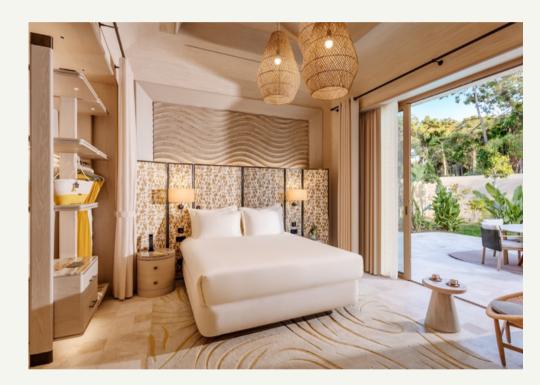

# BIJISES

- (A) One Bedroom Villa
- (B) Two Bedroom Villa
- (c) Three Bedroom Villa
- (D) Four Bedroom Villa
- (E) Corner Villa
- (F) ClubHouse
- G BeachHouse

One Bedroom

393.5 m<sup>2</sup> (71.1 m<sup>2</sup> indoor, 322.4 m<sup>2</sup> external area), pool view and direct access to the heated pool from the terrace, 1 bedroom with living area (1 King Bed), WC, bathroom with shower.

- 2 Pax (Base occupancy)
- 3 Pax (2 Ad.+1 Chd.. / 3 Ad.) (Maximum occupancy)