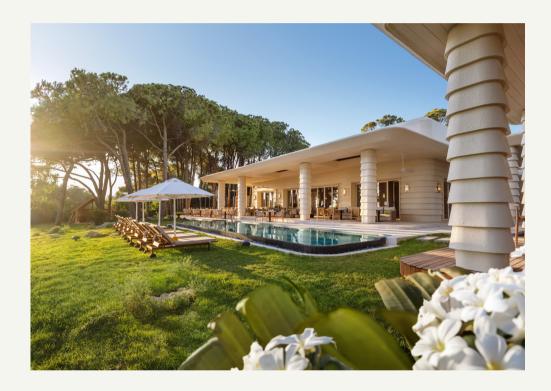

## Three Bedhoom

516 m² (170.5 m² indoor, 345.5 m² external area), pool view and direct access to the heated pool from the terrace, 1 living room, 3 bedroom (2 King Bed + 1 Twin Beds), WC, bathroom with shower and exclusive pavilion on the beach.