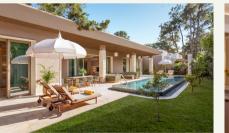

#### One Bedloom

393.5 m<sup>2</sup> (71.1 m<sup>2</sup> indoor, 322.4 m<sup>2</sup> external area), pool view and direct access to the heated pool from the terrace, 1 bedroom with living area (1 King Bed), WC, bathroom with shower.

#### Two Bed Boom

367.4 m² (124 m² indoor, 243.4 m² external area), pool view and direct access to the heated pool from the terrace, 1 living room, 2 bedrooms (1 King Bed + 2 Twin Beds), WC, bathroom with shower.