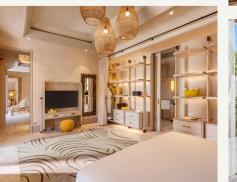

# BIJISES

- (A) One Bedroom Villa
- (B) Two Bedroom Villa
- (c) Three Bedroom Villa
- (D) Four Bedroom Villa
- (E) Corner Villa
- (F) ClubHouse
- G BeachHouse

One Bedroom

393.5 m<sup>2</sup> (71.1 m<sup>2</sup> indoor, 322.4 m<sup>2</sup> external area), pool view and direct access to the heated pool from the terrace, 1 bedroom with living area (1 King Bed), WC, bathroom with shower.

#### One Bedloom

393.5 m<sup>2</sup> (71.1 m<sup>2</sup> indoor, 322.4 m<sup>2</sup> external area), pool view and direct access to the heated pool from the terrace, 1 bedroom with living area (1 King Bed), WC, bathroom with shower.