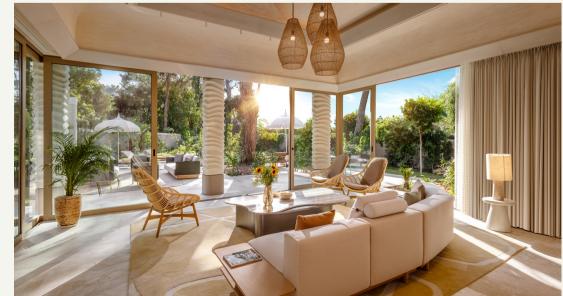

#### Two Bedroom

516 m<sup>2</sup> (170.5 m<sup>2</sup> indoor, 345.5 m<sup>2</sup> external area), pool view and direct access to the heated pool from the terrace, 1 living room, 3 bedroom (2 King Bed + 1 Twin Beds), WC, bathroom with shower and exclusive pavilion on the beach.

## Three Bedhoom

516 m² (170.5 m² indoor, 345.5 m² external area), pool view and direct access to the heated pool from the terrace, 1 living room, 3 bedroom (2 King Bed + 1 Twin Beds), WC, bathroom with shower and exclusive pavilion on the beach.