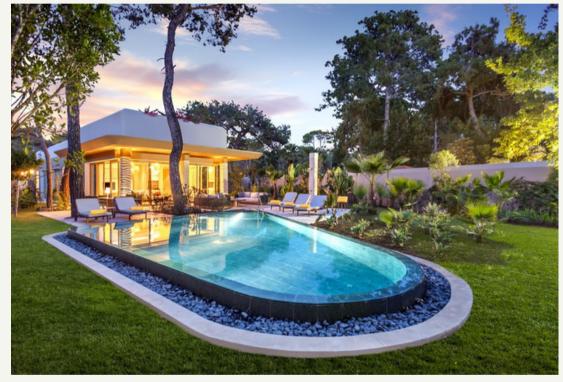

# BIJISES

- (A) One Bedroom Villa
- (B) Two Bedroom Villa
- (c) Three Bedroom Villa
- (D) Four Bedroom Villa
- (E) Corner Villa
- (F) ClubHouse
- G BeachHouse

One Bedroom

393.5 m<sup>2</sup> (71.1 m<sup>2</sup> indoor, 322.4 m<sup>2</sup> external area), pool view and direct access to the heated pool from the terrace, 1 bedroom with living area (1 King Bed), WC, bathroom with shower.

#### One Bedloom

393.5 m<sup>2</sup> (71.1 m<sup>2</sup> indoor, 322.4 m<sup>2</sup> external area), pool view and direct access to the heated pool from the terrace, 1 bedroom with living area (1 King Bed), WC, bathroom with shower.