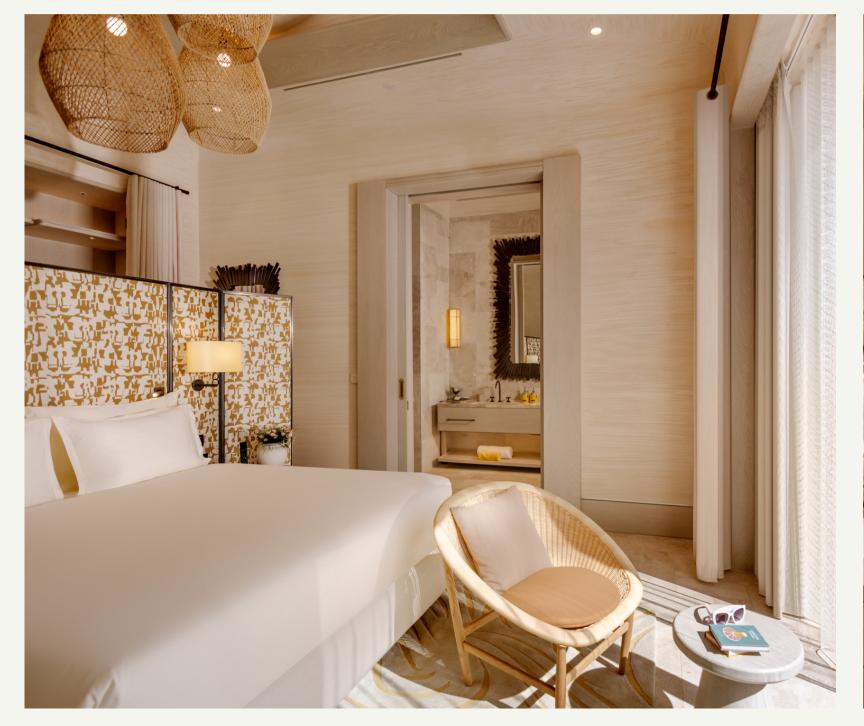

# BIJISES

- (A) One Bedroom Villa
- (B) Two Bedroom Villa
- (c) Three Bedroom Villa
- (D) Four Bedroom Villa
- (E) Corner Villa
- (F) ClubHouse
- G BeachHouse

One Bedroom

393.5 m<sup>2</sup> (71.1 m<sup>2</sup> indoor, 322.4 m<sup>2</sup> external area), pool view and direct access to the heated pool from the terrace, 1 bedroom with living area (1 King Bed), WC, bathroom with shower.

#### One Bedloom

393.5 m<sup>2</sup> (71.1 m<sup>2</sup> indoor, 322.4 m<sup>2</sup> external area), pool view and direct access to the heated pool from the terrace, 1 bedroom with living area (1 King Bed), WC, bathroom with shower.