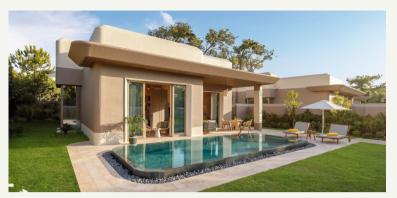

## Three Bedhoom

516 m² (170.5 m² indoor, 345.5 m² external area), pool view and direct access to the heated pool from the terrace, 1 living room, 3 bedroom (2 King Bed + 1 Twin Beds), WC, bathroom with shower and exclusive pavilion on the beach.