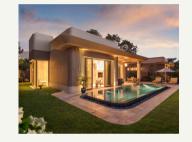

# BIJISES

- (A) One Bedroom Villa
- (B) Two Bedroom Villa
- (c) Three Bedroom Villa
- (D) Four Bedroom Villa
- (E) Corner Villa
- (F) ClubHouse
- G BeachHouse

One Bedroom

393.5 m<sup>2</sup> (71.1 m<sup>2</sup> indoor, 322.4 m<sup>2</sup> external area), pool view and direct access to the heated pool from the terrace, 1 bedroom with living area (1 King Bed), WC, bathroom with shower.

#### One Bedloom

393.5 m<sup>2</sup> (71.1 m<sup>2</sup> indoor, 322.4 m<sup>2</sup> external area), pool view and direct access to the heated pool from the terrace, 1 bedroom with living area (1 King Bed), WC, bathroom with shower.