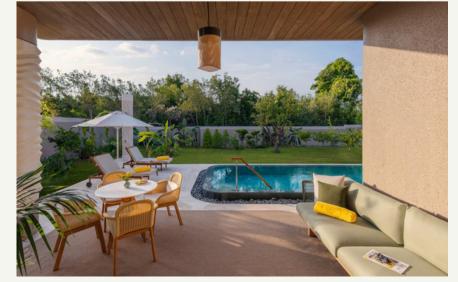

# BIJISES

- (A) One Bedroom Villa
- (B) Two Bedroom Villa
- (c) Three Bedroom Villa
- (D) Four Bedroom Villa
- (E) Corner Villa
- (F) ClubHouse
- G BeachHouse

One Bedroom

393.5 m<sup>2</sup> (71.1 m<sup>2</sup> indoor, 322.4 m<sup>2</sup> external area), pool view and direct access to the heated pool from the terrace, 1 bedroom with living area (1 King Bed), WC, bathroom with shower.

#### Two Bedroom

516 m<sup>2</sup> (170.5 m<sup>2</sup> indoor, 345.5 m<sup>2</sup> external area), pool view and direct access to the heated pool from the terrace, 1 living room, 3 bedroom (2 King Bed + 1 Twin Beds), WC, bathroom with shower and exclusive pavilion on the beach.

## Three Bedhoom

516 m² (170.5 m² indoor, 345.5 m² external area), pool view and direct access to the heated pool from the terrace, 1 living room, 3 bedroom (2 King Bed + 1 Twin Beds), WC, bathroom with shower and exclusive pavilion on the beach.