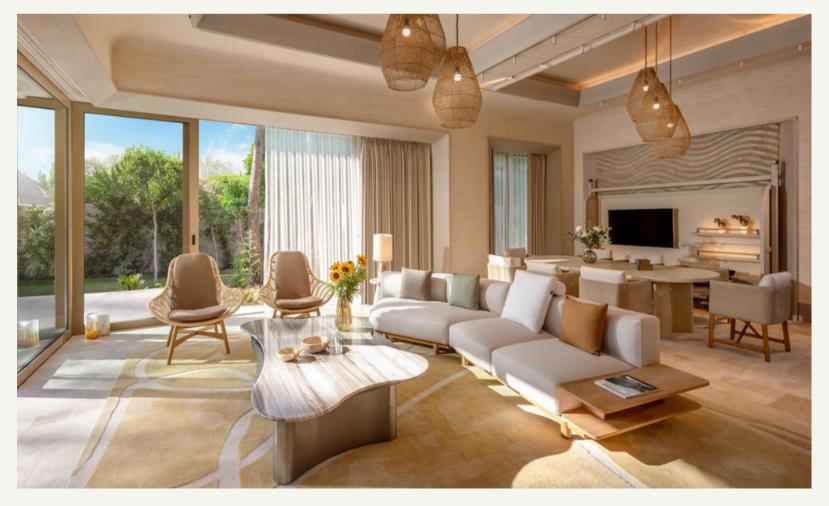

#### Two Bedroom

516 m<sup>2</sup> (170.5 m<sup>2</sup> indoor, 345.5 m<sup>2</sup> external area), pool view and direct access to the heated pool from the terrace, 1 living room, 3 bedroom (2 King Bed + 1 Twin Beds), WC, bathroom with shower and exclusive pavilion on the beach.

## Three Bedhoom

516 m² (170.5 m² indoor, 345.5 m² external area), pool view and direct access to the heated pool from the terrace, 1 living room, 3 bedroom (2 King Bed + 1 Twin Beds), WC, bathroom with shower and exclusive pavilion on the beach.