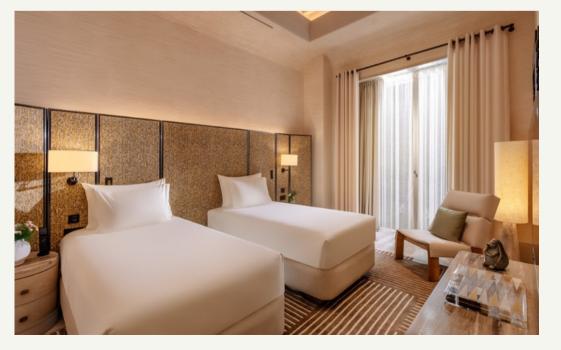

#### Two Bed Boom

367.4 m² (124 m² indoor, 243.4 m² external area), pool view and direct access to the heated pool from the terrace, 1 living room, 2 bedrooms (1 King Bed + 2 Twin Beds), WC, bathroom with shower.