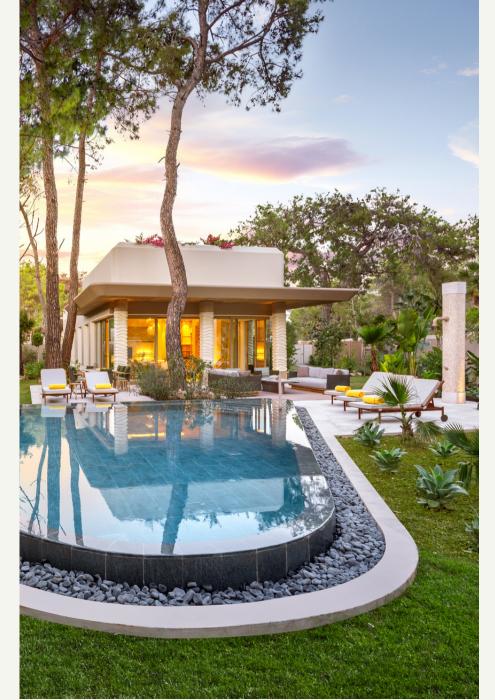

# BIJISES

- (A) One Bedroom Villa
- (B) Two Bedroom Villa
- (c) Three Bedroom Villa
- (D) Four Bedroom Villa
- (E) Corner Villa
- (F) ClubHouse
- G BeachHouse

One Bedroom

393.5 m<sup>2</sup> (71.1 m<sup>2</sup> indoor, 322.4 m<sup>2</sup> external area), pool view and direct access to the heated pool from the terrace, 1 bedroom with living area (1 King Bed), WC, bathroom with shower.

- 2 Pax (Base occupancy)
- 3 Pax (2 Ad.+1 Chd.. / 3 Ad.) (Maximum occupancy)