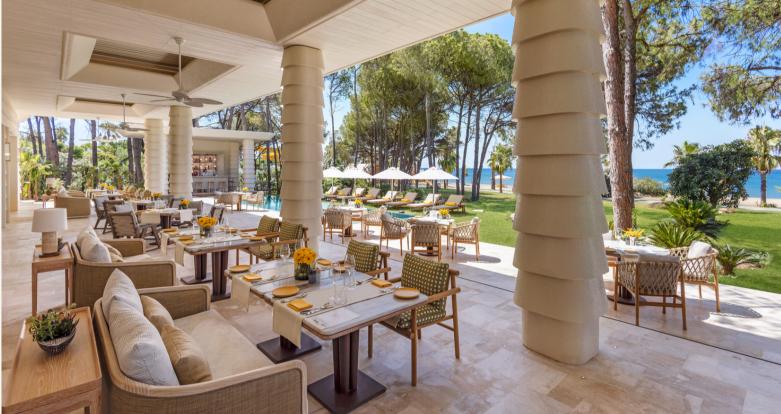

## Club House

## Club House

Club House offers a luxurious experience with concierge service, à la carte dining, Italian cuisine, cocktails, indoor/outdoor dining with the Lake Pool view, lobby bar, spa, and fitness center.

Our elegant lobby sets the tone for an unforgettable stay.

### Club House

Club House offers a luxurious experience with concierge service, à la carte dining, Italian cuisine, cocktails, indoor/outdoor dining with the Lake Pool view, lobby bar, spa, and fitness center.