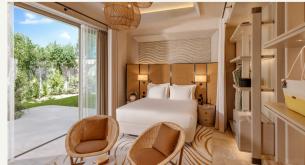

#### Two Bed Boom

367.4 m² (124 m² indoor, 243.4 m² external area), pool view and direct access to the heated pool from the terrace, 1 living room, 2 bedrooms (1 King Bed + 2 Twin Beds), WC, bathroom with shower.