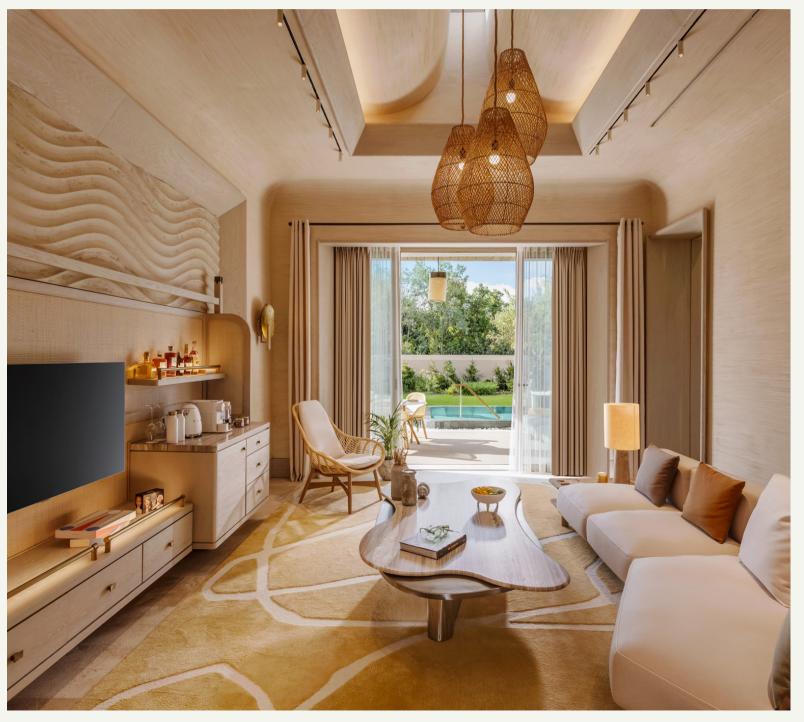

## Three Bedhoom

516 m² (170.5 m² indoor, 345.5 m² external area), pool view and direct access to the heated pool from the terrace, 1 living room, 3 bedroom (2 King Bed + 1 Twin Beds), WC, bathroom with shower and exclusive pavilion on the beach.