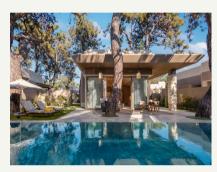

# BIJISES

- (A) One Bedroom Villa
- (B) Two Bedroom Villa
- (c) Three Bedroom Villa
- (D) Four Bedroom Villa
- (E) Corner Villa
- (F) ClubHouse
- G BeachHouse

One Bedroom

393.5 m<sup>2</sup> (71.1 m<sup>2</sup> indoor, 322.4 m<sup>2</sup> external area), pool view and direct access to the heated pool from the terrace, 1 bedroom with living area (1 King Bed), WC, bathroom with shower.

#### One Bedloom

393.5 m<sup>2</sup> (71.1 m<sup>2</sup> indoor, 322.4 m<sup>2</sup> external area), pool view and direct access to the heated pool from the terrace, 1 bedroom with living area (1 King Bed), WC, bathroom with shower.