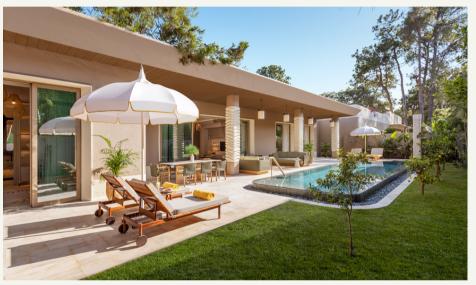

# BIJISES

- (A) One Bedroom Villa
- (B) Two Bedroom Villa
- (c) Three Bedroom Villa
- (D) Four Bedroom Villa
- (E) Corner Villa
- (F) ClubHouse
- G BeachHouse

One Bedroom

393.5 m<sup>2</sup> (71.1 m<sup>2</sup> indoor, 322.4 m<sup>2</sup> external area), pool view and direct access to the heated pool from the terrace, 1 bedroom with living area (1 King Bed), WC, bathroom with shower.

- 2 Pax (Base occupancy)
- 3 Pax (2 Ad.+1 Chd.. / 3 Ad.) (Maximum occupancy)