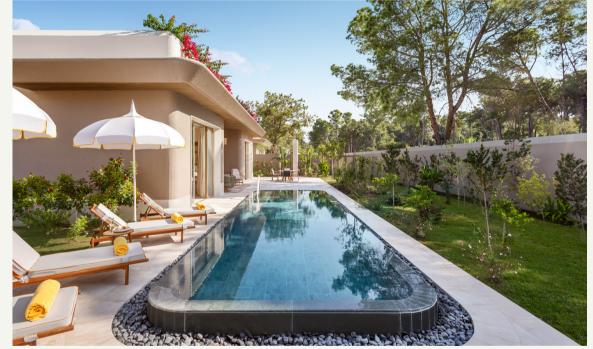

#### Colnel Willa

The total area of 658.2 m² (290.4 m² 2 indoor, 367.8 m² external area), pool view and direct access to the heated pool from the terrace, 1 living room, kitchen, 4 bedrooms (2 King Bed + 2 Twin Beds), WC, bathroom with shower and exclusive pavilion on the beach.

- 8 Pax (Base occupancy)
- 10 pax (8 Ad.+1 Chd. / 8 Ad.+2 Chd./ 9 Ad. / 9 Ad.+1 Chd.) (Maximum occupancy)