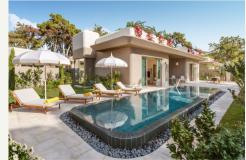

## Three Bedhoom

516 m² (170.5 m² indoor, 345.5 m² external area), pool view and direct access to the heated pool from the terrace, 1 living room, 3 bedroom (2 King Bed + 1 Twin Beds), WC, bathroom with shower and exclusive pavilion on the beach.