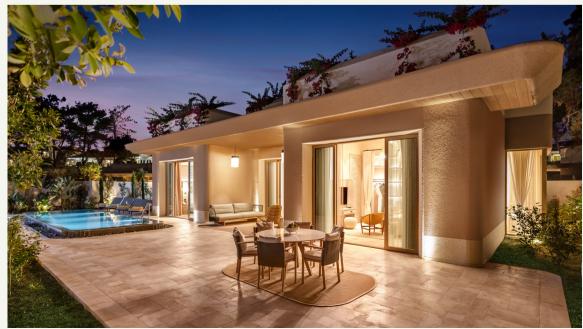

# BIJISES

- (A) One Bedroom Villa
- (B) Two Bedroom Villa
- (c) Three Bedroom Villa
- (D) Four Bedroom Villa
- (E) Corner Villa
- (F) ClubHouse
- G BeachHouse

One Bedroom

393.5 m<sup>2</sup> (71.1 m<sup>2</sup> indoor, 322.4 m<sup>2</sup> external area), pool view and direct access to the heated pool from the terrace, 1 bedroom with living area (1 King Bed), WC, bathroom with shower.

- 2 Pax (Base occupancy)
- 3 Pax (2 Ad.+1 Chd.. / 3 Ad.) (Maximum occupancy)