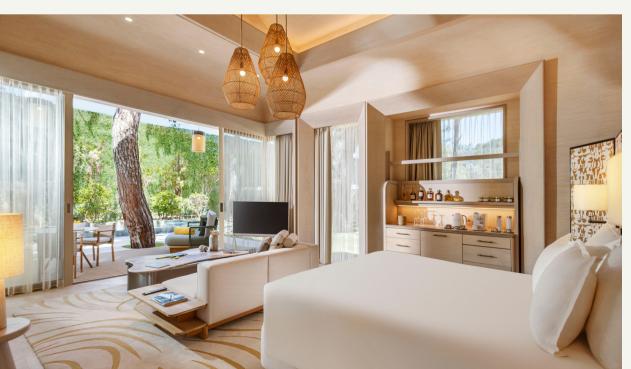

# BIJISES

- (A) One Bedroom Villa
- (B) Two Bedroom Villa
- (c) Three Bedroom Villa
- (D) Four Bedroom Villa
- (E) Corner Villa
- (F) ClubHouse
- G BeachHouse

One Bedroom

393.5 m<sup>2</sup> (71.1 m<sup>2</sup> indoor, 322.4 m<sup>2</sup> external area), pool view and direct access to the heated pool from the terrace, 1 bedroom with living area (1 King Bed), WC, bathroom with shower.

#### One Bedloom

393.5 m<sup>2</sup> (71.1 m<sup>2</sup> indoor, 322.4 m<sup>2</sup> external area), pool view and direct access to the heated pool from the terrace, 1 bedroom with living area (1 King Bed), WC, bathroom with shower.