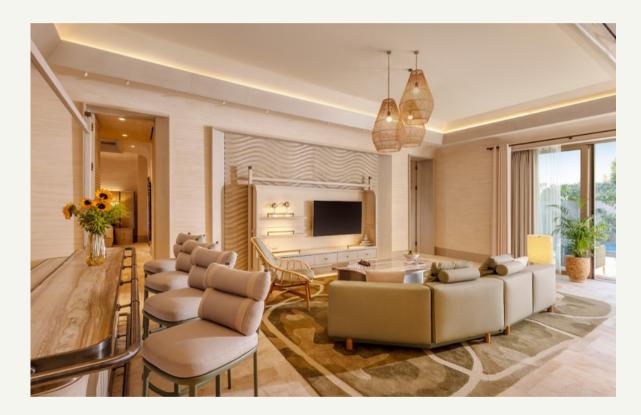

## Three Bedhoom

516 m² (170.5 m² indoor, 345.5 m² external area), pool view and direct access to the heated pool from the terrace, 1 living room, 3 bedroom (2 King Bed + 1 Twin Beds), WC, bathroom with shower and exclusive pavilion on the beach.

- 6 Pax (Base occupancy)
- 8 pax (6 Ad.+1 Chd. / 6 Ad.+2 Chd./ 7 Ad. / 7 Ad.+1 Chd.) (Maximum occupancy)