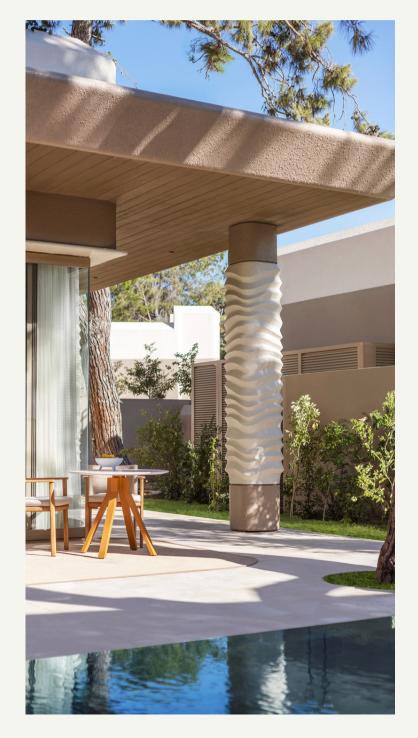

### CoZneZ Villa

The total area of 658.2 m<sup>2</sup> (290.4 m<sup>2</sup> 2 indoor, 367.8 m<sup>2</sup> external area), pool view and direct access to the heated pool from the terrace, 1 living room, kitchen, 4 bedrooms (2 King Bed + 2 Twin Beds), WC, bathroom with shower and exclusive pavilion on the beach.

#### Colnel Willa

The total area of 658.2 m² (290.4 m² 2 indoor, 367.8 m² external area), pool view and direct access to the heated pool from the terrace, 1 living room, kitchen, 4 bedrooms (2 King Bed + 2 Twin Beds), WC, bathroom with shower and exclusive pavilion on the beach.