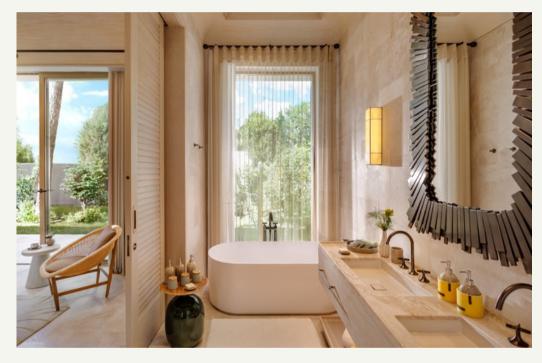

# BIJISES

- (A) One Bedroom Villa
- (B) Two Bedroom Villa
- (c) Three Bedroom Villa
- (D) Four Bedroom Villa
- (E) Corner Villa
- (F) ClubHouse
- G BeachHouse

One Bedroom

393.5 m<sup>2</sup> (71.1 m<sup>2</sup> indoor, 322.4 m<sup>2</sup> external area), pool view and direct access to the heated pool from the terrace, 1 bedroom with living area (1 King Bed), WC, bathroom with shower.

#### One Bedloom

393.5 m<sup>2</sup> (71.1 m<sup>2</sup> indoor, 322.4 m<sup>2</sup> external area), pool view and direct access to the heated pool from the terrace, 1 bedroom with living area (1 King Bed), WC, bathroom with shower.