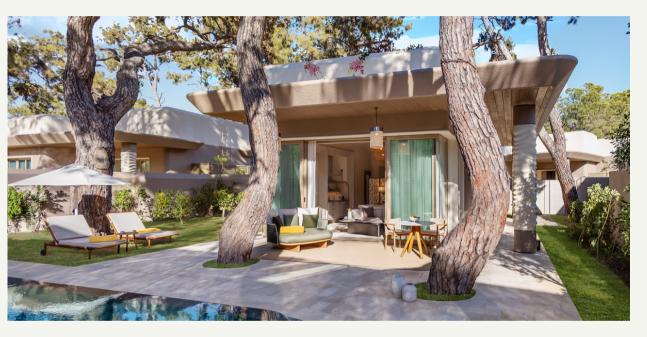

# BIJISES

- (A) One Bedroom Villa
- (B) Two Bedroom Villa
- (c) Three Bedroom Villa
- (D) Four Bedroom Villa
- (E) Corner Villa
- (F) ClubHouse
- G BeachHouse

One Bedroom

393.5 m<sup>2</sup> (71.1 m<sup>2</sup> indoor, 322.4 m<sup>2</sup> external area), pool view and direct access to the heated pool from the terrace, 1 bedroom with living area (1 King Bed), WC, bathroom with shower.

#### One Bedloom

393.5 m<sup>2</sup> (71.1 m<sup>2</sup> indoor, 322.4 m<sup>2</sup> external area), pool view and direct access to the heated pool from the terrace, 1 bedroom with living area (1 King Bed), WC, bathroom with shower.