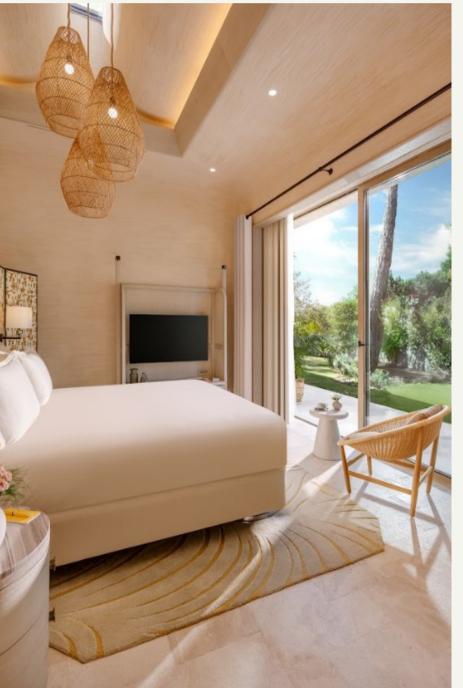

# BIJISES

- (A) One Bedroom Villa
- (B) Two Bedroom Villa
- (c) Three Bedroom Villa
- (D) Four Bedroom Villa
- (E) Corner Villa
- (F) ClubHouse
- G BeachHouse

One Bedroom

393.5 m<sup>2</sup> (71.1 m<sup>2</sup> indoor, 322.4 m<sup>2</sup> external area), pool view and direct access to the heated pool from the terrace, 1 bedroom with living area (1 King Bed), WC, bathroom with shower.

#### One Bedloom

393.5 m<sup>2</sup> (71.1 m<sup>2</sup> indoor, 322.4 m<sup>2</sup> external area), pool view and direct access to the heated pool from the terrace, 1 bedroom with living area (1 King Bed), WC, bathroom with shower.