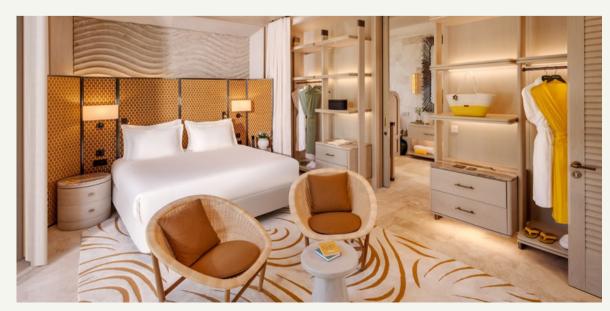

# BIJISES

- (A) One Bedroom Villa
- (B) Two Bedroom Villa
- (c) Three Bedroom Villa
- (D) Four Bedroom Villa
- (E) Corner Villa
- (F) ClubHouse
- G BeachHouse

One Bedroom

393.5 m<sup>2</sup> (71.1 m<sup>2</sup> indoor, 322.4 m<sup>2</sup> external area), pool view and direct access to the heated pool from the terrace, 1 bedroom with living area (1 King Bed), WC, bathroom with shower.

#### One Bedloom

393.5 m<sup>2</sup> (71.1 m<sup>2</sup> indoor, 322.4 m<sup>2</sup> external area), pool view and direct access to the heated pool from the terrace, 1 bedroom with living area (1 King Bed), WC, bathroom with shower.