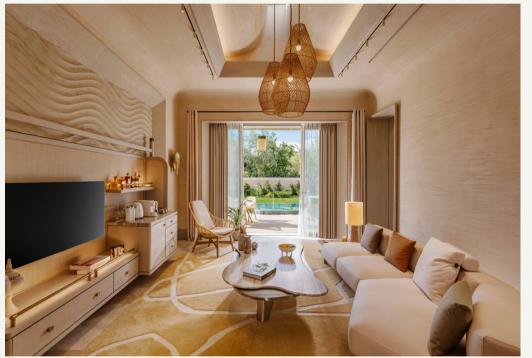

#### Two Bedroom

516 m<sup>2</sup> (170.5 m<sup>2</sup> indoor, 345.5 m<sup>2</sup> external area), pool view and direct access to the heated pool from the terrace, 1 living room, 3 bedroom (2 King Bed + 1 Twin Beds), WC, bathroom with shower and exclusive pavilion on the beach.

## Three Bedhoom

516 m² (170.5 m² indoor, 345.5 m² external area), pool view and direct access to the heated pool from the terrace, 1 living room, 3 bedroom (2 King Bed + 1 Twin Beds), WC, bathroom with shower and exclusive pavilion on the beach.