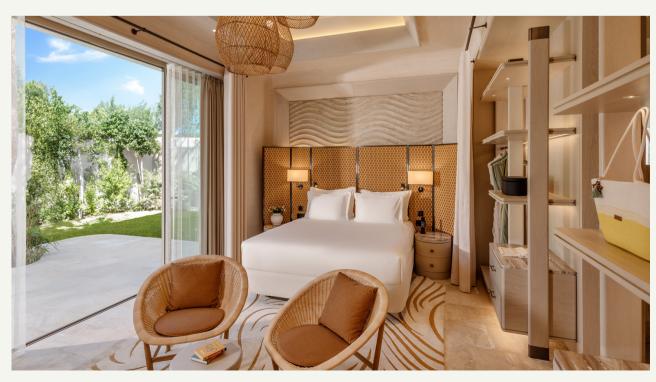

#### One Bedloom

393.5 m<sup>2</sup> (71.1 m<sup>2</sup> indoor, 322.4 m<sup>2</sup> external area), pool view and direct access to the heated pool from the terrace, 1 bedroom with living area (1 King Bed), WC, bathroom with shower.

- 2 Pax (Base occupancy)
- 3 Pax (2 Ad.+1 Chd.. / 3 Ad.) (Maximum occupancy)