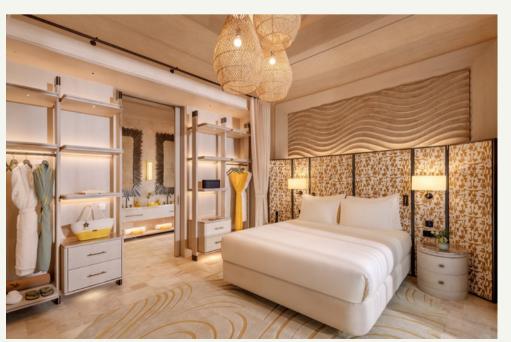

# BIJISES

- (A) One Bedroom Villa
- (B) Two Bedroom Villa
- (c) Three Bedroom Villa
- (D) Four Bedroom Villa
- (E) Corner Villa
- (F) ClubHouse
- G BeachHouse

One Bedroom

393.5 m<sup>2</sup> (71.1 m<sup>2</sup> indoor, 322.4 m<sup>2</sup> external area), pool view and direct access to the heated pool from the terrace, 1 bedroom with living area (1 King Bed), WC, bathroom with shower.

#### One Bedloom

393.5 m<sup>2</sup> (71.1 m<sup>2</sup> indoor, 322.4 m<sup>2</sup> external area), pool view and direct access to the heated pool from the terrace, 1 bedroom with living area (1 King Bed), WC, bathroom with shower.