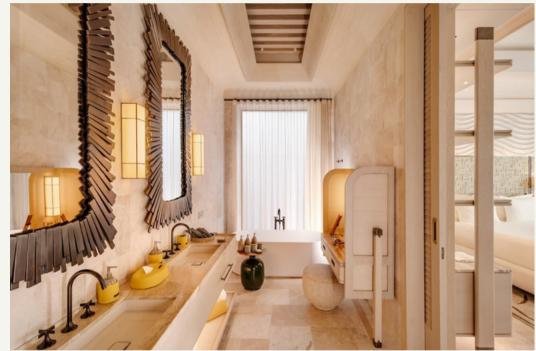

# BIJISES

- (A) One Bedroom Villa
- (B) Two Bedroom Villa
- (c) Three Bedroom Villa
- (D) Four Bedroom Villa
- (E) Corner Villa
- (F) ClubHouse
- G BeachHouse

One Bedroom

393.5 m<sup>2</sup> (71.1 m<sup>2</sup> indoor, 322.4 m<sup>2</sup> external area), pool view and direct access to the heated pool from the terrace, 1 bedroom with living area (1 King Bed), WC, bathroom with shower.

- 2 Pax (Base occupancy)
- 3 Pax (2 Ad.+1 Chd.. / 3 Ad.) (Maximum occupancy)