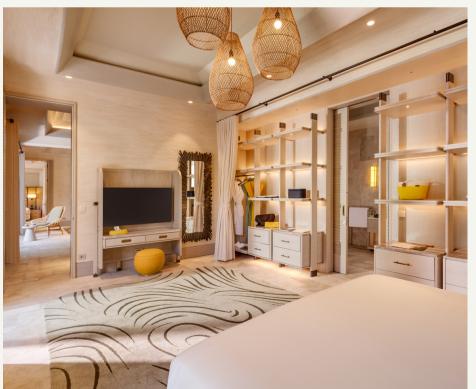

#### Two Bedroom

516 m<sup>2</sup> (170.5 m<sup>2</sup> indoor, 345.5 m<sup>2</sup> external area), pool view and direct access to the heated pool from the terrace, 1 living room, 3 bedroom (2 King Bed + 1 Twin Beds), WC, bathroom with shower and exclusive pavilion on the beach.

- 6 Pax (Base occupancy)
- 8 pax (6 Ad.+1 Chd. / 6 Ad.+2 Chd./ 7 Ad. / 7 Ad.+1 Chd.) (Maximum occupancy)

1 living room, kitchen, 4 bedrooms (2 King Bed + 2 Twin Beds), WC, bathroom with shower and exclusive pavilion on the beach.