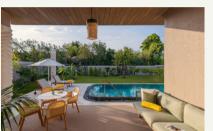

#### Two Bedroom

516 m<sup>2</sup> (170.5 m<sup>2</sup> indoor, 345.5 m<sup>2</sup> external area), pool view and direct access to the heated pool from the terrace, 1 living room, 3 bedroom (2 King Bed + 1 Twin Beds), WC, bathroom with shower and exclusive pavilion on the beach.

## Three Bedhoom

516 m² (170.5 m² indoor, 345.5 m² external area), pool view and direct access to the heated pool from the terrace, 1 living room, 3 bedroom (2 King Bed + 1 Twin Beds), WC, bathroom with shower and exclusive pavilion on the beach.