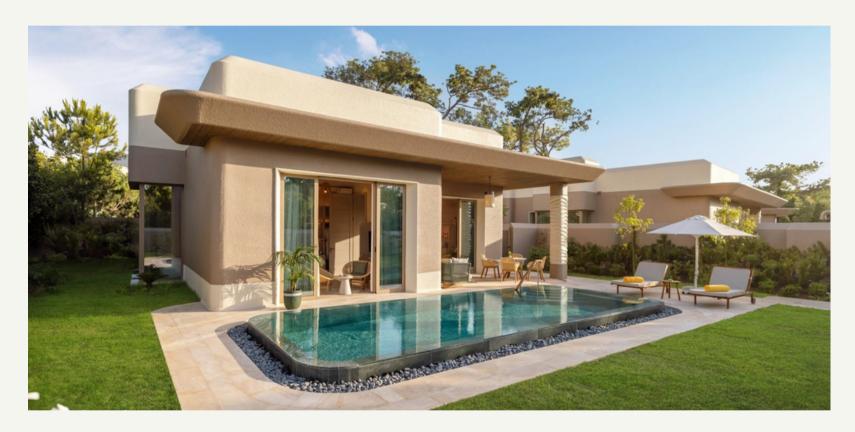

## Three Bedhoom

516 m² (170.5 m² indoor, 345.5 m² external area), pool view and direct access to the heated pool from the terrace, 1 living room, 3 bedroom (2 King Bed + 1 Twin Beds), WC, bathroom with shower and exclusive pavilion on the beach.