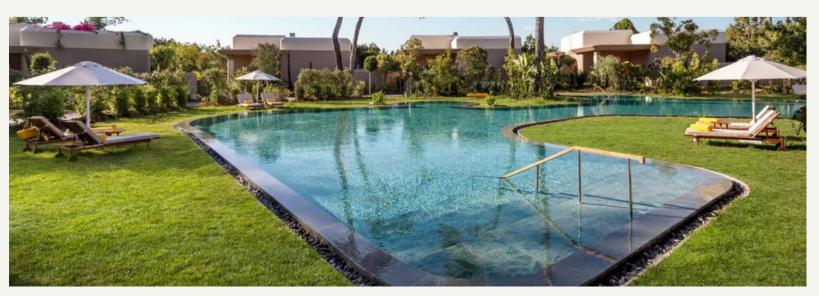

# BIJISES

- (A) One Bedroom Villa
- (B) Two Bedroom Villa
- (c) Three Bedroom Villa
- (D) Four Bedroom Villa
- (E) Corner Villa
- (F) ClubHouse
- G BeachHouse

One Bedroom

393.5 m<sup>2</sup> (71.1 m<sup>2</sup> indoor, 322.4 m<sup>2</sup> external area), pool view and direct access to the heated pool from the terrace, 1 bedroom with living area (1 King Bed), WC, bathroom with shower.

#### One Bedloom

393.5 m<sup>2</sup> (71.1 m<sup>2</sup> indoor, 322.4 m<sup>2</sup> external area), pool view and direct access to the heated pool from the terrace, 1 bedroom with living area (1 King Bed), WC, bathroom with shower.