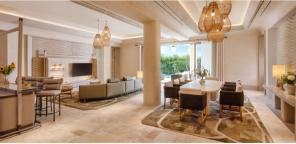

#### Two Bedroom

516 m<sup>2</sup> (170.5 m<sup>2</sup> indoor, 345.5 m<sup>2</sup> external area), pool view and direct access to the heated pool from the terrace, 1 living room, 3 bedroom (2 King Bed + 1 Twin Beds), WC, bathroom with shower and exclusive pavilion on the beach.

## Three Bedhoom

516 m² (170.5 m² indoor, 345.5 m² external area), pool view and direct access to the heated pool from the terrace, 1 living room, 3 bedroom (2 King Bed + 1 Twin Beds), WC, bathroom with shower and exclusive pavilion on the beach.