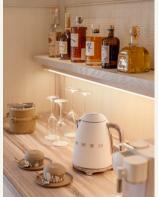

# BIJISES

- (A) One Bedroom Villa
- (B) Two Bedroom Villa
- (c) Three Bedroom Villa
- (D) Four Bedroom Villa
- (E) Corner Villa
- (F) ClubHouse
- G BeachHouse

One Bedroom

393.5 m<sup>2</sup> (71.1 m<sup>2</sup> indoor, 322.4 m<sup>2</sup> external area), pool view and direct access to the heated pool from the terrace, 1 bedroom with living area (1 King Bed), WC, bathroom with shower.

#### One Bedloom

393.5 m<sup>2</sup> (71.1 m<sup>2</sup> indoor, 322.4 m<sup>2</sup> external area), pool view and direct access to the heated pool from the terrace, 1 bedroom with living area (1 King Bed), WC, bathroom with shower.