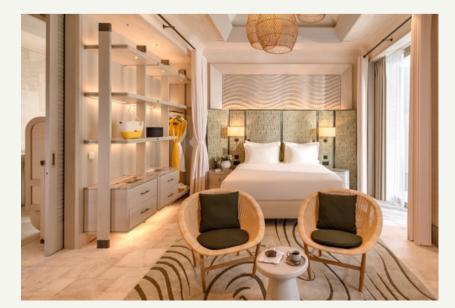

# BIJISES

- (A) One Bedroom Villa
- (B) Two Bedroom Villa
- (c) Three Bedroom Villa
- (D) Four Bedroom Villa
- (E) Corner Villa
- (F) ClubHouse
- G BeachHouse

One Bedroom

393.5 m<sup>2</sup> (71.1 m<sup>2</sup> indoor, 322.4 m<sup>2</sup> external area), pool view and direct access to the heated pool from the terrace, 1 bedroom with living area (1 King Bed), WC, bathroom with shower.

- 2 Pax (Base occupancy)
- 3 Pax (2 Ad.+1 Chd.. / 3 Ad.) (Maximum occupancy)