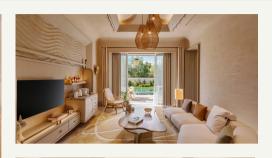

# BIJISES

- (A) One Bedroom Villa
- (B) Two Bedroom Villa
- (c) Three Bedroom Villa
- (D) Four Bedroom Villa
- (E) Corner Villa
- (F) ClubHouse
- G BeachHouse

One Bedroom

393.5 m<sup>2</sup> (71.1 m<sup>2</sup> indoor, 322.4 m<sup>2</sup> external area), pool view and direct access to the heated pool from the terrace, 1 bedroom with living area (1 King Bed), WC, bathroom with shower.

#### One Bedloom

393.5 m<sup>2</sup> (71.1 m<sup>2</sup> indoor, 322.4 m<sup>2</sup> external area), pool view and direct access to the heated pool from the terrace, 1 bedroom with living area (1 King Bed), WC, bathroom with shower.