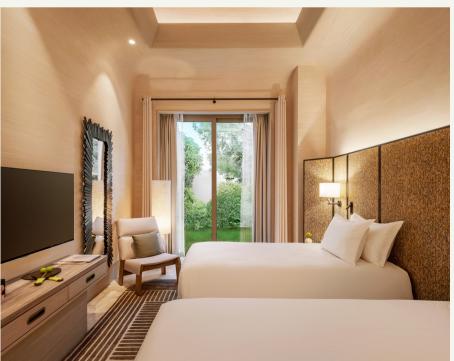

# BIJISES

- (A) One Bedroom Villa
- (B) Two Bedroom Villa
- (c) Three Bedroom Villa
- (D) Four Bedroom Villa
- (E) Corner Villa
- (F) ClubHouse
- G BeachHouse

One Bedroom

393.5 m<sup>2</sup> (71.1 m<sup>2</sup> indoor, 322.4 m<sup>2</sup> external area), pool view and direct access to the heated pool from the terrace, 1 bedroom with living area (1 King Bed), WC, bathroom with shower.

- 2 Pax (Base occupancy)
- 3 Pax (2 Ad.+1 Chd.. / 3 Ad.) (Maximum occupancy)