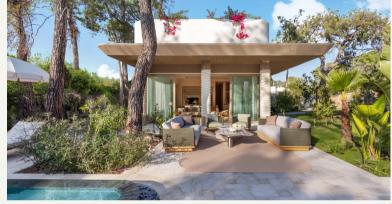

### CoZneZ Villa

The total area of 658.2 m<sup>2</sup> (290.4 m<sup>2</sup> 2 indoor, 367.8 m<sup>2</sup> external area), pool view and direct access to the heated pool from the terrace, 1 living room, kitchen, 4 bedrooms (2 King Bed + 2 Twin Beds), WC, bathroom with shower and exclusive pavilion on the beach.

#### Colnel Willa

The total area of 658.2 m² (290.4 m² 2 indoor, 367.8 m² external area), pool view and direct access to the heated pool from the terrace, 1 living room, kitchen, 4 bedrooms (2 King Bed + 2 Twin Beds), WC, bathroom with shower and exclusive pavilion on the beach.