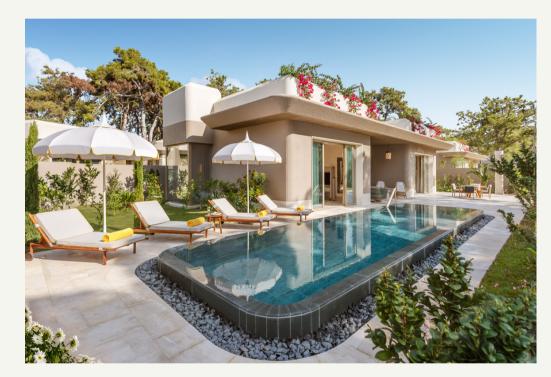

### CoZneZ Villa

The total area of 658.2 m<sup>2</sup> (290.4 m<sup>2</sup> 2 indoor, 367.8 m<sup>2</sup> external area), pool view and direct access to the heated pool from the terrace, 1 living room, kitchen, 4 bedrooms (2 King Bed + 2 Twin Beds), WC, bathroom with shower and exclusive pavilion on the beach.

- 8 Pax (Base occupancy)
- 10 pax (8 Ad.+1 Chd. / 8 Ad.+2 Chd./ 9 Ad. / 9 Ad.+1 Chd.) (Maximum occupancy)