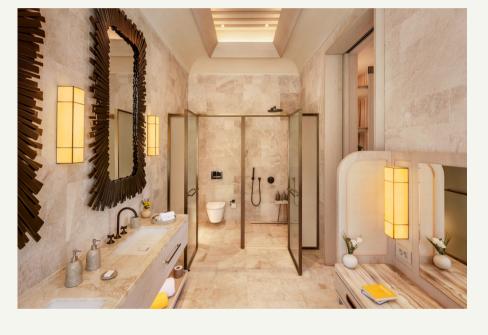

# BIJISES

- (A) One Bedroom Villa
- (B) Two Bedroom Villa
- (c) Three Bedroom Villa
- (D) Four Bedroom Villa
- (E) Corner Villa
- (F) ClubHouse
- G BeachHouse

One Bedroom

393.5 m<sup>2</sup> (71.1 m<sup>2</sup> indoor, 322.4 m<sup>2</sup> external area), pool view and direct access to the heated pool from the terrace, 1 bedroom with living area (1 King Bed), WC, bathroom with shower.

#### One Bedloom

393.5 m<sup>2</sup> (71.1 m<sup>2</sup> indoor, 322.4 m<sup>2</sup> external area), pool view and direct access to the heated pool from the terrace, 1 bedroom with living area (1 King Bed), WC, bathroom with shower.