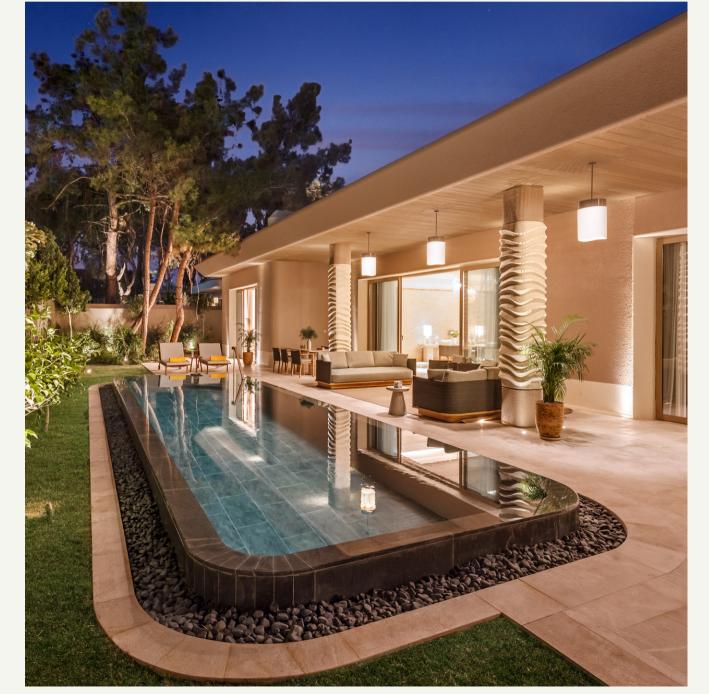

### CoZneZ Villa

The total area of 658.2 m<sup>2</sup> (290.4 m<sup>2</sup> 2 indoor, 367.8 m<sup>2</sup> external area), pool view and direct access to the heated pool from the terrace, 1 living room, kitchen, 4 bedrooms (2 King Bed + 2 Twin Beds), WC, bathroom with shower and exclusive pavilion on the beach.

#### Colnel Willa

The total area of 658.2 m² (290.4 m² 2 indoor, 367.8 m² external area), pool view and direct access to the heated pool from the terrace, 1 living room, kitchen, 4 bedrooms (2 King Bed + 2 Twin Beds), WC, bathroom with shower and exclusive pavilion on the beach.