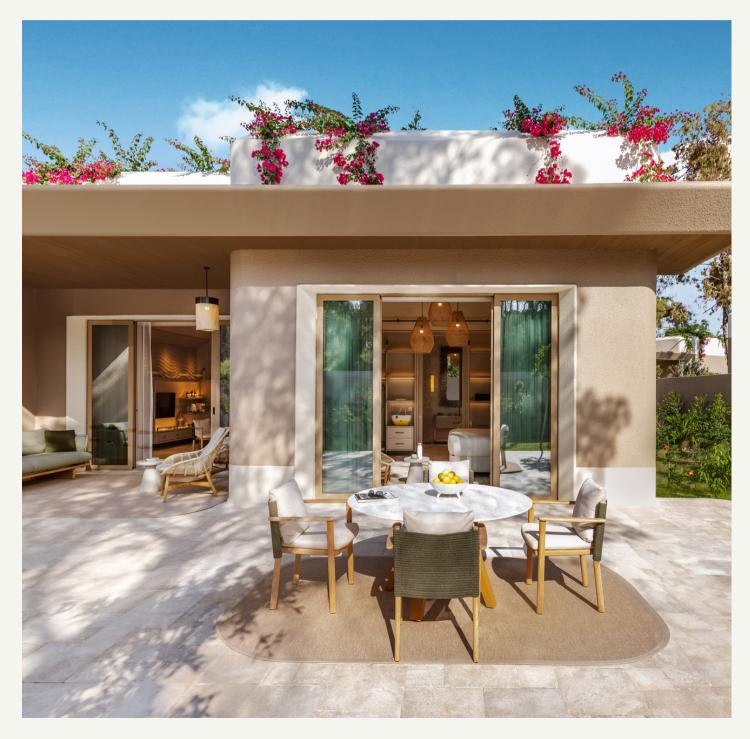

# BIJISES

- (A) One Bedroom Villa
- (B) Two Bedroom Villa
- (c) Three Bedroom Villa
- (D) Four Bedroom Villa
- (E) Corner Villa
- (F) ClubHouse
- G BeachHouse

One Bedroom

393.5 m<sup>2</sup> (71.1 m<sup>2</sup> indoor, 322.4 m<sup>2</sup> external area), pool view and direct access to the heated pool from the terrace, 1 bedroom with living area (1 King Bed), WC, bathroom with shower.

- 2 Pax (Base occupancy)
- 3 Pax (2 Ad.+1 Chd.. / 3 Ad.) (Maximum occupancy)