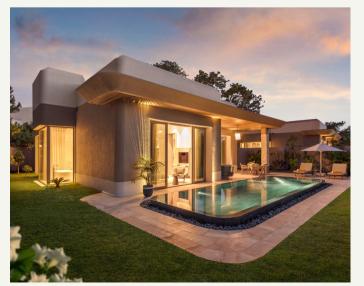

# BIJISES

- (A) One Bedroom Villa
- (B) Two Bedroom Villa
- (c) Three Bedroom Villa
- (D) Four Bedroom Villa
- (E) Corner Villa
- (F) ClubHouse
- G BeachHouse

One Bedroom

393.5 m<sup>2</sup> (71.1 m<sup>2</sup> indoor, 322.4 m<sup>2</sup> external area), pool view and direct access to the heated pool from the terrace, 1 bedroom with living area (1 King Bed), WC, bathroom with shower.

#### Two Bedroom

516 m<sup>2</sup> (170.5 m<sup>2</sup> indoor, 345.5 m<sup>2</sup> external area), pool view and direct access to the heated pool from the terrace, 1 living room, 3 bedroom (2 King Bed + 1 Twin Beds), WC, bathroom with shower and exclusive pavilion on the beach.

## Three Bedhoom

516 m² (170.5 m² indoor, 345.5 m² external area), pool view and direct access to the heated pool from the terrace, 1 living room, 3 bedroom (2 King Bed + 1 Twin Beds), WC, bathroom with shower and exclusive pavilion on the beach.