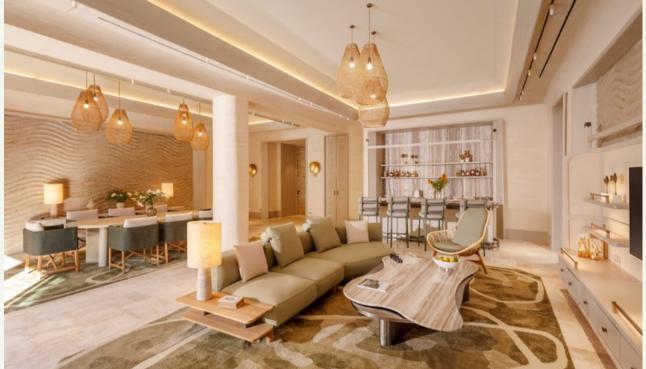

## Three Bedhoom

516 m² (170.5 m² indoor, 345.5 m² external area), pool view and direct access to the heated pool from the terrace, 1 living room, 3 bedroom (2 King Bed + 1 Twin Beds), WC, bathroom with shower and exclusive pavilion on the beach.

- 6 Pax (Base occupancy)
- 8 pax (6 Ad.+1 Chd. / 6 Ad.+2 Chd./ 7 Ad. / 7 Ad.+1 Chd.) (Maximum occupancy)