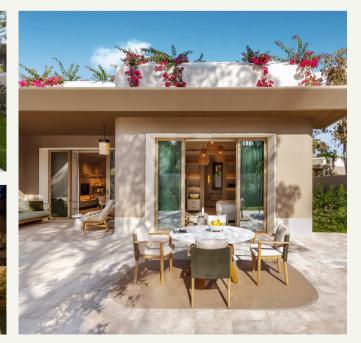

## Three Bedhoom

516 m² (170.5 m² indoor, 345.5 m² external area), pool view and direct access to the heated pool from the terrace, 1 living room, 3 bedroom (2 King Bed + 1 Twin Beds), WC, bathroom with shower and exclusive pavilion on the beach.