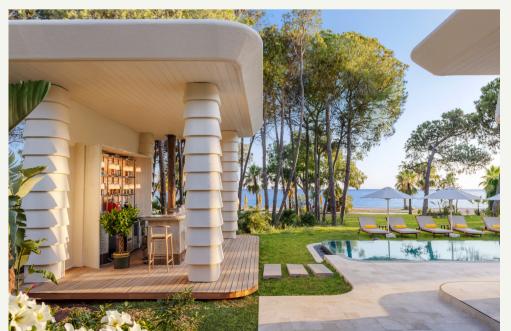

## Club House

## Club House

Club House offers a luxurious experience with concierge service, à la carte dining, Italian cuisine, cocktails, indoor/outdoor dining with the Lake Pool view, lobby bar, spa, and fitness center.

## BeachHouse

### Beach House

Relax on sunbeds, grab a drink at the beach bar, and soak up coastal bliss. Sip signature drinks from our full bar with premium brands.

Oceanfront retreat offers a diverse culinary experience with snacks, à la carte options, and daily specials.