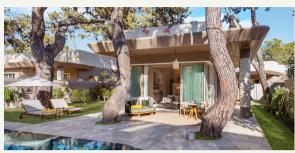

# BIJISES

- (A) One Bedroom Villa
- (B) Two Bedroom Villa
- (c) Three Bedroom Villa
- (D) Four Bedroom Villa
- (E) Corner Villa
- (F) ClubHouse
- G BeachHouse

One Bedroom

393.5 m<sup>2</sup> (71.1 m<sup>2</sup> indoor, 322.4 m<sup>2</sup> external area), pool view and direct access to the heated pool from the terrace, 1 bedroom with living area (1 King Bed), WC, bathroom with shower.

#### One Bedloom

393.5 m<sup>2</sup> (71.1 m<sup>2</sup> indoor, 322.4 m<sup>2</sup> external area), pool view and direct access to the heated pool from the terrace, 1 bedroom with living area (1 King Bed), WC, bathroom with shower.