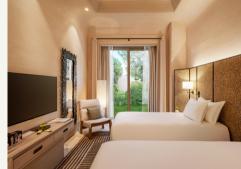

# BIJISES

- (A) One Bedroom Villa
- (B) Two Bedroom Villa
- (c) Three Bedroom Villa
- (D) Four Bedroom Villa
- (E) Corner Villa
- (F) ClubHouse
- G BeachHouse

One Bedroom

393.5 m<sup>2</sup> (71.1 m<sup>2</sup> indoor, 322.4 m<sup>2</sup> external area), pool view and direct access to the heated pool from the terrace, 1 bedroom with living area (1 King Bed), WC, bathroom with shower.

#### One Bedloom

393.5 m<sup>2</sup> (71.1 m<sup>2</sup> indoor, 322.4 m<sup>2</sup> external area), pool view and direct access to the heated pool from the terrace, 1 bedroom with living area (1 King Bed), WC, bathroom with shower.