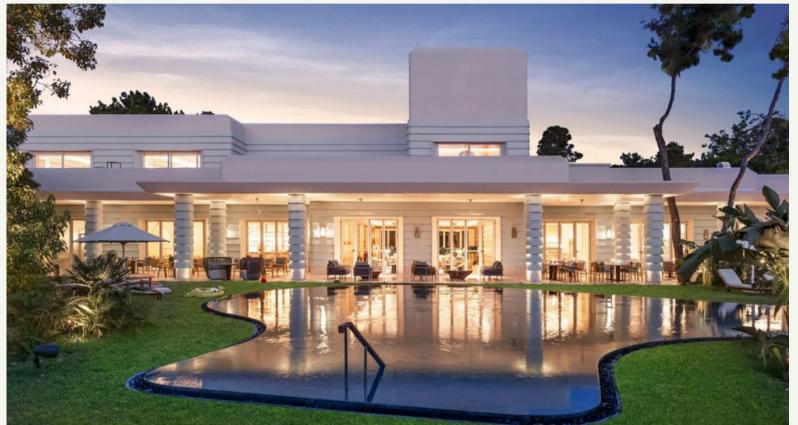

## Club House

## Club House

Club House offers a luxurious experience with concierge service, à la carte dining, Italian cuisine, cocktails, indoor/outdoor dining with the Lake Pool view, lobby bar, spa, and fitness center.