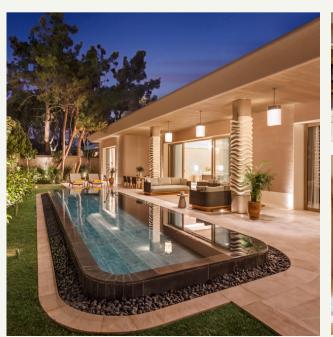

#### Foul Bedloom

The total area of 658.2 m² (290.4 m² 2 indoor, 367.8 m² external area), pool view and direct access to the heated pool from the terrace, 1 living room, kitchen, 4 bedrooms (2 King Bed + 2 Twin Beds), WC, bathroom with shower and exclusive pavilion on the beach.