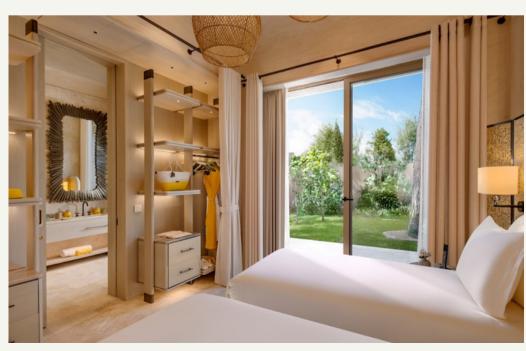

# BIJISES

- (A) One Bedroom Villa
- (B) Two Bedroom Villa
- (c) Three Bedroom Villa
- (D) Four Bedroom Villa
- (E) Corner Villa
- (F) ClubHouse
- G BeachHouse

One Bedroom

393.5 m<sup>2</sup> (71.1 m<sup>2</sup> indoor, 322.4 m<sup>2</sup> external area), pool view and direct access to the heated pool from the terrace, 1 bedroom with living area (1 King Bed), WC, bathroom with shower.

#### One Bedloom

393.5 m<sup>2</sup> (71.1 m<sup>2</sup> indoor, 322.4 m<sup>2</sup> external area), pool view and direct access to the heated pool from the terrace, 1 bedroom with living area (1 King Bed), WC, bathroom with shower.