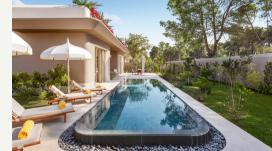

### CoZneZ Villa

The total area of 658.2 m<sup>2</sup> (290.4 m<sup>2</sup> 2 indoor, 367.8 m<sup>2</sup> external area), pool view and direct access to the heated pool from the terrace, 1 living room, kitchen, 4 bedrooms (2 King Bed + 2 Twin Beds), WC, bathroom with shower and exclusive pavilion on the beach.

#### Colnel Willa

The total area of 658.2 m² (290.4 m² 2 indoor, 367.8 m² external area), pool view and direct access to the heated pool from the terrace, 1 living room, kitchen, 4 bedrooms (2 King Bed + 2 Twin Beds), WC, bathroom with shower and exclusive pavilion on the beach.