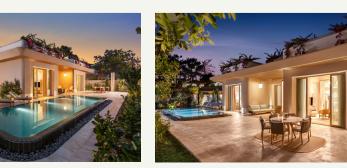

# BIJISES

- (A) One Bedroom Villa
- (B) Two Bedroom Villa
- (c) Three Bedroom Villa
- (D) Four Bedroom Villa
- (E) Corner Villa
- (F) ClubHouse
- G BeachHouse

One Bedroom

393.5 m<sup>2</sup> (71.1 m<sup>2</sup> indoor, 322.4 m<sup>2</sup> external area), pool view and direct access to the heated pool from the terrace, 1 bedroom with living area (1 King Bed), WC, bathroom with shower.

#### Two Bedroom

516 m<sup>2</sup> (170.5 m<sup>2</sup> indoor, 345.5 m<sup>2</sup> external area), pool view and direct access to the heated pool from the terrace, 1 living room, 3 bedroom (2 King Bed + 1 Twin Beds), WC, bathroom with shower and exclusive pavilion on the beach.

## Three Bedhoom

516 m² (170.5 m² indoor, 345.5 m² external area), pool view and direct access to the heated pool from the terrace, 1 living room, 3 bedroom (2 King Bed + 1 Twin Beds), WC, bathroom with shower and exclusive pavilion on the beach.