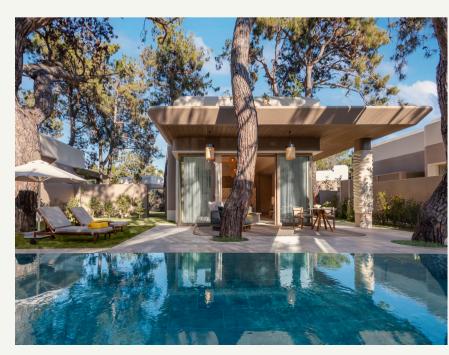

# BIJISES

- (A) One Bedroom Villa
- (B) Two Bedroom Villa
- (c) Three Bedroom Villa
- (D) Four Bedroom Villa
- (E) Corner Villa
- (F) ClubHouse
- G BeachHouse

One Bedroom

393.5 m<sup>2</sup> (71.1 m<sup>2</sup> indoor, 322.4 m<sup>2</sup> external area), pool view and direct access to the heated pool from the terrace, 1 bedroom with living area (1 King Bed), WC, bathroom with shower.

#### One Bedloom

393.5 m<sup>2</sup> (71.1 m<sup>2</sup> indoor, 322.4 m<sup>2</sup> external area), pool view and direct access to the heated pool from the terrace, 1 bedroom with living area (1 King Bed), WC, bathroom with shower.

#### Two Bed Boom

367.4 m² (124 m² indoor, 243.4 m² external area), pool view and direct access to the heated pool from the terrace, 1 living room, 2 bedrooms (1 King Bed + 2 Twin Beds), WC, bathroom with shower.