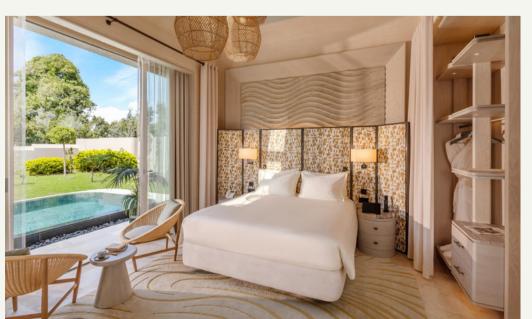

# BIJISES

- (A) One Bedroom Villa
- (B) Two Bedroom Villa
- (c) Three Bedroom Villa
- (D) Four Bedroom Villa
- (E) Corner Villa
- (F) ClubHouse
- G BeachHouse

One Bedroom

393.5 m<sup>2</sup> (71.1 m<sup>2</sup> indoor, 322.4 m<sup>2</sup> external area), pool view and direct access to the heated pool from the terrace, 1 bedroom with living area (1 King Bed), WC, bathroom with shower.

#### One Bedloom

393.5 m<sup>2</sup> (71.1 m<sup>2</sup> indoor, 322.4 m<sup>2</sup> external area), pool view and direct access to the heated pool from the terrace, 1 bedroom with living area (1 King Bed), WC, bathroom with shower.