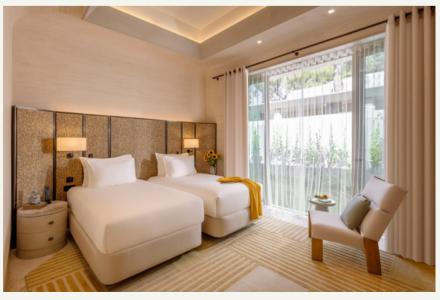

#### Two Bed Boom

367.4 m² (124 m² indoor, 243.4 m² external area), pool view and direct access to the heated pool from the terrace, 1 living room, 2 bedrooms (1 King Bed + 2 Twin Beds), WC, bathroom with shower.

- 4 Pax (Base occupancy)
- 6 Pax (4 Ad.+1 Chd.. / 4 Ad.+ 2Chd./ 4 Ad.+ 2Chd./ 5 Ad.+1 Chd./ 6 Ad.) (Maximum occupancy)