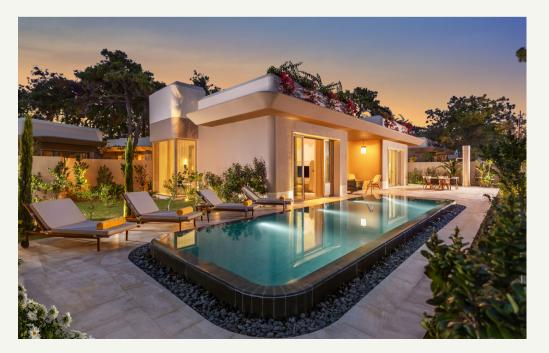

#### Foul Bedloom

The total area of 658.2 m² (290.4 m² 2 indoor, 367.8 m² external area), pool view and direct access to the heated pool from the terrace, 1 living room, kitchen, 4 bedrooms (2 King Bed + 2 Twin Beds), WC, bathroom with shower and exclusive pavilion on the beach.

- 8 Pax (Base occupancy)
- 10 pax (8 Ad.+1 Chd. / 8 Ad.+2 Chd./ 9 Ad. / 9 Ad.+1 Chd.) (Maximum occupancy)