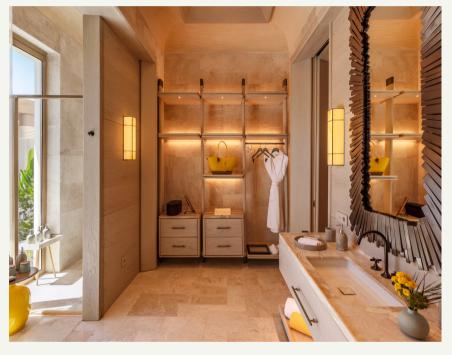

# BIJISES

- (A) One Bedroom Villa
- (B) Two Bedroom Villa
- (c) Three Bedroom Villa
- (D) Four Bedroom Villa
- (E) Corner Villa
- (F) ClubHouse
- G BeachHouse

One Bedroom

393.5 m<sup>2</sup> (71.1 m<sup>2</sup> indoor, 322.4 m<sup>2</sup> external area), pool view and direct access to the heated pool from the terrace, 1 bedroom with living area (1 King Bed), WC, bathroom with shower.

#### One Bedloom

393.5 m<sup>2</sup> (71.1 m<sup>2</sup> indoor, 322.4 m<sup>2</sup> external area), pool view and direct access to the heated pool from the terrace, 1 bedroom with living area (1 King Bed), WC, bathroom with shower.