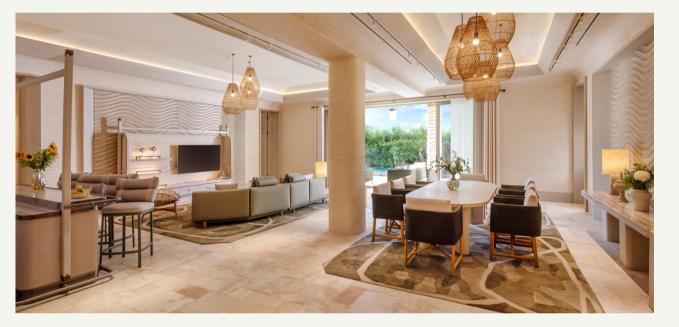

## Three Bedhoom

516 m² (170.5 m² indoor, 345.5 m² external area), pool view and direct access to the heated pool from the terrace, 1 living room, 3 bedroom (2 King Bed + 1 Twin Beds), WC, bathroom with shower and exclusive pavilion on the beach.

- 6 Pax (Base occupancy)
- 8 pax (6 Ad.+1 Chd. / 6 Ad.+2 Chd./ 7 Ad. / 7 Ad.+1 Chd.) (Maximum occupancy)