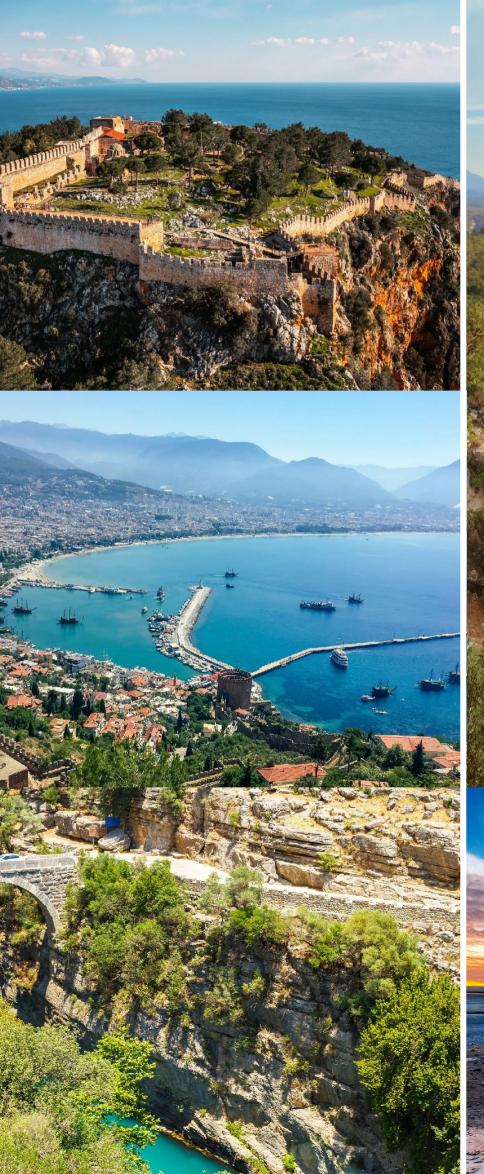

room with shower and exclusive pavilion on the beach.

8 Pax (Base occupancy) 10 pax ( 8 Ad.+1 Chd. / 8 Ad.+2 Chd./ 9 Ad. / 9 Ad.+1 Chd.) (Maximum occupancy)





 $\langle \rangle$ 







#### Four Bedroom Corner Plan

The total area of 1064 m<sup>2</sup> (241 m<sup>2</sup> indoor, 823 m<sup>2</sup> external area), pool view, and direct access to the heated pool from the terrace, 1 living room, kitchen, 4 bedrooms (4 King Bed), WC, bathroom with shower, and exclusive pavilion on the beach. 8 Pax (Base occupancy) 10 pax ( 8 Ad.+1 Chd. / 8 Ad.+2 Chd./ 9 Ad. / 9 Ad.+1 Chd.) (Maximum occupancy)





























 $\langle \rangle$ 















 $\langle \rangle$ 



 $\langle \rangle$ 















FITNESS & PILATES





# - Antalya; a city with FOUR SEASON- ADVENTURE









#### DESTINATION & PR





#### LIFE IS A PLAY.



BIJ&L