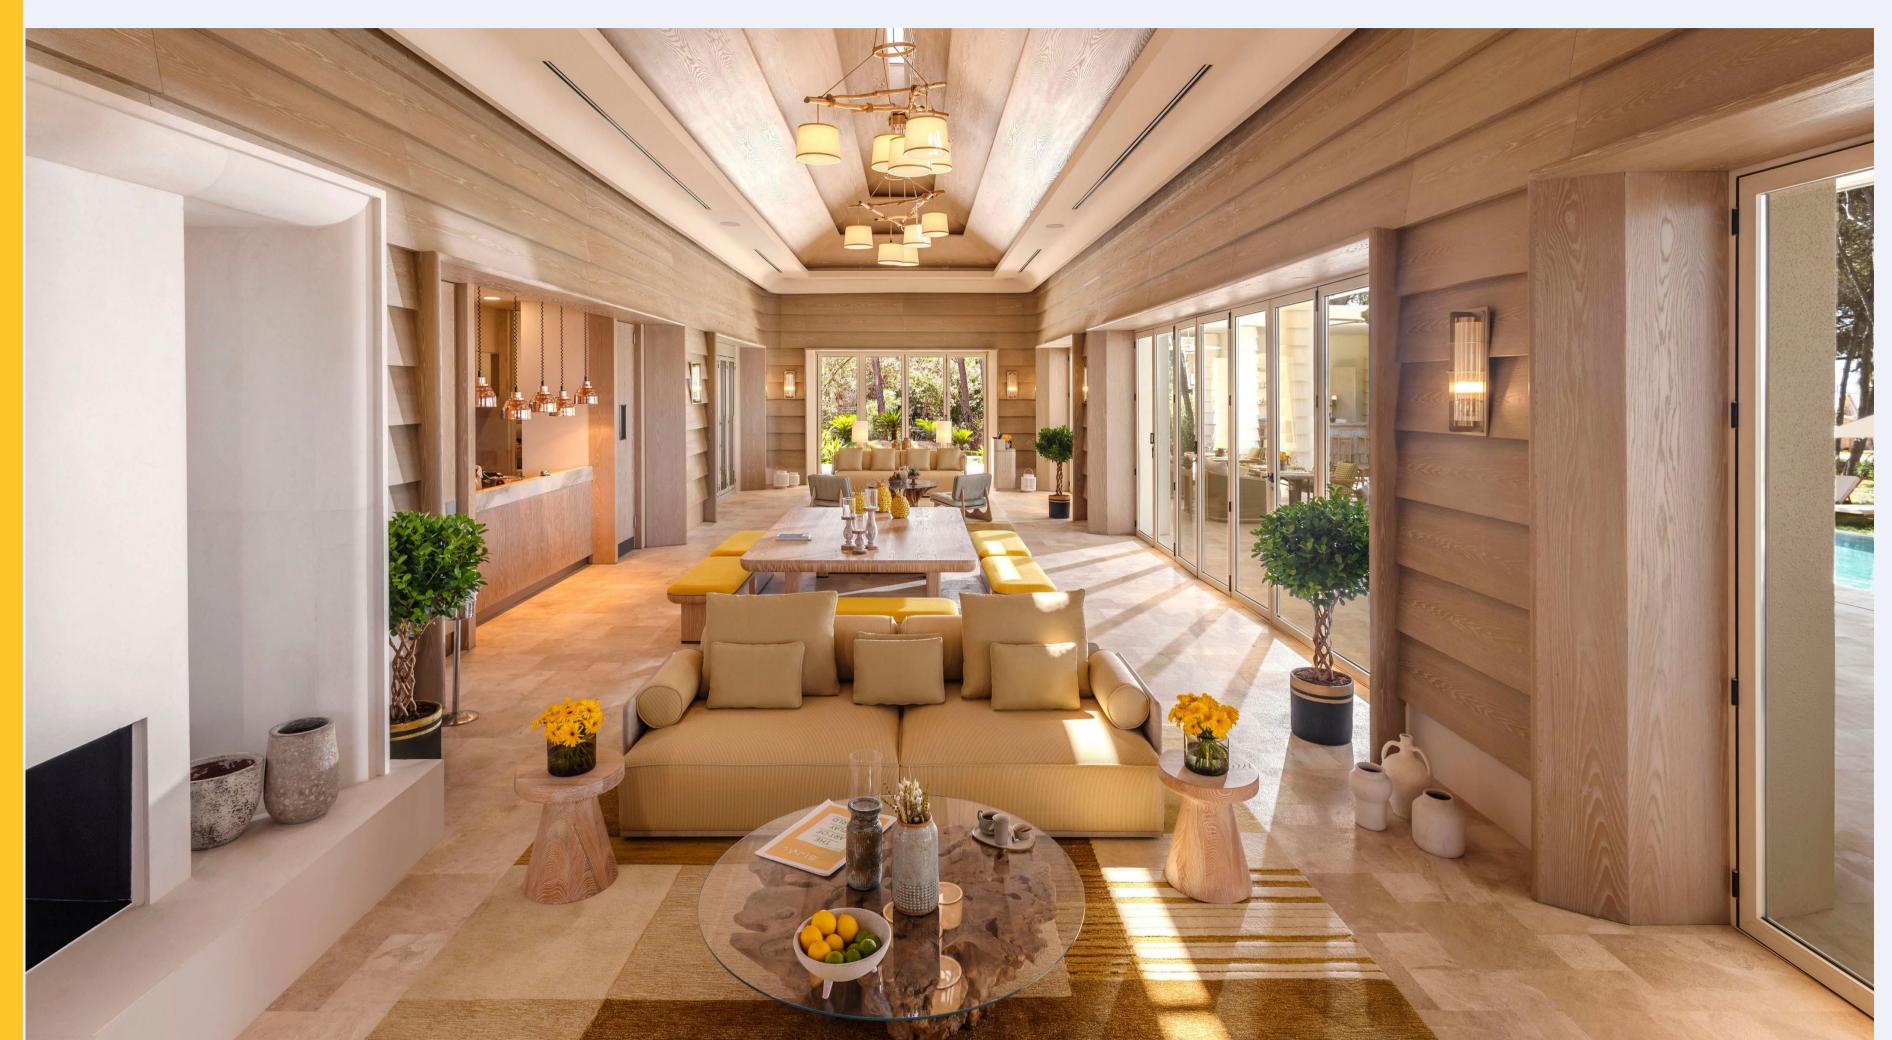

#### Two Bedroom Plan

367.4 m<sup>2</sup> (124 m<sup>2</sup> indoor, 243.4 m<sup>2</sup> external area), pool view, and direct access to the heated pool from the terrace, 1 living room, 2 bedrooms (1 King Bed + 2 Twin Beds), WC, bathroom with shower. 4 Pax (Base occupancy)

#### Three Bedroom Plan

516 m<sup>2</sup> (170.5 m<sup>2</sup> indoor, 345.5 m<sup>2</sup> external area), pool view and direct access to the heated pool from the terrace, 1 living room, 3 bedroom (2 King Bed + 1 Twin Beds ), WC, bathroom with shower and exclusive pavilion on the beach. 6 Pax (Base occupancy)

#### Four Bedroom Plan

The total area of 658.2 m<sup>2</sup> (290.4 m<sup>2</sup> indoor, 367.8 m<sup>2</sup> external area), pool view, and direct access to the heated pool from the terrace, 1 living room, kitchen, 4 bedrooms (2 King Bed + 2 Twin Beds ), WC, bathroom with shower and exclusive pavilion on the beach.