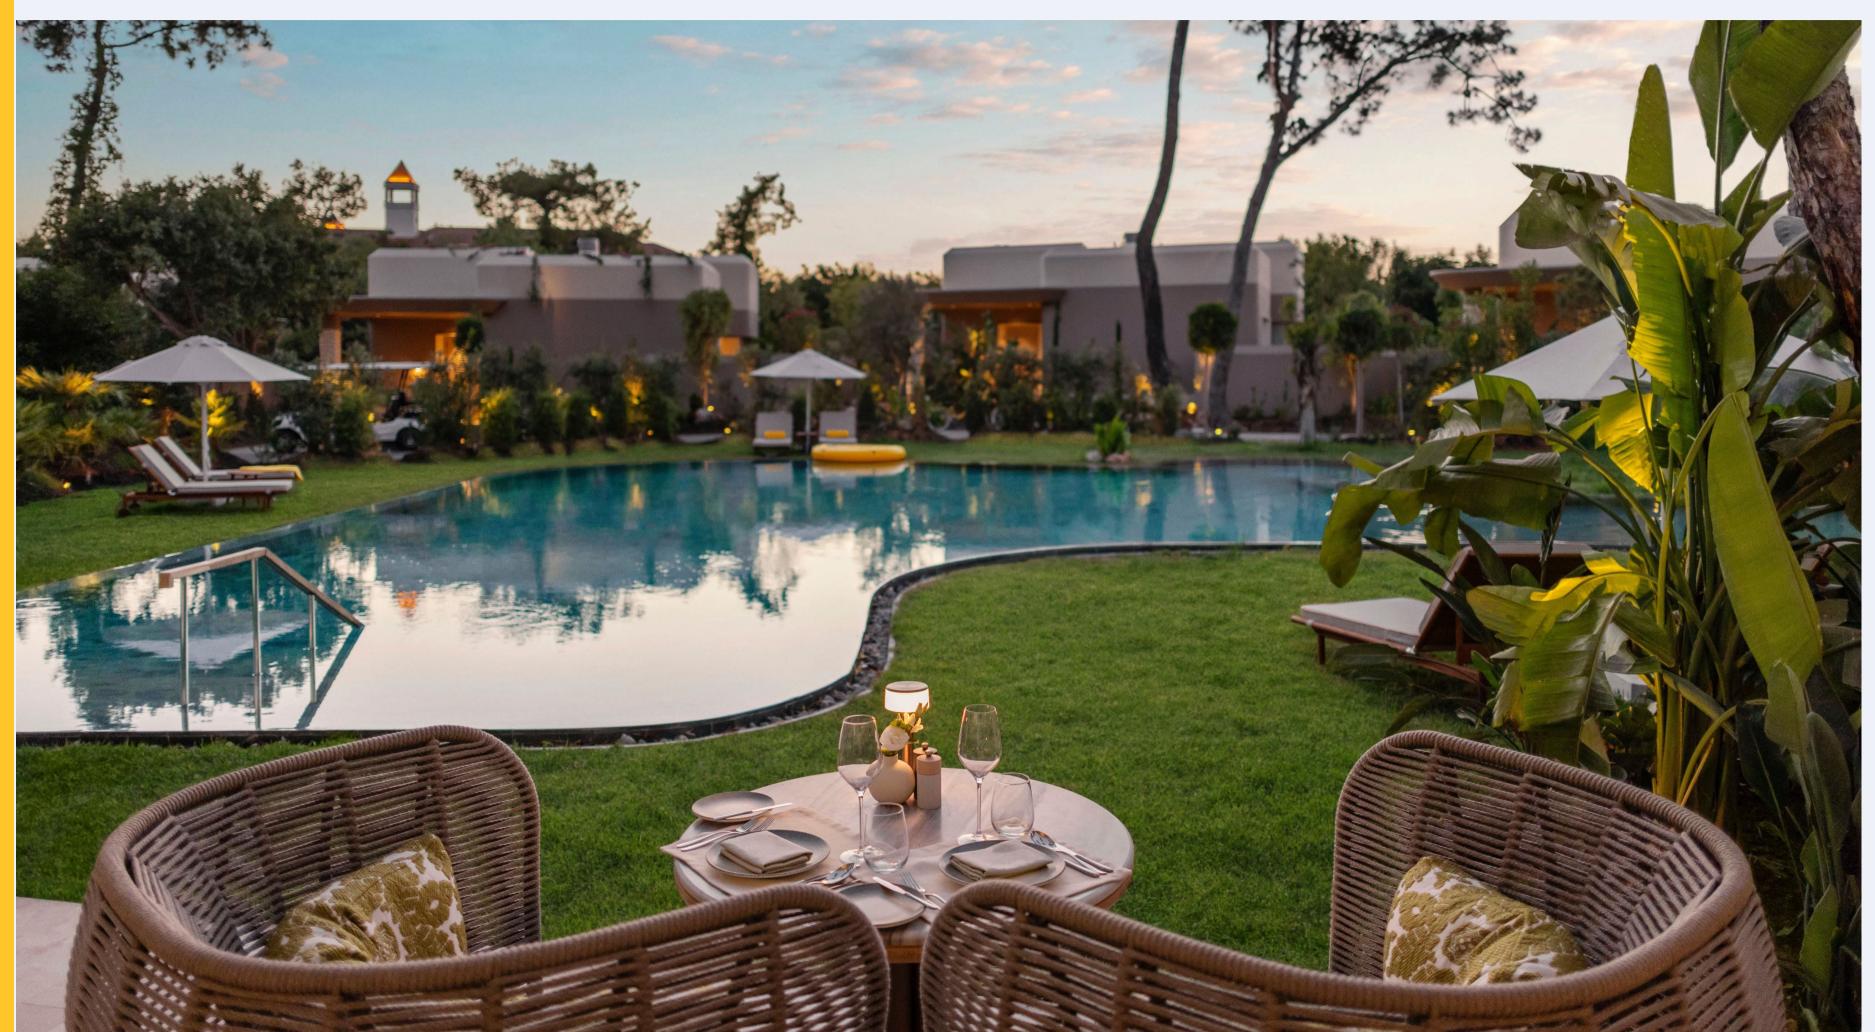

#### One Bedroom Plan

393.5 m<sup>2</sup> (71.1 m<sup>2</sup> indoor, 322.4 m<sup>2</sup> external area), pool view, and direct access to the heated pool from the terrace, 1 bedroom with living area (1 King Bed), WC, bathroom with shower. 2 Pax (Base occupancy) 3 Pax ( 2 Ad.+1 Chd.. / 3 Ad.) (Maximum occupancy)

#### Two Bedroom Plan

367.4 m<sup>2</sup> (124 m<sup>2</sup> indoor, 243.4 m<sup>2</sup> external area), pool view, and direct access to the heated pool from the terrace, 1 living room, 2 bedrooms (1 King Bed + 2 Twin Beds), WC, bathroom with shower. 4 Pax (Base occupancy)

#### Three Bedroom Plan

516 m<sup>2</sup> (170.5 m<sup>2</sup> indoor, 345.5 m<sup>2</sup> external area), pool view and direct access to the heated pool from the terrace, 1 living room, 3 bedroom (2 King Bed + 1 Twin Beds ), WC, bathroom with shower and exclusive pavilion on the beach. 6 Pax (Base occupancy)

#### Four Bedroom Plan

The total area of 658.2 m<sup>2</sup> (290.4 m<sup>2</sup> indoor, 367.8 m<sup>2</sup> external area), pool view, and direct access to the heated pool from the terrace, 1 living room, kitchen, 4 bedrooms (2 King Bed + 2 Twin Beds ), WC, bathroom with shower and exclusive pavilion on the beach.

#### Four Bedroom Corner Plan

The total area of 1064 m<sup>2</sup> (241 m<sup>2</sup> indoor, 823 m<sup>2</sup> external area), pool view, and direct access to the heated pool from the terrace, 1 living room, kitchen, 4 bedrooms (4 King Bed), WC, bathroom with shower, and exclusive pavilion on the beach. 8 Pax (Base occupancy) 10 pax ( 8 Ad.+1 Chd. / 8 Ad.+2 Chd./ 9 Ad. / 9 Ad.+1 Chd.) (Maximum occupancy)