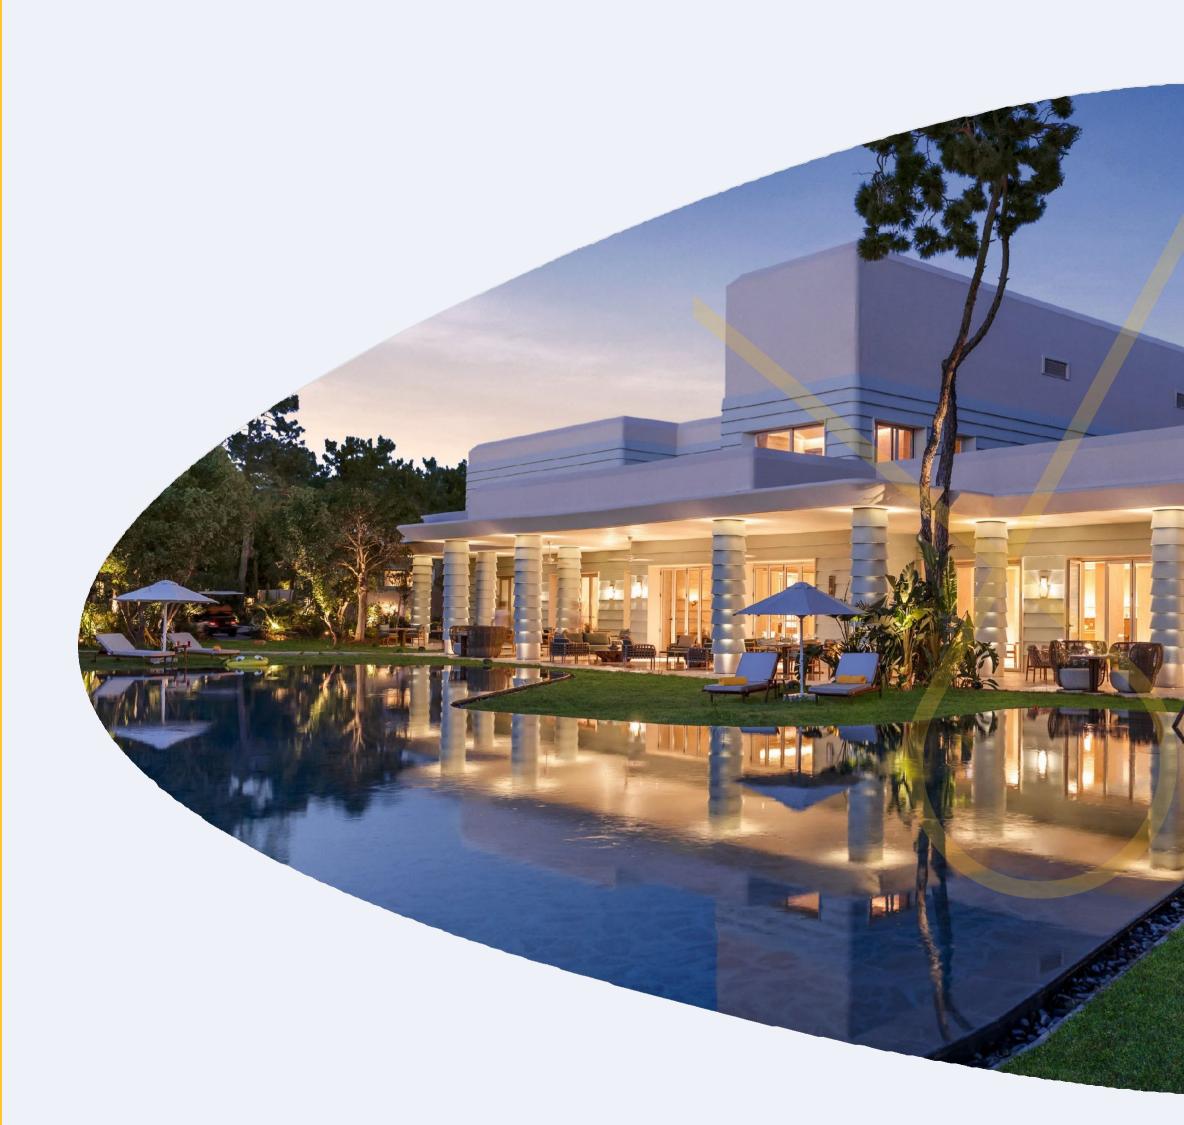

#### Four Bedroom Corner Plan

The total area of 1064 m<sup>2</sup> (241 m<sup>2</sup> indoor, 823 m<sup>2</sup> external area), pool view, and direct access to the heated pool from the terrace, 1 living room, kitchen, 4 bedrooms (4 King Bed), WC, bathroom with shower, and exclusive pavilion on the beach. 8 Pax (Base occupancy) 10 pax ( 8 Ad.+1 Chd. / 8 Ad.+2 Chd./ 9 Ad. / 9 Ad.+1 Chd.) (Maximum occupancy)