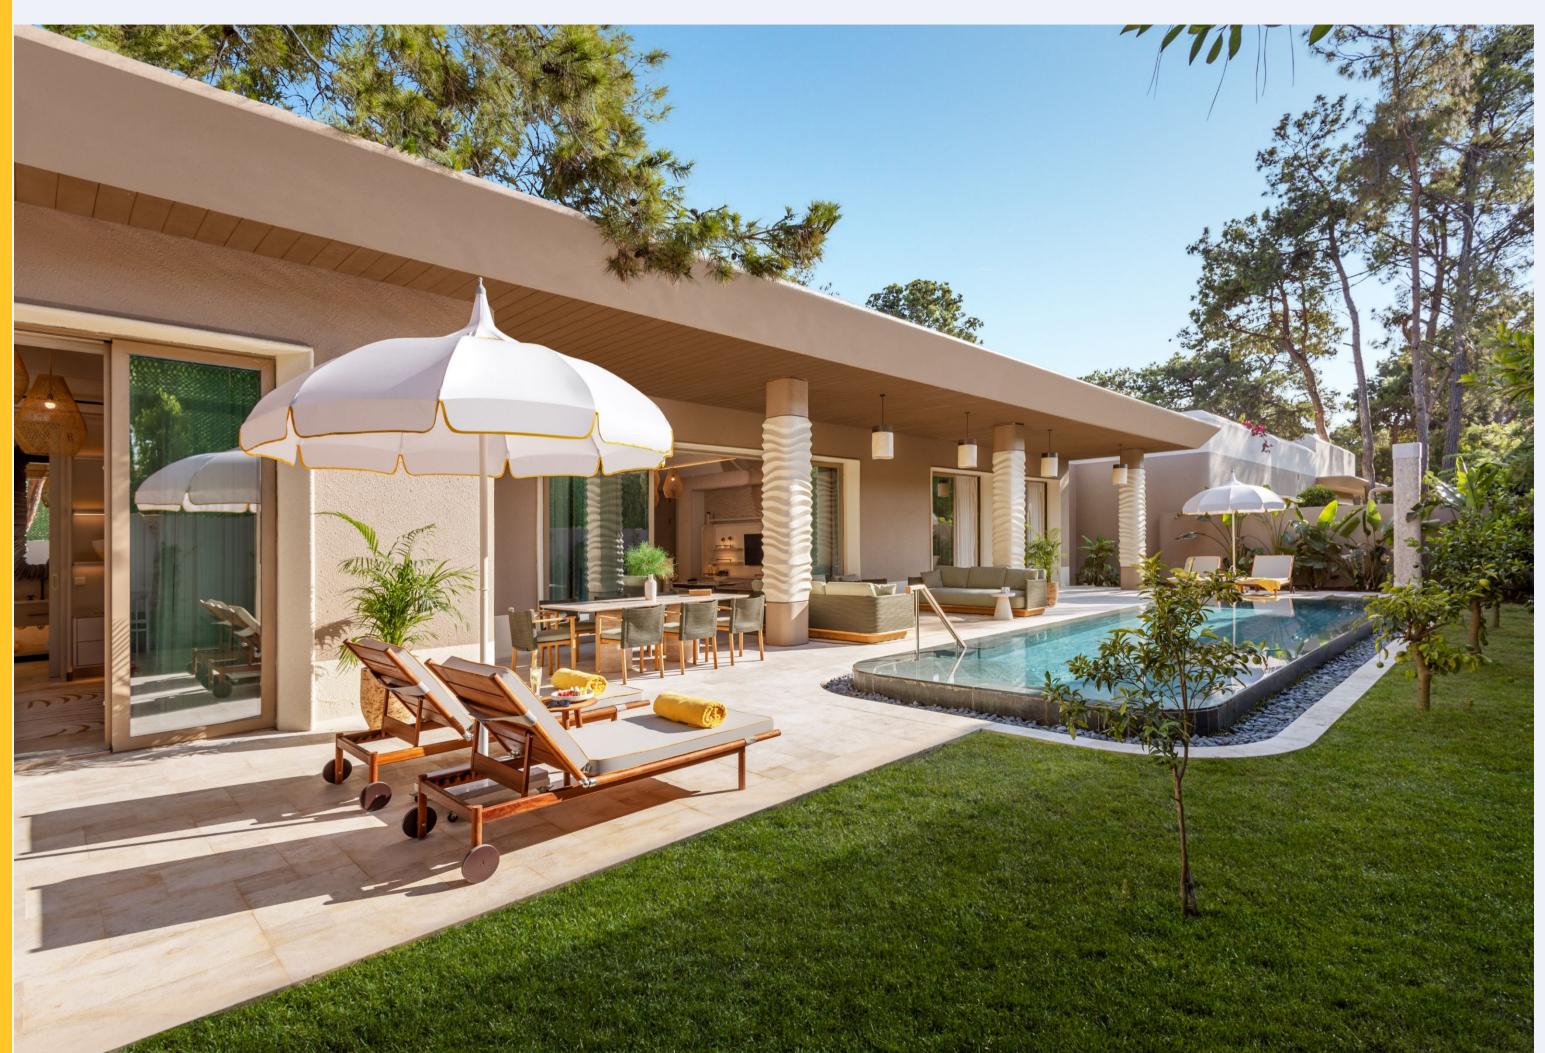

#### One Bedroom Plan

393.5 m<sup>2</sup> (71.1 m<sup>2</sup> indoor, 322.4 m<sup>2</sup> external area), pool view, and direct access to the heated pool from the terrace, 1 bedroom with living area (1 King Bed), WC, bathroom with shower. 2 Pax (Base occupancy) 3 Pax ( 2 Ad.+1 Chd.. / 3 Ad.) (Maximum occupancy)

#### Two Bedroom Plan

367.4 m<sup>2</sup> (124 m<sup>2</sup> indoor, 243.4 m<sup>2</sup> external area), pool view, and direct access to the heated pool from the terrace, 1 living room, 2 bedrooms (1 King Bed + 2 Twin Beds), WC, bathroom with shower. 4 Pax (Base occupancy)

#### Three Bedroom Plan

516 m<sup>2</sup> (170.5 m<sup>2</sup> indoor, 345.5 m<sup>2</sup> external area), pool view and direct access to the heated pool from the terrace, 1 living room, 3 bedroom (2 King Bed + 1 Twin Beds ), WC, bathroom with shower and exclusive pavilion on the beach. 6 Pax (Base occupancy)

#### Four Bedroom Plan

The total area of 658.2 m<sup>2</sup> (290.4 m<sup>2</sup> indoor, 367.8 m<sup>2</sup> external area), pool view, and direct access to the heated pool from the terrace, 1 living room, kitchen, 4 bedrooms (2 King Bed + 2 Twin Beds ), WC, bathroom with shower and exclusive pavilion on the beach.