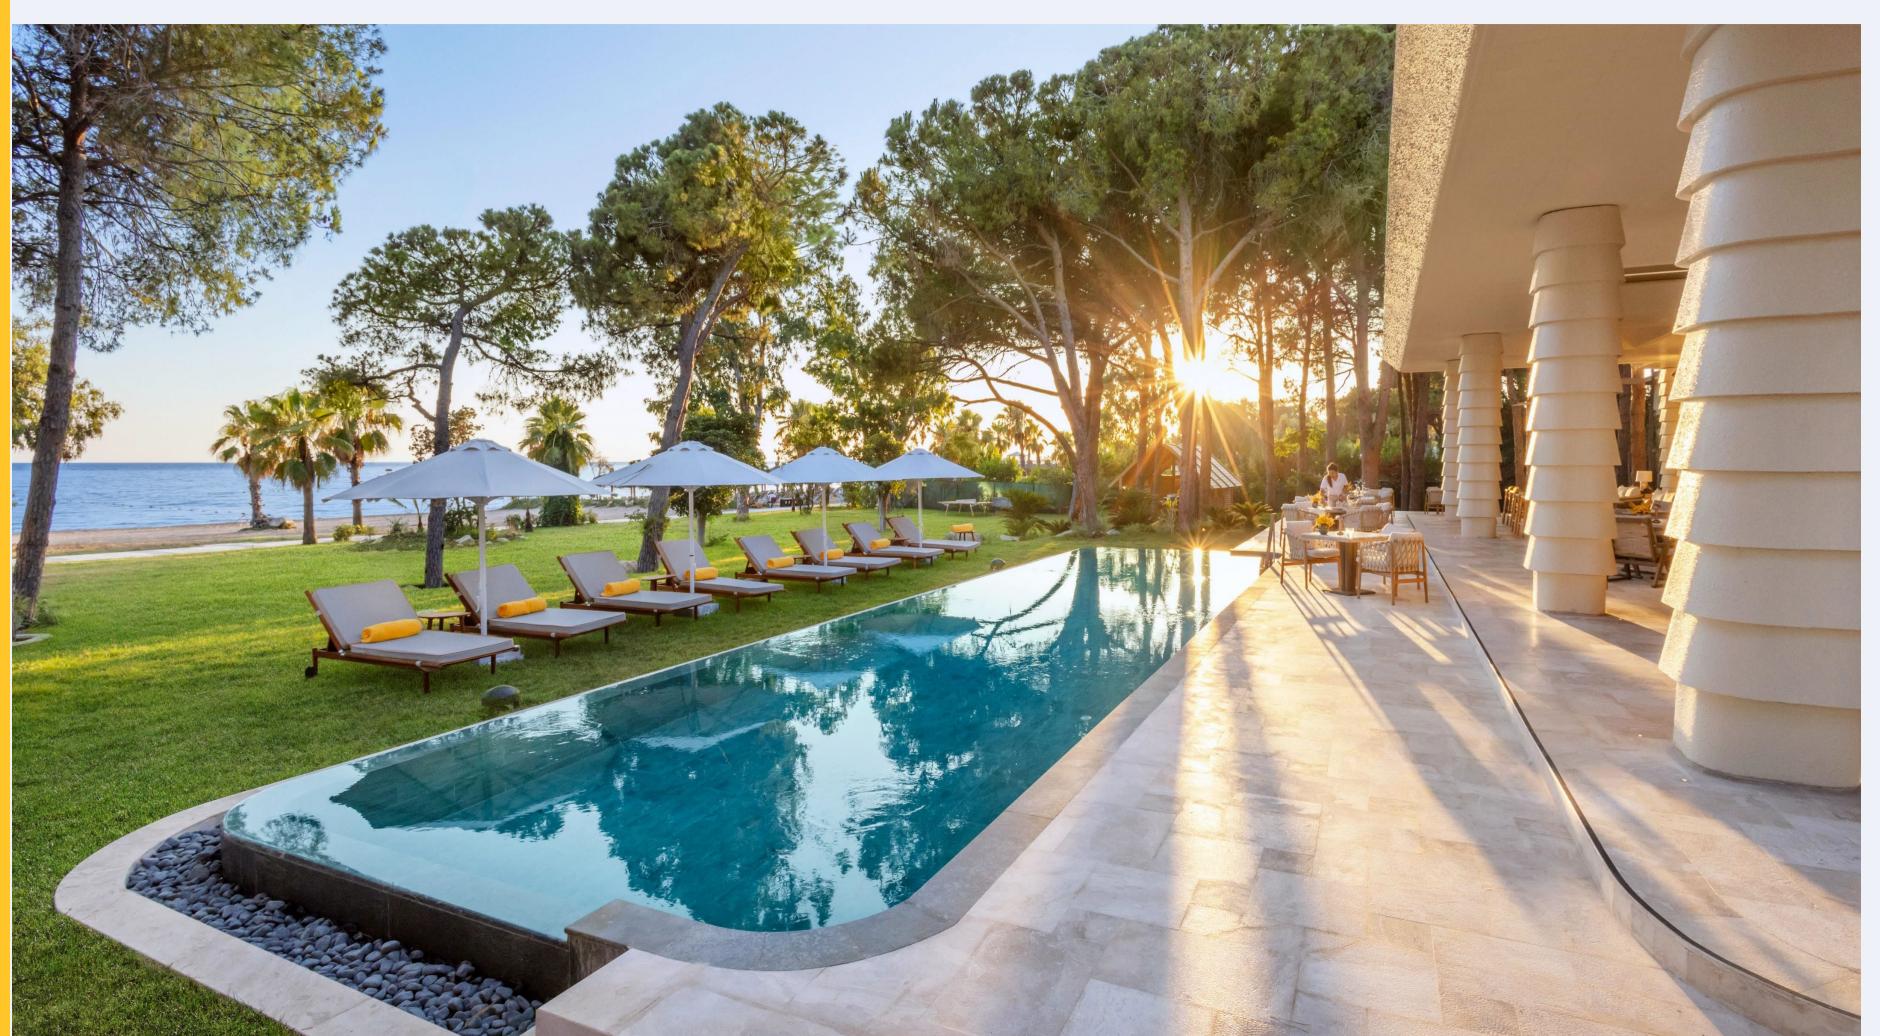

#### One Bedroom Plan

393.5 m<sup>2</sup> (71.1 m<sup>2</sup> indoor, 322.4 m<sup>2</sup> external area), pool view, and direct access to the heated pool from the terrace, 1 bedroom with living area (1 King Bed), WC, bathroom with shower. 2 Pax (Base occupancy) 3 Pax ( 2 Ad.+1 Chd.. / 3 Ad.) (Maximum occupancy)

#### Two Bedroom Plan

367.4 m<sup>2</sup> (124 m<sup>2</sup> indoor, 243.4 m<sup>2</sup> external area), pool view, and direct access to the heated pool from the terrace, 1 living room, 2 bedrooms (1 King Bed + 2 Twin Beds), WC, bathroom with shower. 4 Pax (Base occupancy)

#### Three Bedroom Plan

516 m<sup>2</sup> (170.5 m<sup>2</sup> indoor, 345.5 m<sup>2</sup> external area), pool view and direct access to the heated pool from the terrace, 1 living room, 3 bedroom (2 King Bed + 1 Twin Beds ), WC, bathroom with shower and exclusive pavilion on the beach. 6 Pax (Base occupancy)