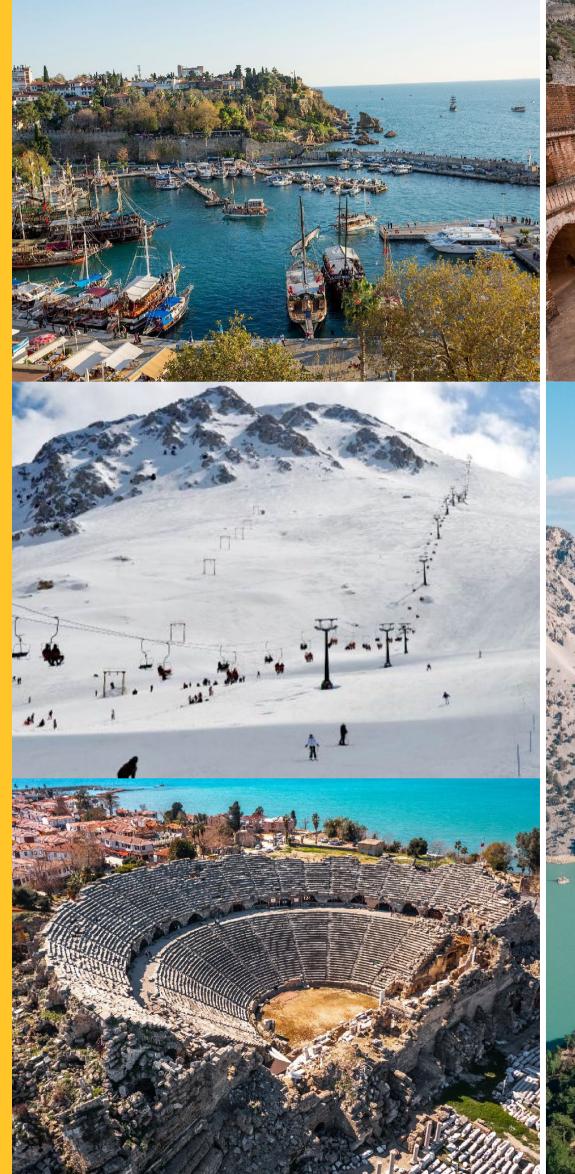

bathroom with shower and exclusive pavilion on the beach.

8 Pax (Base occupancy) 10 pax ( 8 Ad.+1 Chd. / 8 Ad.+2 Chd./ 9 Ad. / 9 Ad.+1 Chd.) (Maximum occupancy)





 $\langle \rangle$ 







#### Four Bedroom Corner Plan

The total area of 1064 m<sup>2</sup> (241 m<sup>2</sup> indoor, 823 m<sup>2</sup> external area), pool view, and direct access to the heated pool from the terrace, 1 living room, kitchen, 4 bedrooms (4 King Bed), WC, bathroom with shower, and exclusive pavilion on the beach. 8 Pax (Base occupancy) 10 pax ( 8 Ad.+1 Chd. / 8 Ad.+2 Chd./ 9 Ad. / 9 Ad.+1 Chd.) (Maximum occupancy)





























 $\langle \rangle$ 















 $\langle \rangle$ 



 $\langle \rangle$ 















FITNESS & PILATES





# - Antalya; a city with FOUR SEASON- ADVENTURE









#### DESTINATION & PR





#### LIFE IS A PLAY.



BIJ&L