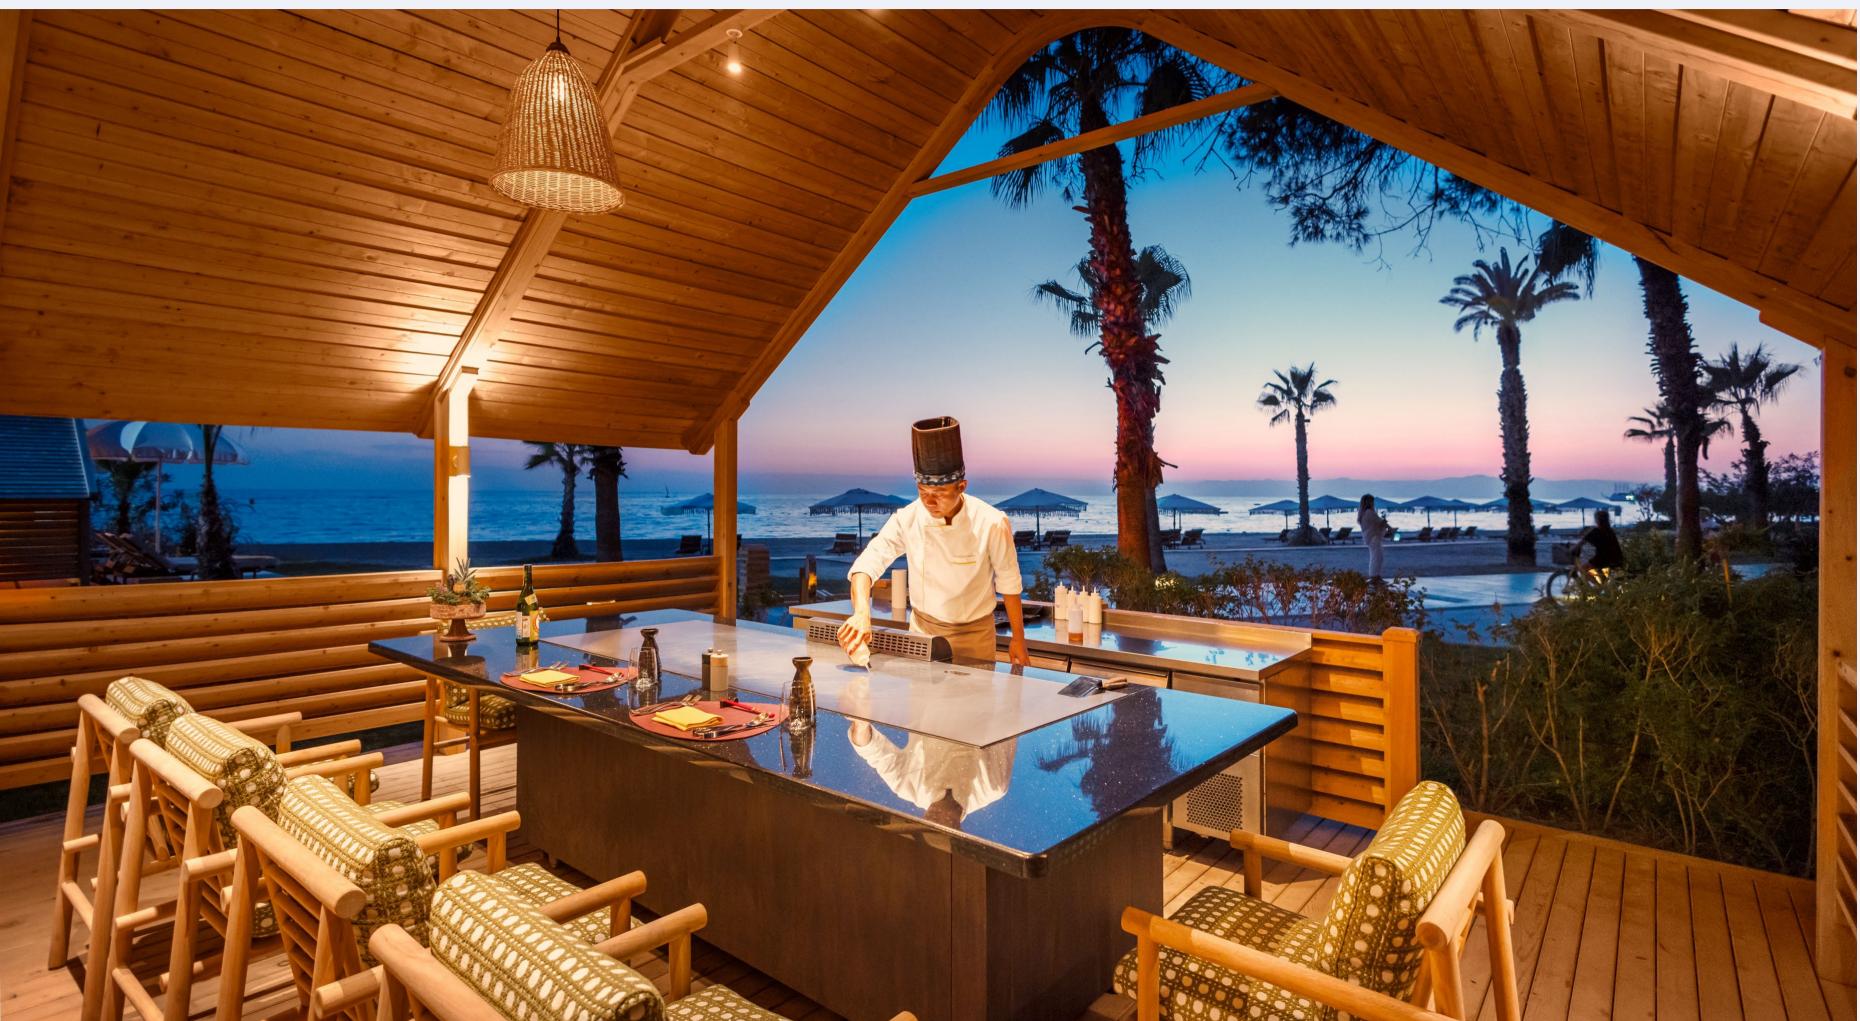

om the terrace, 1 living room, kitchen, 4 bedrooms (2 King Bed + 2 Twin Beds ), WC, bathroom with shower and exclusive pavilion on the beach.

8 Pax (Base occupancy) 10 pax ( 8 Ad.+1 Chd. / 8 Ad.+2 Chd./ 9 Ad. / 9 Ad.+1 Chd.) (Maximum occupancy)





 $\langle \rangle$ 







#### Four Bedroom Corner Plan

The total area of 1064 m<sup>2</sup> (241 m<sup>2</sup> indoor, 823 m<sup>2</sup> external area), pool view, and direct access to the heated pool from the terrace, 1 living room, kitchen, 4 bedrooms (4 King Bed), WC, bathroom with shower, and exclusive pavilion on the beach. 8 Pax (Base occupancy) 10 pax ( 8 Ad.+1 Chd. / 8 Ad.+2 Chd./ 9 Ad. / 9 Ad.+1 Chd.) (Maximum occupancy)





























 $\langle \rangle$ 















 $\langle \rangle$ 



 $\langle \rangle$ 















FITNESS & PILATES





# - Antalya; a city with FOUR SEASON- ADVENTURE









#### DESTINATION & PR





#### LIFE IS A PLAY.



BIJ&L