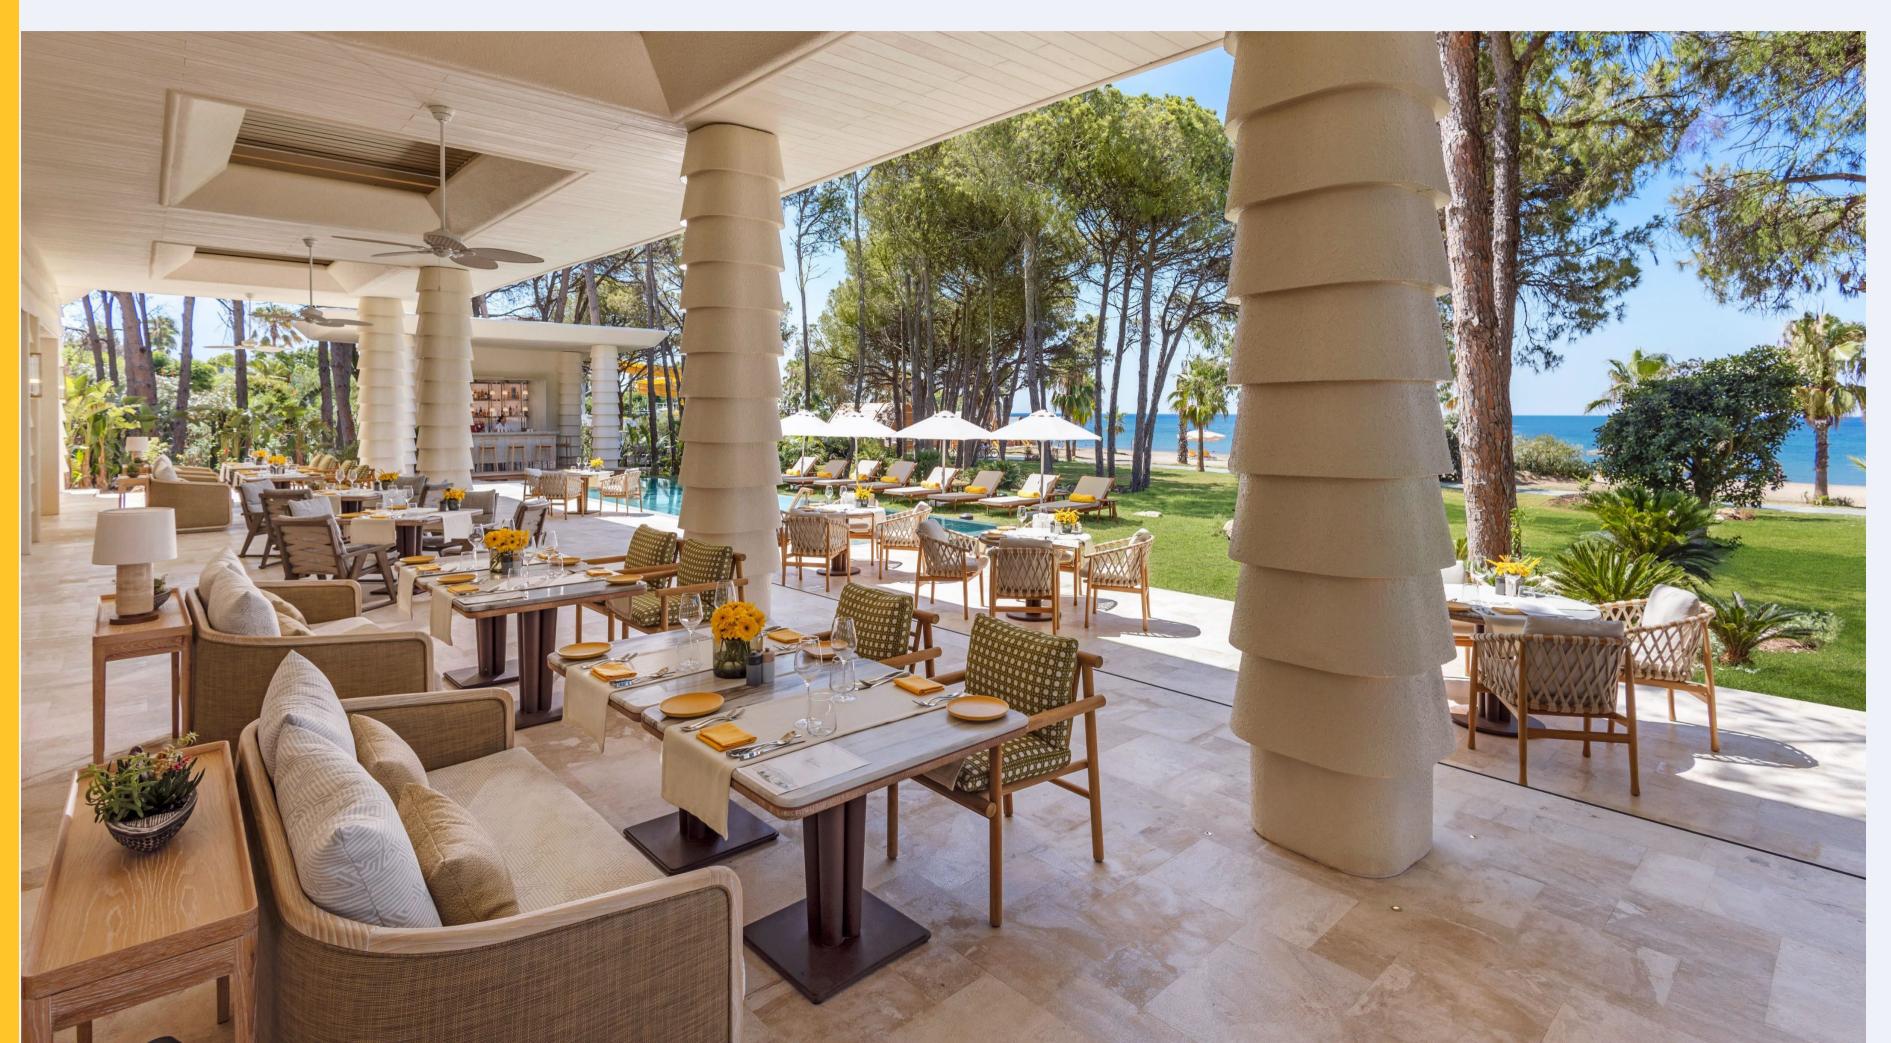

al area), pool view, and direct access to the heated pool from the terrace, 1 living room, kitchen, 4 bedrooms (2 King Bed + 2 Twin Beds ), WC, bathroom with shower and exclusive pavilion on the beach.

8 Pax (Base occupancy) 10 pax ( 8 Ad.+1 Chd. / 8 Ad.+2 Chd./ 9 Ad. / 9 Ad.+1 Chd.) (Maximum occupancy)





 $\langle \rangle$ 







#### Four Bedroom Corner Plan

The total area of 1064 m<sup>2</sup> (241 m<sup>2</sup> indoor, 823 m<sup>2</sup> external area), pool view, and direct access to the heated pool from the terrace, 1 living room, kitchen, 4 bedrooms (4 King Bed), WC, bathroom with shower, and exclusive pavilion on the beach. 8 Pax (Base occupancy) 10 pax ( 8 Ad.+1 Chd. / 8 Ad.+2 Chd./ 9 Ad. / 9 Ad.+1 Chd.) (Maximum occupancy)





























 $\langle \rangle$ 















 $\langle \rangle$ 



 $\langle \rangle$ 















FITNESS & PILATES





# - Antalya; a city with FOUR SEASON- ADVENTURE









#### DESTINATION & PR





#### LIFE IS A PLAY.



BIJ&L