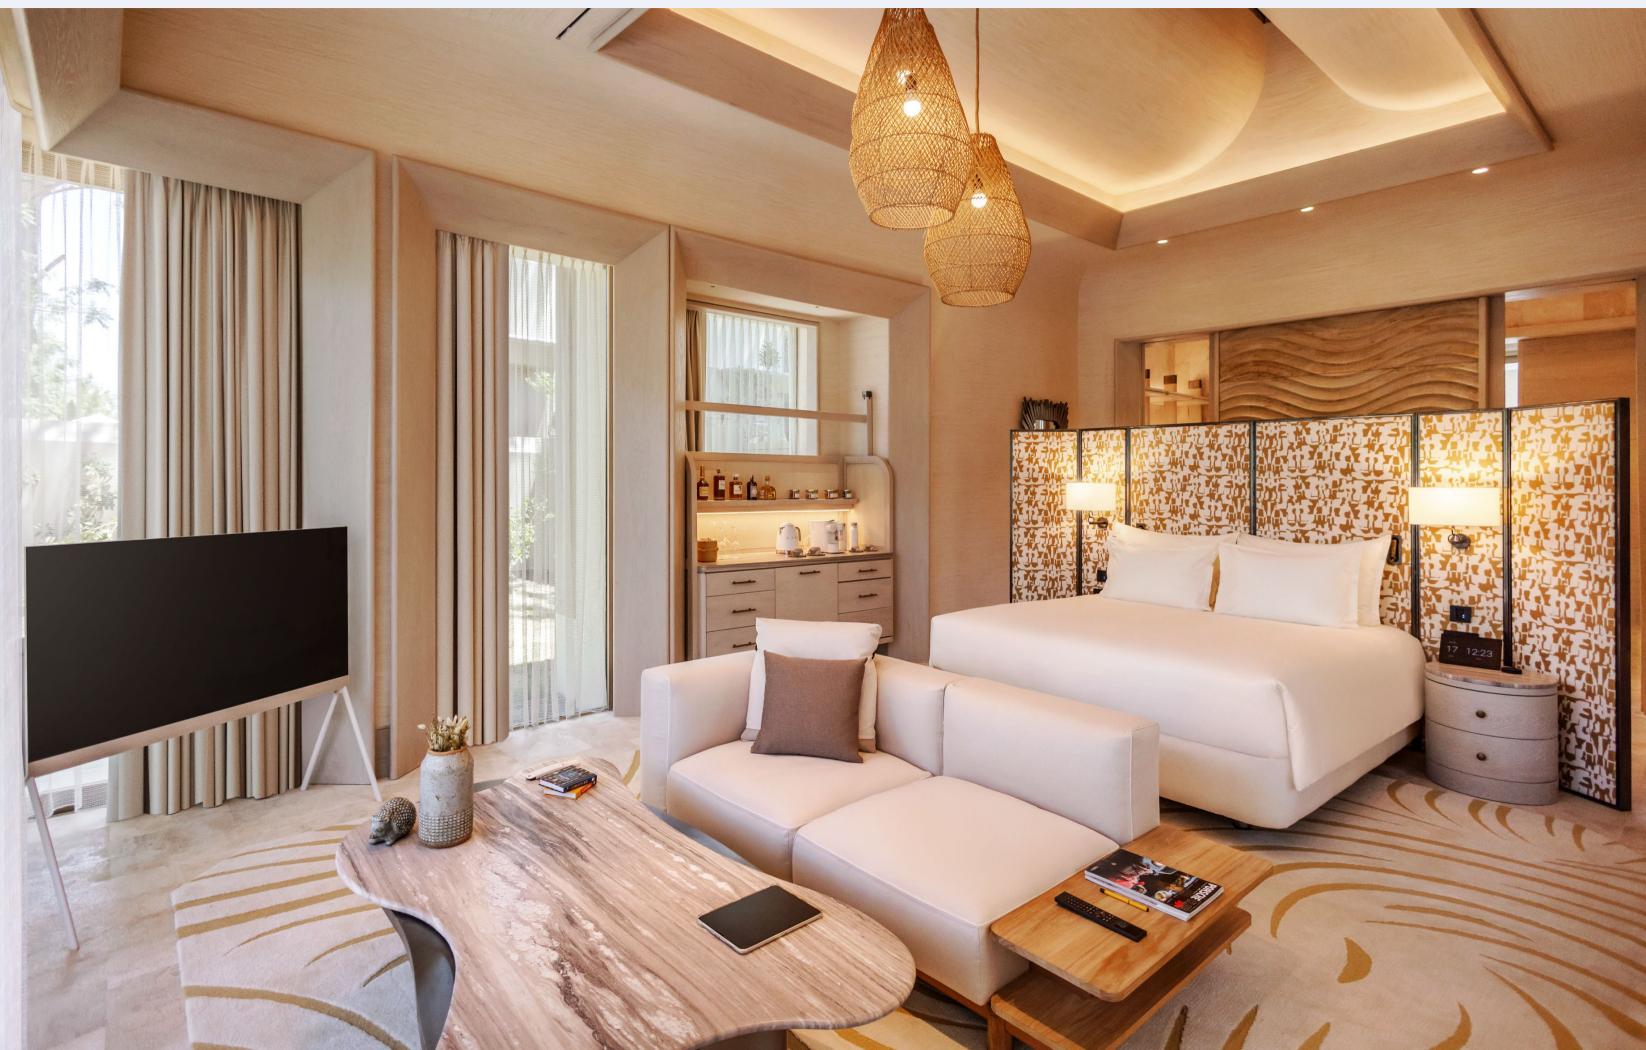

#### One Bedroom Plan

393.5 m<sup>2</sup> (71.1 m<sup>2</sup> indoor, 322.4 m<sup>2</sup> external area), pool view, and direct access to the heated pool from the terrace, 1 bedroom with living area (1 King Bed), WC, bathroom with shower. 2 Pax (Base occupancy) 3 Pax ( 2 Ad.+1 Chd.. / 3 Ad.) (Maximum occupancy)

#### Two Bedroom Plan

367.4 m<sup>2</sup> (124 m<sup>2</sup> indoor, 243.4 m<sup>2</sup> external area), pool view, and direct access to the heated pool from the terrace, 1 living room, 2 bedrooms (1 King Bed + 2 Twin Beds), WC, bathroom with shower. 4 Pax (Base occupancy)