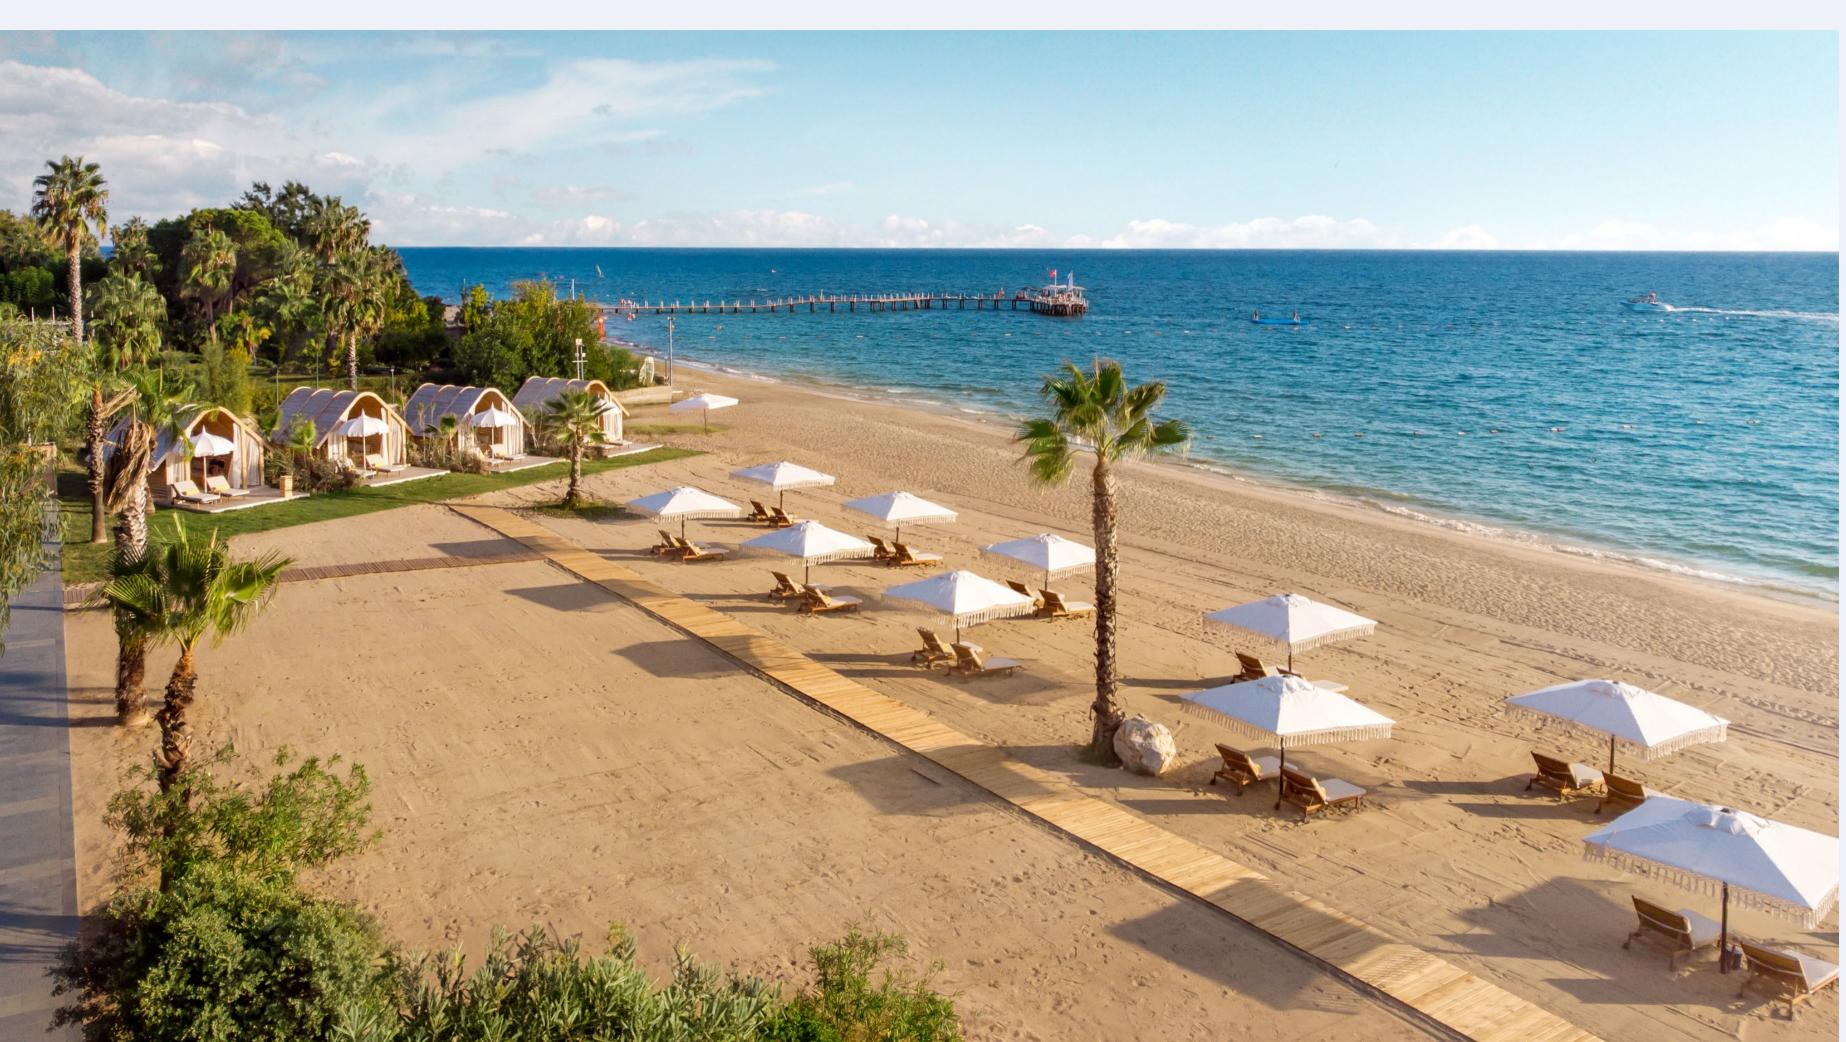

#### Three Bedroom Plan

516 m<sup>2</sup> (170.5 m<sup>2</sup> indoor, 345.5 m<sup>2</sup> external area), pool view and direct access to the heated pool from the terrace, 1 living room, 3 bedroom (2 King Bed + 1 Twin Beds ), WC, bathroom with shower and exclusive pavilion on the beach. 6 Pax (Base occupancy)

#### Four Bedroom Plan

The total area of 658.2 m<sup>2</sup> (290.4 m<sup>2</sup> indoor, 367.8 m<sup>2</sup> external area), pool view, and direct access to the heated pool from the terrace, 1 living room, kitchen, 4 bedrooms (2 King Bed + 2 Twin Beds ), WC, bathroom with shower and exclusive pavilion on the beach.

#### Four Bedroom Corner Plan

The total area of 1064 m<sup>2</sup> (241 m<sup>2</sup> indoor, 823 m<sup>2</sup> external area), pool view, and direct access to the heated pool from the terrace, 1 living room, kitchen, 4 bedrooms (4 King Bed), WC, bathroom with shower, and exclusive pavilion on the beach. 8 Pax (Base occupancy) 10 pax ( 8 Ad.+1 Chd. / 8 Ad.+2 Chd./ 9 Ad. / 9 Ad.+1 Chd.) (Maximum occupancy)