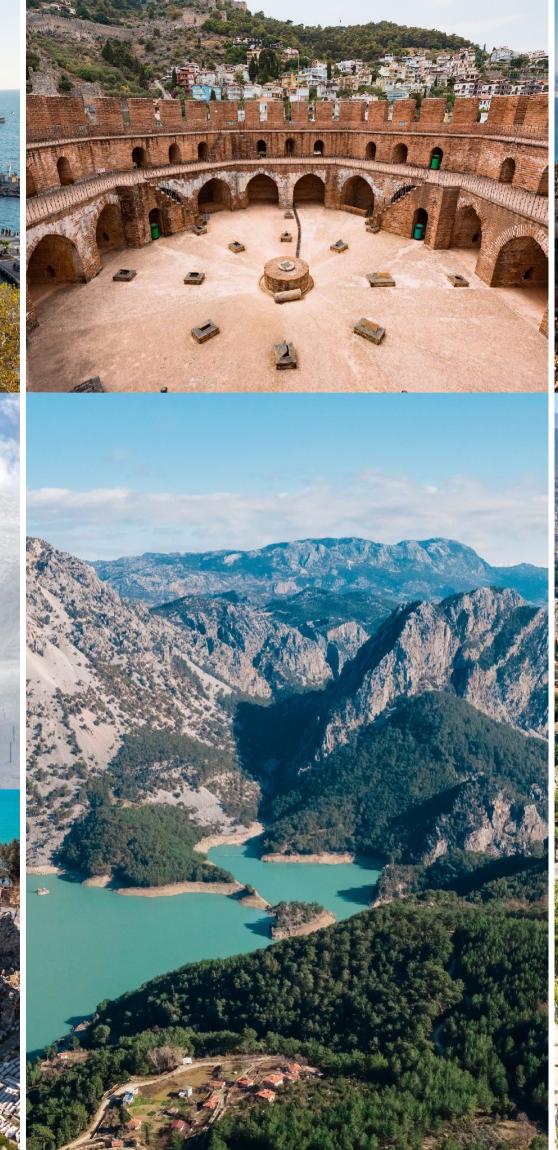

throom with shower and exclusive pavilion on the beach.

8 Pax (Base occupancy) 10 pax ( 8 Ad.+1 Chd. / 8 Ad.+2 Chd./ 9 Ad. / 9 Ad.+1 Chd.) (Maximum occupancy)





 $\langle \rangle$ 







#### Four Bedroom Corner Plan

The total area of 1064 m<sup>2</sup> (241 m<sup>2</sup> indoor, 823 m<sup>2</sup> external area), pool view, and direct access to the heated pool from the terrace, 1 living room, kitchen, 4 bedrooms (4 King Bed), WC, bathroom with shower, and exclusive pavilion on the beach. 8 Pax (Base occupancy) 10 pax ( 8 Ad.+1 Chd. / 8 Ad.+2 Chd./ 9 Ad. / 9 Ad.+1 Chd.) (Maximum occupancy)





























 $\langle \rangle$ 















 $\langle \rangle$ 



 $\langle \rangle$ 















FITNESS & PILATES





# - Antalya; a city with FOUR SEASON- ADVENTURE









#### DESTINATION & PR





#### LIFE IS A PLAY.



BIJ&L