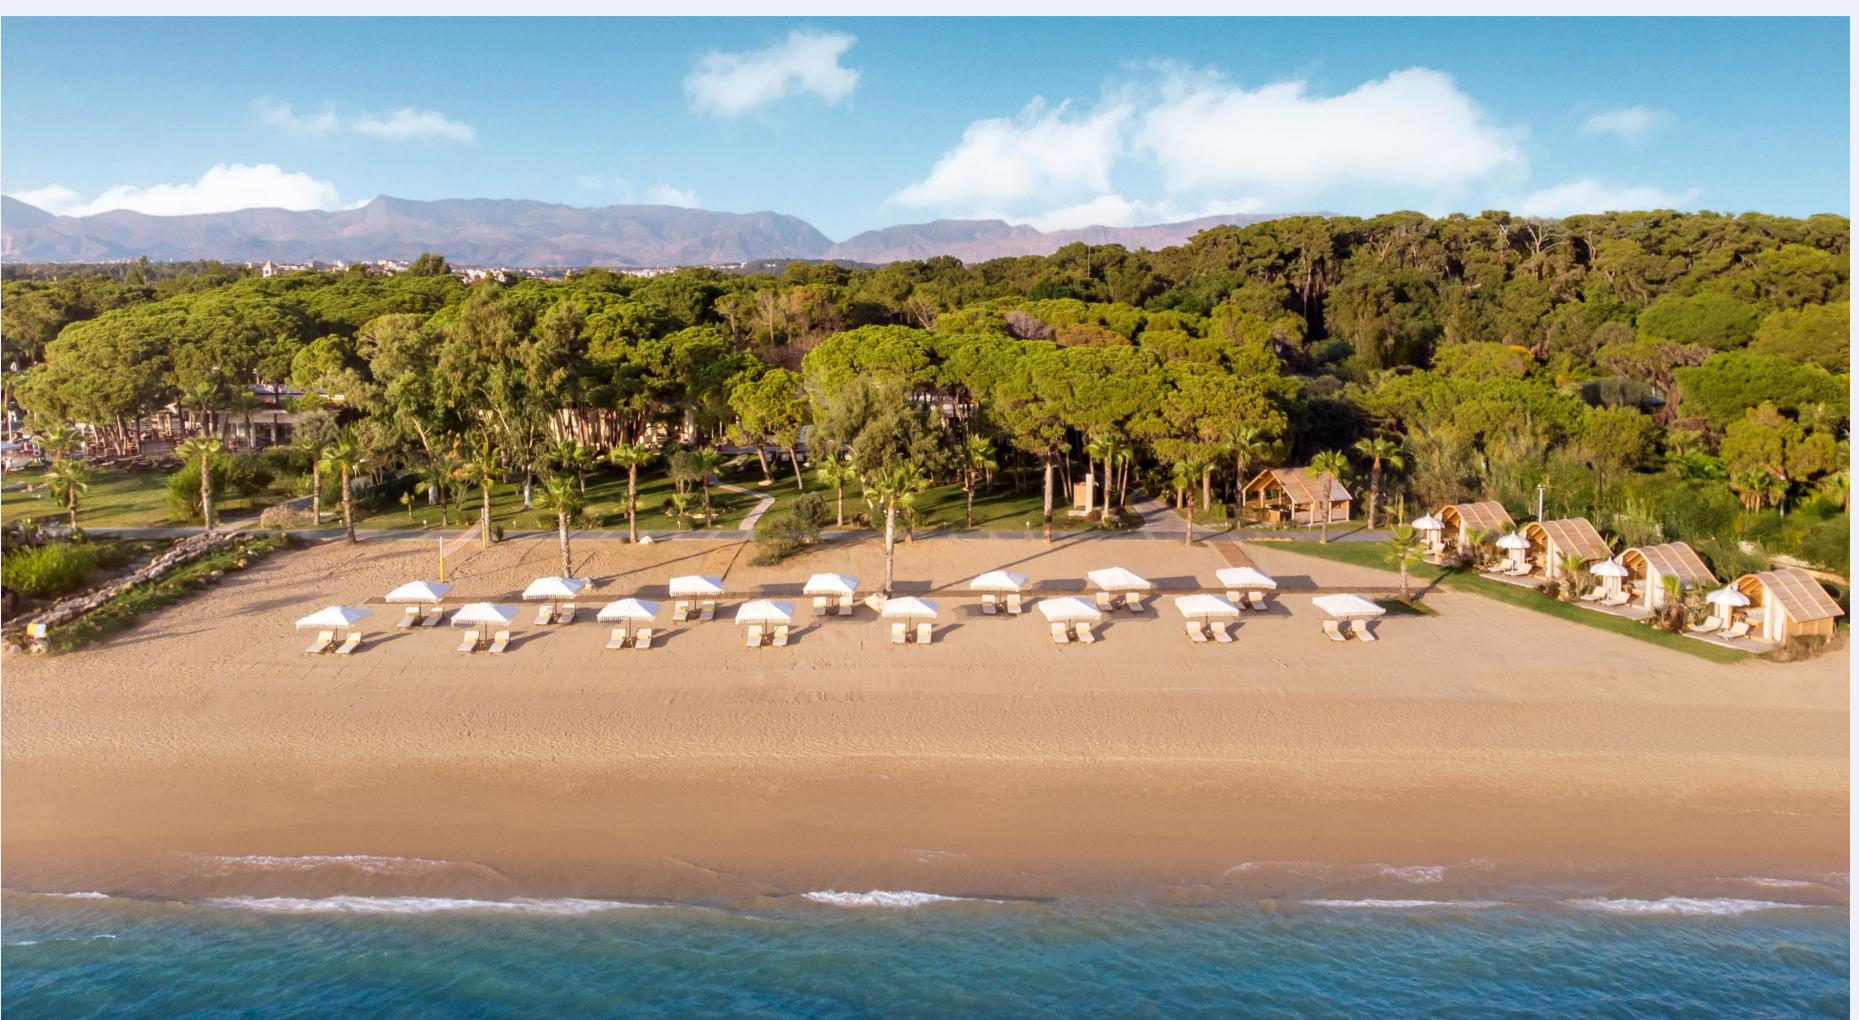

#### Three Bedroom Plan

516 m<sup>2</sup> (170.5 m<sup>2</sup> indoor, 345.5 m<sup>2</sup> external area), pool view and direct access to the heated pool from the terrace, 1 living room, 3 bedroom (2 King Bed + 1 Twin Beds ), WC, bathroom with shower and exclusive pavilion on the beach. 6 Pax (Base occupancy)

#### Four Bedroom Plan

The total area of 658.2 m<sup>2</sup> (290.4 m<sup>2</sup> indoor, 367.8 m<sup>2</sup> external area), pool view, and direct access to the heated pool from the terrace, 1 living room, kitchen, 4 bedrooms (2 King Bed + 2 Twin Beds ), WC, bathroom with shower and exclusive pavilion on the beach.

#### Four Bedroom Corner Plan

The total area of 1064 m<sup>2</sup> (241 m<sup>2</sup> indoor, 823 m<sup>2</sup> external area), pool view, and direct access to the heated pool from the terrace, 1 living room, kitchen, 4 bedrooms (4 King Bed), WC, bathroom with shower, and exclusive pavilion on the beach. 8 Pax (Base occupancy) 10 pax ( 8 Ad.+1 Chd. / 8 Ad.+2 Chd./ 9 Ad. / 9 Ad.+1 Chd.) (Maximum occupancy)