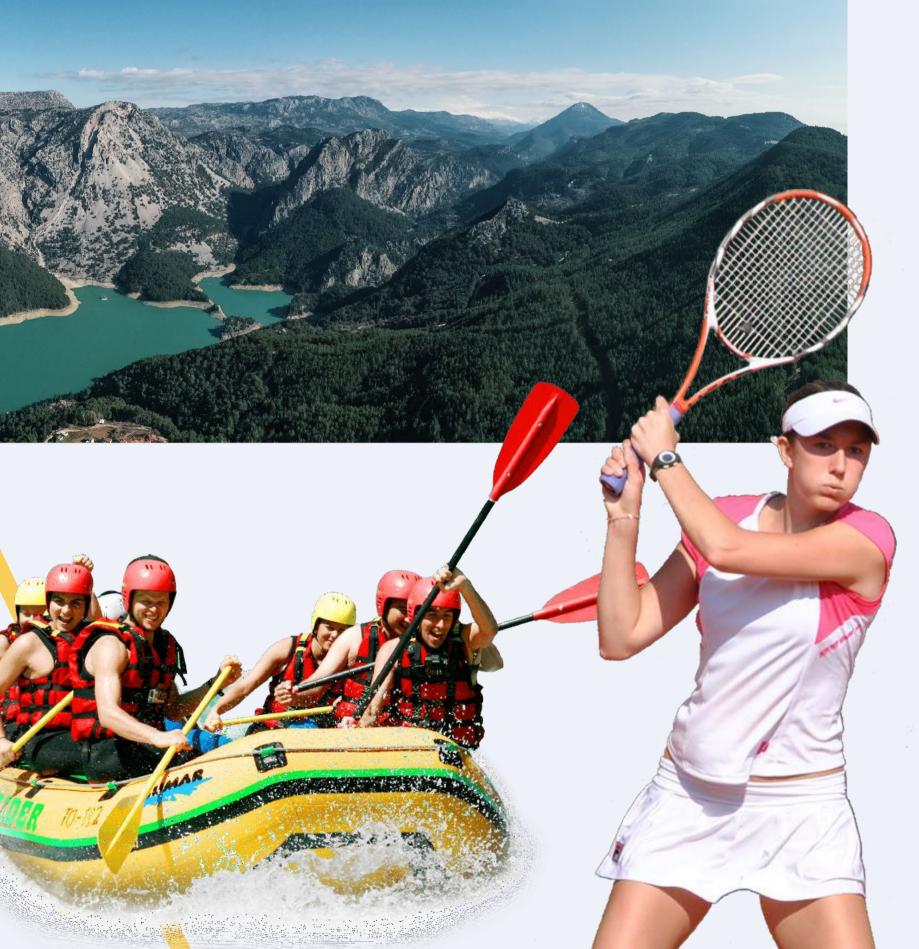

, bathroom with shower and exclusive pavilion on the beach.

8 Pax (Base occupancy) 10 pax ( 8 Ad.+1 Chd. / 8 Ad.+2 Chd./ 9 Ad. / 9 Ad.+1 Chd.) (Maximum occupancy)





 $\langle \rangle$ 







#### Four Bedroom Corner Plan

The total area of 1064 m<sup>2</sup> (241 m<sup>2</sup> indoor, 823 m<sup>2</sup> external area), pool view, and direct access to the heated pool from the terrace, 1 living room, kitchen, 4 bedrooms (4 King Bed), WC, bathroom with shower, and exclusive pavilion on the beach. 8 Pax (Base occupancy) 10 pax ( 8 Ad.+1 Chd. / 8 Ad.+2 Chd./ 9 Ad. / 9 Ad.+1 Chd.) (Maximum occupancy)





























 $\langle \rangle$ 















 $\langle \rangle$ 



 $\langle \rangle$ 















FITNESS & PILATES





# - Antalya; a city with FOUR SEASON- ADVENTURE









#### DESTINATION & PR





#### LIFE IS A PLAY.



BIJ&L