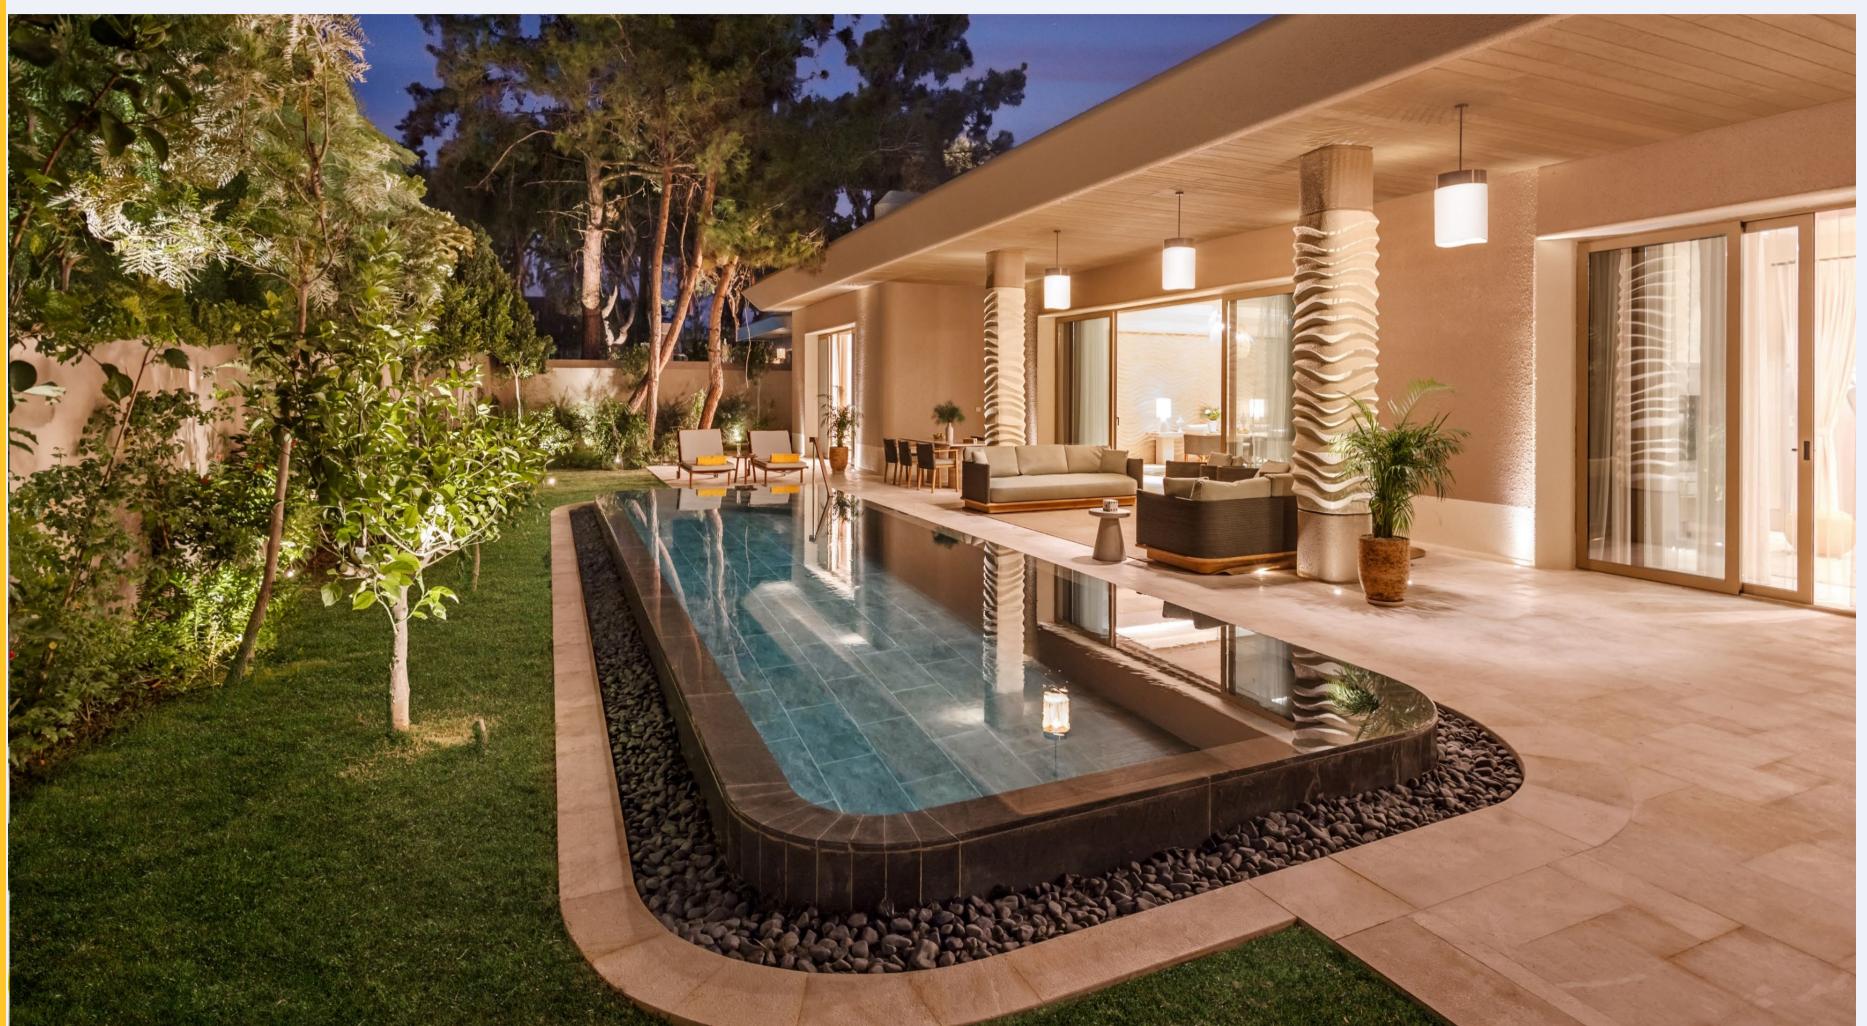

#### Three Bedroom Plan

516 m<sup>2</sup> (170.5 m<sup>2</sup> indoor, 345.5 m<sup>2</sup> external area), pool view and direct access to the heated pool from the terrace, 1 living room, 3 bedroom (2 King Bed + 1 Twin Beds ), WC, bathroom with shower and exclusive pavilion on the beach. 6 Pax (Base occupancy)

#### Four Bedroom Plan

The total area of 658.2 m<sup>2</sup> (290.4 m<sup>2</sup> indoor, 367.8 m<sup>2</sup> external area), pool view, and direct access to the heated pool from the terrace, 1 living room, kitchen, 4 bedrooms (2 King Bed + 2 Twin Beds ), WC, bathroom with shower and exclusive pavilion on the beach.