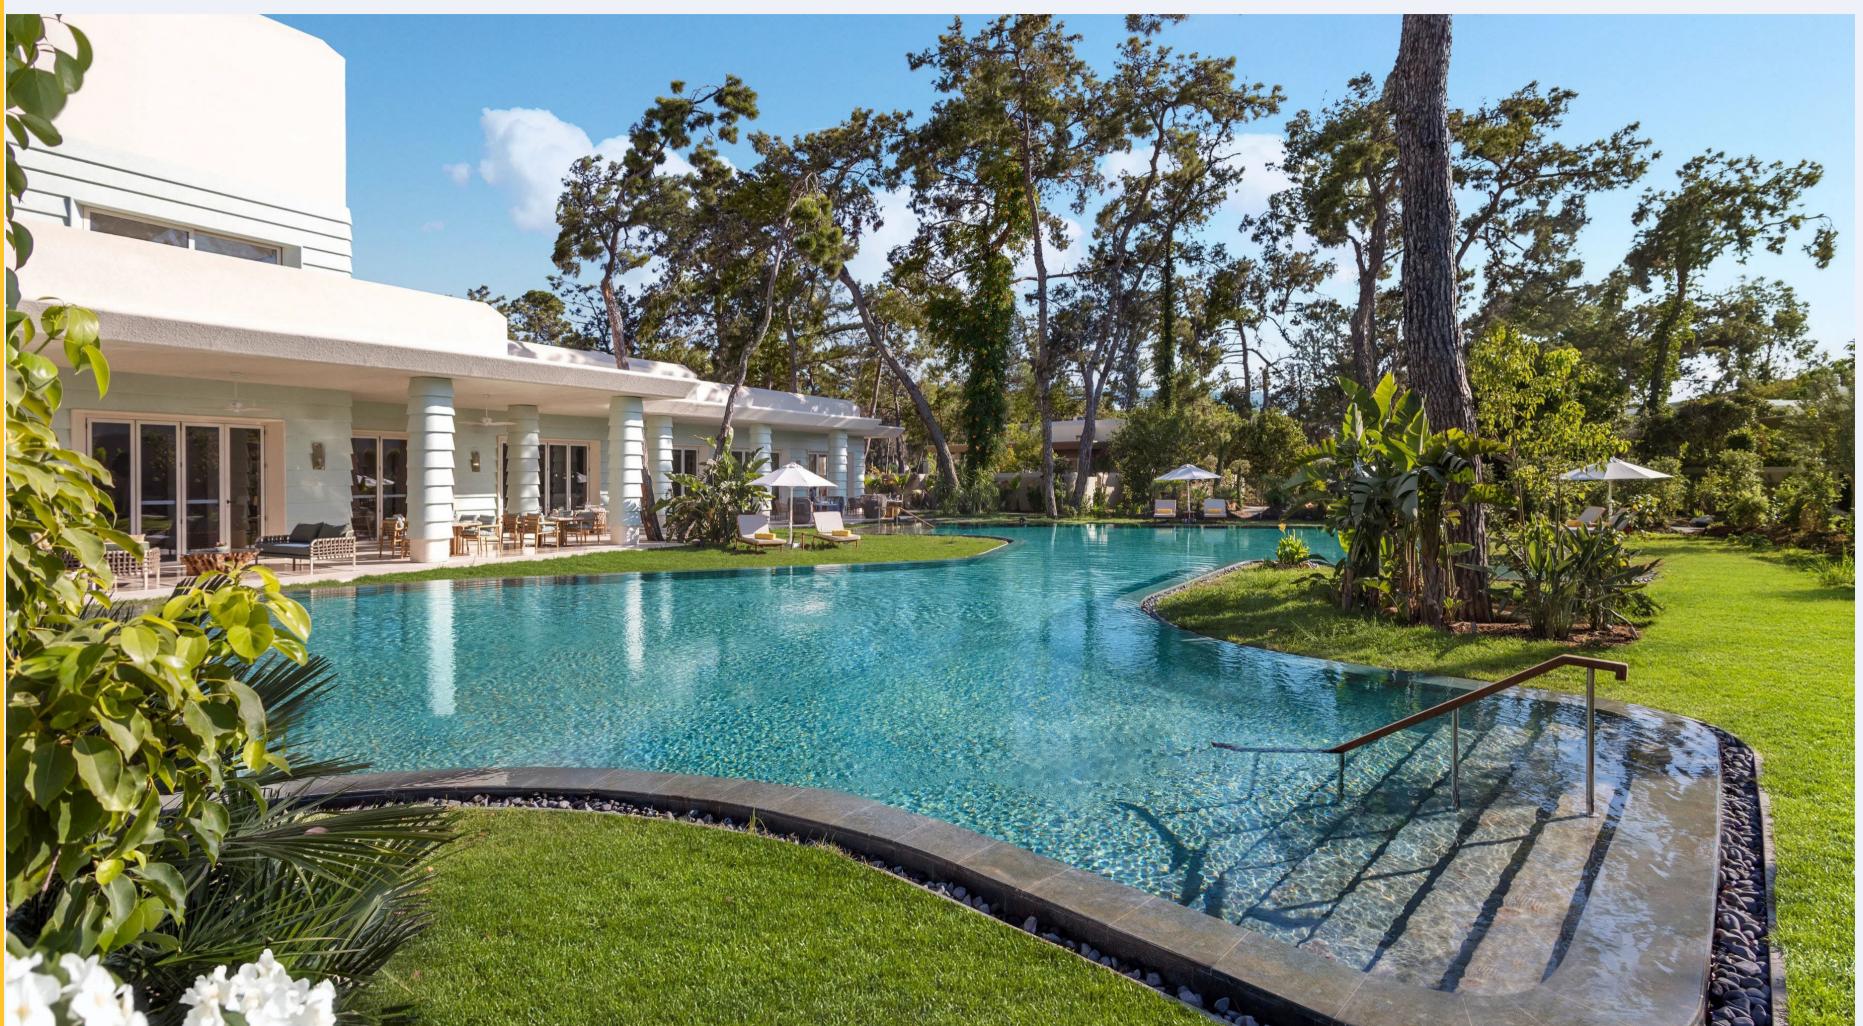

#### Four Bedroom Corner Plan

The total area of 1064 m<sup>2</sup> (241 m<sup>2</sup> indoor, 823 m<sup>2</sup> external area), pool view, and direct access to the heated pool from the terrace, 1 living room, kitchen, 4 bedrooms (4 King Bed), WC, bathroom with shower, and exclusive pavilion on the beach. 8 Pax (Base occupancy) 10 pax ( 8 Ad.+1 Chd. / 8 Ad.+2 Chd./ 9 Ad. / 9 Ad.+1 Chd.) (Maximum occupancy)