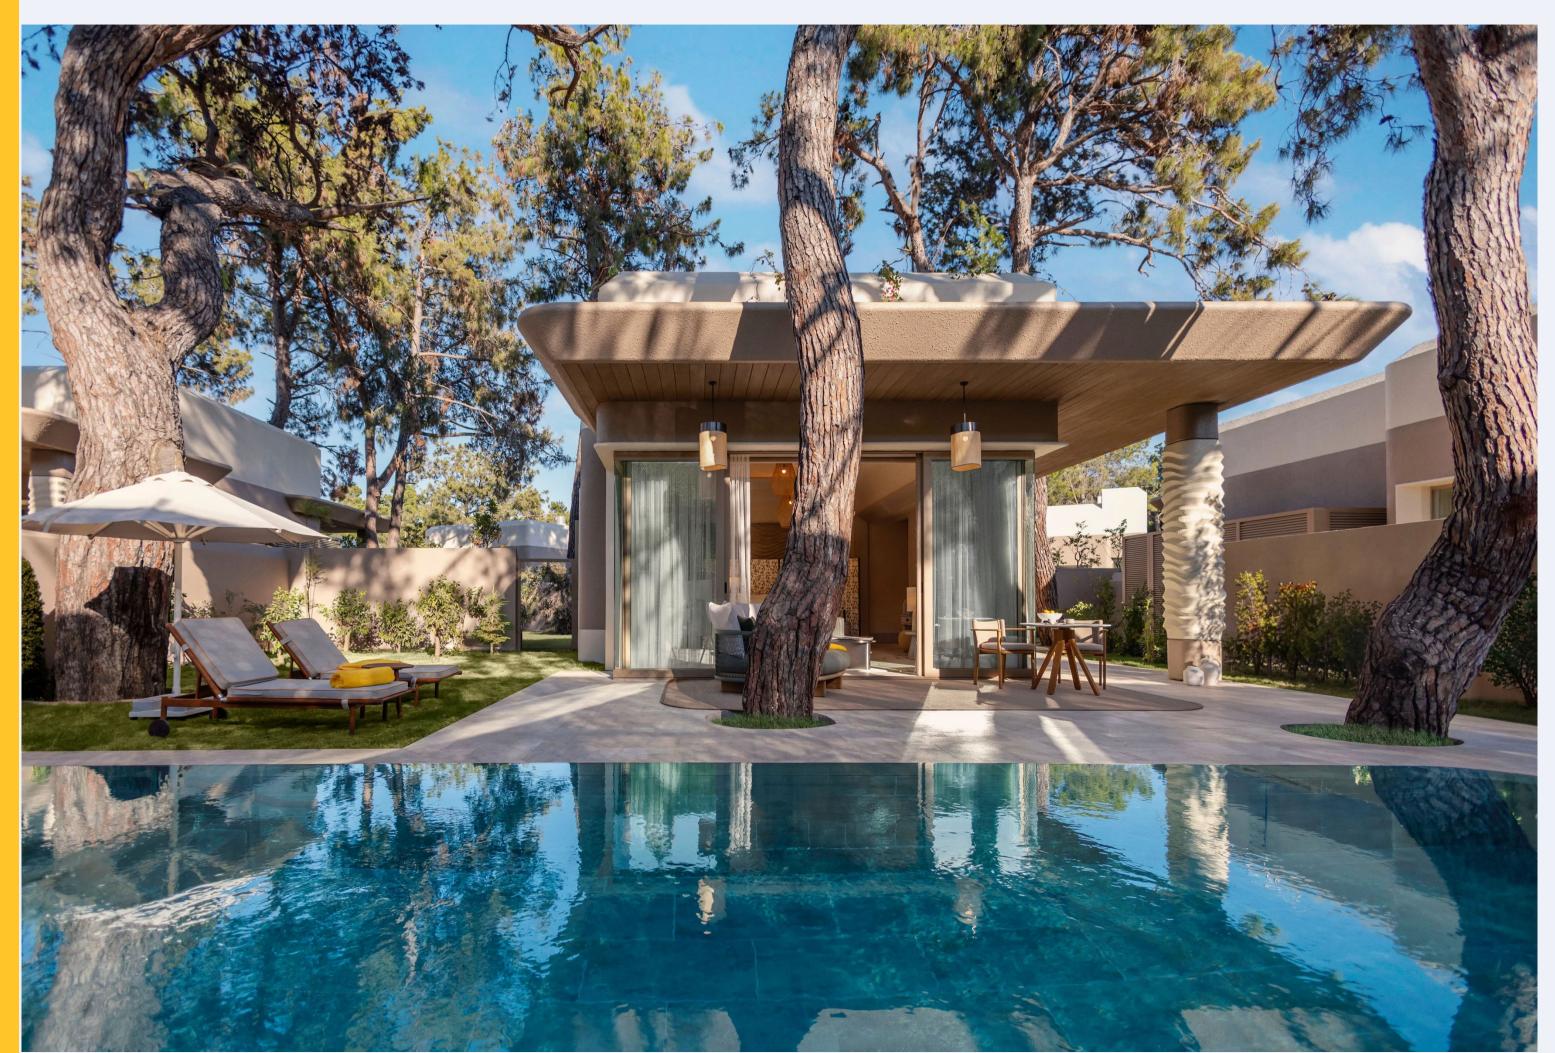

#### One Bedroom Plan

393.5 m<sup>2</sup> (71.1 m<sup>2</sup> indoor, 322.4 m<sup>2</sup> external area), pool view, and direct access to the heated pool from the terrace, 1 bedroom with living area (1 King Bed), WC, bathroom with shower. 2 Pax (Base occupancy) 3 Pax ( 2 Ad.+1 Chd.. / 3 Ad.) (Maximum occupancy)

#### Two Bedroom Plan

367.4 m<sup>2</sup> (124 m<sup>2</sup> indoor, 243.4 m<sup>2</sup> external area), pool view, and direct access to the heated pool from the terrace, 1 living room, 2 bedrooms (1 King Bed + 2 Twin Beds), WC, bathroom with shower. 4 Pax (Base occupancy)