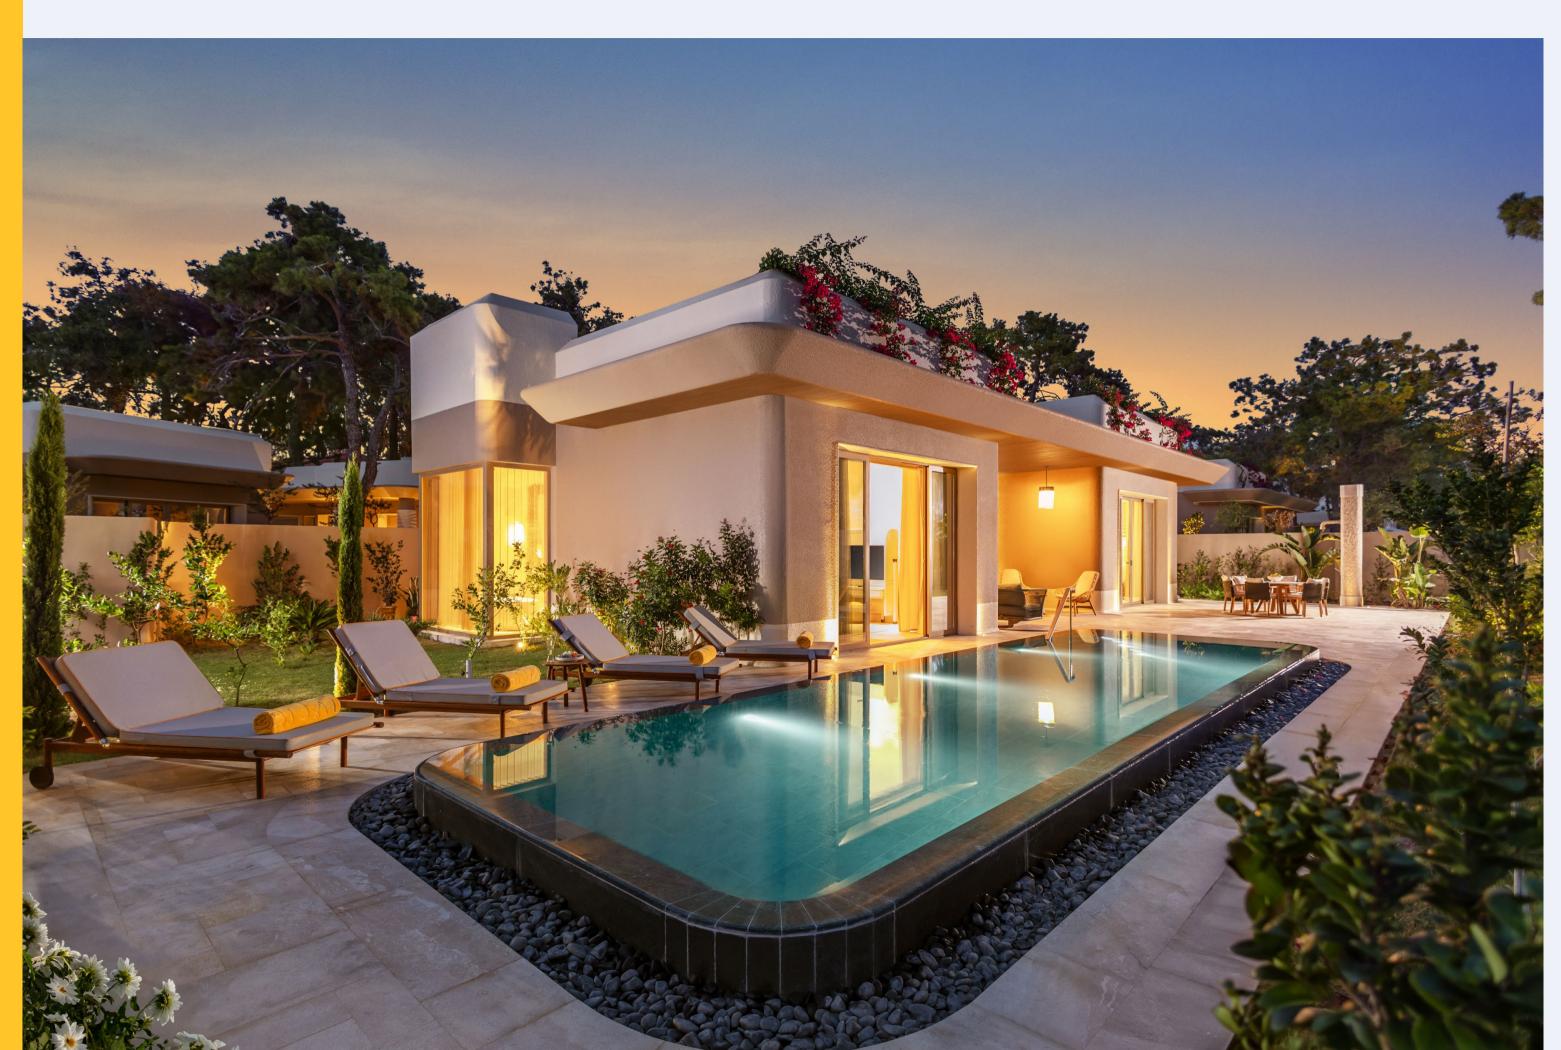

#### One Bedroom Plan

393.5 m<sup>2</sup> (71.1 m<sup>2</sup> indoor, 322.4 m<sup>2</sup> external area), pool view, and direct access to the heated pool from the terrace, 1 bedroom with living area (1 King Bed), WC, bathroom with shower. 2 Pax (Base occupancy) 3 Pax ( 2 Ad.+1 Chd.. / 3 Ad.) (Maximum occupancy)

#### Two Bedroom Plan

367.4 m<sup>2</sup> (124 m<sup>2</sup> indoor, 243.4 m<sup>2</sup> external area), pool view, and direct access to the heated pool from the terrace, 1 living room, 2 bedrooms (1 King Bed + 2 Twin Beds), WC, bathroom with shower. 4 Pax (Base occupancy)

#### Three Bedroom Plan

516 m<sup>2</sup> (170.5 m<sup>2</sup> indoor, 345.5 m<sup>2</sup> external area), pool view and direct access to the heated pool from the terrace, 1 living room, 3 bedroom (2 King Bed + 1 Twin Beds ), WC, bathroom with shower and exclusive pavilion on the beach. 6 Pax (Base occupancy)

#### Four Bedroom Plan

The total area of 658.2 m<sup>2</sup> (290.4 m<sup>2</sup> indoor, 367.8 m<sup>2</sup> external area), pool view, and direct access to the heated pool from the terrace, 1 living room, kitchen, 4 bedrooms (2 King Bed + 2 Twin Beds ), WC, bathroom with shower and exclusive pavilion on the beach.