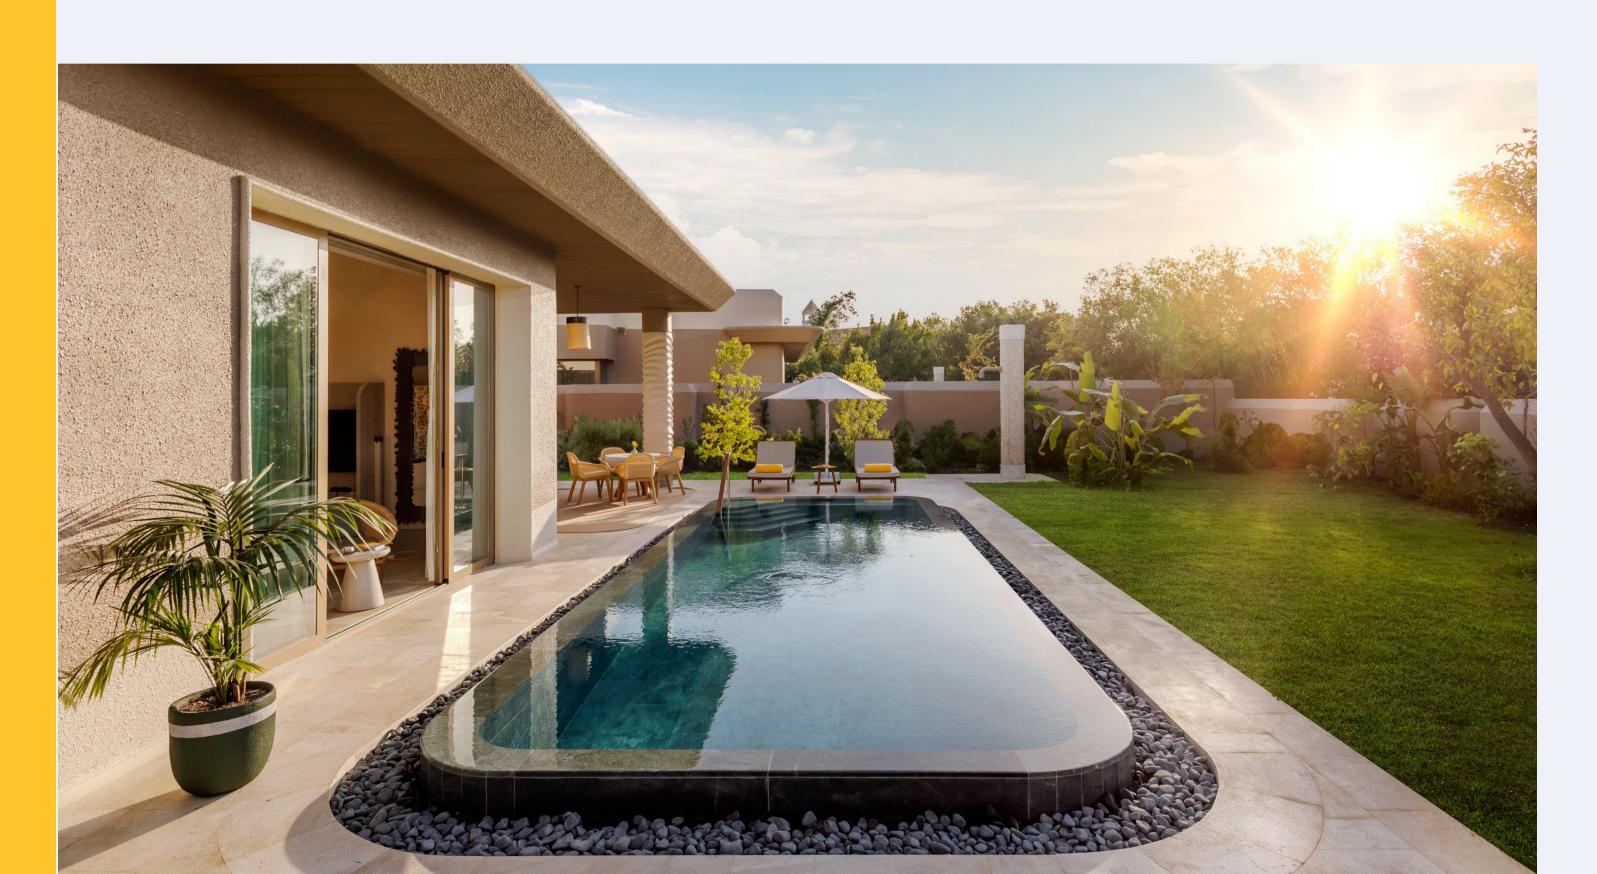

#### Two Bedroom Plan

367.4 m<sup>2</sup> (124 m<sup>2</sup> indoor, 243.4 m<sup>2</sup> external area), pool view, and direct access to the heated pool from the terrace, 1 living room, 2 bedrooms (1 King Bed + 2 Twin Beds), WC, bathroom with shower. 4 Pax (Base occupancy)

#### Three Bedroom Plan

516 m<sup>2</sup> (170.5 m<sup>2</sup> indoor, 345.5 m<sup>2</sup> external area), pool view and direct access to the heated pool from the terrace, 1 living room, 3 bedroom (2 King Bed + 1 Twin Beds ), WC, bathroom with shower and exclusive pavilion on the beach. 6 Pax (Base occupancy)