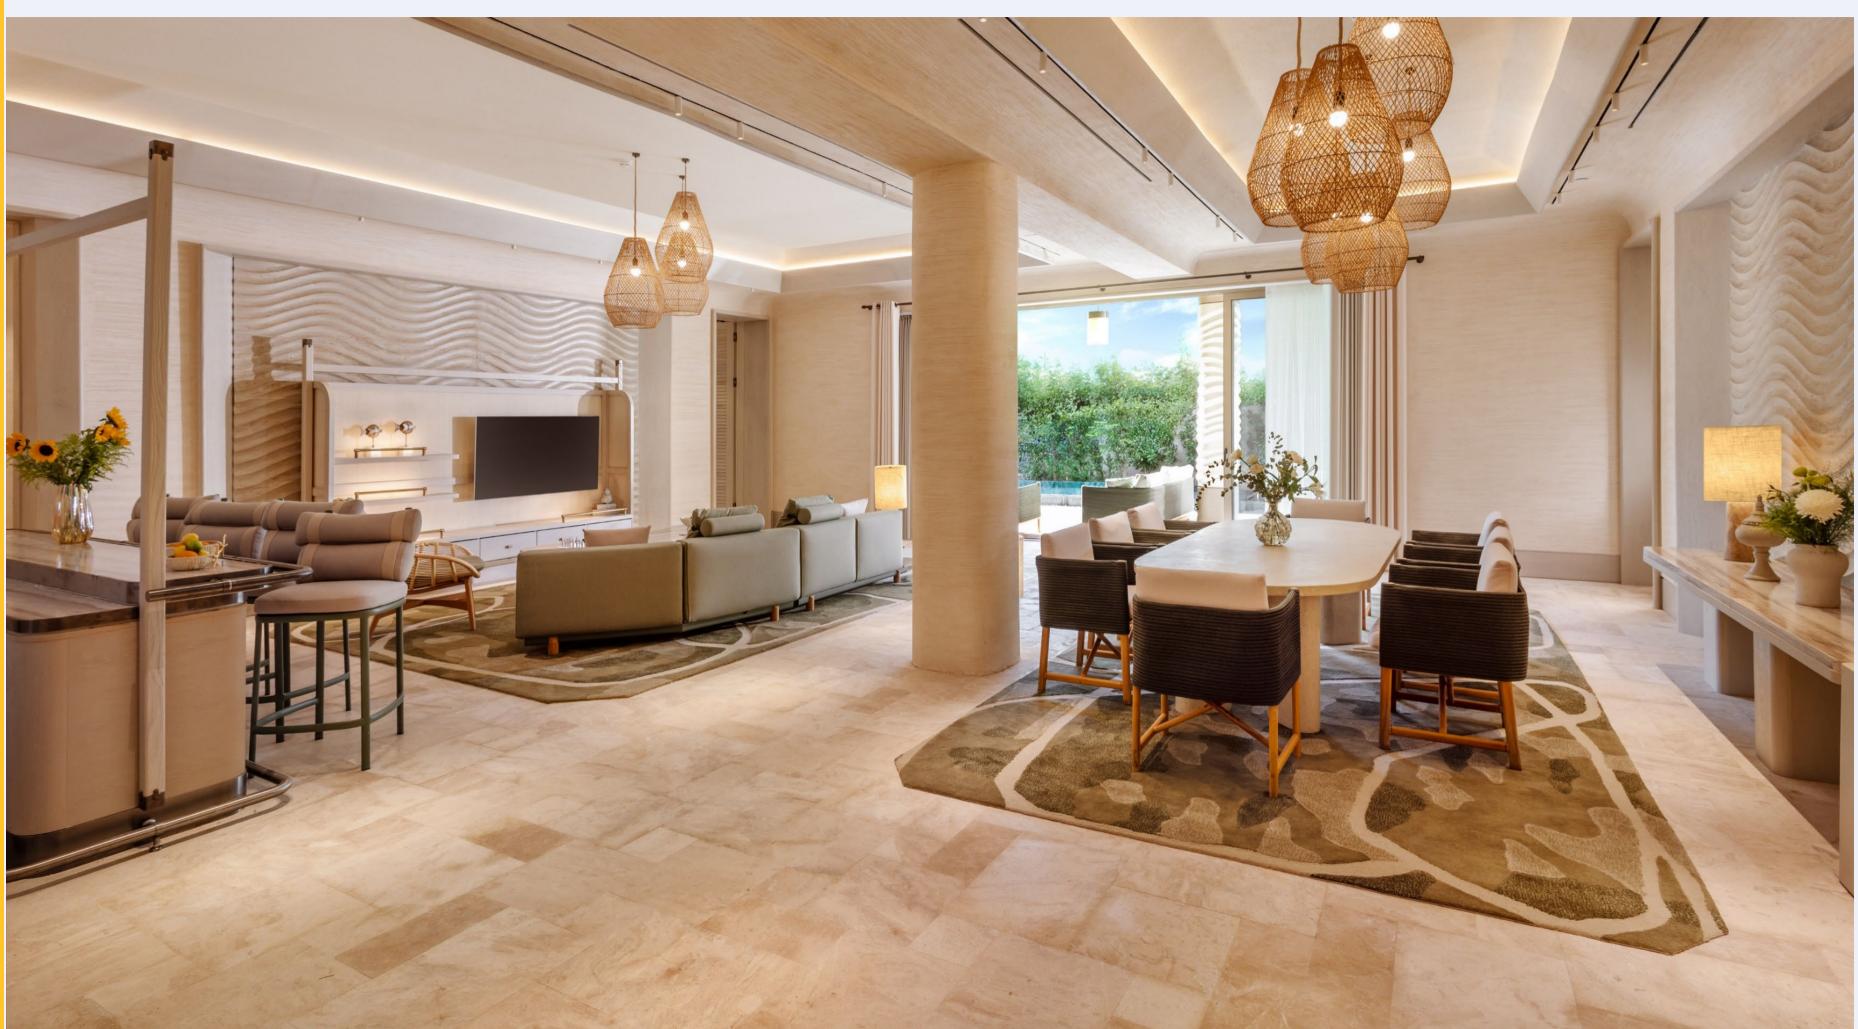

#### Four Bedroom Plan

The total area of 658.2 m<sup>2</sup> (290.4 m<sup>2</sup> indoor, 367.8 m<sup>2</sup> external area), pool view, and direct access to the heated pool from the terrace, 1 living room, kitchen, 4 bedrooms (2 King Bed + 2 Twin Beds ), WC, bathroom with shower and exclusive pavilion on the beach.

#### Four Bedroom Corner Plan

The total area of 1064 m<sup>2</sup> (241 m<sup>2</sup> indoor, 823 m<sup>2</sup> external area), pool view, and direct access to the heated pool from the terrace, 1 living room, kitchen, 4 bedrooms (4 King Bed), WC, bathroom with shower, and exclusive pavilion on the beach. 8 Pax (Base occupancy) 10 pax ( 8 Ad.+1 Chd. / 8 Ad.+2 Chd./ 9 Ad. / 9 Ad.+1 Chd.) (Maximum occupancy)