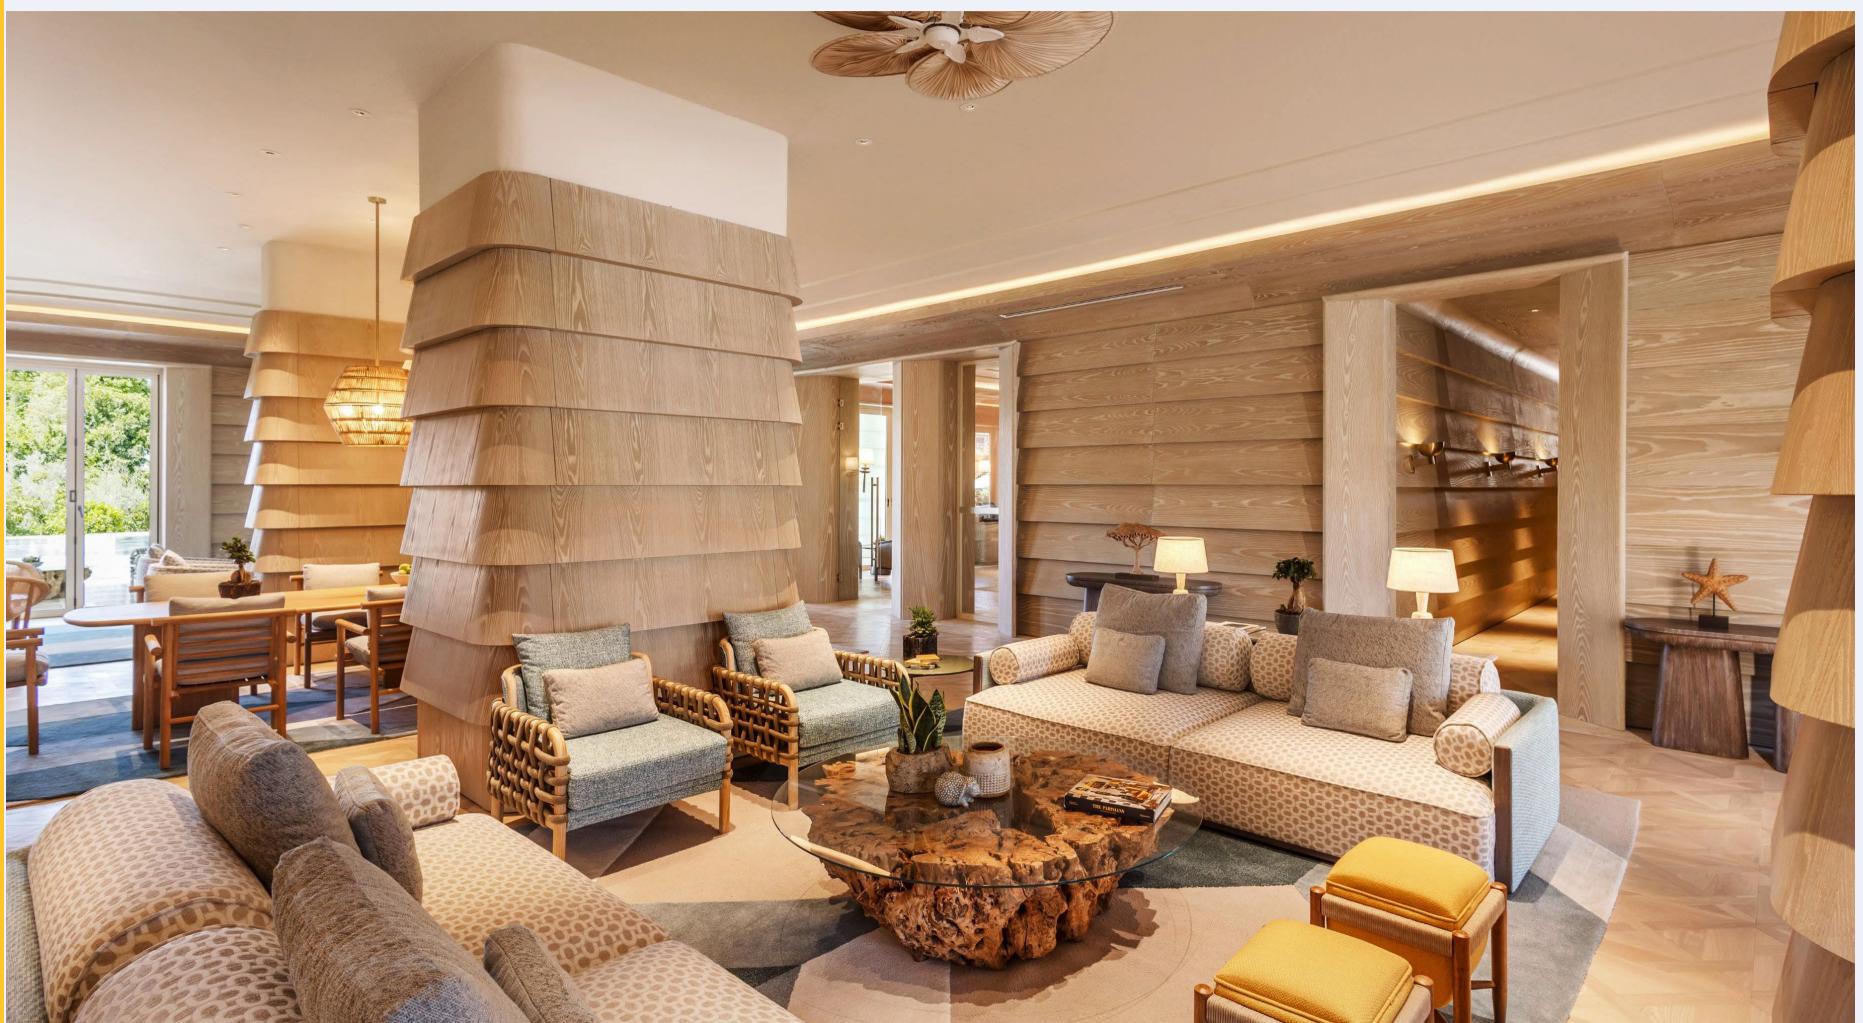

#### One Bedroom Plan

393.5 m<sup>2</sup> (71.1 m<sup>2</sup> indoor, 322.4 m<sup>2</sup> external area), pool view, and direct access to the heated pool from the terrace, 1 bedroom with living area (1 King Bed), WC, bathroom with shower. 2 Pax (Base occupancy) 3 Pax ( 2 Ad.+1 Chd.. / 3 Ad.) (Maximum occupancy)

#### Two Bedroom Plan

367.4 m<sup>2</sup> (124 m<sup>2</sup> indoor, 243.4 m<sup>2</sup> external area), pool view, and direct access to the heated pool from the terrace, 1 living room, 2 bedrooms (1 King Bed + 2 Twin Beds), WC, bathroom with shower. 4 Pax (Base occupancy)

#### Three Bedroom Plan

516 m<sup>2</sup> (170.5 m<sup>2</sup> indoor, 345.5 m<sup>2</sup> external area), pool view and direct access to the heated pool from the terrace, 1 living room, 3 bedroom (2 King Bed + 1 Twin Beds ), WC, bathroom with shower and exclusive pavilion on the beach. 6 Pax (Base occupancy)

#### Four Bedroom Plan

The total area of 658.2 m<sup>2</sup> (290.4 m<sup>2</sup> indoor, 367.8 m<sup>2</sup> external area), pool view, and direct access to the heated pool from the terrace, 1 living room, kitchen, 4 bedrooms (2 King Bed + 2 Twin Beds ), WC, bathroom with shower and exclusive pavilion on the beach.

#### Four Bedroom Corner Plan

The total area of 1064 m<sup>2</sup> (241 m<sup>2</sup> indoor, 823 m<sup>2</sup> external area), pool view, and direct access to the heated pool from the terrace, 1 living room, kitchen, 4 bedrooms (4 King Bed), WC, bathroom with shower, and exclusive pavilion on the beach. 8 Pax (Base occupancy) 10 pax ( 8 Ad.+1 Chd. / 8 Ad.+2 Chd./ 9 Ad. / 9 Ad.+1 Chd.) (Maximum occupancy)