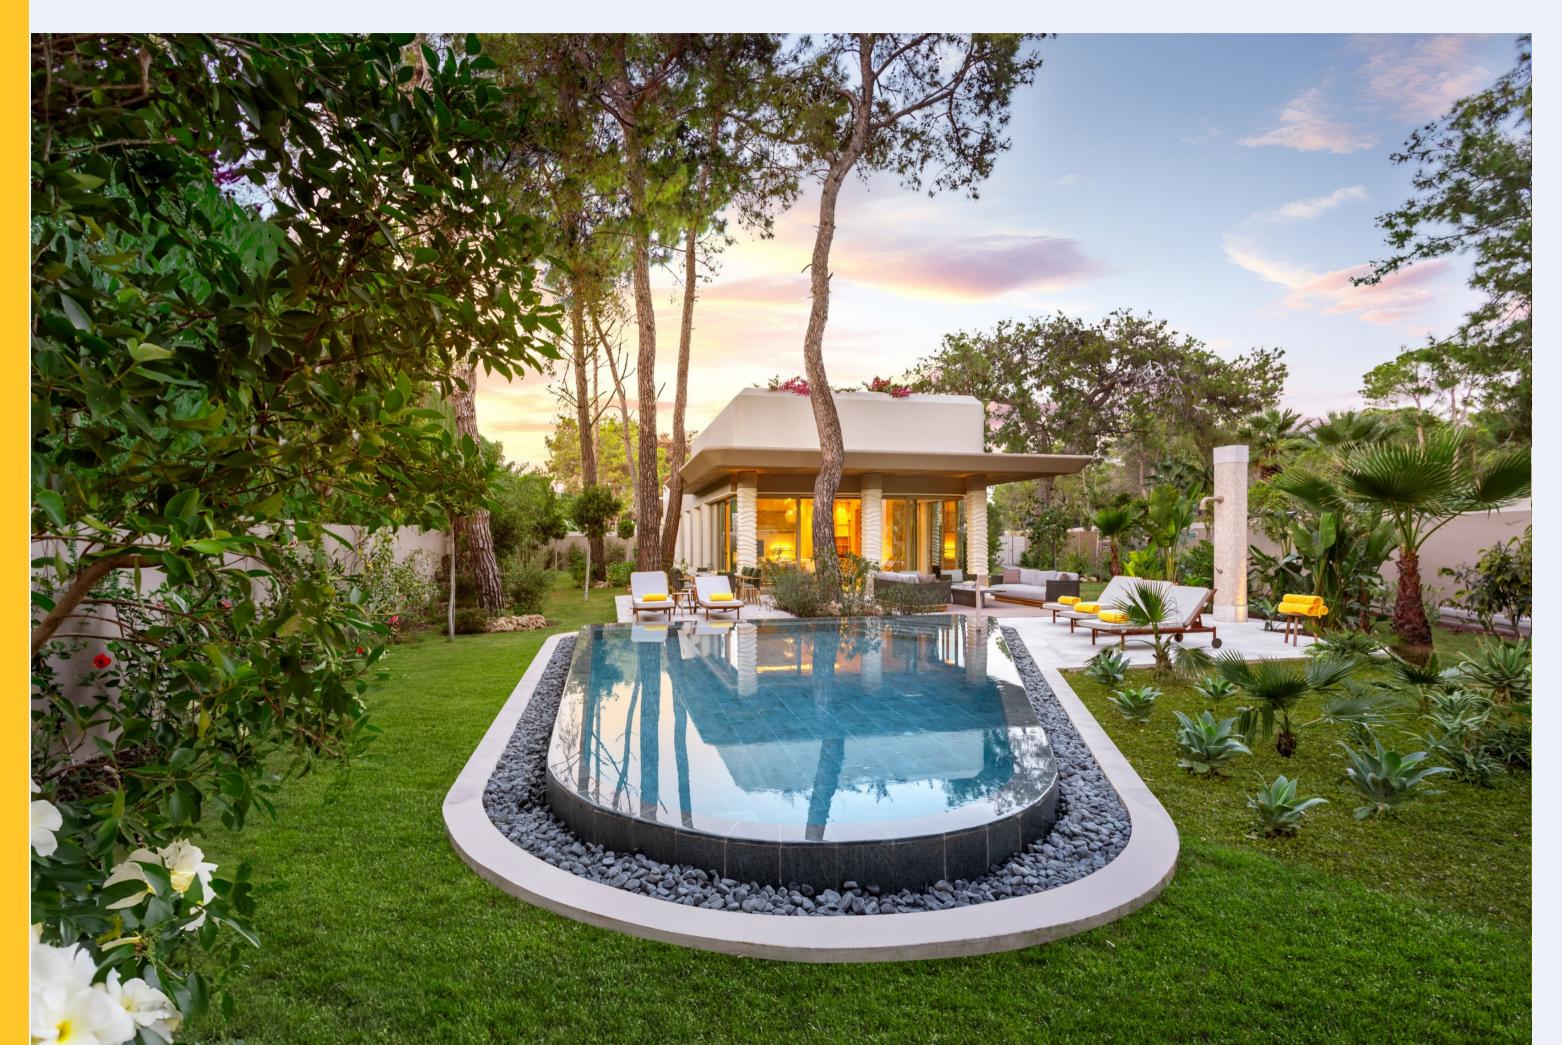

#### One Bedroom Plan

393.5 m<sup>2</sup> (71.1 m<sup>2</sup> indoor, 322.4 m<sup>2</sup> external area), pool view, and direct access to the heated pool from the terrace, 1 bedroom with living area (1 King Bed), WC, bathroom with shower. 2 Pax (Base occupancy) 3 Pax ( 2 Ad.+1 Chd.. / 3 Ad.) (Maximum occupancy)

#### Two Bedroom Plan

367.4 m<sup>2</sup> (124 m<sup>2</sup> indoor, 243.4 m<sup>2</sup> external area), pool view, and direct access to the heated pool from the terrace, 1 living room, 2 bedrooms (1 King Bed + 2 Twin Beds), WC, bathroom with shower. 4 Pax (Base occupancy)