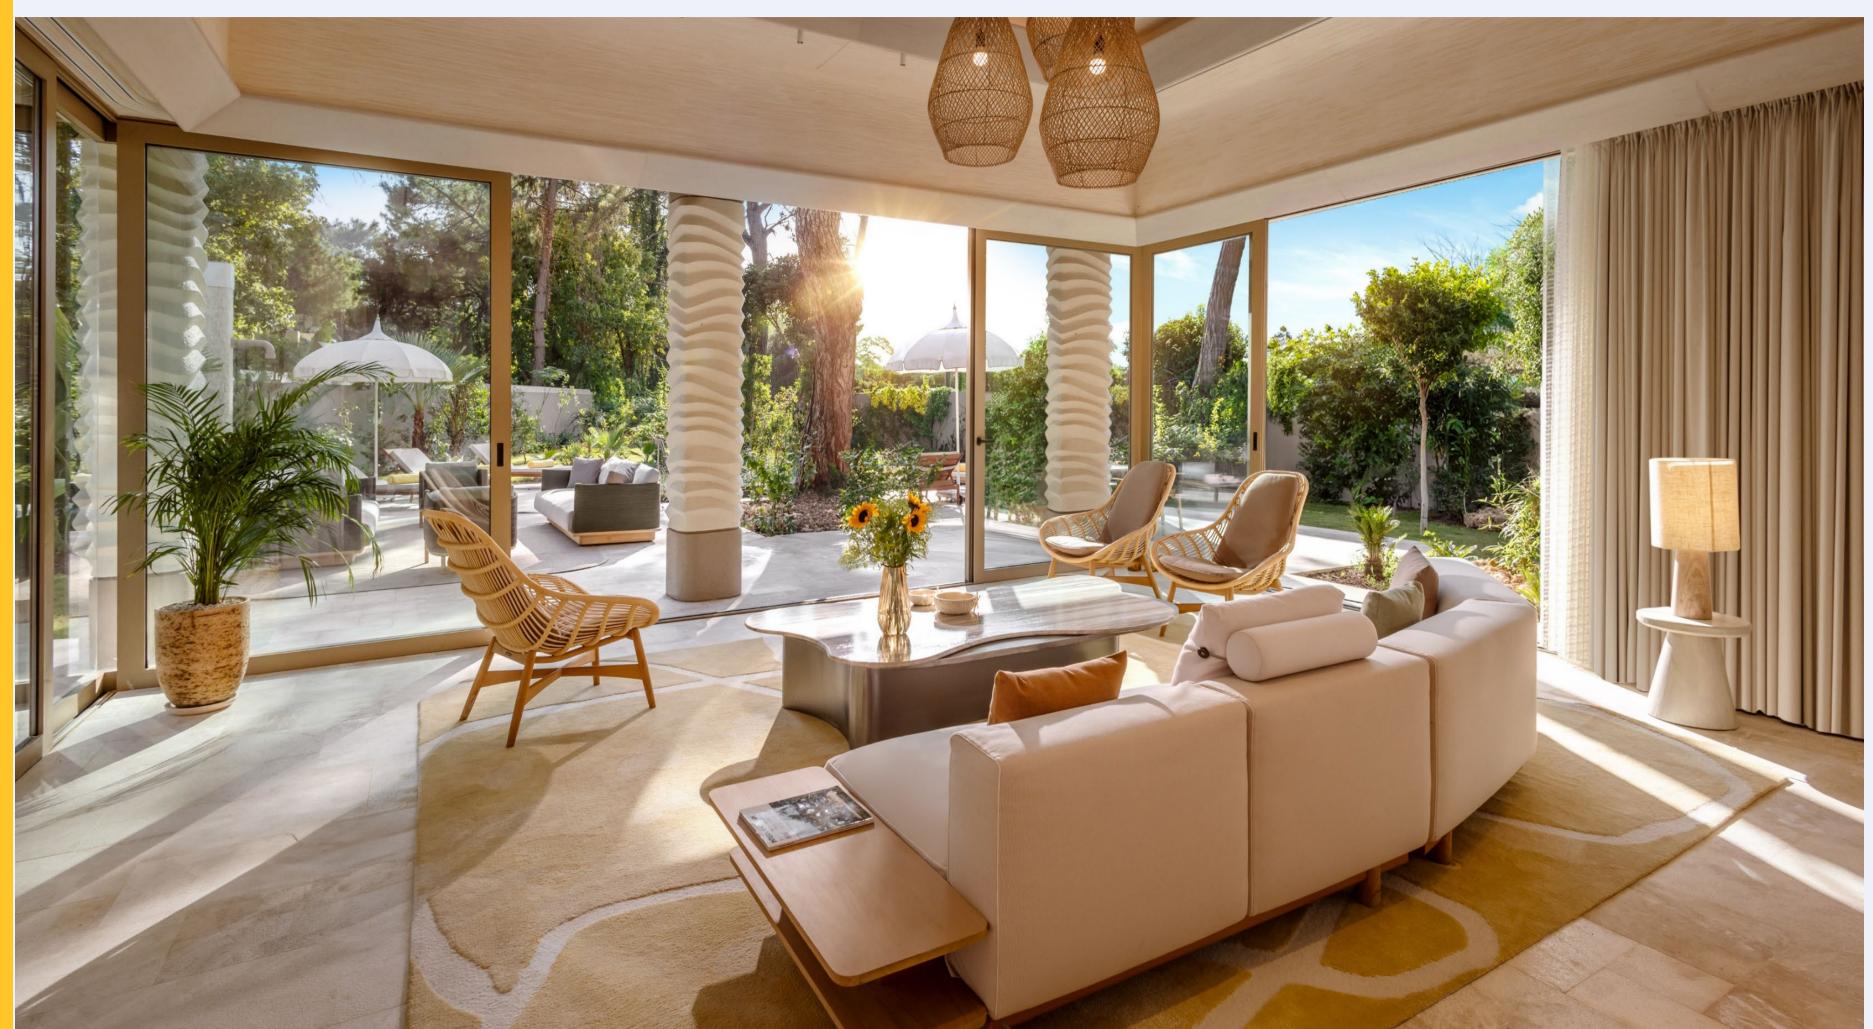

#### One Bedroom Plan

393.5 m<sup>2</sup> (71.1 m<sup>2</sup> indoor, 322.4 m<sup>2</sup> external area), pool view, and direct access to the heated pool from the terrace, 1 bedroom with living area (1 King Bed), WC, bathroom with shower. 2 Pax (Base occupancy) 3 Pax ( 2 Ad.+1 Chd.. / 3 Ad.) (Maximum occupancy)

#### Two Bedroom Plan

367.4 m<sup>2</sup> (124 m<sup>2</sup> indoor, 243.4 m<sup>2</sup> external area), pool view, and direct access to the heated pool from the terrace, 1 living room, 2 bedrooms (1 King Bed + 2 Twin Beds), WC, bathroom with shower. 4 Pax (Base occupancy)