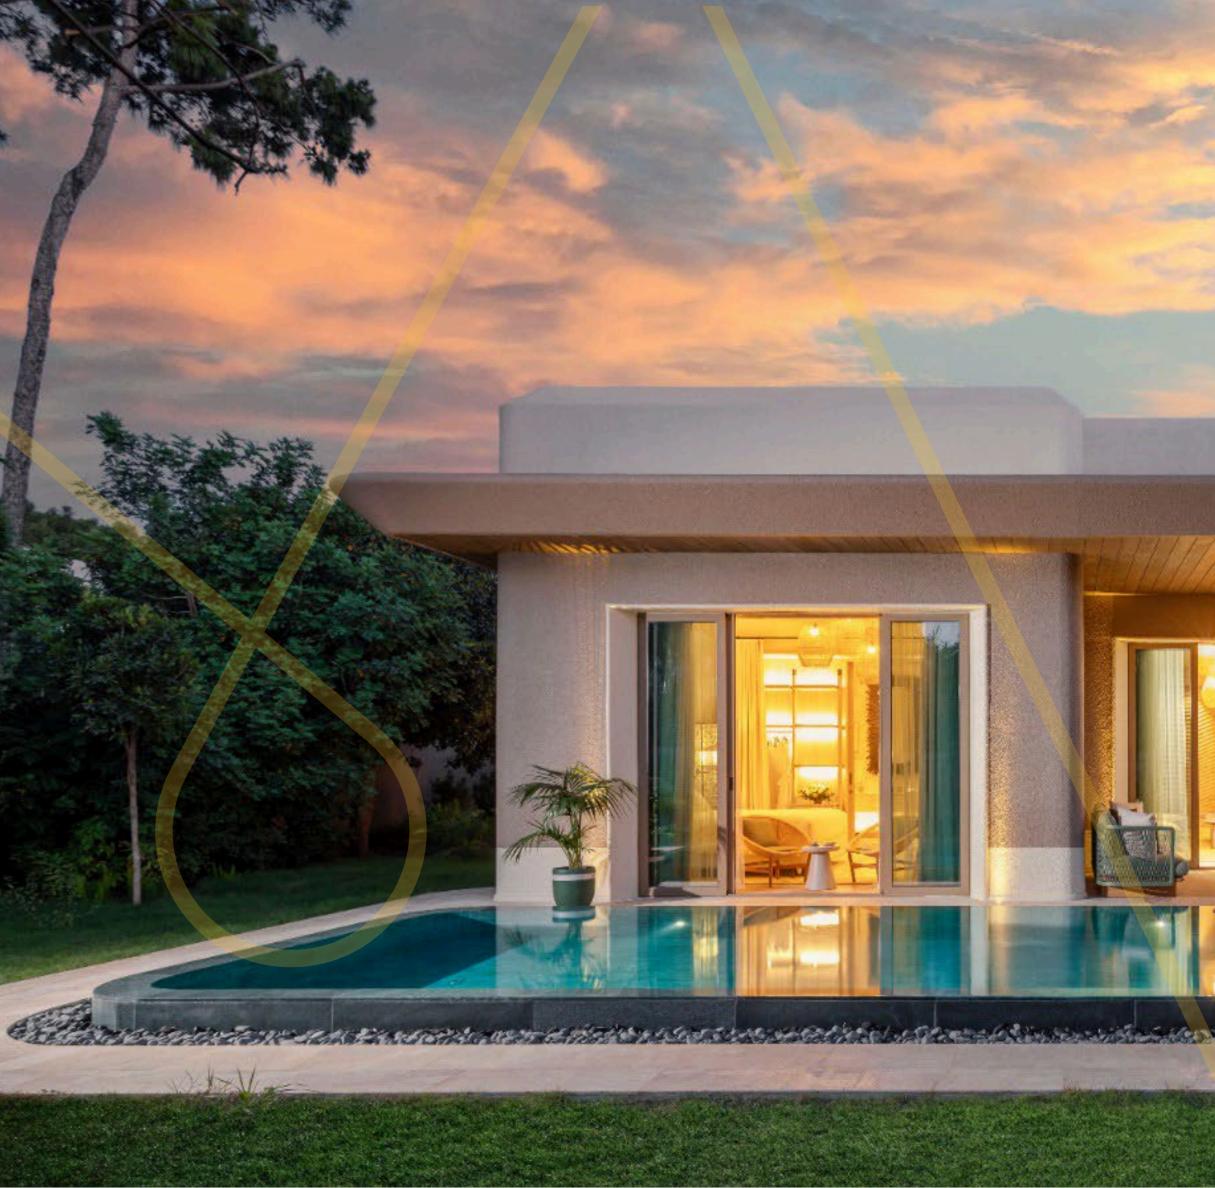

#### One Bedroom Plan

393.5 m<sup>2</sup> (71.1 m<sup>2</sup> indoor, 322.4 m<sup>2</sup> external area), pool view, and direct access to the heated pool from the terrace, 1 bedroom with living area (1 King Bed), WC, bathroom with shower. 2 Pax (Base occupancy) 3 Pax ( 2 Ad.+1 Chd.. / 3 Ad.) (Maximum occupancy)