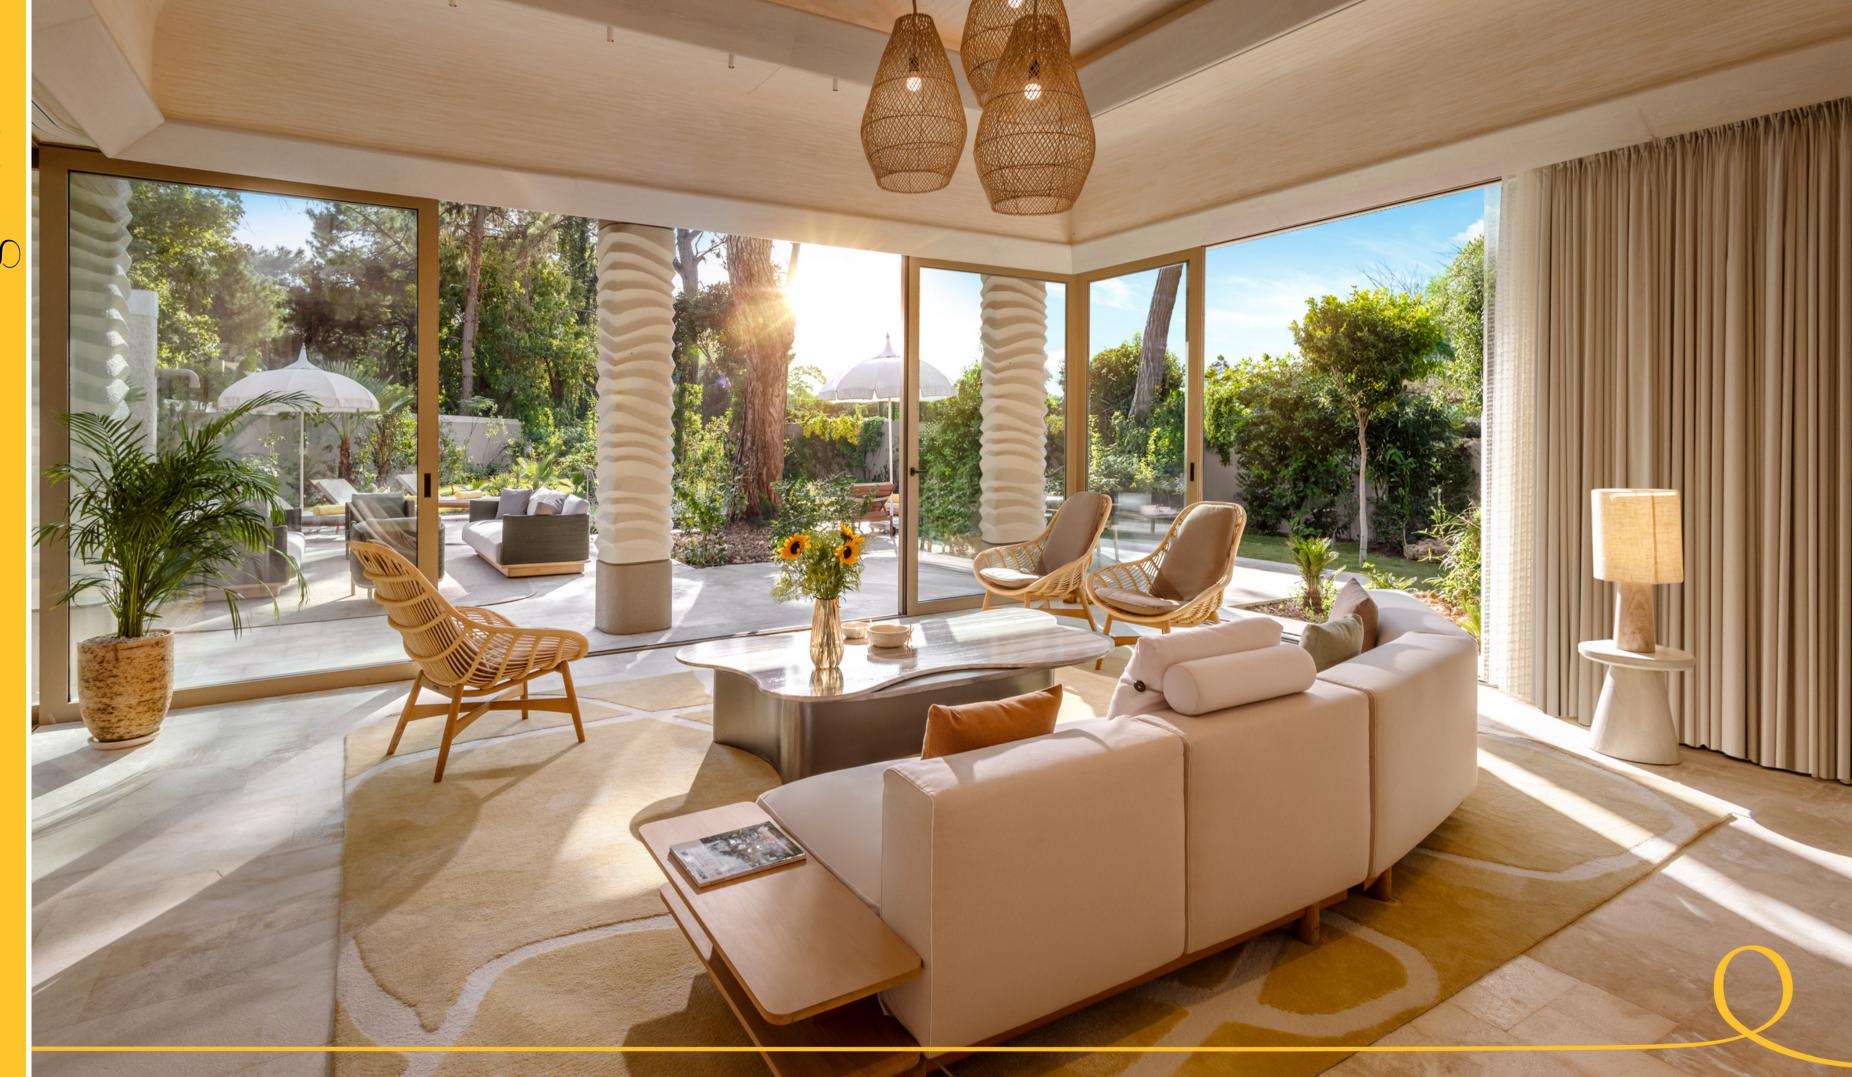

## CORNER VILLA

This captivating villa boasts an array of luxurious amenities to enhance guests' comfort and enjoyment, including an Instax Camera, a Dyson Airwrap™ Hair Styling and Drying Set, and premium brand brochure products thoughtfully placed throughout the rooms. Spanning a total area of 658.2 m², with 290.4 m² of indoor space and 367.8 m² of outdoor space, the villa offers breathtaking views and direct access to the heated pool from the terrace. Featuring a spacious living room and a Fashion Bar, the villa comprises four exquisitely appointed bedrooms with 2 King Beds and 2 Twin Beds, accommodating up to 8 guests in luxurious comfort. With a base occupancy of 8 guests and the capacity to host up to 10 guests, the villa offers various configurations suitable for families and groups, ensuring an unforgettable vacation experience.

King & Twin Beds

(290.4 m² indoor, 367.8 m² external area)

Base Occupancy: 8 guests

Maximum Occupancy: 10 guests

8 Ad. + 1 Chd.

8 Ad. + 2 Chd.

9 Ad.

9 Ad. + 1 Chd.