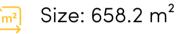

## CORNER VILLA

This captivating villa boasts an array of luxurious amenities to enhance guests' comfort and enjoyment, including an Instax Camera, a Dyson Airwrap™ Hair Styling and Drying Set, and premium brand brochure products thoughtfully placed throughout the rooms. Spanning a total area of 658.2 m², with 290.4 m² of indoor space and 367.8 m² of outdoor space, the villa offers breathtaking views and direct access to the heated pool from the terrace. Featuring a spacious living room and a Fashion Bar, the villa comprises four exquisitely appointed bedrooms with 2 King Beds and 2 Twin Beds, accommodating up to 8 guests in luxurious comfort. With a base occupancy of 8 guests and the capacity to host up to 10 guests, the villa offers various configurations suitable for families and groups, ensuring an unforgettable vacation experience.

King & Twin Beds

(290.4 m² indoor, 367.8 m² external area)

Base Occupancy: 8 guests

Maximum Occupancy: 10 guests

8 Ad. + 1 Chd.

8 Ad. + 2 Chd.

9 Ad.

9 Ad. + 1 Chd.