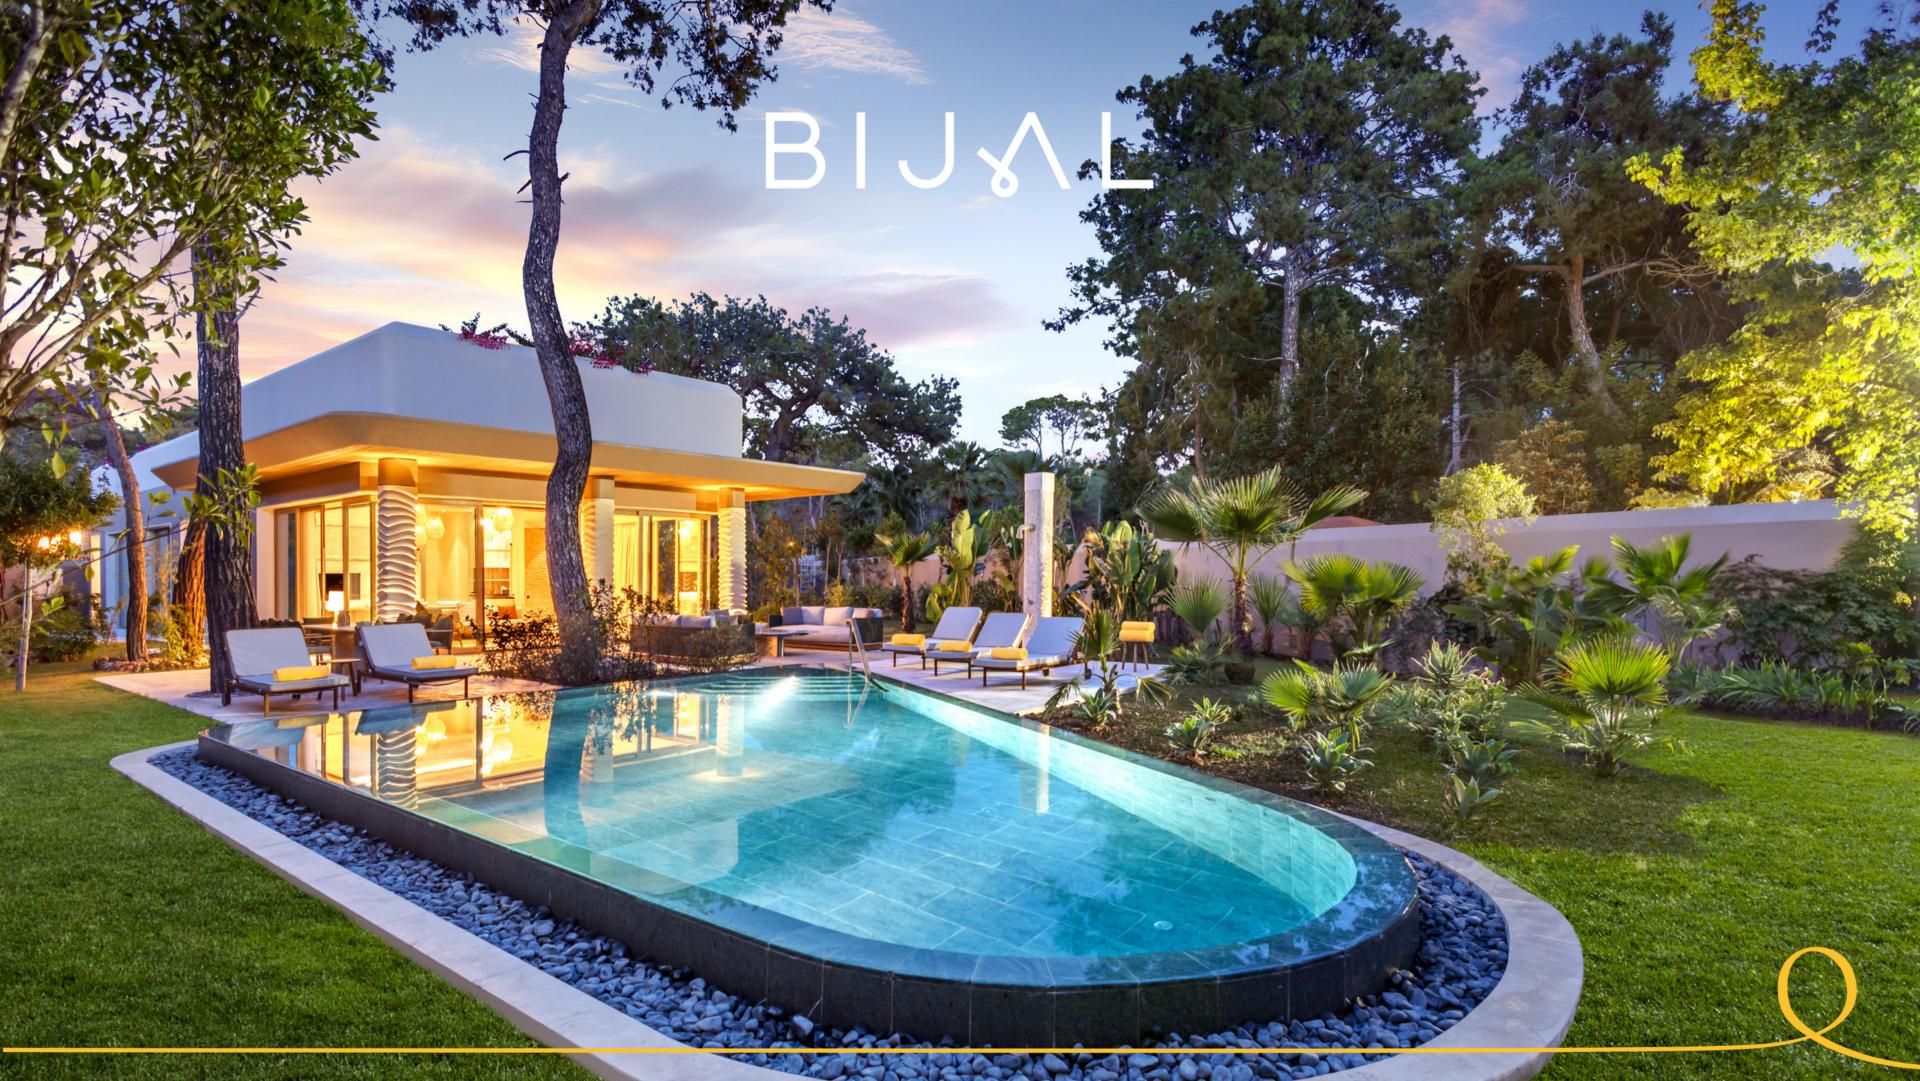

## CORNER VILLA

This captivating villa boasts an array of luxurious amenities to enhance guests' comfort and enjoyment, including an Instax Camera, a Dyson Airwrap™ Hair Styling and Drying Set, and premium brand brochure products thoughtfully placed throughout the rooms. Spanning a total area of 658.2 m², with 290.4 m² of indoor space and 367.8 m² of outdoor space, the villa offers breathtaking views and direct access to the heated pool from the terrace. Featuring a spacious living room and a Fashion Bar, the villa comprises four exquisitely appointed bedrooms with 2 King Beds and 2 Twin Beds, accommodating up to 8 guests in luxurious comfort. With a base occupancy of 8 guests and the capacity to host up to 10 guests, the villa offers various configurations suitable for families and groups, ensuring an unforgettable vacation experience.

King & Twin Beds

(290.4 m² indoor, 367.8 m² external area)

Base Occupancy: 8 guests

Maximum Occupancy: 10 guests

8 Ad. + 1 Chd.

8 Ad. + 2 Chd.

9 Ad.

9 Ad. + 1 Chd.

## BIJ&L

| Entrance Terrace | 8.47m <sup>2</sup> |
|------------------|--------------------|
| Hallway          | 2.84m²             |
| 1. Living Room   | 39.06m²            |
| 2. Fashion Bar   | 6.67m <sup>2</sup> |
| 3. Corridor      | 11.42m²            |
| 4. I.Bathroom    | 9.85m²             |
| 5. I.Bedroom     | 16.84m²            |

| 6. II.Bedroom     | 28.95m²             |
|-------------------|---------------------|
| 7. II.Bathroom    | 12.96m²             |
| 8. III.Bedroom    | 28.63m²             |
| 9. III.Bathroom   | 13.05m²             |
| 10. IV.Bedroom    | 16.97m²             |
| II. IV.Bathroom   | 10.51m <sup>2</sup> |
| 12. Front Terrace | 151.34m²            |
| 13. Heated Pool   | 57.23m²             |