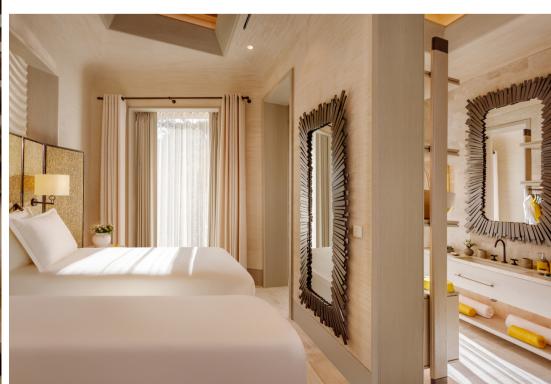

## CORNER VILLA

This captivating villa boasts an array of luxurious amenities to enhance guests' comfort and enjoyment, including an Instax Camera, a Dyson Airwrap™ Hair Styling and Drying Set, and premium brand brochure products thoughtfully placed throughout the rooms. Spanning a total area of 658.2 m², with 290.4 m² of indoor space and 367.8 m² of outdoor space, the villa offers breathtaking views and direct access to the heated pool from the terrace. Featuring a spacious living room and a Fashion Bar, the villa comprises four exquisitely appointed bedrooms with 2 King Beds and 2 Twin Beds, accommodating up to 8 guests in luxurious comfort. With a base occupancy of 8 guests and the capacity to host up to 10 guests, the villa offers various configurations suitable for families and groups, ensuring an unforgettable vacation experience.