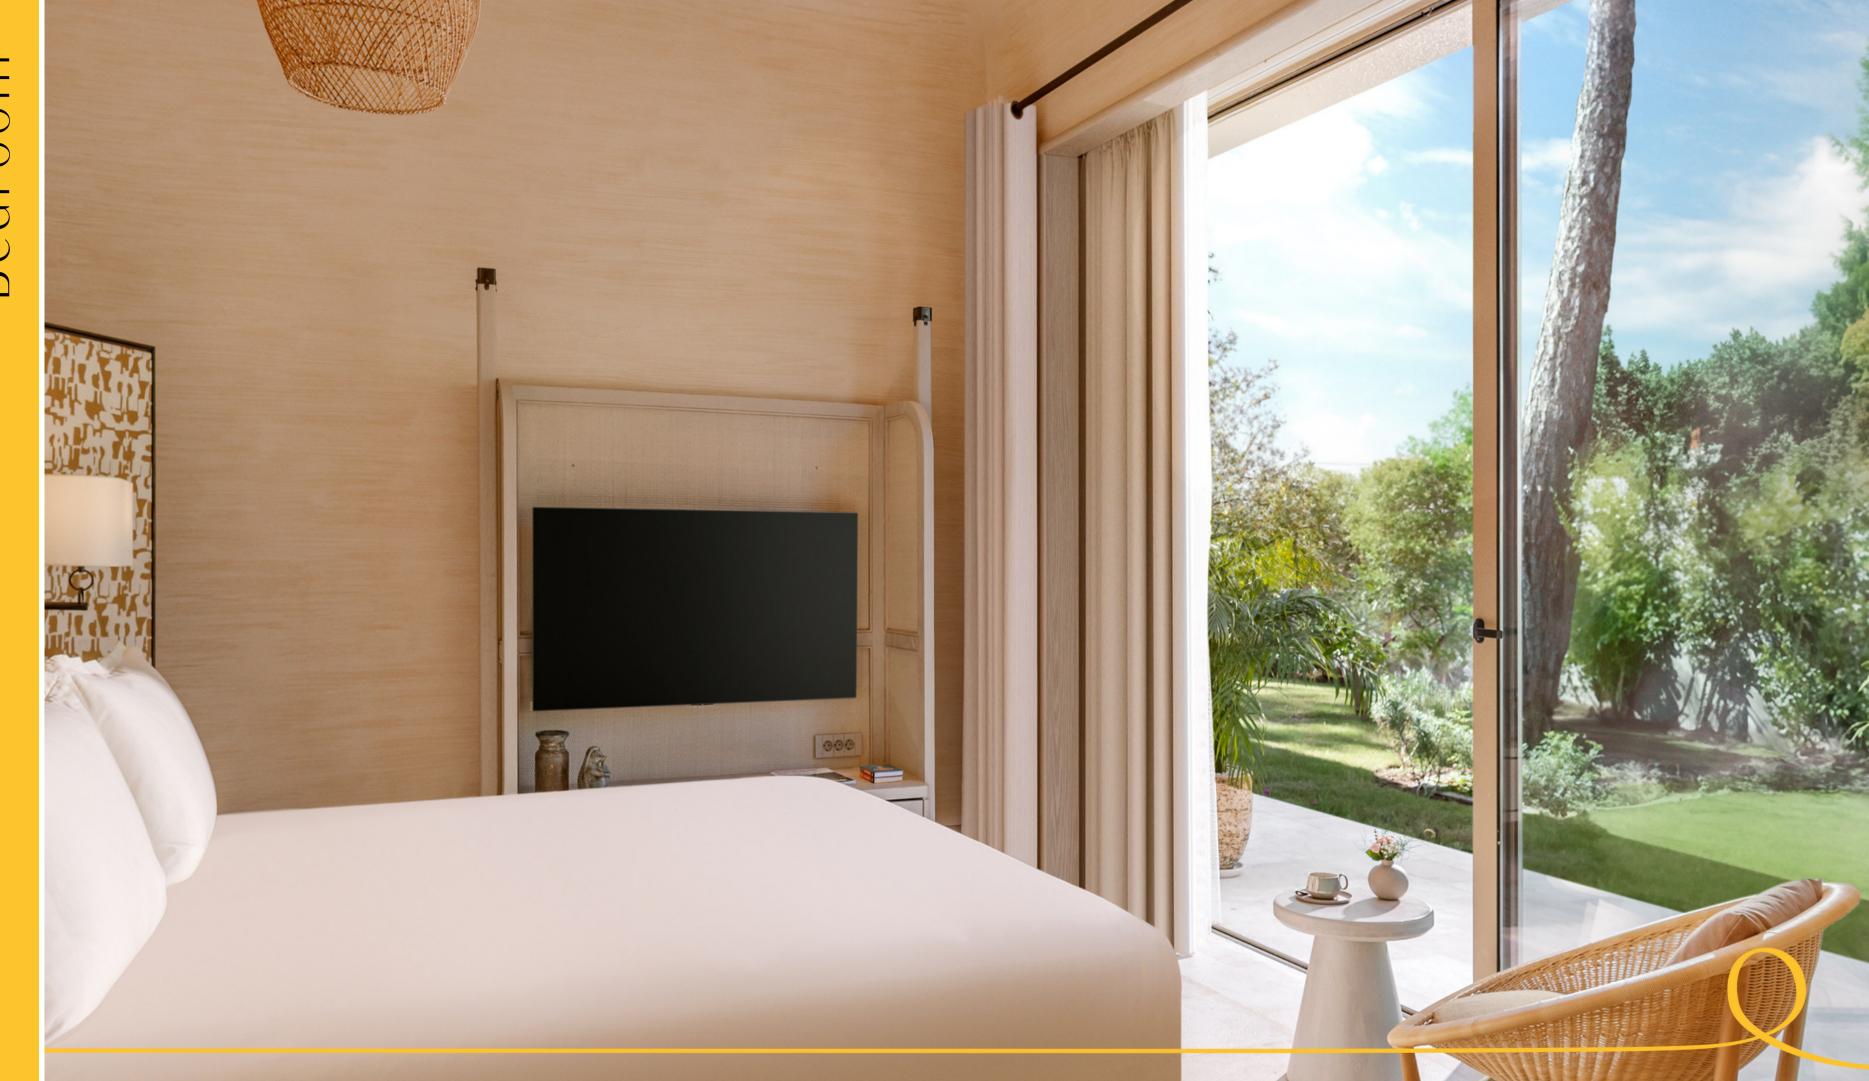

## CORNER VILLA

This captivating villa boasts an array of luxurious amenities to enhance guests' comfort and enjoyment, including an Instax Camera, a Dyson Airwrap™ Hair Styling and Drying Set, and premium brand brochure products thoughtfully placed throughout the rooms. Spanning a total area of 658.2 m², with 290.4 m² of indoor space and 367.8 m² of outdoor space, the villa offers breathtaking views and direct access to the heated pool from the terrace. Featuring a spacious living room and a Fashion Bar, the villa comprises four exquisitely appointed bedrooms with 2 King Beds and 2 Twin Beds, accommodating up to 8 guests in luxurious comfort. With a base occupancy of 8 guests and the capacity to host up to 10 guests, the villa offers various configurations suitable for families and groups, ensuring an unforgettable vacation experience.

King & Twin Beds

(290.4 m² indoor, 367.8 m² external area)

Base Occupancy: 8 guests

Maximum Occupancy: 10 guests

8 Ad. + 1 Chd.

8 Ad. + 2 Chd.

9 Ad.

9 Ad. + 1 Chd.