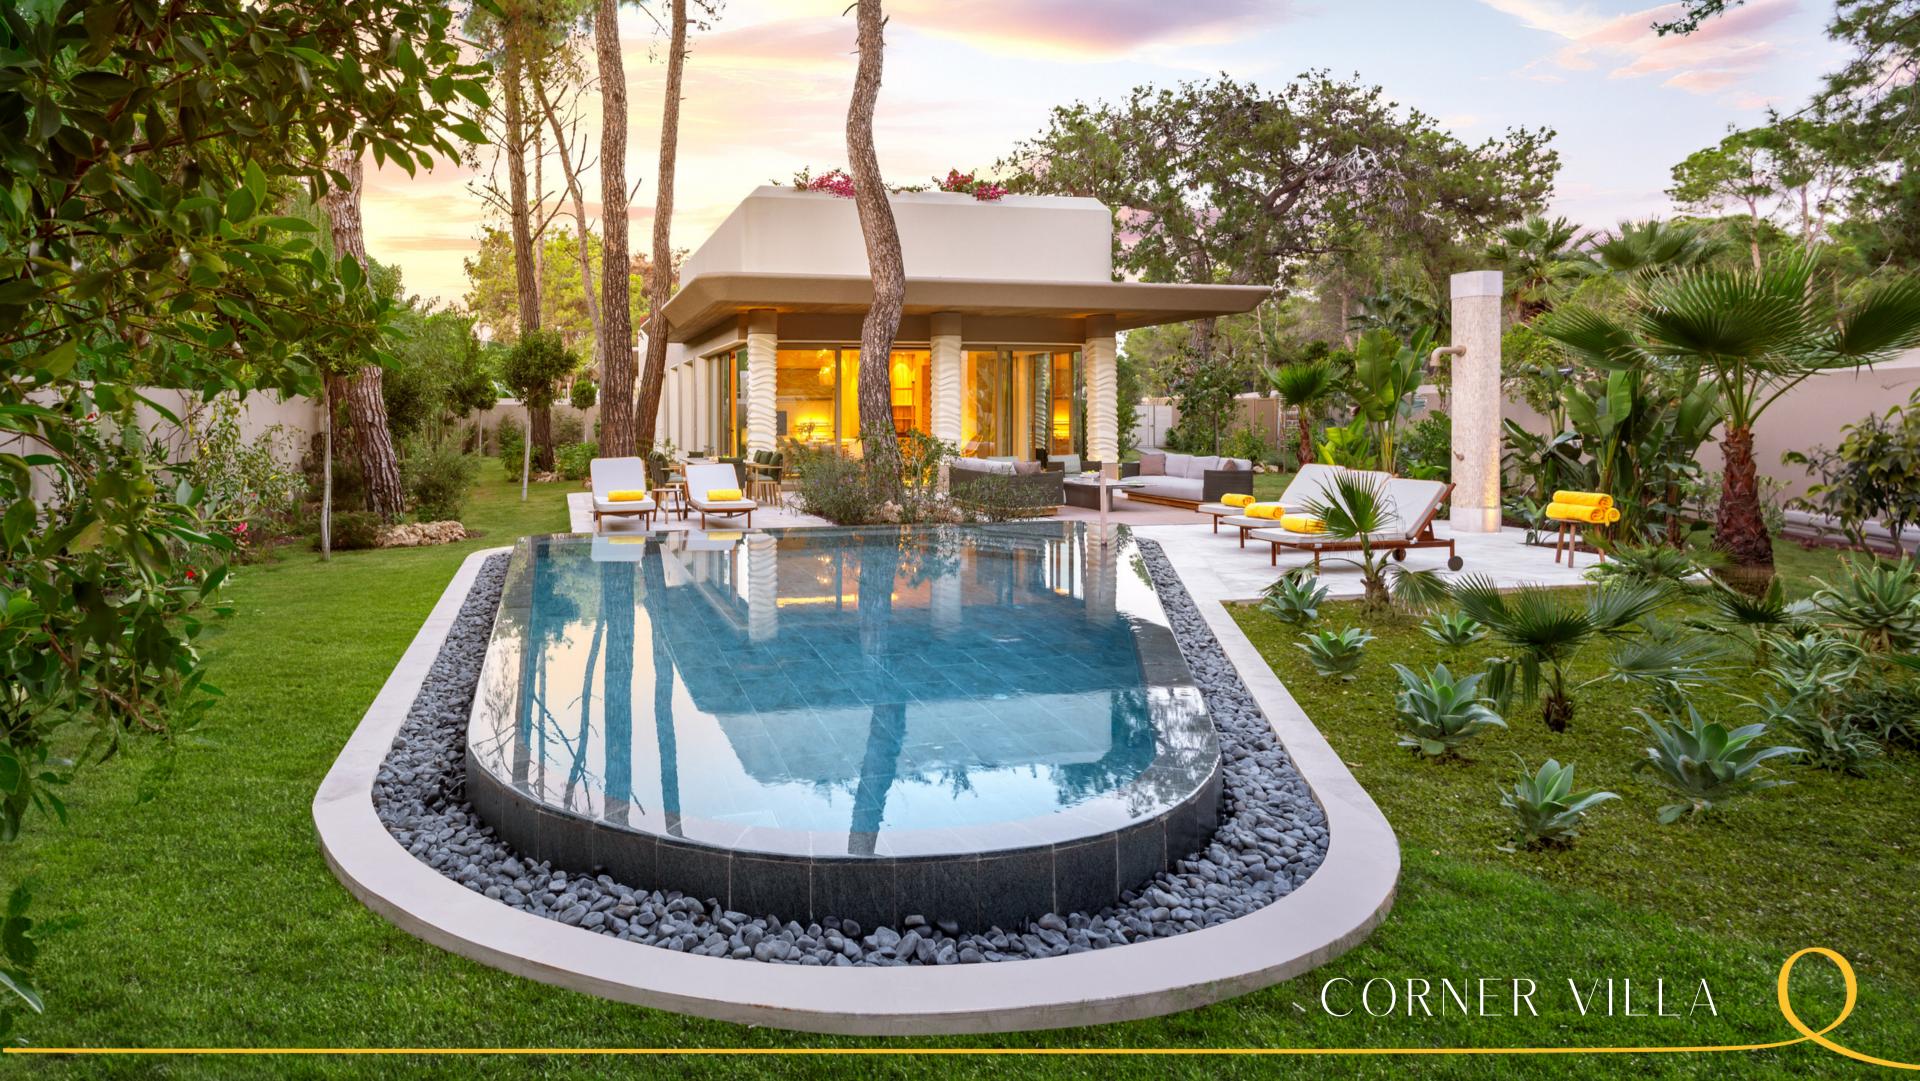

## CORNER VILLA

This captivating villa boasts an array of luxurious amenities to enhance guests' comfort and enjoyment, including an Instax Camera, a Dyson Airwrap™ Hair Styling and Drying Set, and premium brand brochure products thoughtfully placed throughout the rooms. Spanning a total area of 658.2 m², with 290.4 m² of indoor space and 367.8 m² of outdoor space, the villa offers breathtaking views and direct access to the heated pool from the terrace. Featuring a spacious living room and a Fashion Bar, the villa comprises four exquisitely appointed bedrooms with 2 King Beds and 2 Twin Beds, accommodating up to 8 guests in luxurious comfort. With a base occupancy of 8 guests and the capacity to host up to 10 guests, the villa offers various configurations suitable for families and groups, ensuring an unforgettable vacation experience.

King & Twin Beds

(290.4 m² indoor, 367.8 m² external area)

Base Occupancy: 8 guests

Maximum Occupancy: 10 guests

8 Ad. + 1 Chd.

8 Ad. + 2 Chd.

9 Ad.

9 Ad. + 1 Chd.