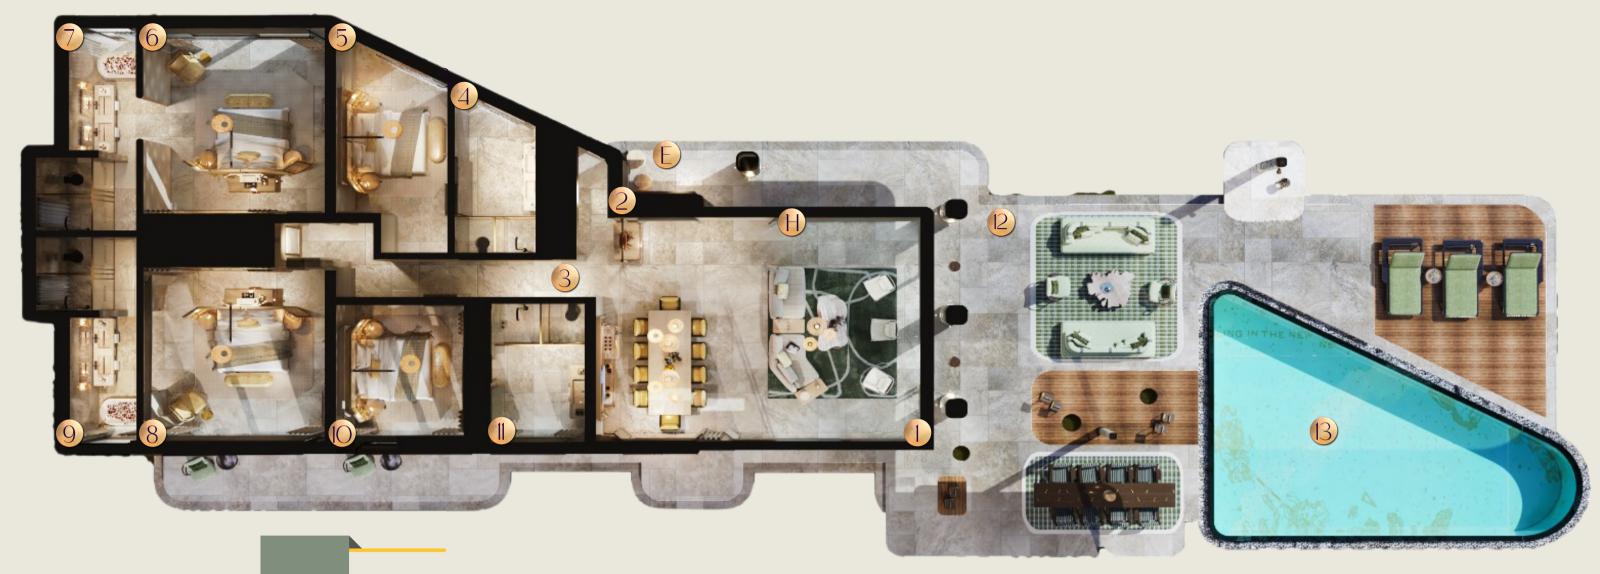

## BIJ&L

| Entrance Terrace | 8.47m <sup>2</sup> |
|------------------|--------------------|
| Hallway          | 2.84m²             |
| 1. Living Room   | 39.06m²            |
| 2. Fashion Bar   | 6.67m <sup>2</sup> |
| 3. Corridor      | 11.42m²            |
| 4. I.Bathroom    | 9.85m²             |
| 5. I.Bedroom     | 16.84m²            |

| 6. II.Bedroom     | 28.95m²             |
|-------------------|---------------------|
| 7. II.Bathroom    | 12.96m²             |
| 8. III.Bedroom    | 28.63m²             |
| 9. III.Bathroom   | 13.05m²             |
| 10. IV.Bedroom    | 16.97m²             |
| II. IV.Bathroom   | 10.51m <sup>2</sup> |
| 12. Front Terrace | 151.34m²            |
| 13. Heated Pool   | 57.23m²             |