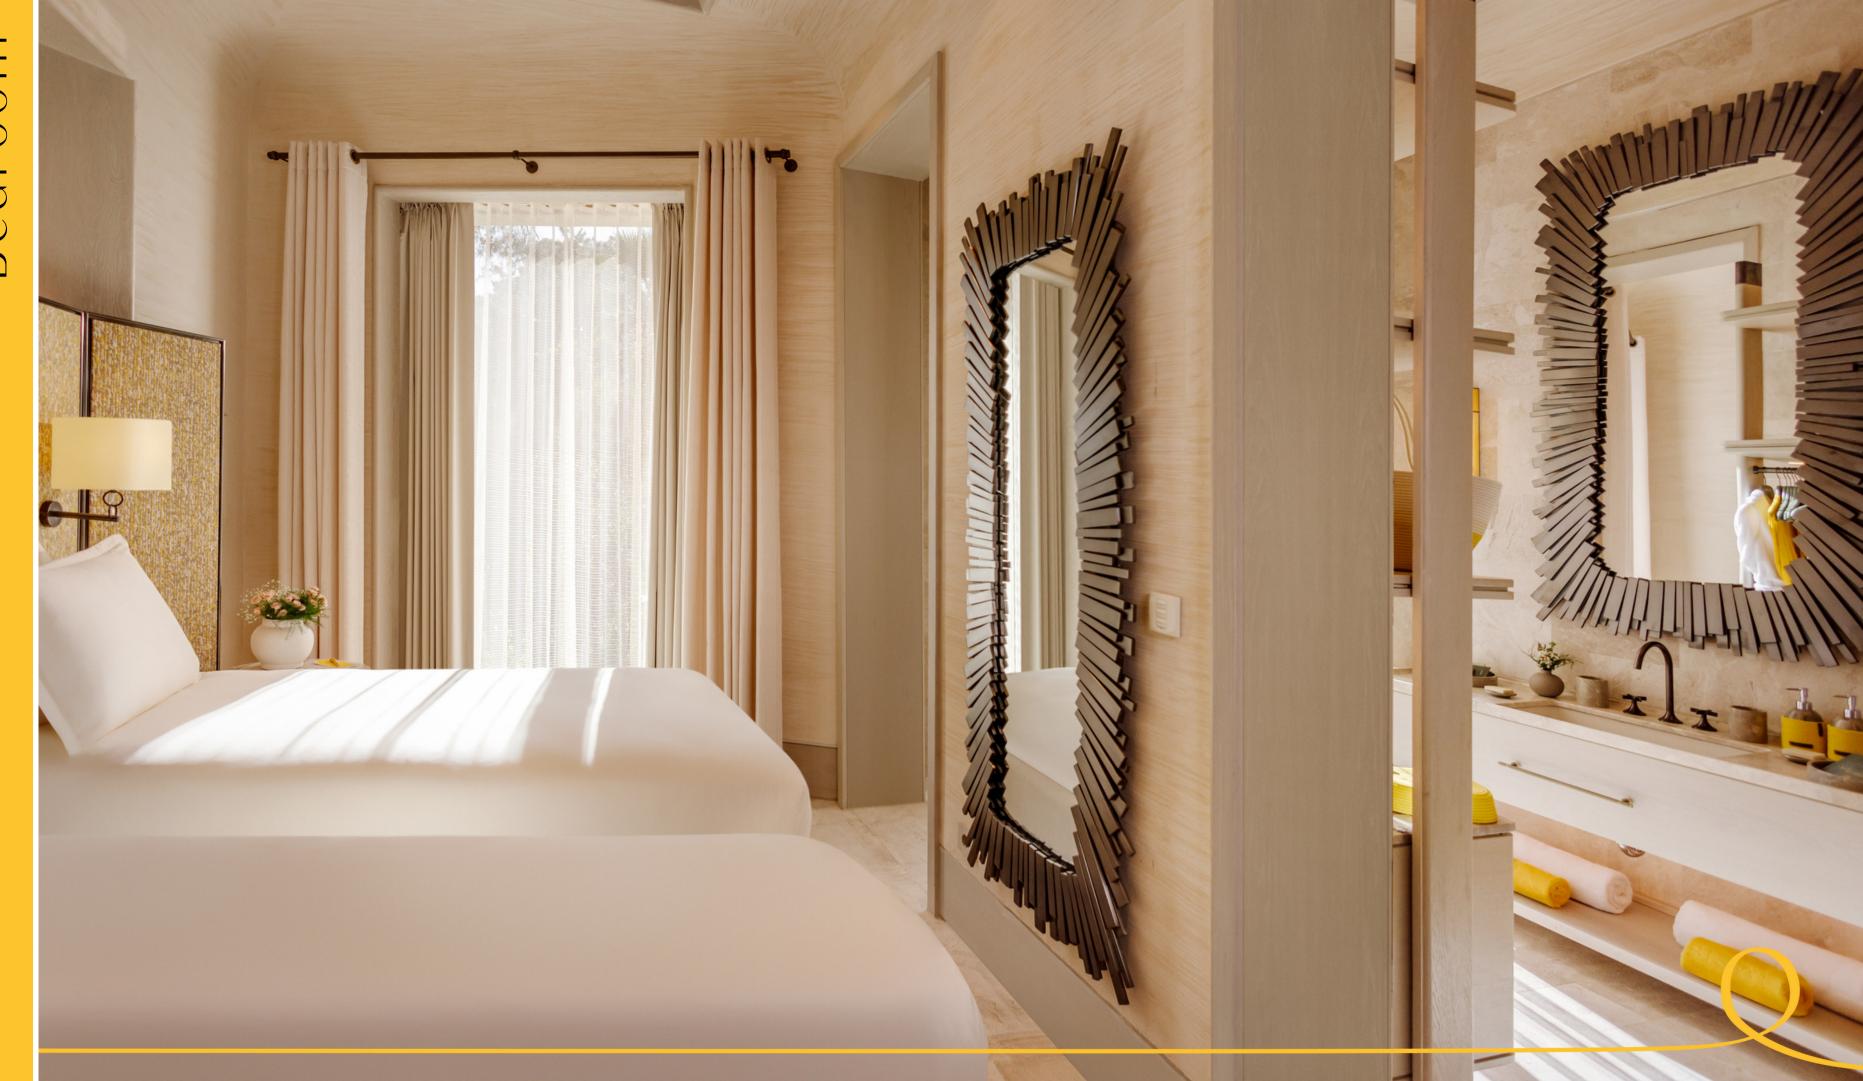

## CORNER VILLA

This captivating villa boasts an array of luxurious amenities to enhance guests' comfort and enjoyment, including an Instax Camera, a Dyson Airwrap™ Hair Styling and Drying Set, and premium brand brochure products thoughtfully placed throughout the rooms. Spanning a total area of 658.2 m², with 290.4 m² of indoor space and 367.8 m² of outdoor space, the villa offers breathtaking views and direct access to the heated pool from the terrace. Featuring a spacious living room and a Fashion Bar, the villa comprises four exquisitely appointed bedrooms with 2 King Beds and 2 Twin Beds, accommodating up to 8 guests in luxurious comfort. With a base occupancy of 8 guests and the capacity to host up to 10 guests, the villa offers various configurations suitable for families and groups, ensuring an unforgettable vacation experience.

King & Twin Beds

(290.4 m² indoor, 367.8 m² external area)

Base Occupancy: 8 guests

Maximum Occupancy: 10 guests

8 Ad. + 1 Chd.

8 Ad. + 2 Chd.

9 Ad.

9 Ad. + 1 Chd.