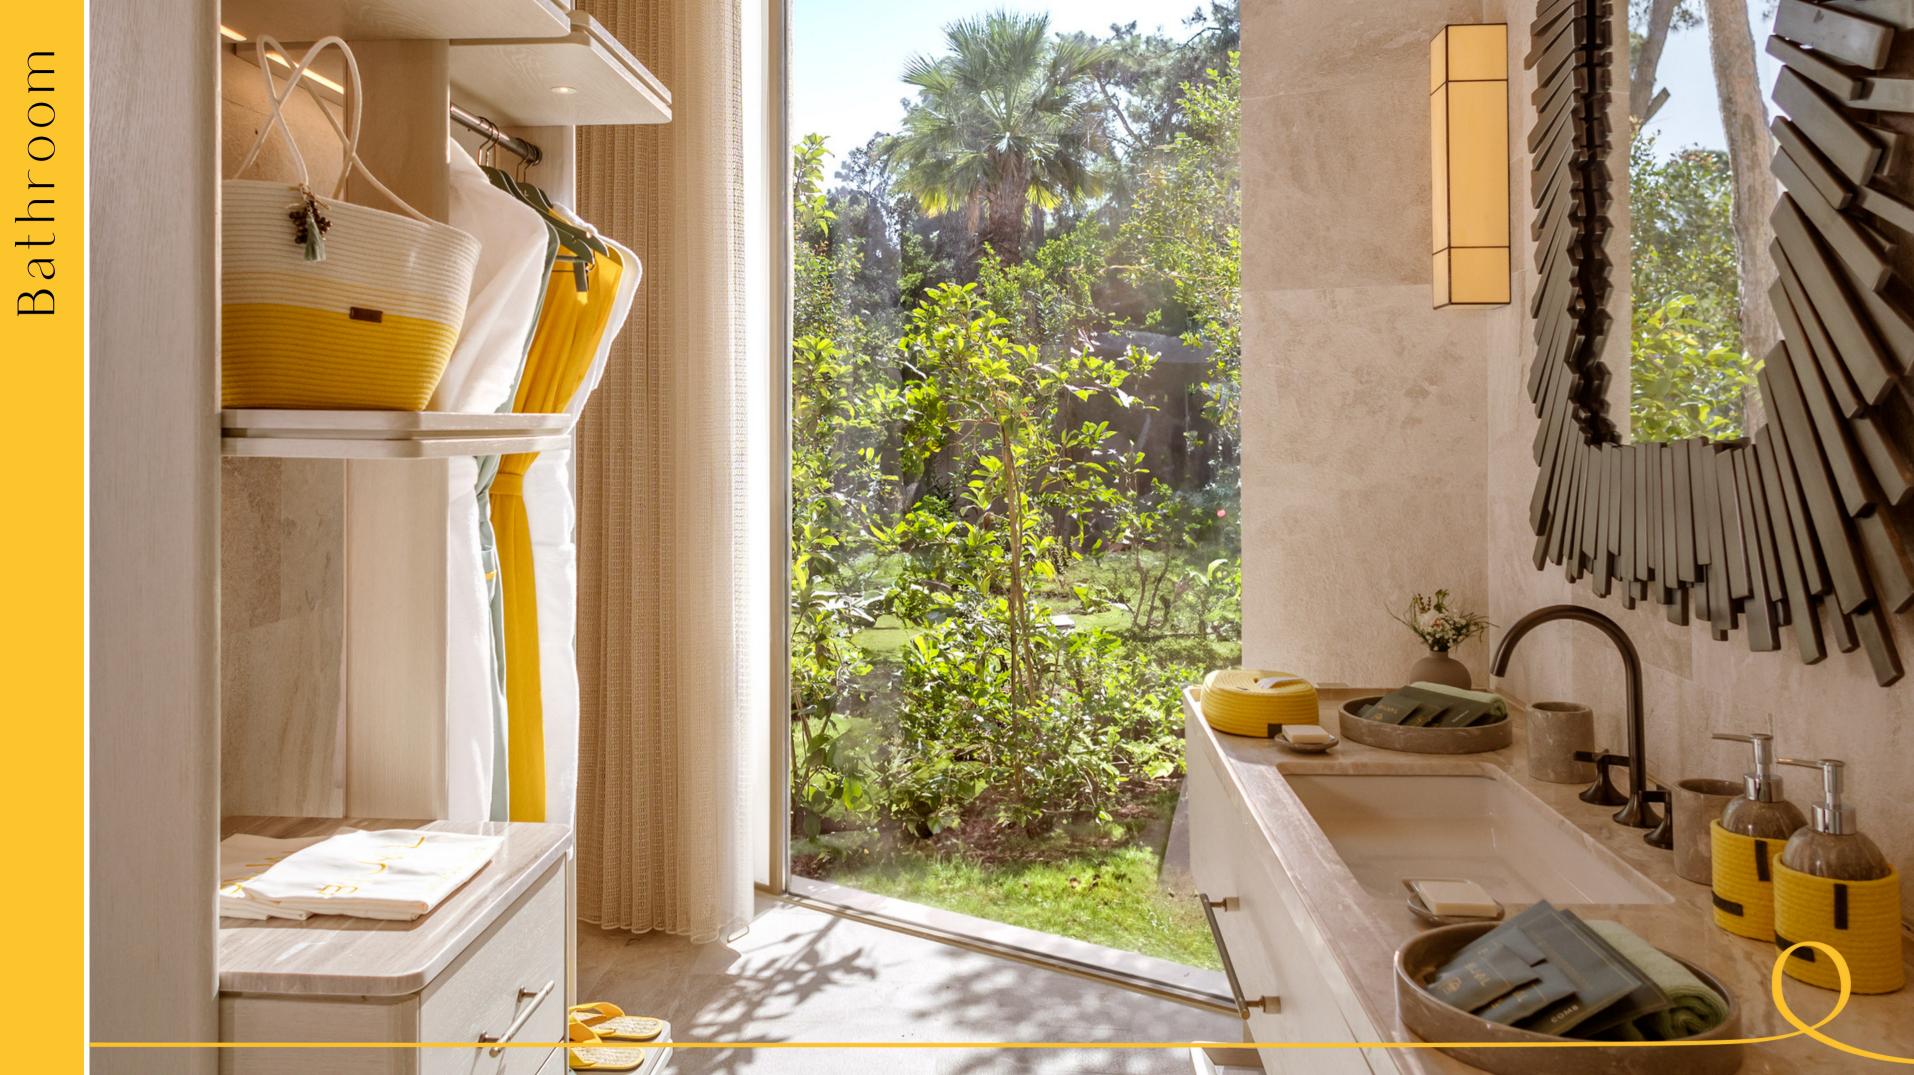

## CORNER VILLA

This captivating villa boasts an array of luxurious amenities to enhance guests' comfort and enjoyment, including an Instax Camera, a Dyson Airwrap™ Hair Styling and Drying Set, and premium brand brochure products thoughtfully placed throughout the rooms. Spanning a total area of 658.2 m², with 290.4 m² of indoor space and 367.8 m² of outdoor space, the villa offers breathtaking views and direct access to the heated pool from the terrace. Featuring a spacious living room and a Fashion Bar, the villa comprises four exquisitely appointed bedrooms with 2 King Beds and 2 Twin Beds, accommodating up to 8 guests in luxurious comfort. With a base occupancy of 8 guests and the capacity to host up to 10 guests, the villa offers various configurations suitable for families and groups, ensuring an unforgettable vacation experience.