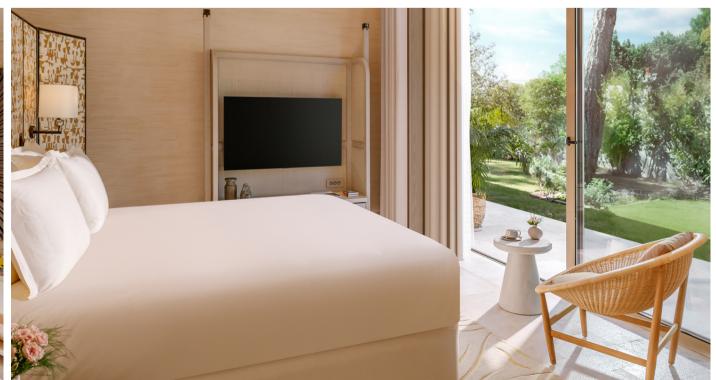

## CORNER VILLA

This captivating villa boasts an array of luxurious amenities to enhance guests' comfort and enjoyment, including an Instax Camera, a Dyson Airwrap™ Hair Styling and Drying Set, and premium brand brochure products thoughtfully placed throughout the rooms. Spanning a total area of 658.2 m², with 290.4 m² of indoor space and 367.8 m² of outdoor space, the villa offers breathtaking views and direct access to the heated pool from the terrace. Featuring a spacious living room and a Fashion Bar, the villa comprises four exquisitely appointed bedrooms with 2 King Beds and 2 Twin Beds, accommodating up to 8 guests in luxurious comfort. With a base occupancy of 8 guests and the capacity to host up to 10 guests, the villa offers various configurations suitable for families and groups, ensuring an unforgettable vacation experience.

King & Twin Beds

(290.4 m² indoor, 367.8 m² external area)

Base Occupancy: 8 guests

Maximum Occupancy: 10 guests

8 Ad. + 1 Chd.

8 Ad. + 2 Chd.

9 Ad.

9 Ad. + 1 Chd.