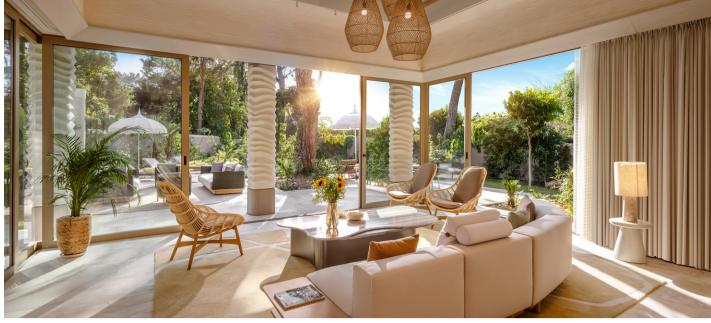

## CORNER VILLA

This captivating villa boasts an array of luxurious amenities to enhance guests' comfort and enjoyment, including an Instax Camera, a Dyson Airwrap™ Hair Styling and Drying Set, and premium brand brochure products thoughtfully placed throughout the rooms. Spanning a total area of 658.2 m², with 290.4 m² of indoor space and 367.8 m² of outdoor space, the villa offers breathtaking views and direct access to the heated pool from the terrace. Featuring a spacious living room and a Fashion Bar, the villa comprises four exquisitely appointed bedrooms with 2 King Beds and 2 Twin Beds, accommodating up to 8 guests in luxurious comfort. With a base occupancy of 8 guests and the capacity to host up to 10 guests, the villa offers various configurations suitable for families and groups, ensuring an unforgettable vacation experience.