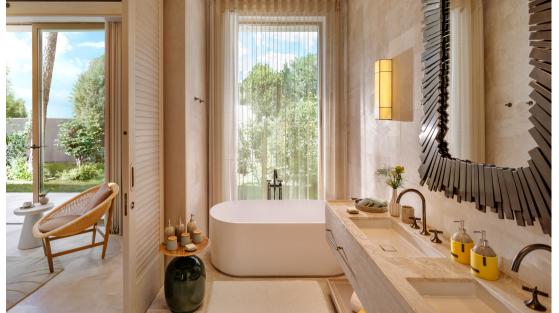

## CORNER VILLA

This captivating villa boasts an array of luxurious amenities to enhance guests' comfort and enjoyment, including an Instax Camera, a Dyson Airwrap™ Hair Styling and Drying Set, and premium brand brochure products thoughtfully placed throughout the rooms. Spanning a total area of 658.2 m², with 290.4 m² of indoor space and 367.8 m² of outdoor space, the villa offers breathtaking views and direct access to the heated pool from the terrace. Featuring a spacious living room and a Fashion Bar, the villa comprises four exquisitely appointed bedrooms with 2 King Beds and 2 Twin Beds, accommodating up to 8 guests in luxurious comfort. With a base occupancy of 8 guests and the capacity to host up to 10 guests, the villa offers various configurations suitable for families and groups, ensuring an unforgettable vacation experience.