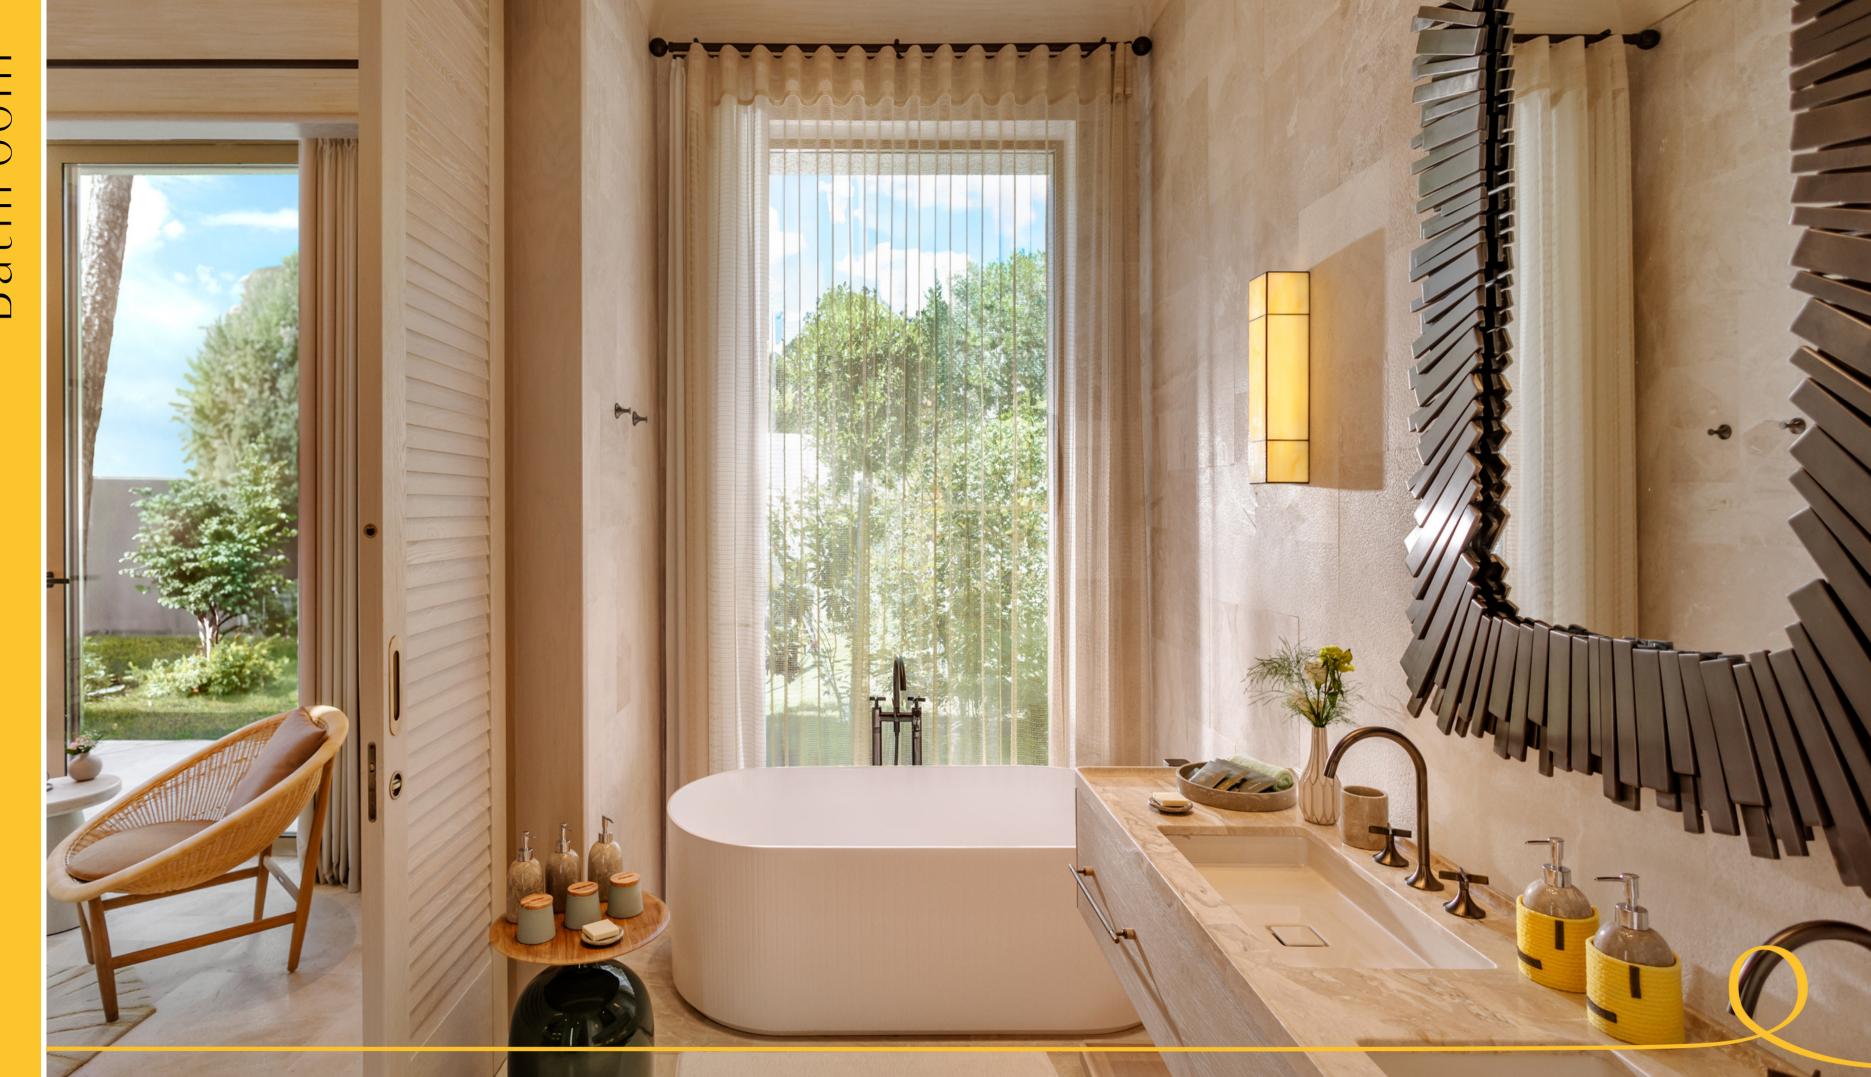

## CORNER VILLA

This captivating villa boasts an array of luxurious amenities to enhance guests' comfort and enjoyment, including an Instax Camera, a Dyson Airwrap™ Hair Styling and Drying Set, and premium brand brochure products thoughtfully placed throughout the rooms. Spanning a total area of 658.2 m², with 290.4 m² of indoor space and 367.8 m² of outdoor space, the villa offers breathtaking views and direct access to the heated pool from the terrace. Featuring a spacious living room and a Fashion Bar, the villa comprises four exquisitely appointed bedrooms with 2 King Beds and 2 Twin Beds, accommodating up to 8 guests in luxurious comfort. With a base occupancy of 8 guests and the capacity to host up to 10 guests, the villa offers various configurations suitable for families and groups, ensuring an unforgettable vacation experience.