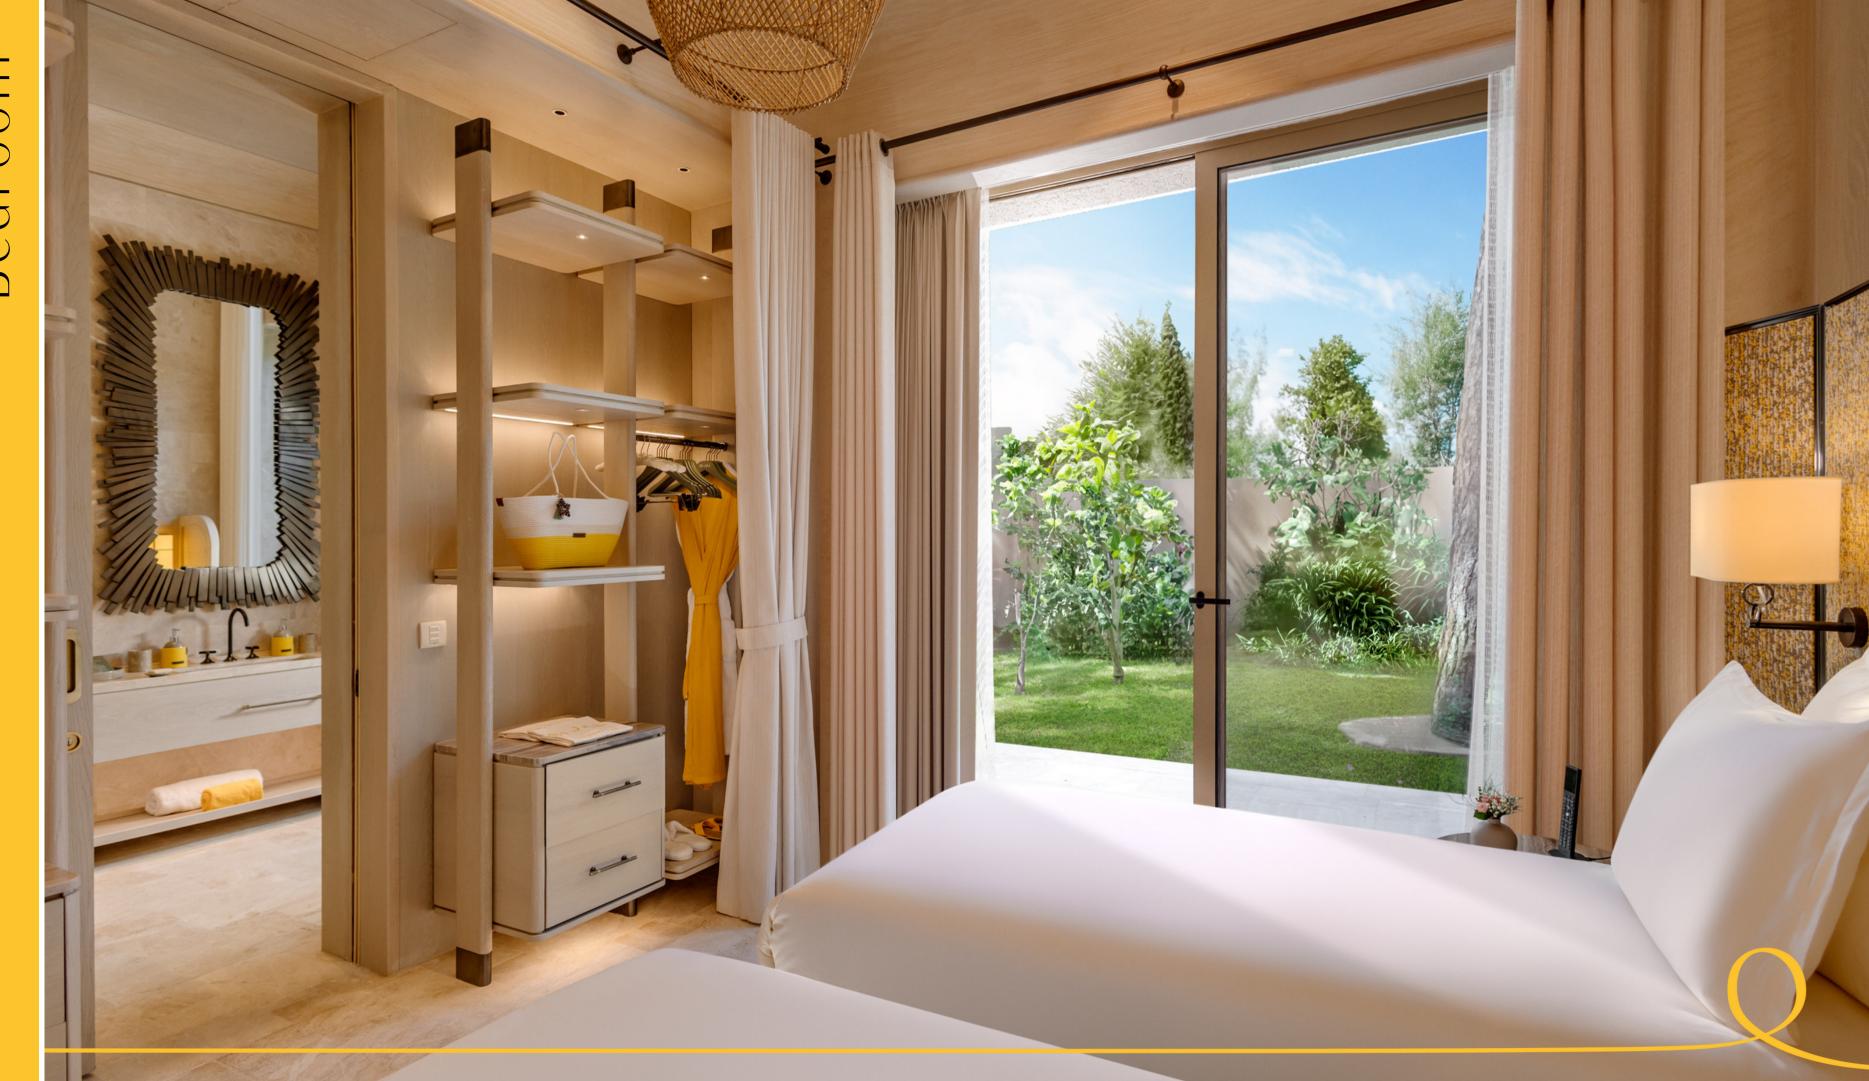

## CORNER VILLA

This captivating villa boasts an array of luxurious amenities to enhance guests' comfort and enjoyment, including an Instax Camera, a Dyson Airwrap™ Hair Styling and Drying Set, and premium brand brochure products thoughtfully placed throughout the rooms. Spanning a total area of 658.2 m², with 290.4 m² of indoor space and 367.8 m² of outdoor space, the villa offers breathtaking views and direct access to the heated pool from the terrace. Featuring a spacious living room and a Fashion Bar, the villa comprises four exquisitely appointed bedrooms with 2 King Beds and 2 Twin Beds, accommodating up to 8 guests in luxurious comfort. With a base occupancy of 8 guests and the capacity to host up to 10 guests, the villa offers various configurations suitable for families and groups, ensuring an unforgettable vacation experience.

King & Twin Beds

(290.4 m² indoor, 367.8 m² external area)

Base Occupancy: 8 guests

Maximum Occupancy: 10 guests

8 Ad. + 1 Chd.

8 Ad. + 2 Chd.

9 Ad.

9 Ad. + 1 Chd.