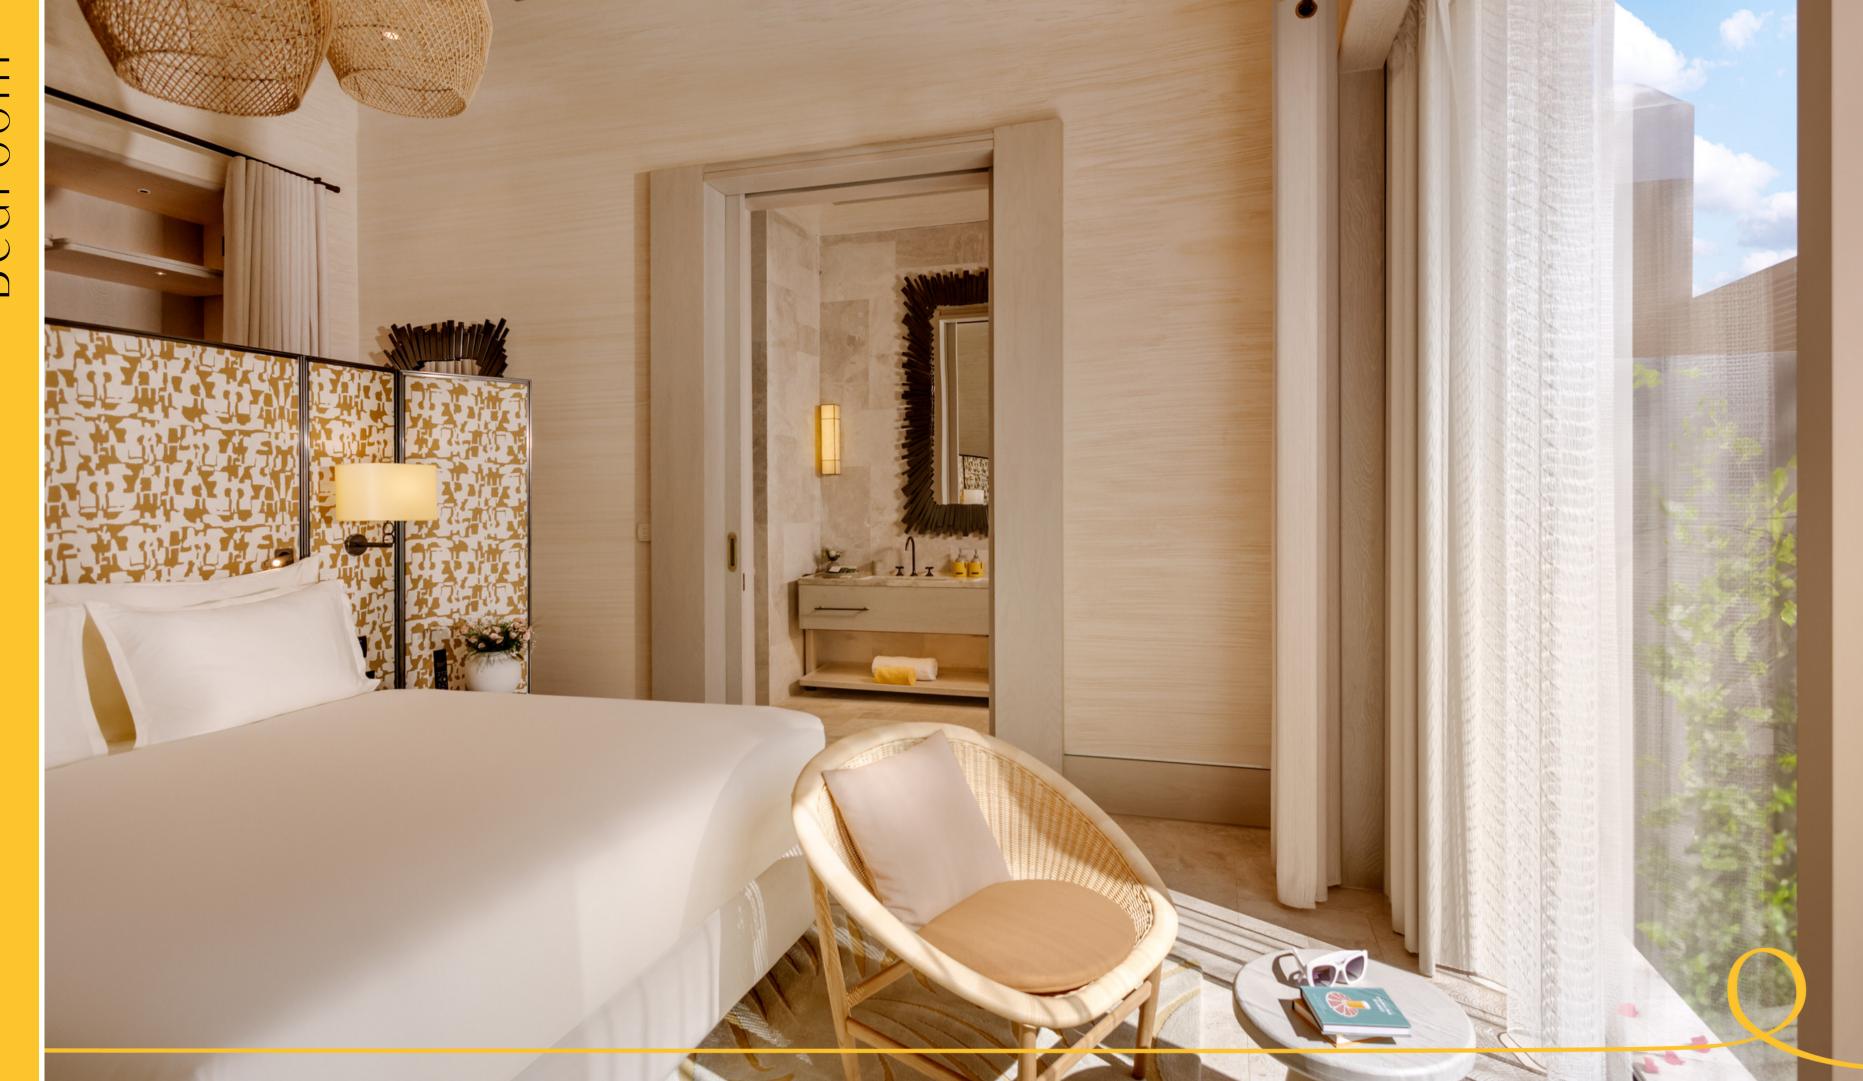

## CORNER VILLA

This captivating villa boasts an array of luxurious amenities to enhance guests' comfort and enjoyment, including an Instax Camera, a Dyson Airwrap™ Hair Styling and Drying Set, and premium brand brochure products thoughtfully placed throughout the rooms. Spanning a total area of 658.2 m², with 290.4 m² of indoor space and 367.8 m² of outdoor space, the villa offers breathtaking views and direct access to the heated pool from the terrace. Featuring a spacious living room and a Fashion Bar, the villa comprises four exquisitely appointed bedrooms with 2 King Beds and 2 Twin Beds, accommodating up to 8 guests in luxurious comfort. With a base occupancy of 8 guests and the capacity to host up to 10 guests, the villa offers various configurations suitable for families and groups, ensuring an unforgettable vacation experience.

King & Twin Beds

(290.4 m² indoor, 367.8 m² external area)

Base Occupancy: 8 guests

Maximum Occupancy: 10 guests

8 Ad. + 1 Chd.

8 Ad. + 2 Chd.

9 Ad.

9 Ad. + 1 Chd.