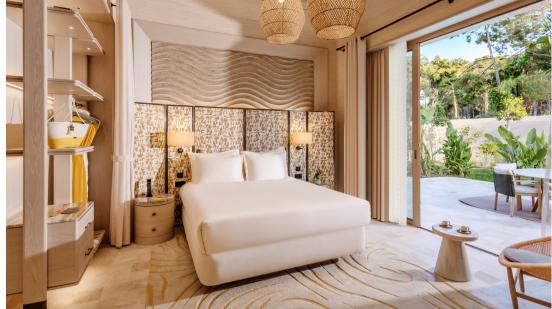

## THREE BEDROOM VILLA

This opulent villa spans 516 m², featuring 170.5 m² of indoor space and 345.5 m² of external area, providing stunning vistas and direct access to the heated pool from the terrace. The villa comprises 1 expansive living room with Fashion Bar and 3 beautifully appointed bedrooms, offering 2 King Beds and 1 Twin Bed. Additionally, guests can benefit from the convenience of a WC and a bathroom with shower facilities. Enhancing the guest experience, the villa is equipped with luxury amenities including an Instax Camera, a Dyson Airwrap™ Hair Styling and Drying Set, along with select luxury brand products thoughtfully placed throughout the rooms. With a base occupancy accommodating up to 6 guests and a maximum occupancy of 8, the villa offers various configurations suitable for different group sizes.

King & Twin Beds

Size: 516 m<sup>2</sup>

(170.5 m<sup>2</sup> indoor, 345.5 m<sup>2</sup> external area)

Base Occupancy: 6 guests

Maximum Occupancy: 8 guests

6 Ad. + 1 Chd.

6 Ad. + 2 Chd.

7 Ad.