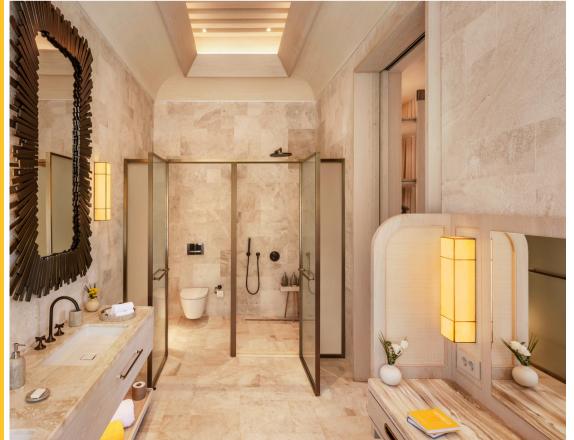

## THREE BEDROOM VILLA

This opulent villa spans 516 m², featuring 170.5 m² of indoor space and 345.5 m² of external area, providing stunning vistas and direct access to the heated pool from the terrace. The villa comprises 1 expansive living room with Fashion Bar and 3 beautifully appointed bedrooms, offering 2 King Beds and 1 Twin Bed. Additionally, guests can benefit from the convenience of a WC and a bathroom with shower facilities. Enhancing the guest experience, the villa is equipped with luxury amenities including an Instax Camera, a Dyson Airwrap™ Hair Styling and Drying Set, along with select luxury brand products thoughtfully placed throughout the rooms. With a base occupancy accommodating up to 6 guests and a maximum occupancy of 8, the villa offers various configurations suitable for different group sizes.