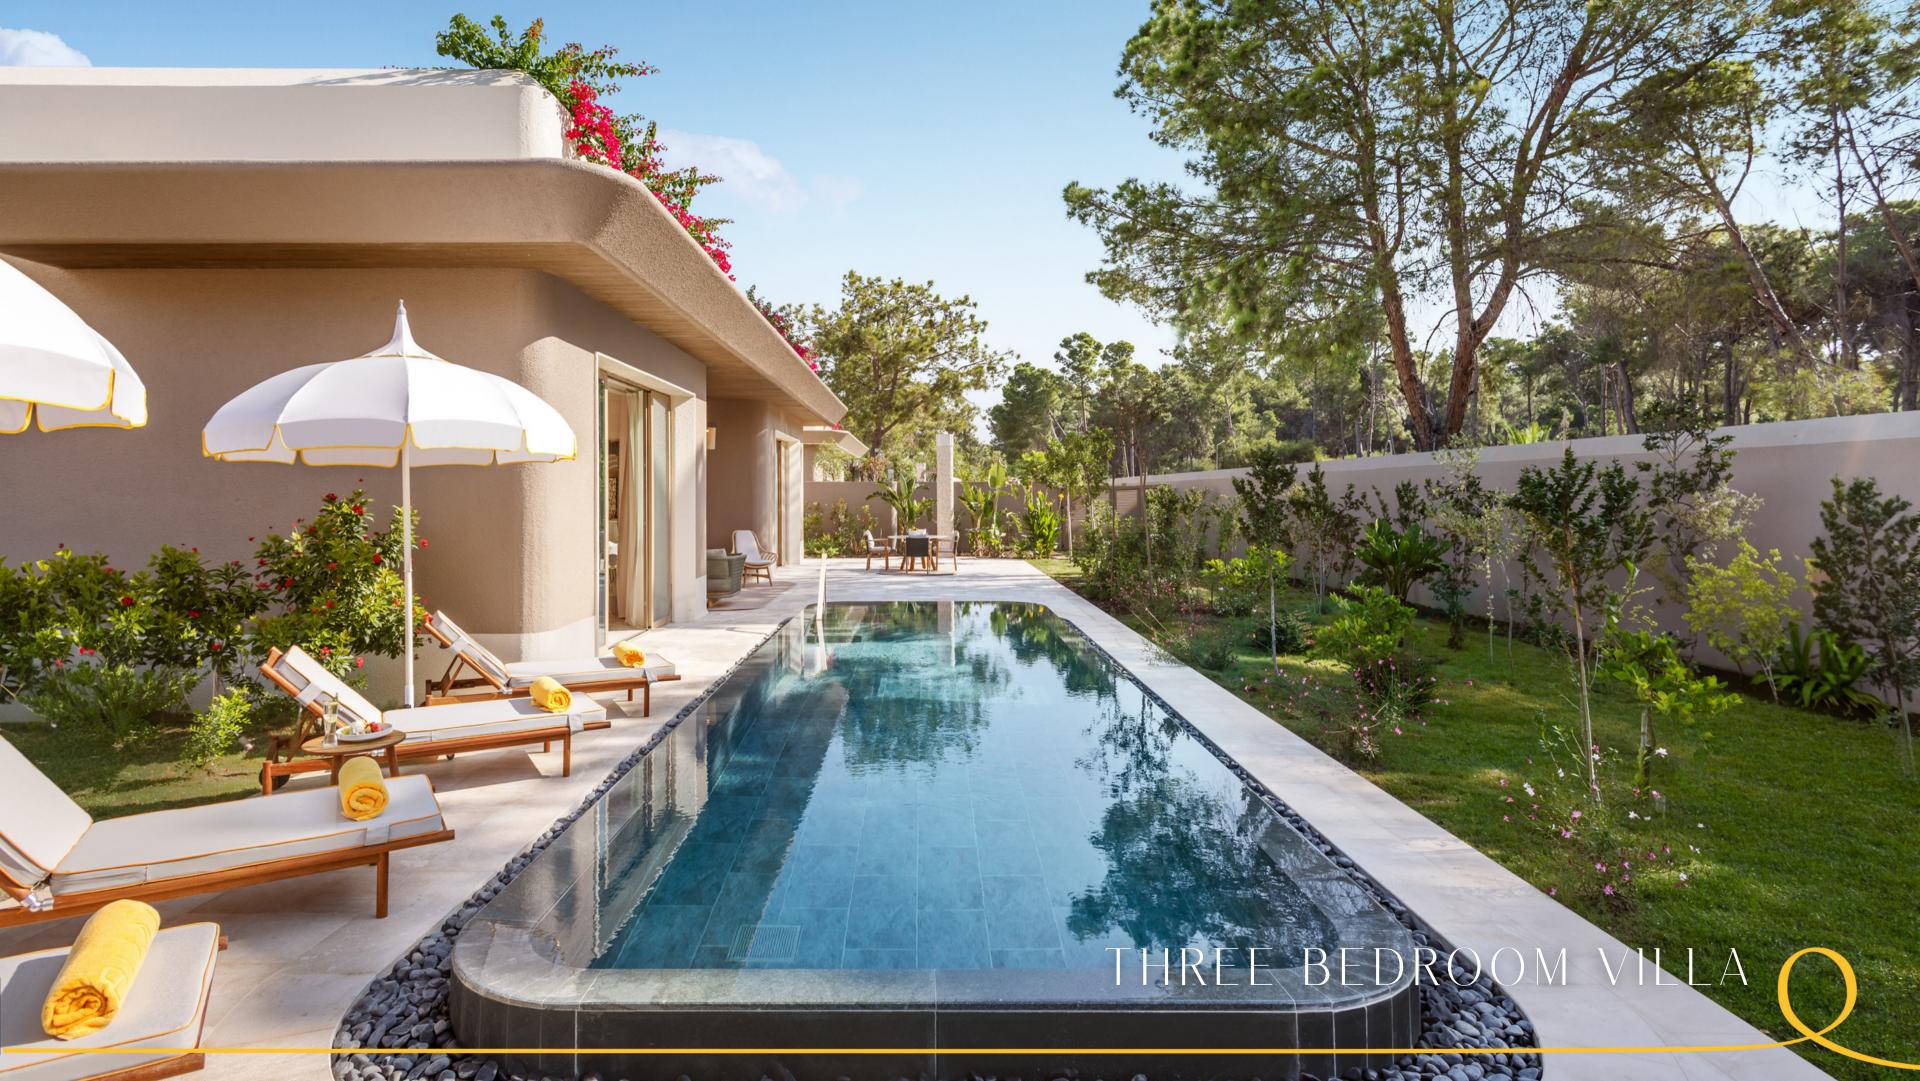

## THREE BEDROOM VILLA

This opulent villa spans 516 m², featuring 170.5 m² of indoor space and 345.5 m² of external area, providing stunning vistas and direct access to the heated pool from the terrace. The villa comprises 1 expansive living room with Fashion Bar and 3 beautifully appointed bedrooms, offering 2 King Beds and 1 Twin Bed. Additionally, guests can benefit from the convenience of a WC and a bathroom with shower facilities. Enhancing the guest experience, the villa is equipped with luxury amenities including an Instax Camera, a Dyson Airwrap™ Hair Styling and Drying Set, along with select luxury brand products thoughtfully placed throughout the rooms. With a base occupancy accommodating up to 6 guests and a maximum occupancy of 8, the villa offers various configurations suitable for different group sizes.

King & Twin Beds

Size: 516 m<sup>2</sup>

(170.5 m<sup>2</sup> indoor, 345.5 m<sup>2</sup> external area)

Base Occupancy: 6 guests

Maximum Occupancy: 8 guests

6 Ad. + 1 Chd.

6 Ad. + 2 Chd.

7 Ad.