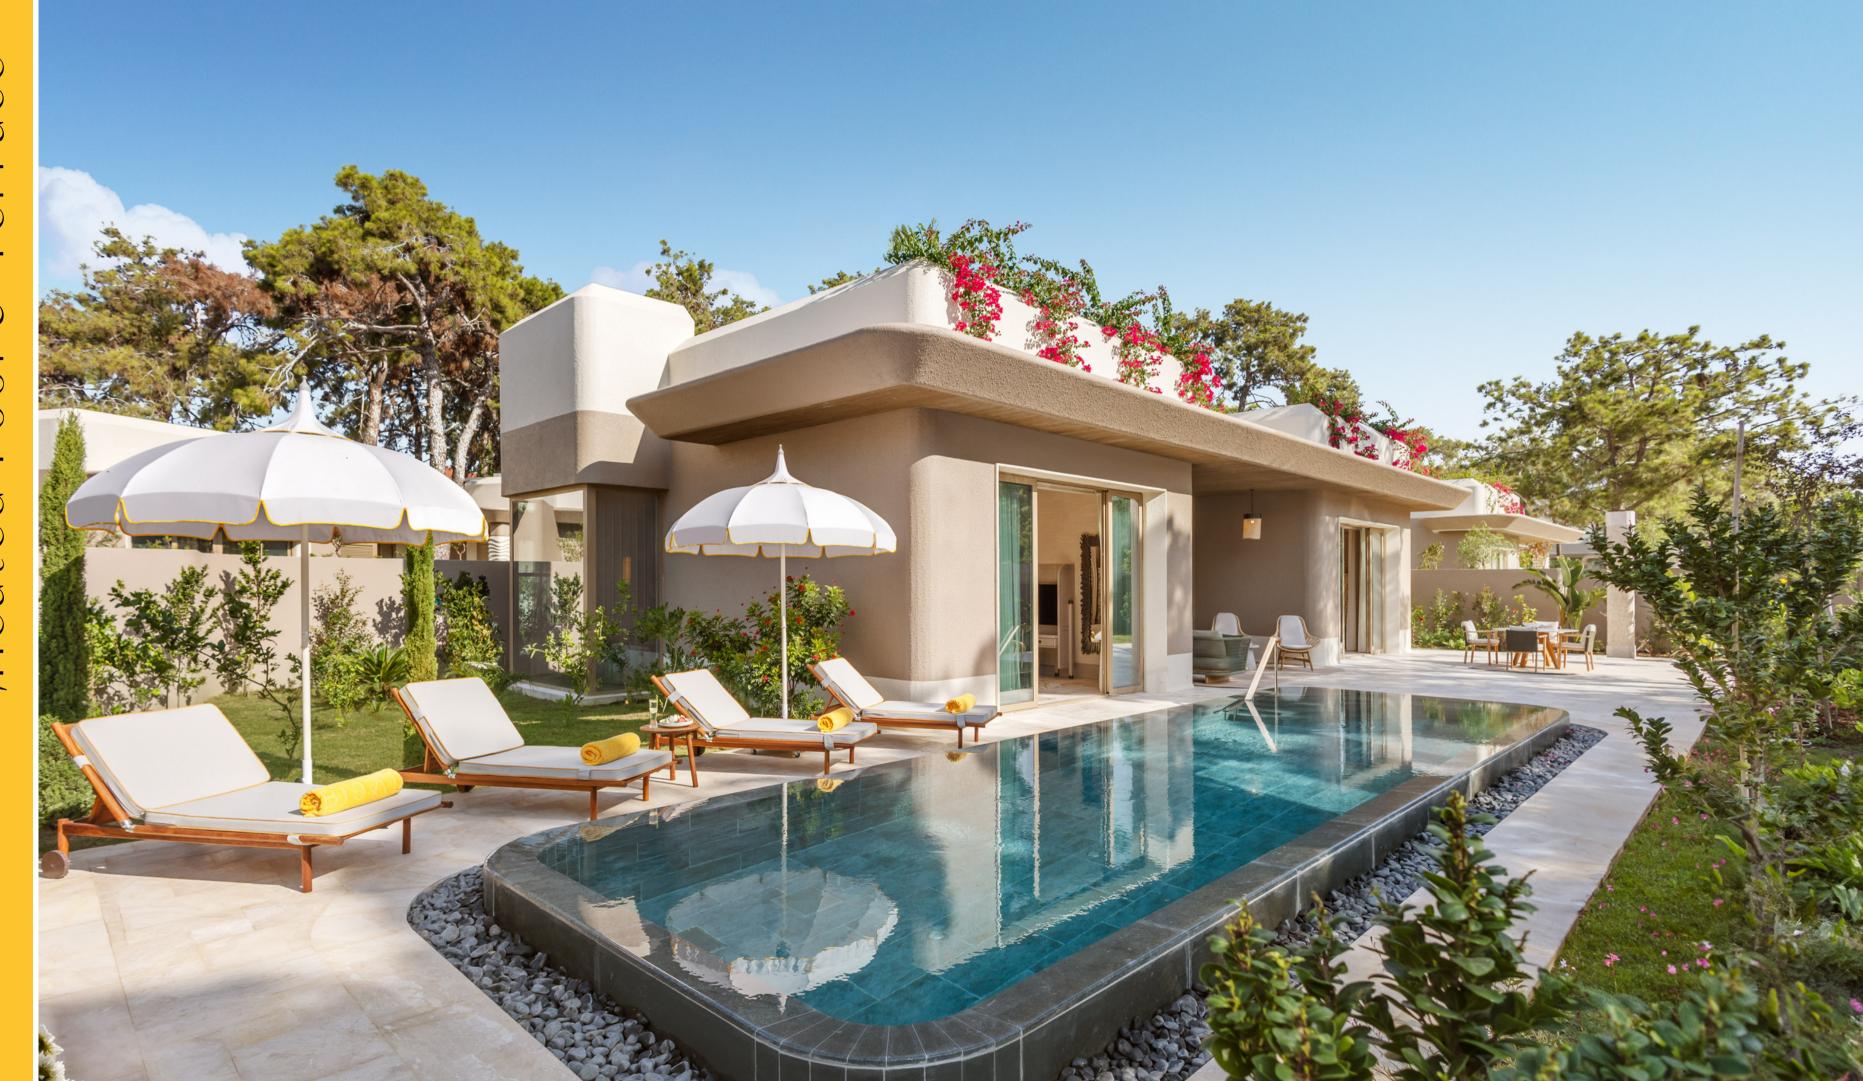

## THREE BEDROOM VILLA

This opulent villa spans 516 m², featuring 170.5 m² of indoor space and 345.5 m² of external area, providing stunning vistas and direct access to the heated pool from the terrace. The villa comprises 1 expansive living room with Fashion Bar and 3 beautifully appointed bedrooms, offering 2 King Beds and 1 Twin Bed. Additionally, guests can benefit from the convenience of a WC and a bathroom with shower facilities. Enhancing the guest experience, the villa is equipped with luxury amenities including an Instax Camera, a Dyson Airwrap™ Hair Styling and Drying Set, along with select luxury brand products thoughtfully placed throughout the rooms. With a base occupancy accommodating up to 6 guests and a maximum occupancy of 8, the villa offers various configurations suitable for different group sizes.

King & Twin Beds

Size: 516 m<sup>2</sup>

(170.5 m<sup>2</sup> indoor, 345.5 m<sup>2</sup> external area)

Base Occupancy: 6 guests

Maximum Occupancy: 8 guests

6 Ad. + 1 Chd.

6 Ad. + 2 Chd.

7 Ad.

## BIJ&L

Entrance  $0.85m^2$ 33.70m² 1. Living Area 2. Master Bedroom 23.85m² 3. Master Bathroom 12.51m<sup>2</sup> 4. II. Master Bedroom 23.7m<sup>2</sup> 5. II. Master Bathroom 16.00m<sup>2</sup> 6. Twin Bedroom 25.5m<sup>2</sup> 7. Bathroom 7.81m<sup>2</sup> 106.84m² 8. Terrace Area 9. Heated Pool 40.57m²