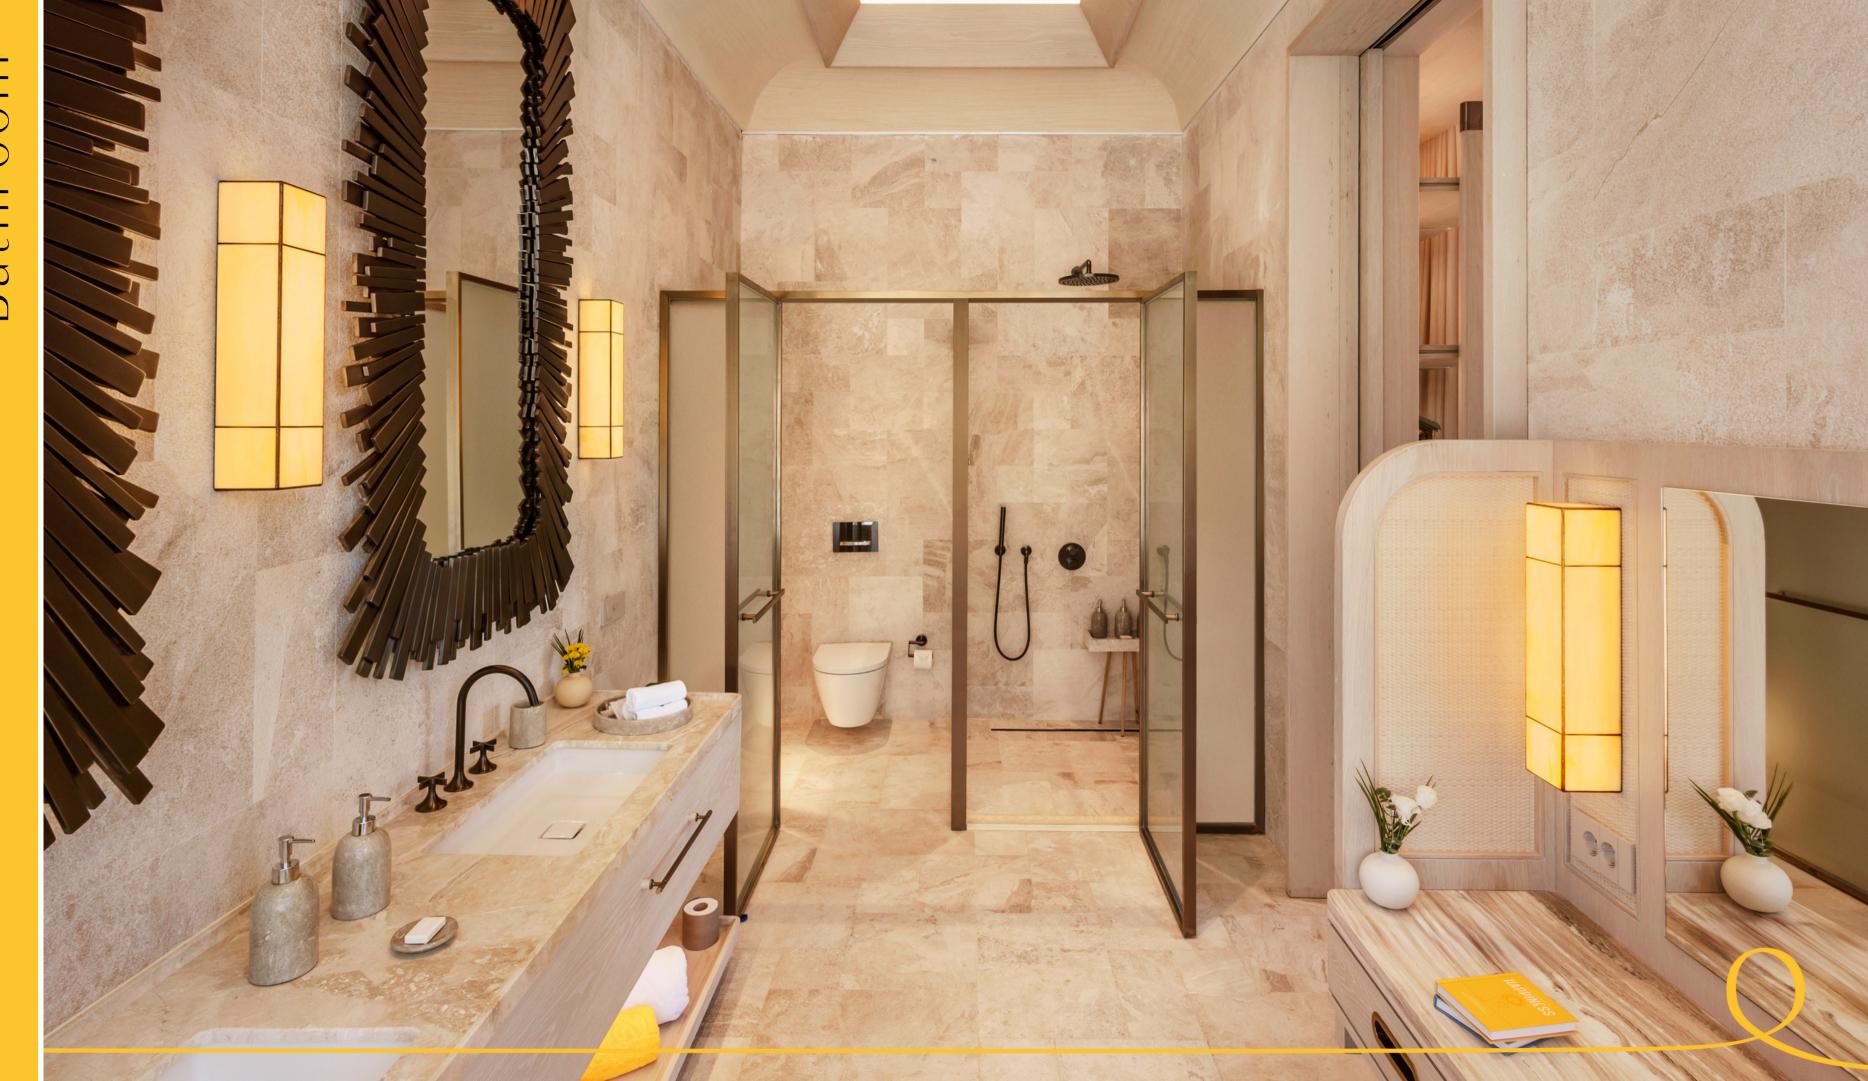

## THREE BEDROOM VILLA

This opulent villa spans 516 m², featuring 170.5 m² of indoor space and 345.5 m² of external area, providing stunning vistas and direct access to the heated pool from the terrace. The villa comprises 1 expansive living room with Fashion Bar and 3 beautifully appointed bedrooms, offering 2 King Beds and 1 Twin Bed. Additionally, guests can benefit from the convenience of a WC and a bathroom with shower facilities. Enhancing the guest experience, the villa is equipped with luxury amenities including an Instax Camera, a Dyson Airwrap™ Hair Styling and Drying Set, along with select luxury brand products thoughtfully placed throughout the rooms. With a base occupancy accommodating up to 6 guests and a maximum occupancy of 8, the villa offers various configurations suitable for different group sizes.

King & Twin Beds

Size: 516 m<sup>2</sup>

(170.5 m<sup>2</sup> indoor, 345.5 m<sup>2</sup> external area)

Base Occupancy: 6 guests

Maximum Occupancy: 8 guests

6 Ad. + 1 Chd.

6 Ad. + 2 Chd.

7 Ad.