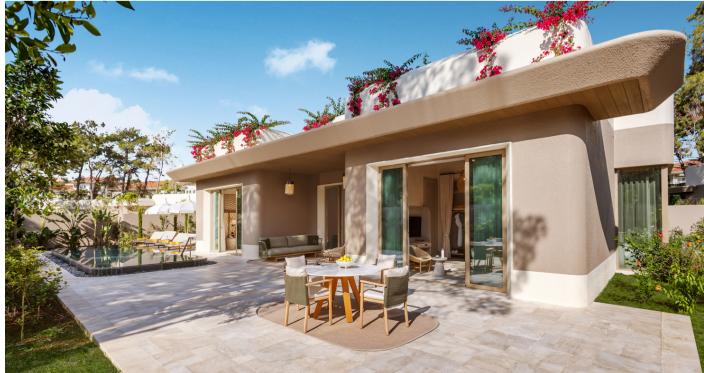

## THREE BEDROOM VILLA

This opulent villa spans 516 m², featuring 170.5 m² of indoor space and 345.5 m² of external area, providing stunning vistas and direct access to the heated pool from the terrace. The villa comprises 1 expansive living room with Fashion Bar and 3 beautifully appointed bedrooms, offering 2 King Beds and 1 Twin Bed. Additionally, guests can benefit from the convenience of a WC and a bathroom with shower facilities. Enhancing the guest experience, the villa is equipped with luxury amenities including an Instax Camera, a Dyson Airwrap™ Hair Styling and Drying Set, along with select luxury brand products thoughtfully placed throughout the rooms. With a base occupancy accommodating up to 6 guests and a maximum occupancy of 8, the villa offers various configurations suitable for different group sizes.

## BIJ&L

Entrance  $0.85m^2$ 33.70m² 1. Living Area 2. Master Bedroom 23.85m² 3. Master Bathroom 12.51m<sup>2</sup> 4. II. Master Bedroom 23.7m<sup>2</sup> 5. II. Master Bathroom 16.00m<sup>2</sup> 6. Twin Bedroom 25.5m<sup>2</sup> 7. Bathroom 7.81m<sup>2</sup> 106.84m² 8. Terrace Area 9. Heated Pool 40.57m²