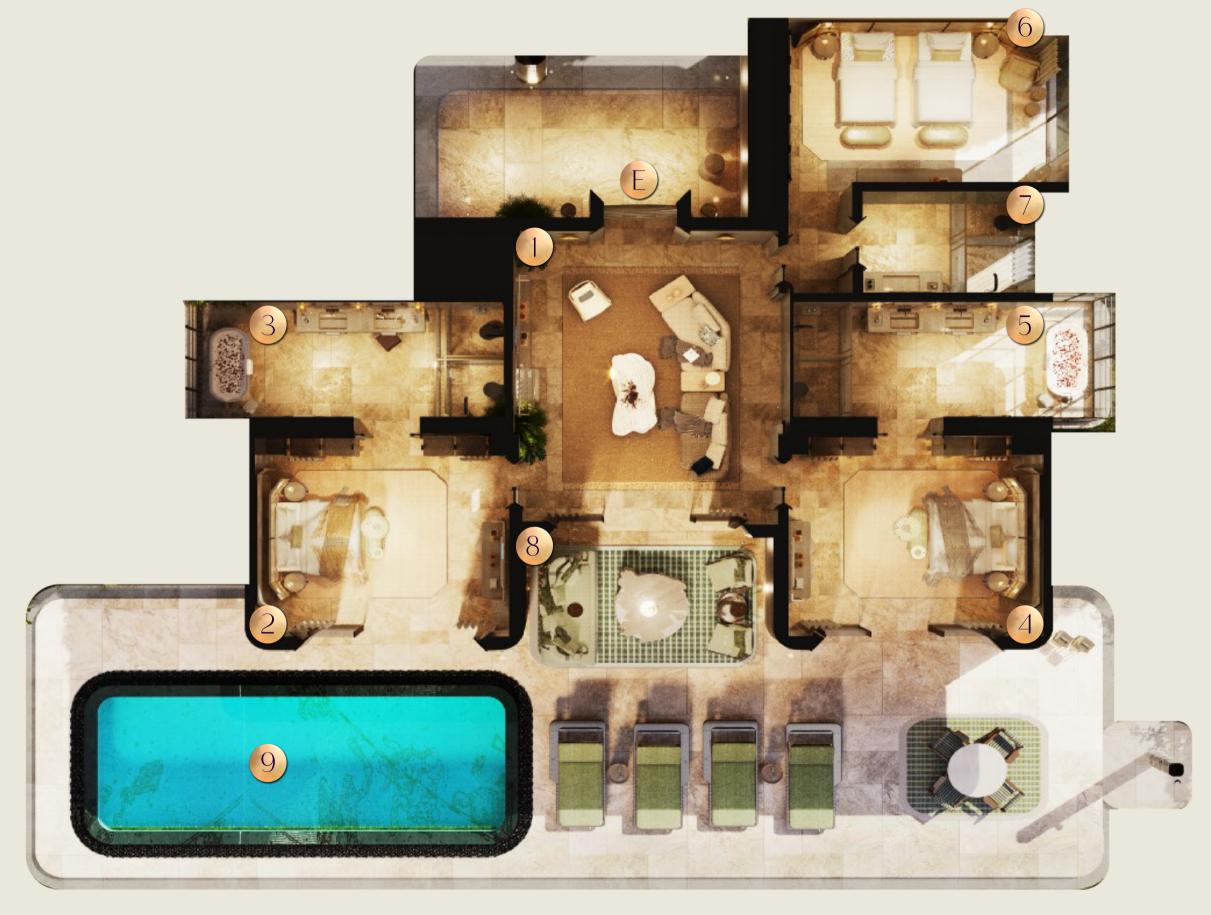

## BIJ&L

Entrance  $0.85m^2$ 33.70m² 1. Living Area 2. Master Bedroom 23.85m² 3. Master Bathroom 12.51m<sup>2</sup> 4. II. Master Bedroom 23.7m<sup>2</sup> 5. II. Master Bathroom 16.00m<sup>2</sup> 6. Twin Bedroom 25.5m<sup>2</sup> 7. Bathroom 7.81m<sup>2</sup> 106.84m² 8. Terrace Area 9. Heated Pool 40.57m²