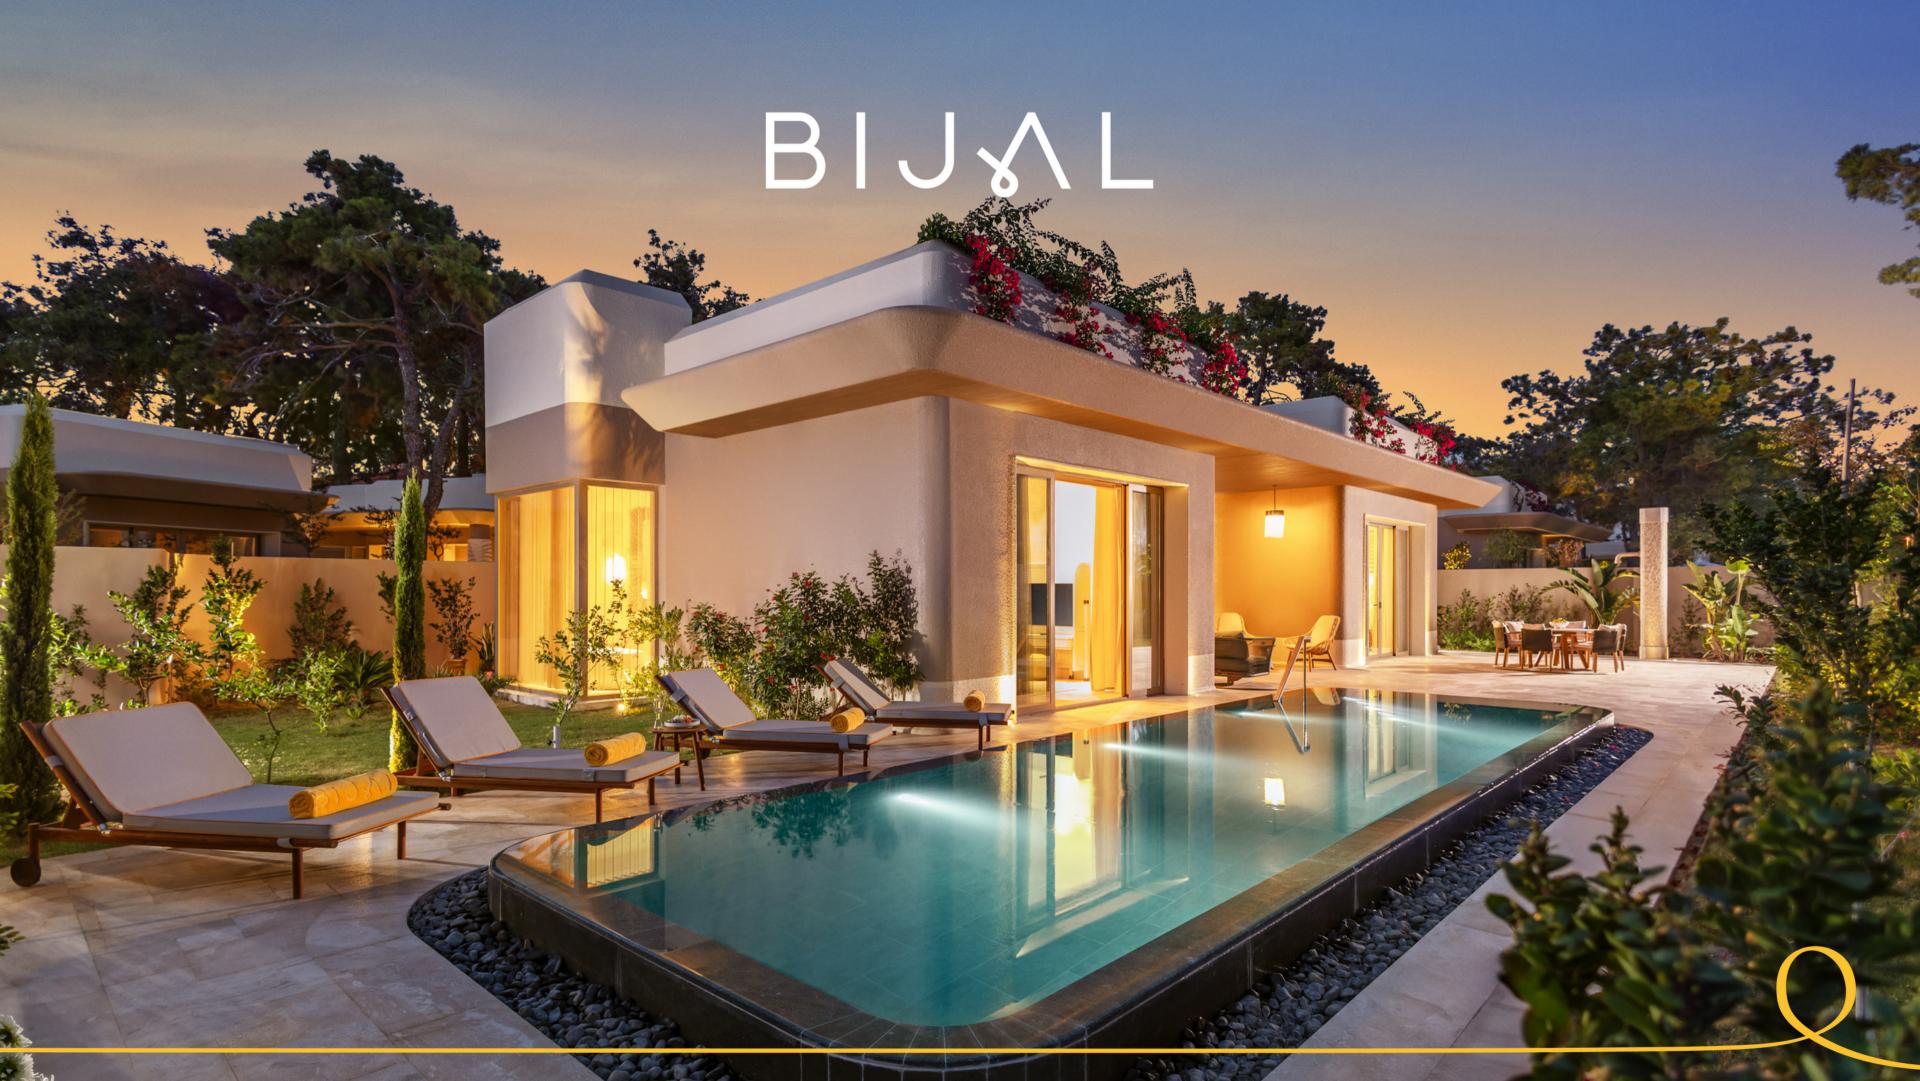

## THREE BEDROOM VILLA

This opulent villa spans 516 m², featuring 170.5 m² of indoor space and 345.5 m² of external area, providing stunning vistas and direct access to the heated pool from the terrace. The villa comprises 1 expansive living room with Fashion Bar and 3 beautifully appointed bedrooms, offering 2 King Beds and 1 Twin Bed. Additionally, guests can benefit from the convenience of a WC and a bathroom with shower facilities. Enhancing the guest experience, the villa is equipped with luxury amenities including an Instax Camera, a Dyson Airwrap™ Hair Styling and Drying Set, along with select luxury brand products thoughtfully placed throughout the rooms. With a base occupancy accommodating up to 6 guests and a maximum occupancy of 8, the villa offers various configurations suitable for different group sizes.

King & Twin Beds

Size: 516 m<sup>2</sup>

(170.5 m<sup>2</sup> indoor, 345.5 m<sup>2</sup> external area)

Base Occupancy: 6 guests

Maximum Occupancy: 8 guests

6 Ad. + 1 Chd.

6 Ad. + 2 Chd.

7 Ad.