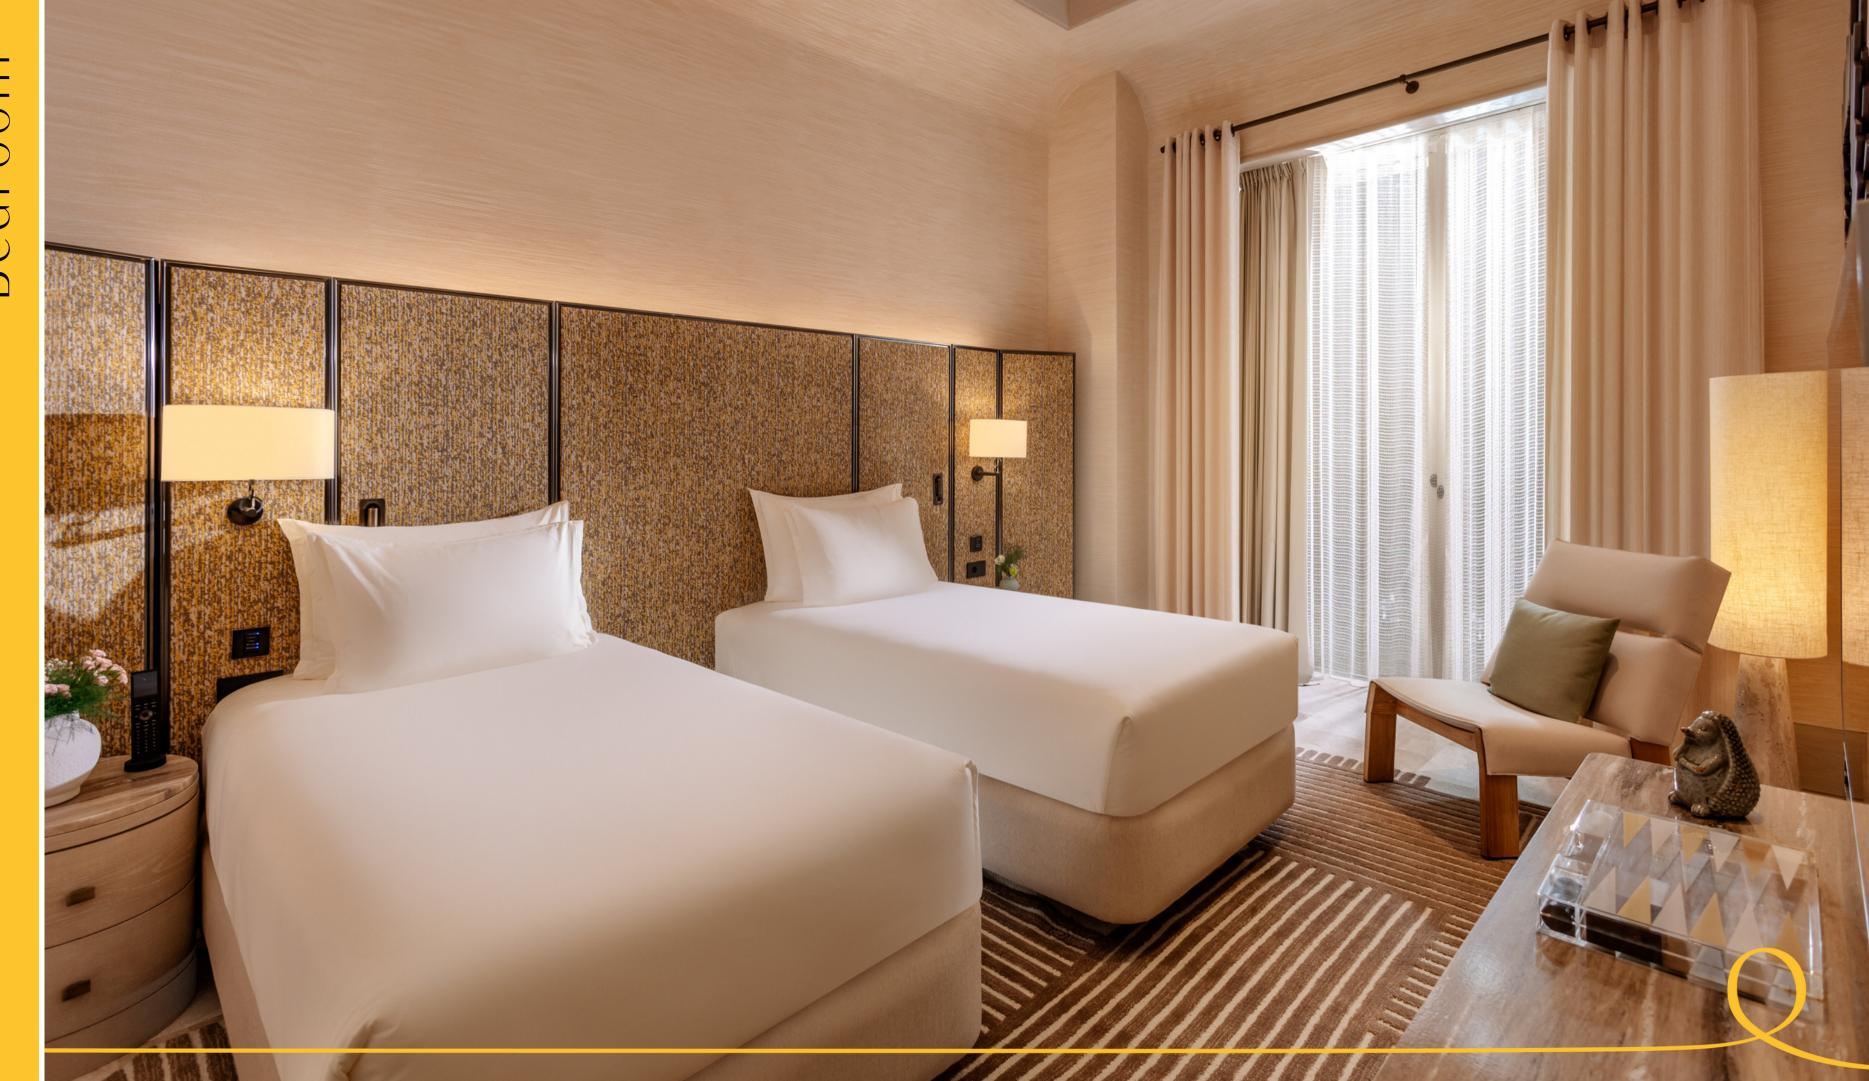

## THREE BEDROOM VILLA

This opulent villa spans 516 m², featuring 170.5 m² of indoor space and 345.5 m² of external area, providing stunning vistas and direct access to the heated pool from the terrace. The villa comprises 1 expansive living room with Fashion Bar and 3 beautifully appointed bedrooms, offering 2 King Beds and 1 Twin Bed. Additionally, guests can benefit from the convenience of a WC and a bathroom with shower facilities. Enhancing the guest experience, the villa is equipped with luxury amenities including an Instax Camera, a Dyson Airwrap™ Hair Styling and Drying Set, along with select luxury brand products thoughtfully placed throughout the rooms. With a base occupancy accommodating up to 6 guests and a maximum occupancy of 8, the villa offers various configurations suitable for different group sizes.

King & Twin Beds

Size: 516 m<sup>2</sup>

(170.5 m<sup>2</sup> indoor, 345.5 m<sup>2</sup> external area)

Base Occupancy: 6 guests

Maximum Occupancy: 8 guests

6 Ad. + 1 Chd.

6 Ad. + 2 Chd.

7 Ad.