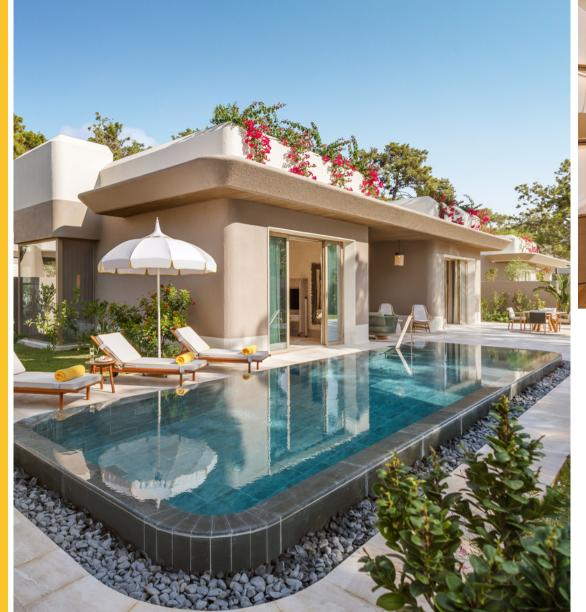

## THREE BEDROOM VILLA

This opulent villa spans 516 m², featuring 170.5 m² of indoor space and 345.5 m² of external area, providing stunning vistas and direct access to the heated pool from the terrace. The villa comprises 1 expansive living room with Fashion Bar and 3 beautifully appointed bedrooms, offering 2 King Beds and 1 Twin Bed. Additionally, guests can benefit from the convenience of a WC and a bathroom with shower facilities. Enhancing the guest experience, the villa is equipped with luxury amenities including an Instax Camera, a Dyson Airwrap™ Hair Styling and Drying Set, along with select luxury brand products thoughtfully placed throughout the rooms. With a base occupancy accommodating up to 6 guests and a maximum occupancy of 8, the villa offers various configurations suitable for different group sizes.

King & Twin Beds

Size: 516 m<sup>2</sup>

(170.5 m<sup>2</sup> indoor, 345.5 m<sup>2</sup> external area)

Base Occupancy: 6 guests

Maximum Occupancy: 8 guests

6 Ad. + 1 Chd.

6 Ad. + 2 Chd.

7 Ad.