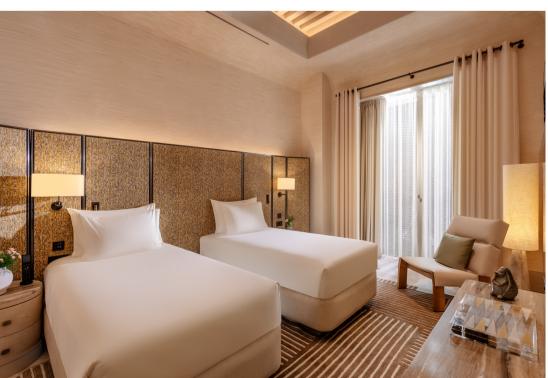

## THREE BEDROOM VILLA

This opulent villa spans 516 m², featuring 170.5 m² of indoor space and 345.5 m² of external area, providing stunning vistas and direct access to the heated pool from the terrace. The villa comprises 1 expansive living room with Fashion Bar and 3 beautifully appointed bedrooms, offering 2 King Beds and 1 Twin Bed. Additionally, guests can benefit from the convenience of a WC and a bathroom with shower facilities. Enhancing the guest experience, the villa is equipped with luxury amenities including an Instax Camera, a Dyson Airwrap™ Hair Styling and Drying Set, along with select luxury brand products thoughtfully placed throughout the rooms. With a base occupancy accommodating up to 6 guests and a maximum occupancy of 8, the villa offers various configurations suitable for different group sizes.

King & Twin Beds

Size: 516 m<sup>2</sup>

(170.5 m<sup>2</sup> indoor, 345.5 m<sup>2</sup> external area)

Base Occupancy: 6 guests

Maximum Occupancy: 8 guests

6 Ad. + 1 Chd.

6 Ad. + 2 Chd.

7 Ad.