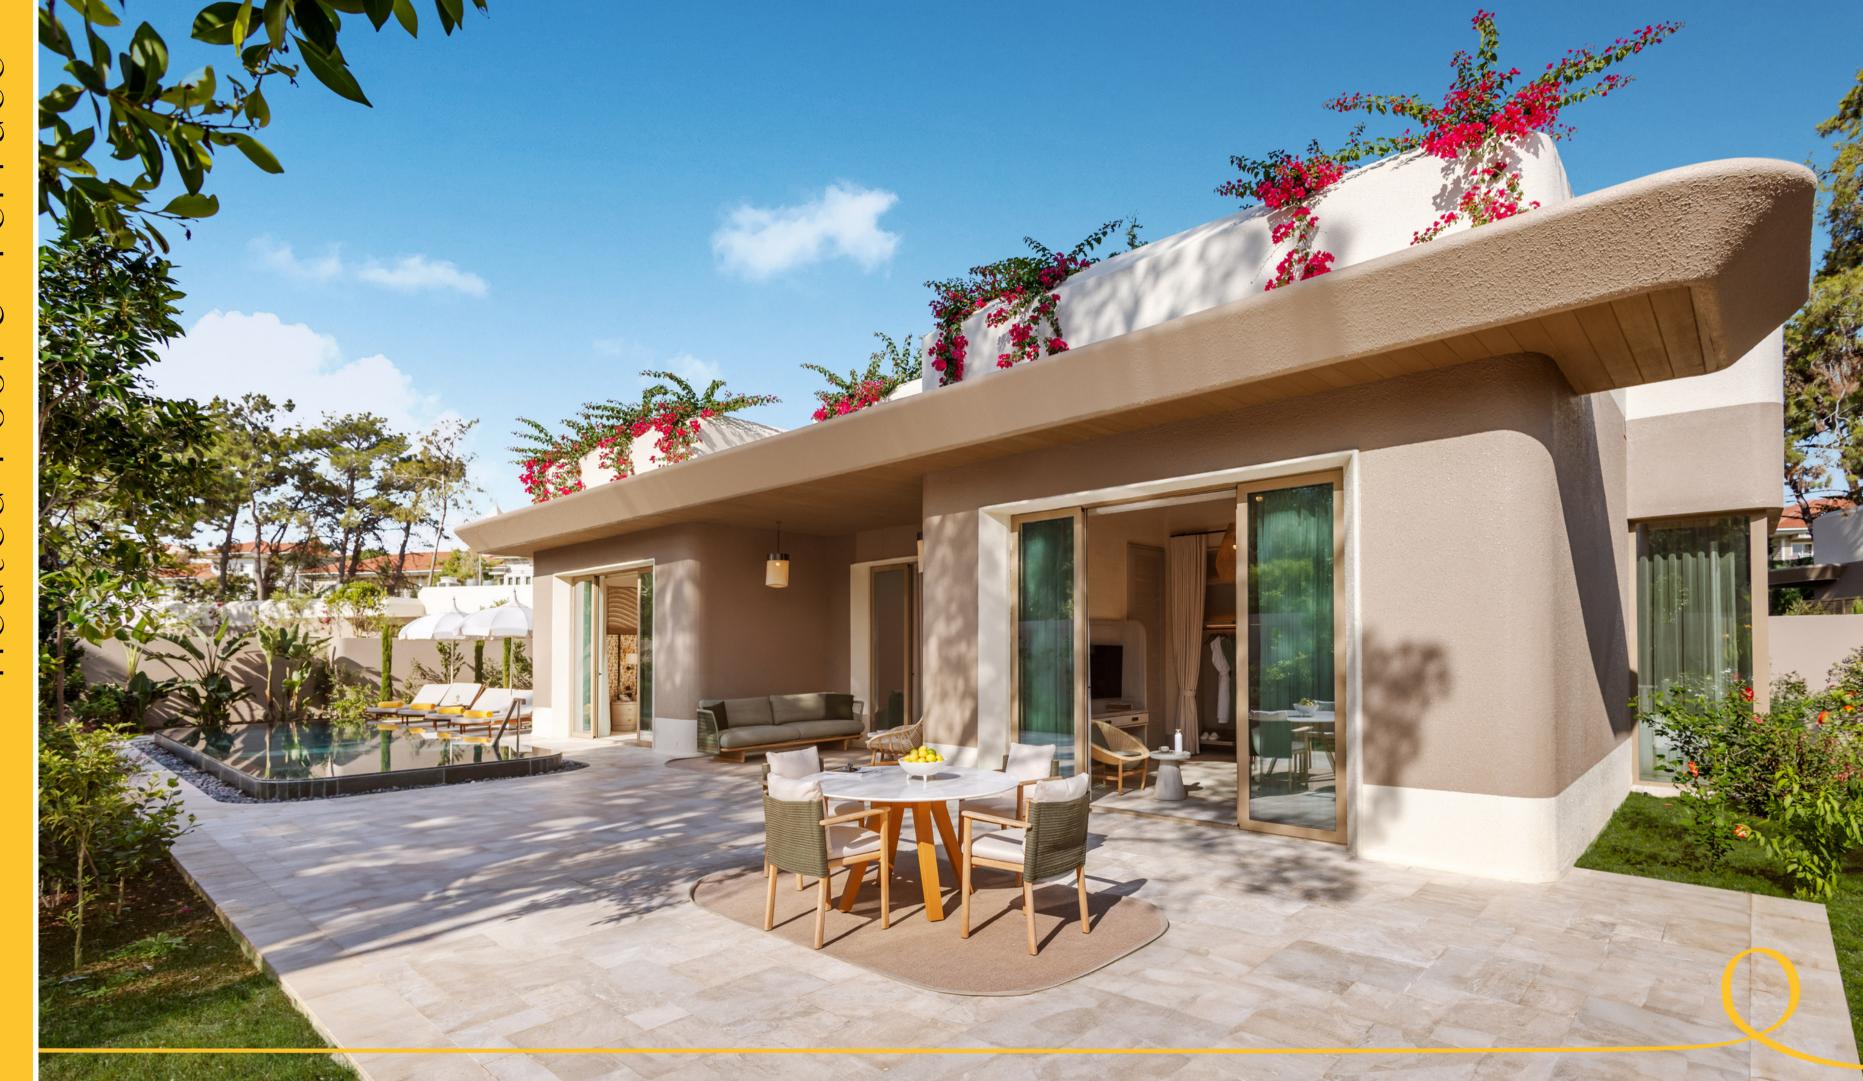

## THREE BEDROOM VILLA

This opulent villa spans 516 m², featuring 170.5 m² of indoor space and 345.5 m² of external area, providing stunning vistas and direct access to the heated pool from the terrace. The villa comprises 1 expansive living room with Fashion Bar and 3 beautifully appointed bedrooms, offering 2 King Beds and 1 Twin Bed. Additionally, guests can benefit from the convenience of a WC and a bathroom with shower facilities. Enhancing the guest experience, the villa is equipped with luxury amenities including an Instax Camera, a Dyson Airwrap™ Hair Styling and Drying Set, along with select luxury brand products thoughtfully placed throughout the rooms. With a base occupancy accommodating up to 6 guests and a maximum occupancy of 8, the villa offers various configurations suitable for different group sizes.

King & Twin Beds

Size: 516 m<sup>2</sup>

(170.5 m<sup>2</sup> indoor, 345.5 m<sup>2</sup> external area)

Base Occupancy: 6 guests

Maximum Occupancy: 8 guests

6 Ad. + 1 Chd.

6 Ad. + 2 Chd.

7 Ad.

## BIJ&L

Entrance  $0.85m^2$ 33.70m² 1. Living Area 2. Master Bedroom 23.85m² 3. Master Bathroom 12.51m<sup>2</sup> 4. II. Master Bedroom 23.7m<sup>2</sup> 5. II. Master Bathroom 16.00m<sup>2</sup> 6. Twin Bedroom 25.5m<sup>2</sup> 7. Bathroom 7.81m<sup>2</sup> 106.84m² 8. Terrace Area 9. Heated Pool 40.57m²