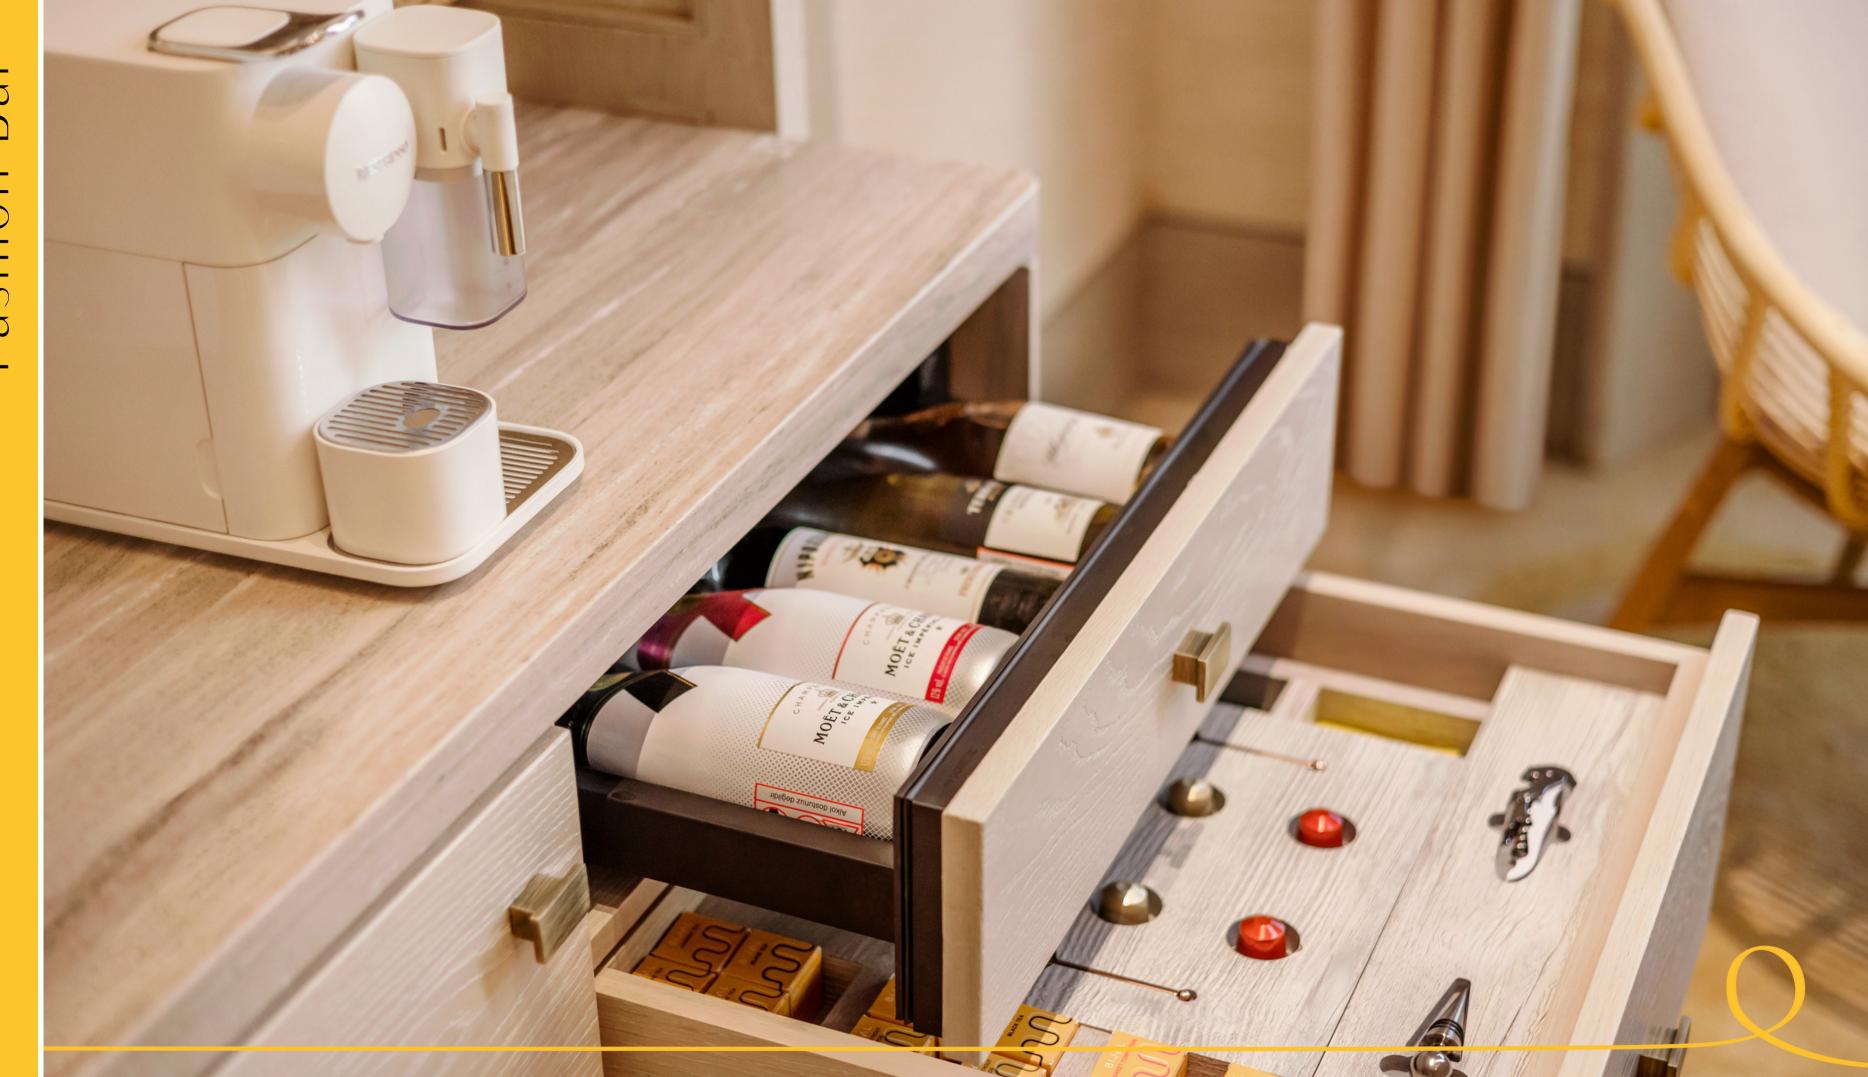

## THREE BEDROOM VILLA

This opulent villa spans 516 m², featuring 170.5 m² of indoor space and 345.5 m² of external area, providing stunning vistas and direct access to the heated pool from the terrace. The villa comprises 1 expansive living room with Fashion Bar and 3 beautifully appointed bedrooms, offering 2 King Beds and 1 Twin Bed. Additionally, guests can benefit from the convenience of a WC and a bathroom with shower facilities. Enhancing the guest experience, the villa is equipped with luxury amenities including an Instax Camera, a Dyson Airwrap™ Hair Styling and Drying Set, along with select luxury brand products thoughtfully placed throughout the rooms. With a base occupancy accommodating up to 6 guests and a maximum occupancy of 8, the villa offers various configurations suitable for different group sizes.