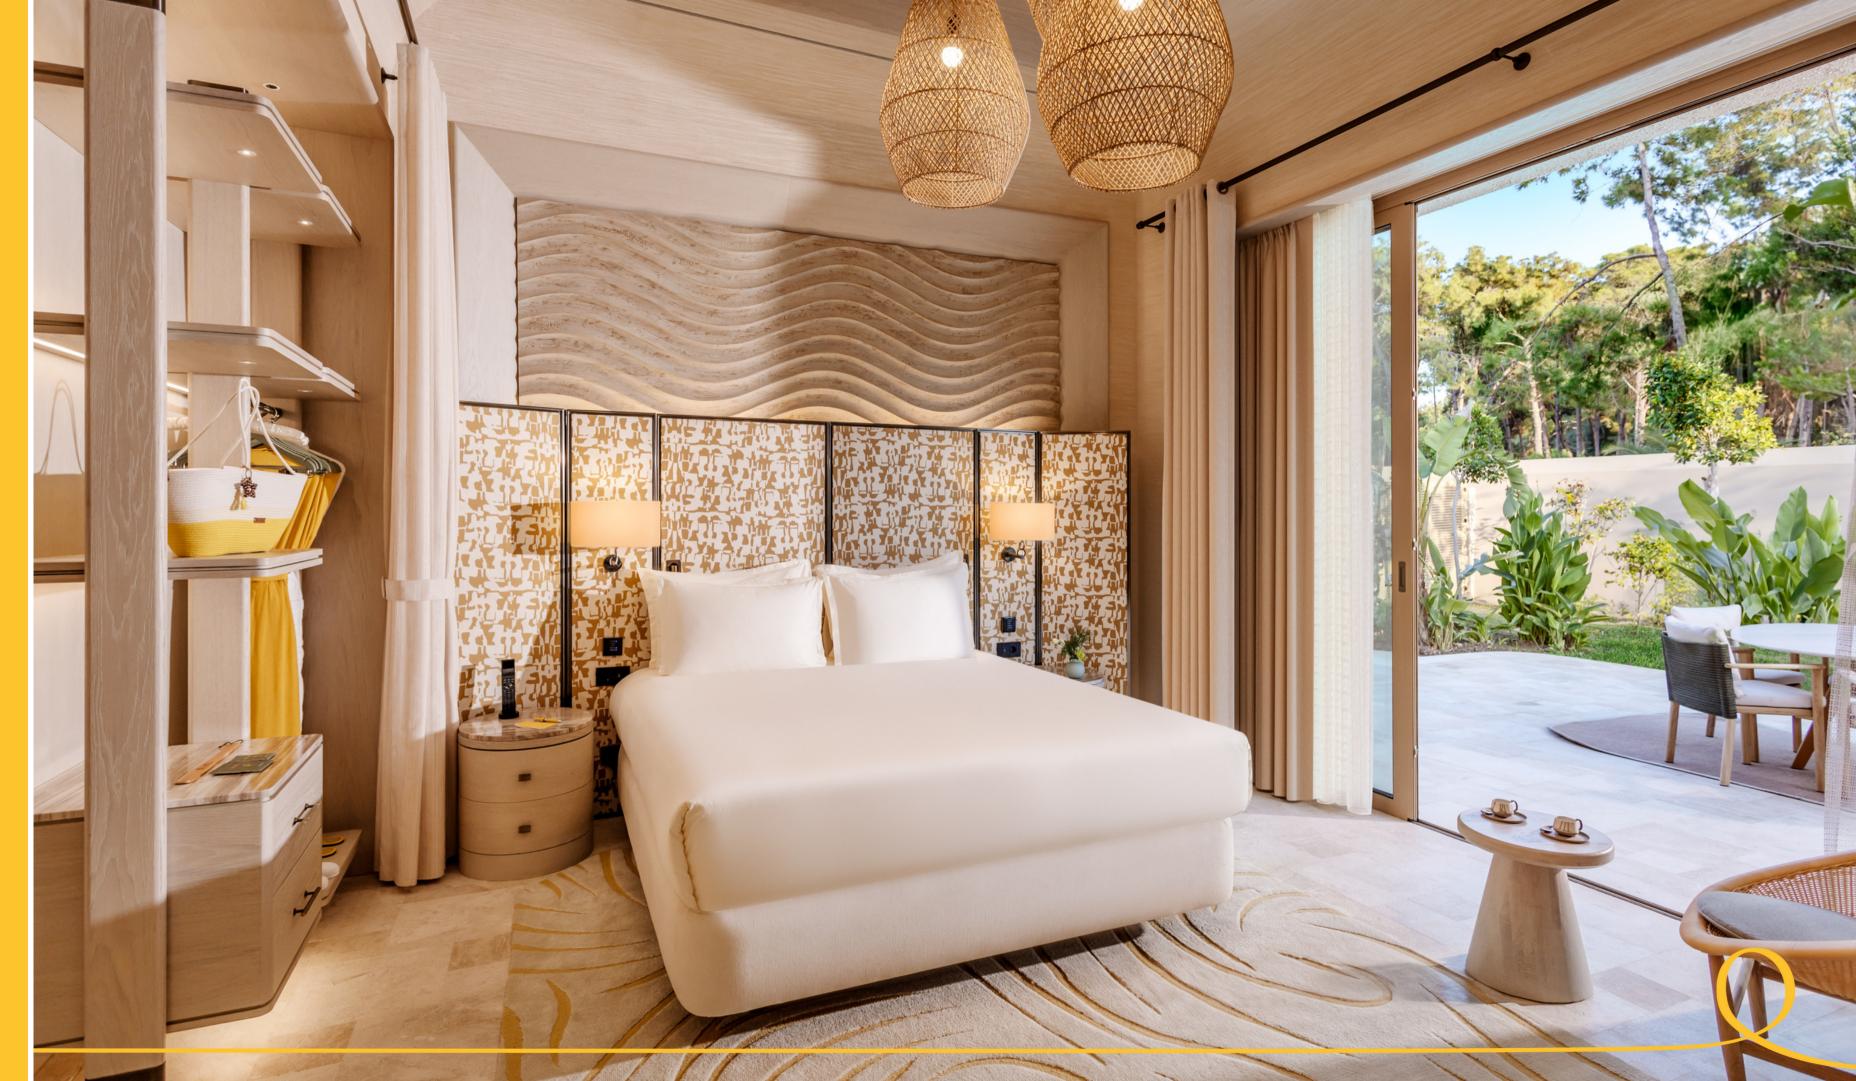

## THREE BEDROOM VILLA

This opulent villa spans 516 m², featuring 170.5 m² of indoor space and 345.5 m² of external area, providing stunning vistas and direct access to the heated pool from the terrace. The villa comprises 1 expansive living room with Fashion Bar and 3 beautifully appointed bedrooms, offering 2 King Beds and 1 Twin Bed. Additionally, guests can benefit from the convenience of a WC and a bathroom with shower facilities. Enhancing the guest experience, the villa is equipped with luxury amenities including an Instax Camera, a Dyson Airwrap™ Hair Styling and Drying Set, along with select luxury brand products thoughtfully placed throughout the rooms. With a base occupancy accommodating up to 6 guests and a maximum occupancy of 8, the villa offers various configurations suitable for different group sizes.

King & Twin Beds

Size: 516 m<sup>2</sup>

(170.5 m<sup>2</sup> indoor, 345.5 m<sup>2</sup> external area)

Base Occupancy: 6 guests

Maximum Occupancy: 8 guests

6 Ad. + 1 Chd.

6 Ad. + 2 Chd.

7 Ad.