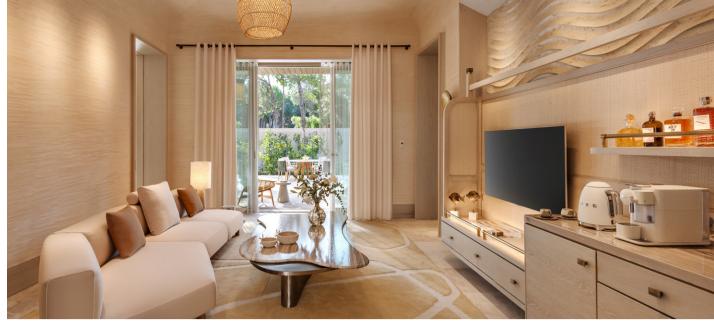

## THREE BEDROOM VILLA

This opulent villa spans 516 m², featuring 170.5 m² of indoor space and 345.5 m² of external area, providing stunning vistas and direct access to the heated pool from the terrace. The villa comprises 1 expansive living room with Fashion Bar and 3 beautifully appointed bedrooms, offering 2 King Beds and 1 Twin Bed. Additionally, guests can benefit from the convenience of a WC and a bathroom with shower facilities. Enhancing the guest experience, the villa is equipped with luxury amenities including an Instax Camera, a Dyson Airwrap™ Hair Styling and Drying Set, along with select luxury brand products thoughtfully placed throughout the rooms. With a base occupancy accommodating up to 6 guests and a maximum occupancy of 8, the villa offers various configurations suitable for different group sizes.