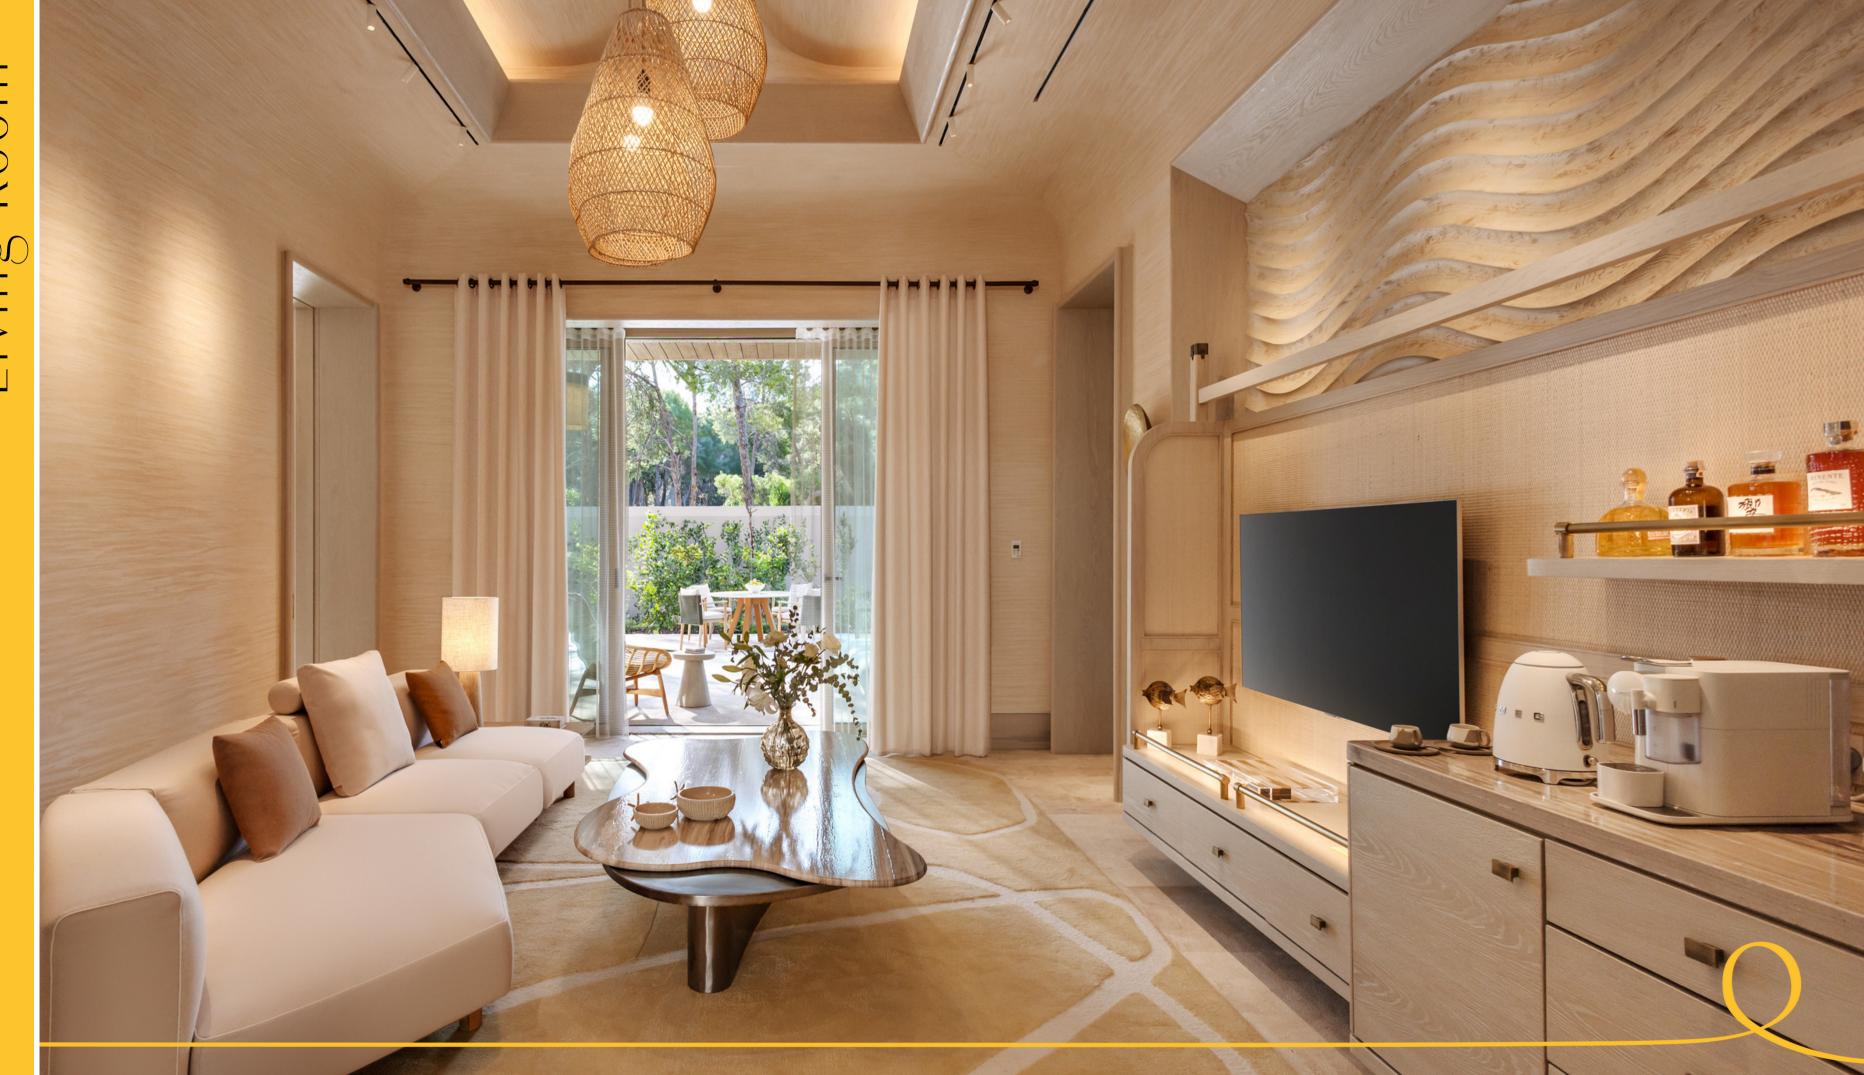

## THREE BEDROOM VILLA

This opulent villa spans 516 m², featuring 170.5 m² of indoor space and 345.5 m² of external area, providing stunning vistas and direct access to the heated pool from the terrace. The villa comprises 1 expansive living room with Fashion Bar and 3 beautifully appointed bedrooms, offering 2 King Beds and 1 Twin Bed. Additionally, guests can benefit from the convenience of a WC and a bathroom with shower facilities. Enhancing the guest experience, the villa is equipped with luxury amenities including an Instax Camera, a Dyson Airwrap™ Hair Styling and Drying Set, along with select luxury brand products thoughtfully placed throughout the rooms. With a base occupancy accommodating up to 6 guests and a maximum occupancy of 8, the villa offers various configurations suitable for different group sizes.

King & Twin Beds

Size: 516 m<sup>2</sup>

(170.5 m<sup>2</sup> indoor, 345.5 m<sup>2</sup> external area)

Base Occupancy: 6 guests

Maximum Occupancy: 8 guests

6 Ad. + 1 Chd.

6 Ad. + 2 Chd.

7 Ad.