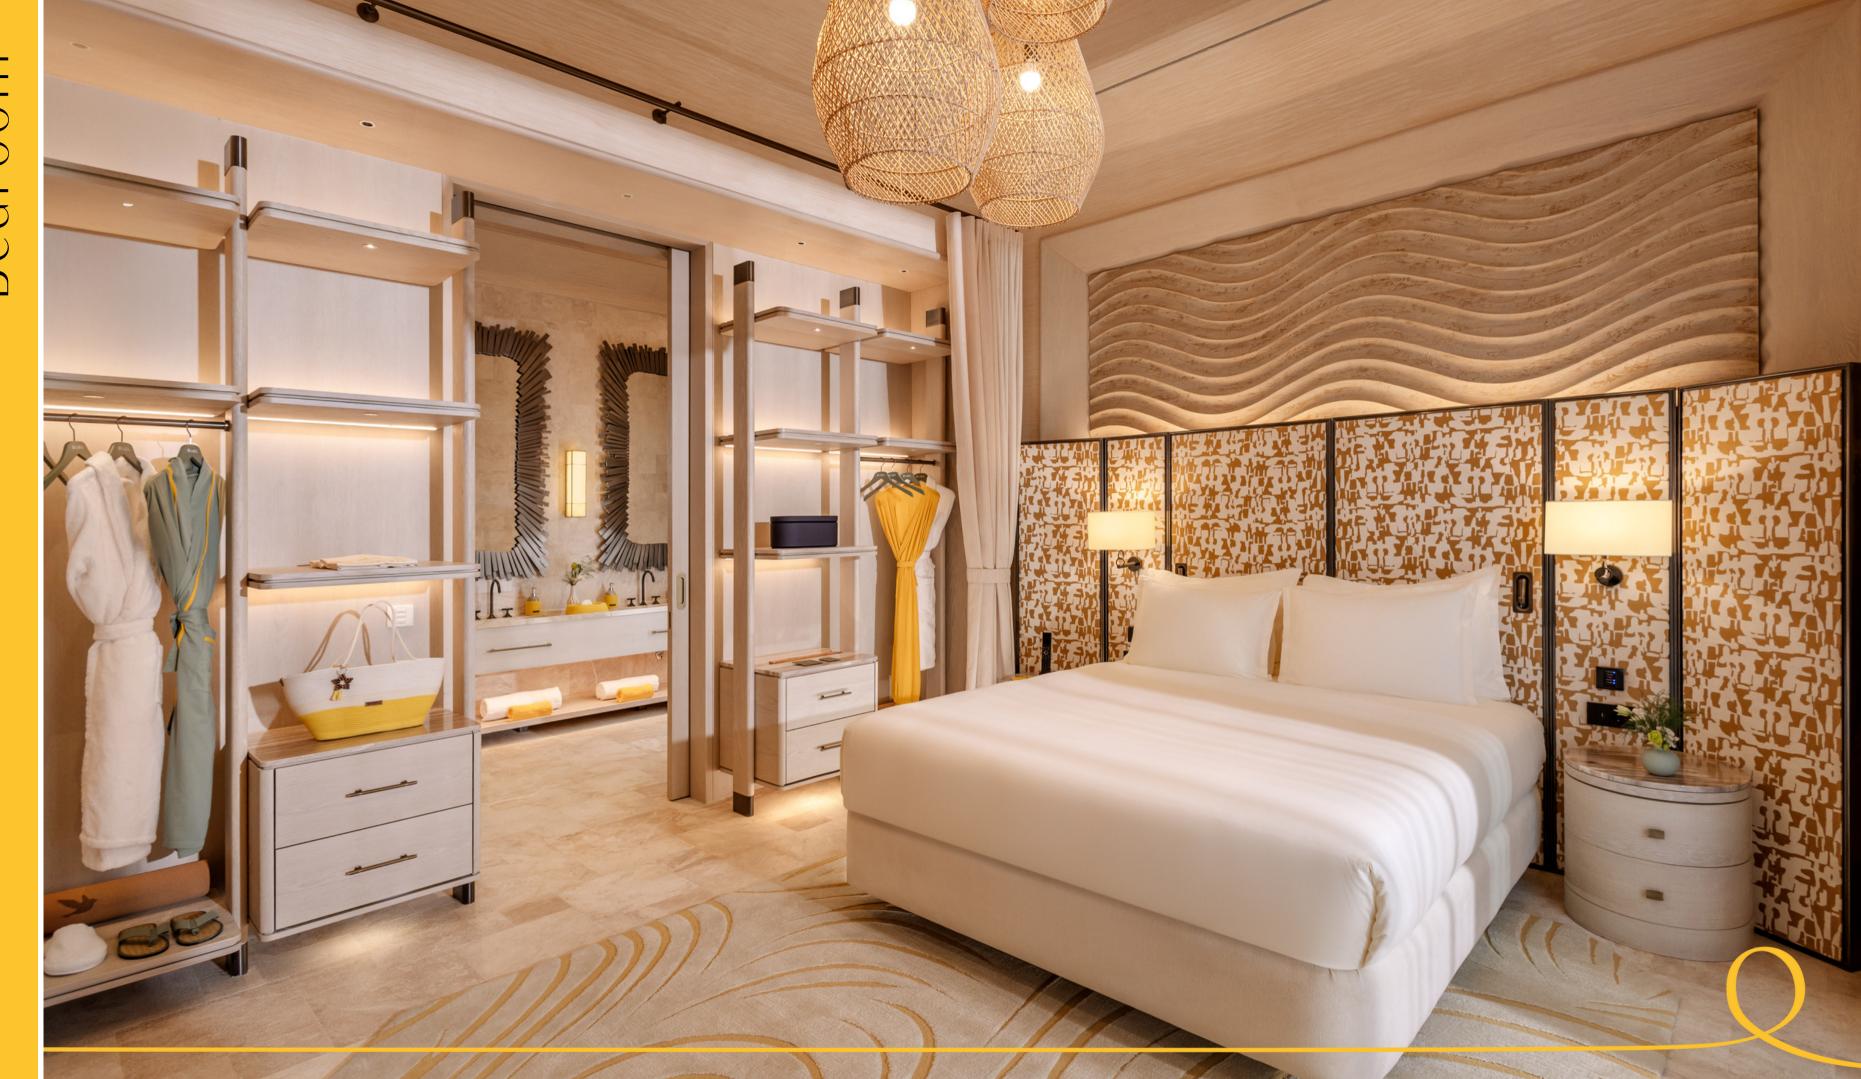

## THREE BEDROOM VILLA

This opulent villa spans 516 m², featuring 170.5 m² of indoor space and 345.5 m² of external area, providing stunning vistas and direct access to the heated pool from the terrace. The villa comprises 1 expansive living room with Fashion Bar and 3 beautifully appointed bedrooms, offering 2 King Beds and 1 Twin Bed. Additionally, guests can benefit from the convenience of a WC and a bathroom with shower facilities. Enhancing the guest experience, the villa is equipped with luxury amenities including an Instax Camera, a Dyson Airwrap™ Hair Styling and Drying Set, along with select luxury brand products thoughtfully placed throughout the rooms. With a base occupancy accommodating up to 6 guests and a maximum occupancy of 8, the villa offers various configurations suitable for different group sizes.

King & Twin Beds

Size: 516 m<sup>2</sup>

(170.5 m<sup>2</sup> indoor, 345.5 m<sup>2</sup> external area)

Base Occupancy: 6 guests

Maximum Occupancy: 8 guests

6 Ad. + 1 Chd.

6 Ad. + 2 Chd.

7 Ad.