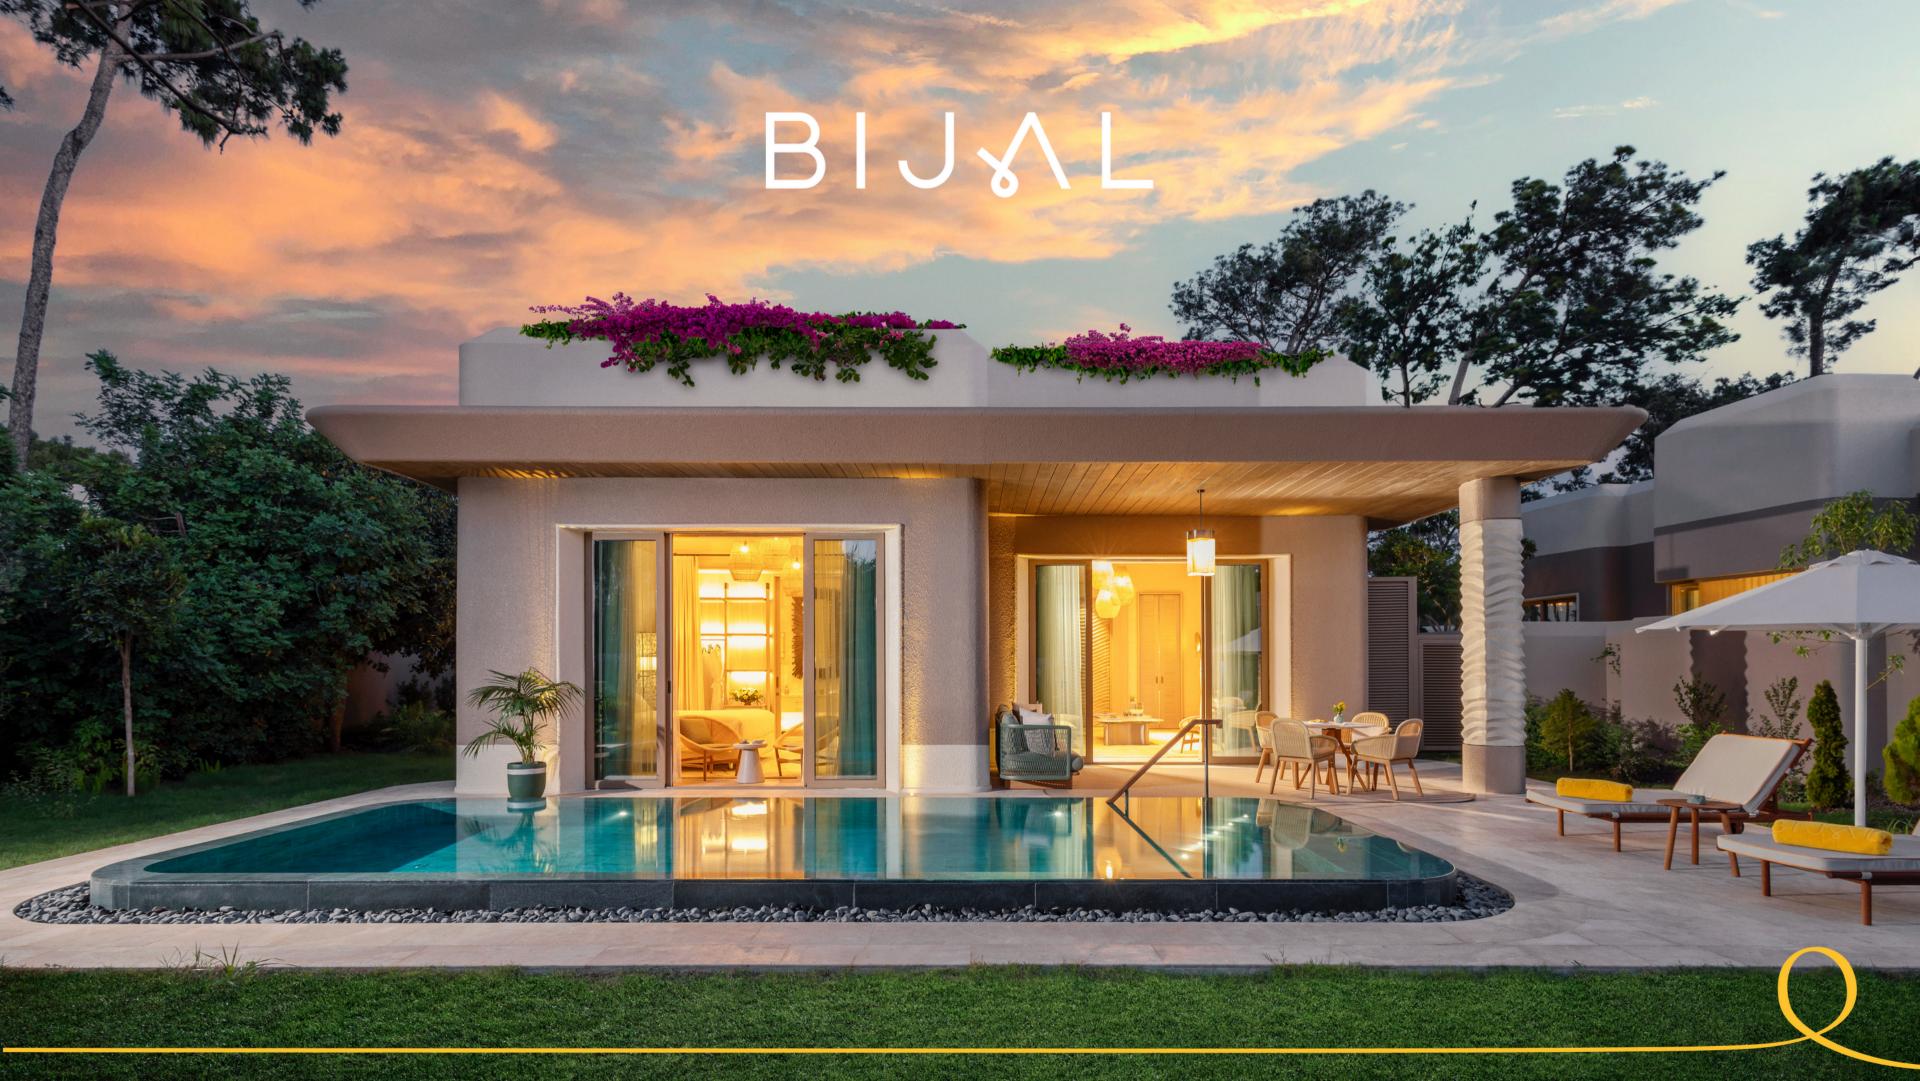

### TWO BEDROOM VILLA

Presenting an impressive 367.4 m<sup>2</sup> of space, this villa boasts 124 m<sup>2</sup> indoors and 243.4 m<sup>2</sup> of external area. Enjoy direct access to the heated pool from the terrace, ensuring a memorable stay. Step inside to discover a generously sized living room and Fashion Bar, two elegantly appointed bedrooms, featuring 1 King Bed and 2 Twin Beds, offering comfortable accommodation for up to 4 guests. To elevate your experience, indulge in luxury amenities including an Instax Camera, a Dyson Airwrap™ Hair Styling and Drying Set, along with select luxury brand products strategically placed throughout the rooms. With a base occupancy accommodating 4 guests and a maximum occupancy of 6, inclusive of various configurations suitable for famili