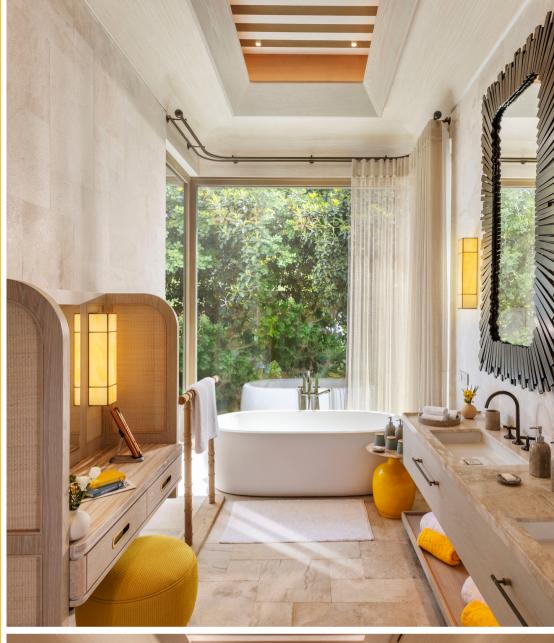

## Bedroom

| BI                 | J∿L     |
|--------------------|---------|
| Entrance           |         |
| 1. Living Area     | 31.19m² |
| 2. Master Bedroom  | 15.50m² |
| 3. Master Bathroom | 22.55m² |
| 4. Twin Bedroom    | 24.24m² |
| 5. Bathroom        | 7.25m²  |
|                    |         |