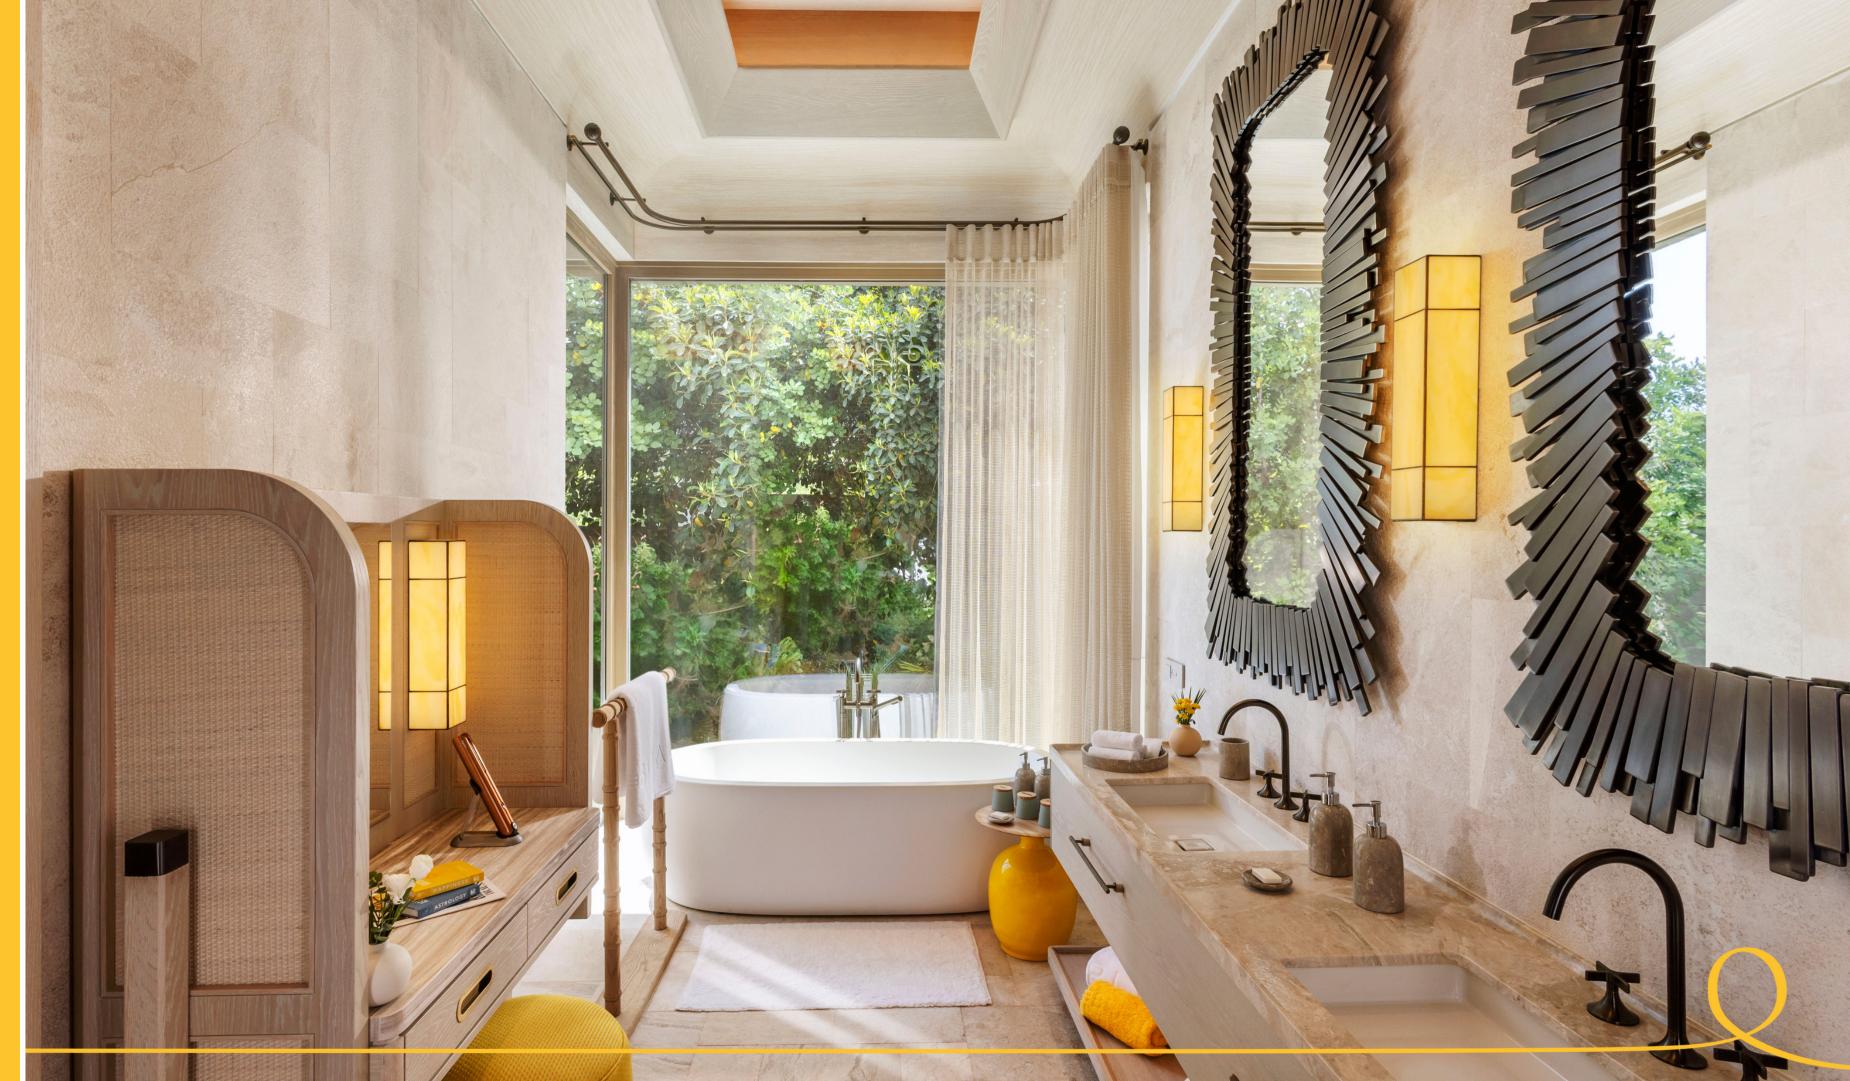

### TWO BEDROOM VILLA

Presenting an impressive 367.4 m<sup>2</sup> of space, this villa boasts 124 m<sup>2</sup> indoors and 243.4 m<sup>2</sup> of external area. Enjoy direct access to the heated pool from the terrace, ensuring a memorable stay. Step inside to discover a generously sized living room and Fashion Bar, two elegantly appointed bedrooms, featuring 1 King Bed and 2 Twin Beds, offering comfortable accommodation for up to 4 guests. To elevate your experience, indulge in luxury amenities including an Instax Camera, a Dyson Airwrap™ Hair Styling and Drying Set, along with select luxury brand products strategically placed throughout the rooms. With a base occupancy accommodating 4 guests and a maximum occupancy of 6, inclusive of various configurations suitable for families and groups, this villa is the ideal choice for your next getaway. Immerse yourself in ultimate relaxation and luxury at this exquisite retreat.

## Bedroom

| BI                 | J∿L     |
|--------------------|---------|
| Entrance           |         |
| 1. Living Area     | 31.19m² |
| 2. Master Bedroom  | 15.50m² |
| 3. Master Bathroom | 22.55m² |
| 4. Twin Bedroom    | 24.24m² |
| 5. Bathroom        | 7.25m²  |
|                    |         |