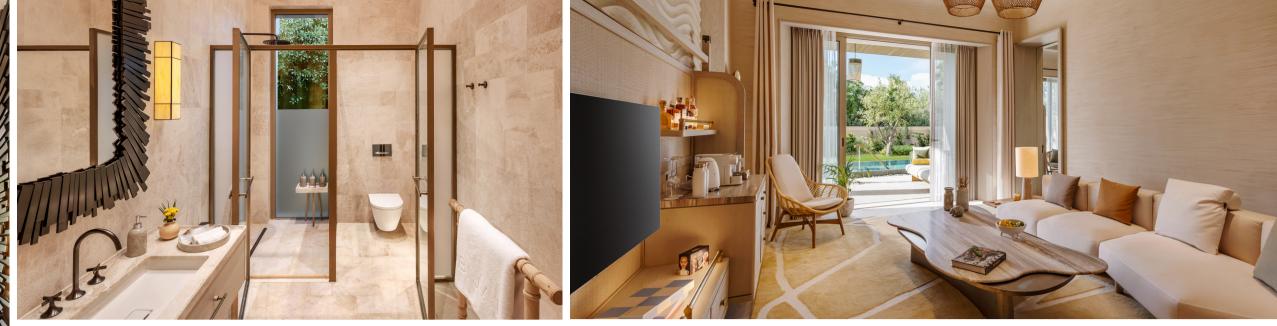

### TWO BEDROOM VILLA

Presenting an impressive 367.4 m<sup>2</sup> of space, this villa boasts 124 m<sup>2</sup> indoors and 243.4 m<sup>2</sup> of external area. Enjoy direct access to the heated pool from the terrace, ensuring a memorable stay. Step inside to discover a generously sized living room and Fashion Bar, two elegantly appointed bedrooms, featuring 1 King Bed and 2 Twin Beds, offering comfortable accommodation for up to 4 guests. To elevate your experience, indulge in luxury amenities including an Instax Camera, a Dyson Airwrap™ Hair Styling and Drying Set, along with select luxury brand products strategically placed throughout the rooms. With a base occupancy accommodating 4 guests and a maximum occupancy of 6, inclusive of various configurations suitable for families and groups, this villa is the ideal choice for your next getaway. Immerse yourself in ultimate relaxation and luxury at this exquisite retreat.

|    | King & Twin Beds                                                |
|----|-----------------------------------------------------------------|
| m² | Size: 367 m <sup>2</sup>                                        |
|    | (124 m <sup>2</sup> indoor, 243.4 m <sup>2</sup> external area) |
|    | Base Occupancy: 4 guests                                        |
|    | Maximum Occupancy: 6 guests                                     |
|    | 4 Ad. + 1 Chd.                                                  |
|    | 4 Ad. + 2 Chd.                                                  |
|    | 4 Ad. + 2 Chd.                                                  |
|    | 5 Ad. + 1 Chd.                                                  |
|    | 6 Ad.                                                           |
|    |                                                                 |