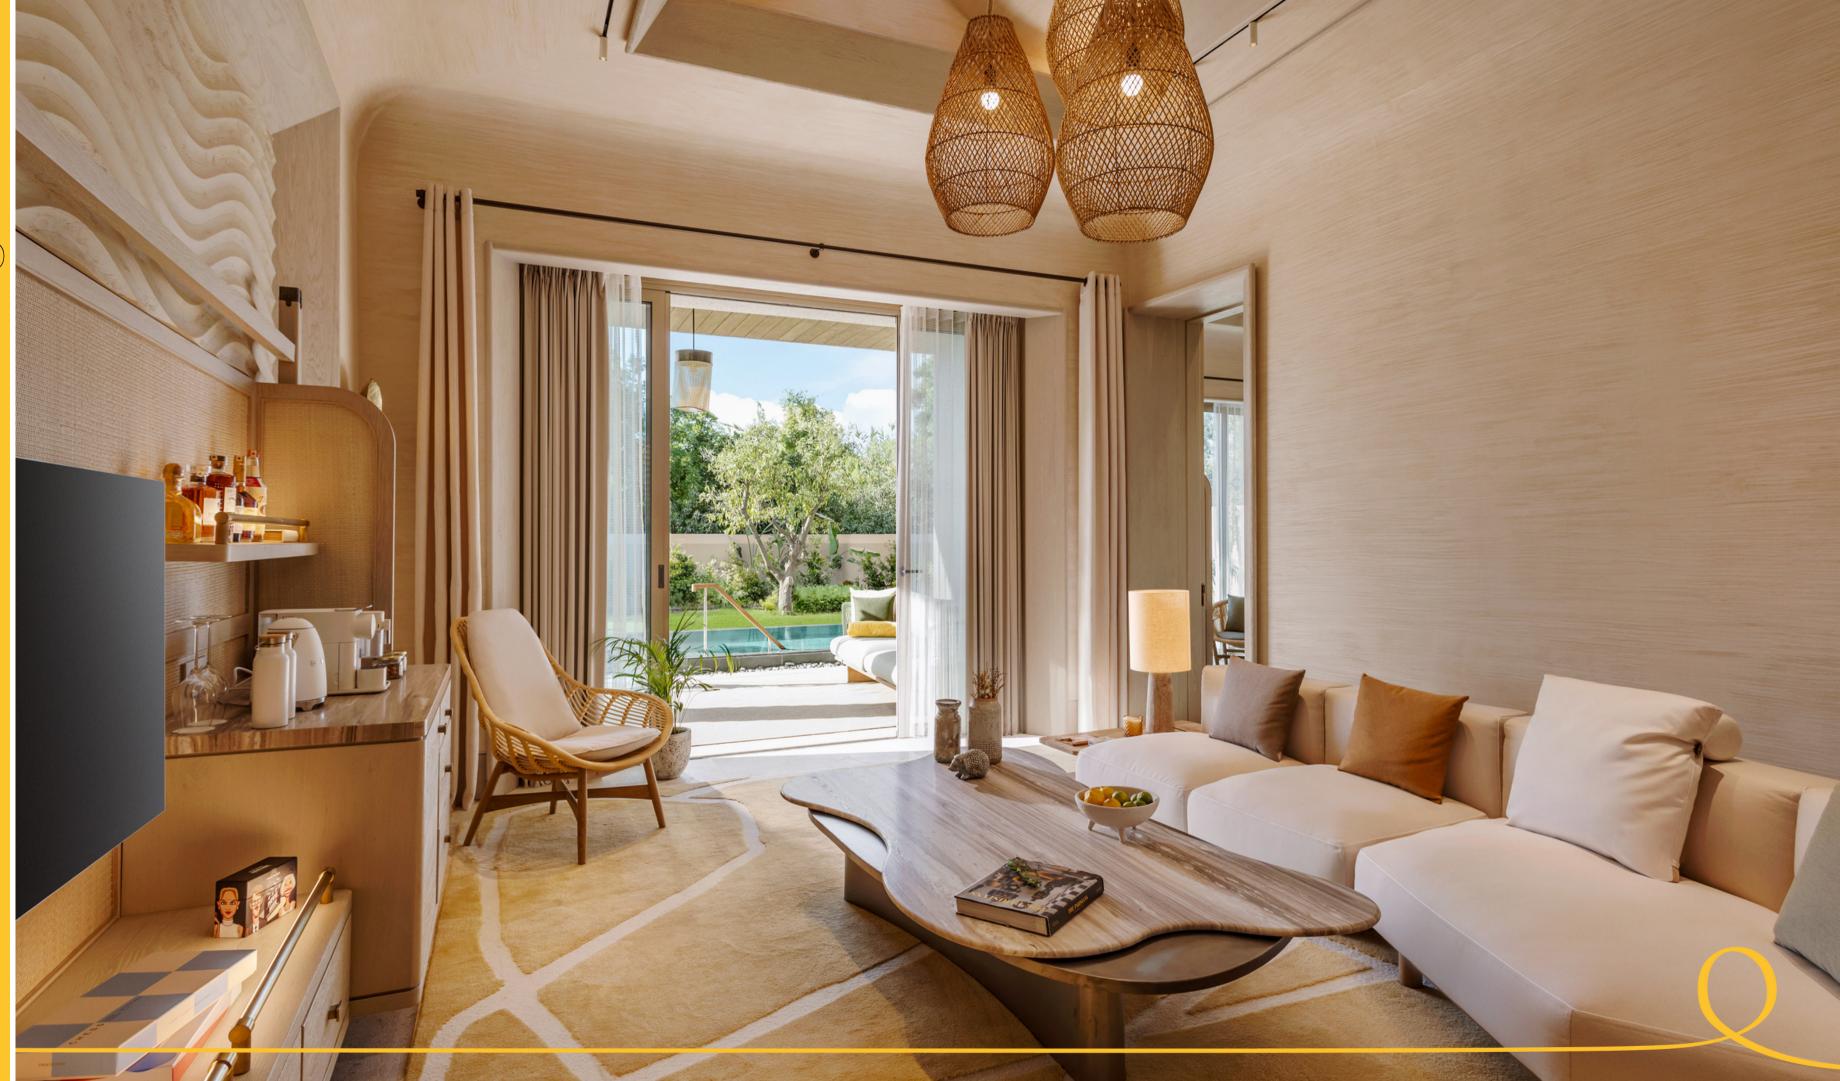

# Living Room

### TWO BEDROOM VILLA

Presenting an impressive 367.4 m<sup>2</sup> of space, this villa boasts 124 m<sup>2</sup> indoors and 243.4 m<sup>2</sup> of external area. Enjoy direct access to the heated pool from the terrace, ensuring a memorable stay. Step inside to discover a generously sized living room and Fashion Bar, two elegantly appointed bedrooms, featuring 1 King Bed and 2 Twin Beds, offering comfortable accommodation for up to 4 guests. To elevate your experience, indulge in luxury amenities including an Instax Camera, a Dyson Airwrap™ Hair Styling and Drying Set, along with select luxury brand products strategically placed throughout the rooms. With a base occupancy accommodating 4 guests and a maximum occupancy of 6, inclusive of various configurations suitable for families and groups, this villa is the ideal choice for your next getaway. Immerse yourself in ultimate relaxation and luxury at this exquisite retreat.