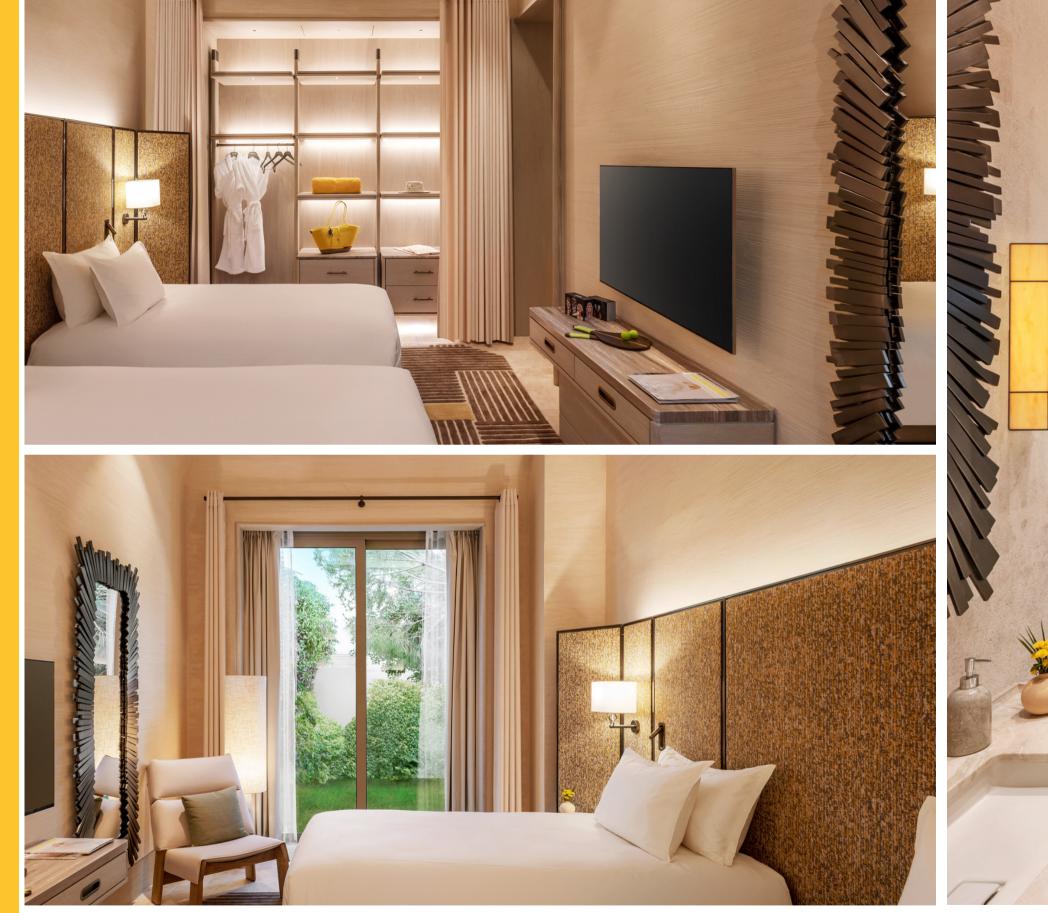

### TWO BEDROOM VILLA

Presenting an impressive 367.4 m<sup>2</sup> of space, this villa boasts 124 m<sup>2</sup> indoors and 243.4 m<sup>2</sup> of external area. Enjoy direct access to the heated pool from the terrace, ensuring a memorable stay. Step inside to discover a generously sized living room and Fashion Bar, two elegantly appointed bedrooms, featuring 1 King Bed and 2 Twin Beds, offering comfortable accommodation for up to 4 guests. To elevate your experience, indulge in luxury amenities including an Instax Camera, a Dyson Airwrap™ Hair Styling and Drying Set, along with select luxury brand products strategically placed throughout the rooms. With a base occupancy accommodating 4 guests and a maximum occupancy of 6, inclusive of various configurations suitable for families and groups, this villa is the ideal choice for your next getaway. Immerse yourself in ultimate relaxation and luxury at this exquisite retreat.

## Bedroom

## Bedroom

| BI                 | J∿L     |
|--------------------|---------|
| Entrance           |         |
| 1. Living Area     | 31.19m² |
| 2. Master Bedroom  | 15.50m² |
| 3. Master Bathroom | 22.55m² |
| 4. Twin Bedroom    | 24.24m² |
| 5. Bathroom        | 7.25m²  |
|                    |         |