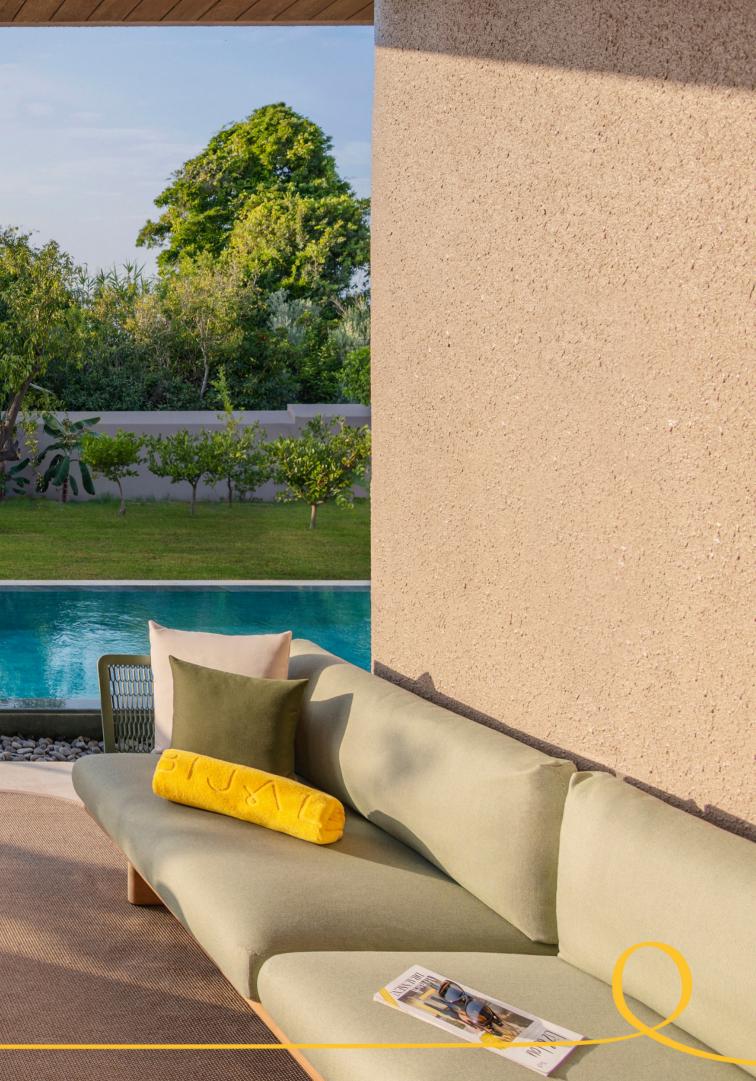

-----------------------|
| m² | Size: 367 m <sup>2</sup>                                        |
|    | (124 m <sup>2</sup> indoor, 243.4 m <sup>2</sup> external area) |
|    | Base Occupancy: 4 guests                                        |
|    | Maximum Occupancy: 6 guests                                     |
|    | 4 Ad. + 1 Chd.                                                  |
|    | 4 Ad. + 2 Chd.                                                  |
|    | 4 Ad. + 2 Chd.                                                  |
|    | 5 Ad. + 1 Chd.                                                  |
|    | 6 Ad.                                                           |
|    |                                                                 |

# Living Room



### TERRACE & HEATED POOL



Bedroom



## Bedroom







## Bedroom











| BI                 | J∿L     |
|--------------------|---------|
| Entrance           |         |
| 1. Living Area     | 31.19m² |
| 2. Master Bedroom  | 15.50m² |
| 3. Master Bathroom | 22.55m² |
| 4. Twin Bedroom    | 24.24m² |
| 5. Bathroom        | 7.25m²  |
|                    |         |

The setting in the rooms is subject to change. / Odalardaki kurulum farklılık gösterebilir.