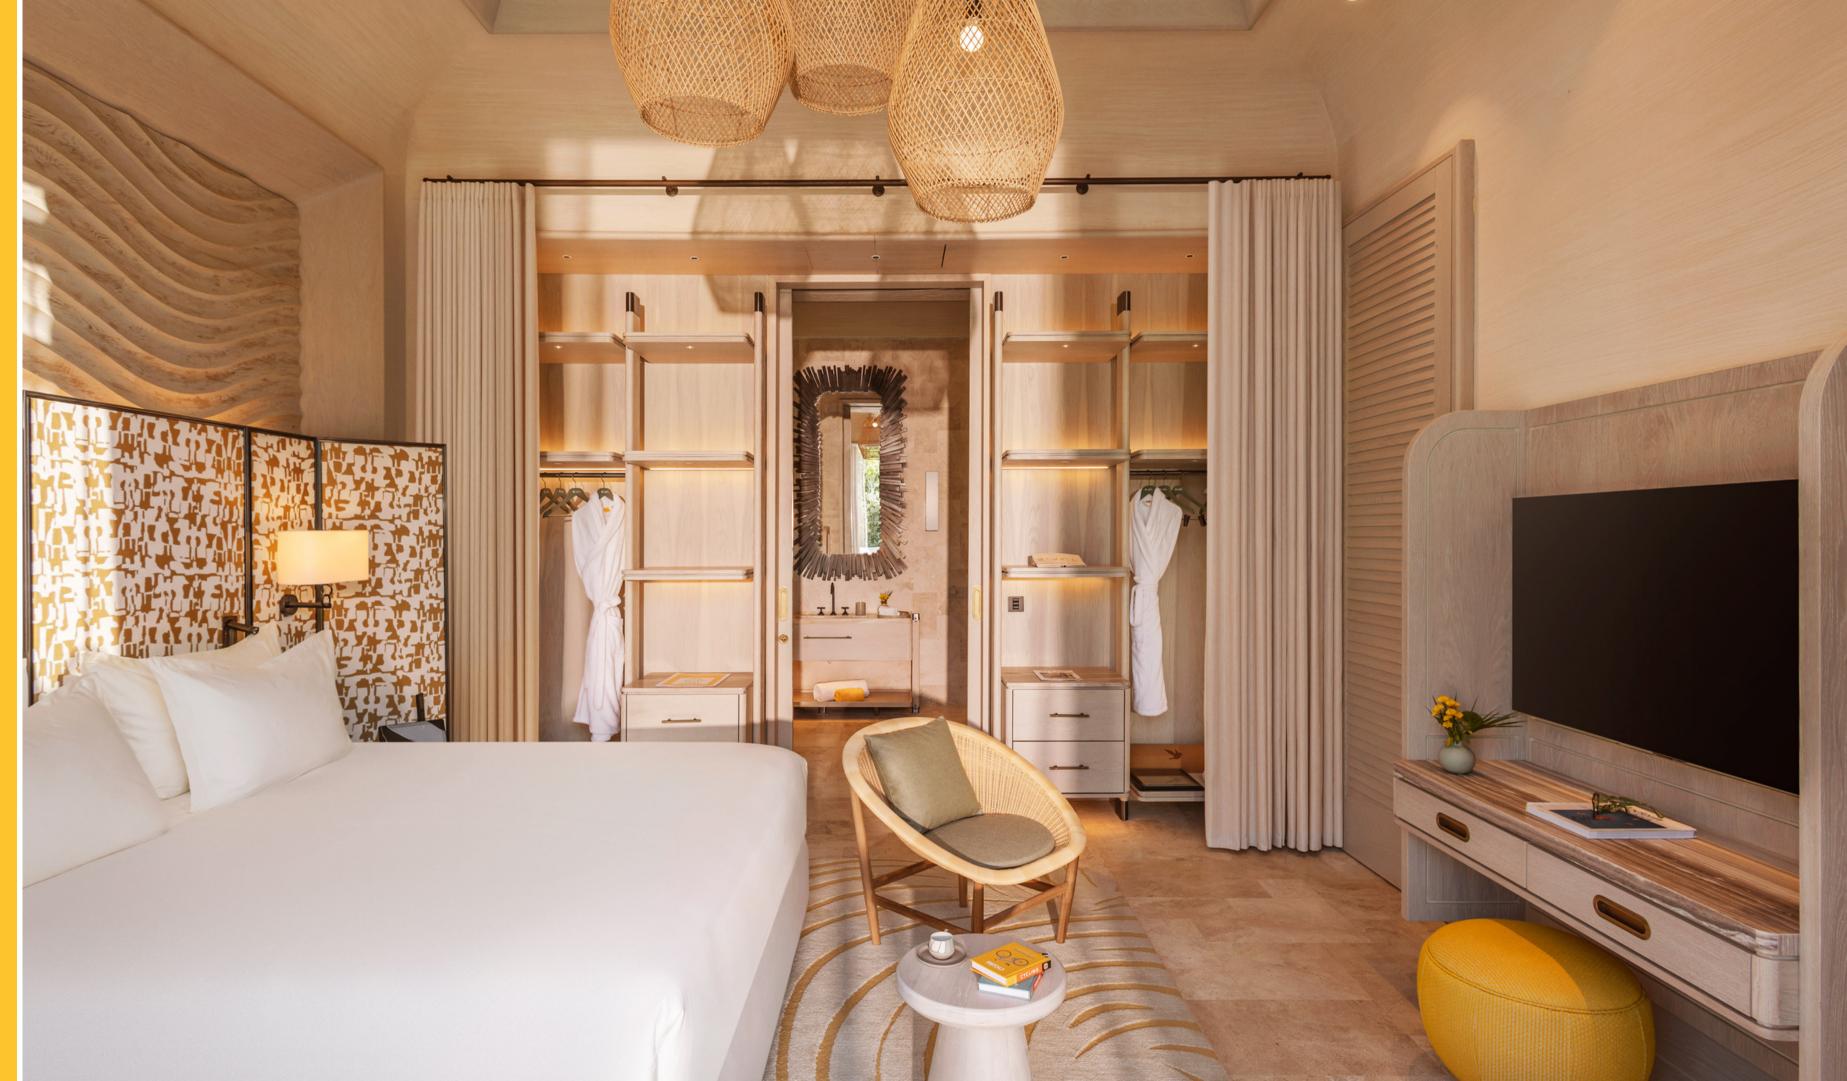

### TWO BEDROOM VILLA

Presenting an impressive 367.4 m<sup>2</sup> of space, this villa boasts 124 m<sup>2</sup> indoors and 243.4 m<sup>2</sup> of external area. Enjoy direct access to the heated pool from the terrace, ensuring a memorable stay. Step inside to discover a generously sized living room and Fashion Bar, two elegantly appointed bedrooms, featuring 1 King Bed and 2 Twin Beds, offering comfortable accommodation for up to 4 guests. To elevate your experience, indulge in luxury amenities including an Instax Camera, a Dyson Airwrap™ Hair Styling and Drying Set, along with select luxury brand products strategically placed throughout the rooms. With a base occupancy accommodating 4 guests and a maximum occupancy of 6, inclusive of various configurations suitable for families and groups, this villa is the ideal choice for your next getaway. Immerse yourself in ultimate relaxation and luxury at this exquisite retreat.

## Bedroom

## Bedroom

| BI                 | J∿L     |
|--------------------|---------|
| Entrance           |         |
| 1. Living Area     | 31.19m² |
| 2. Master Bedroom  | 15.50m² |
| 3. Master Bathroom | 22.55m² |
| 4. Twin Bedroom    | 24.24m² |
| 5. Bathroom        | 7.25m²  |
|                    |         |