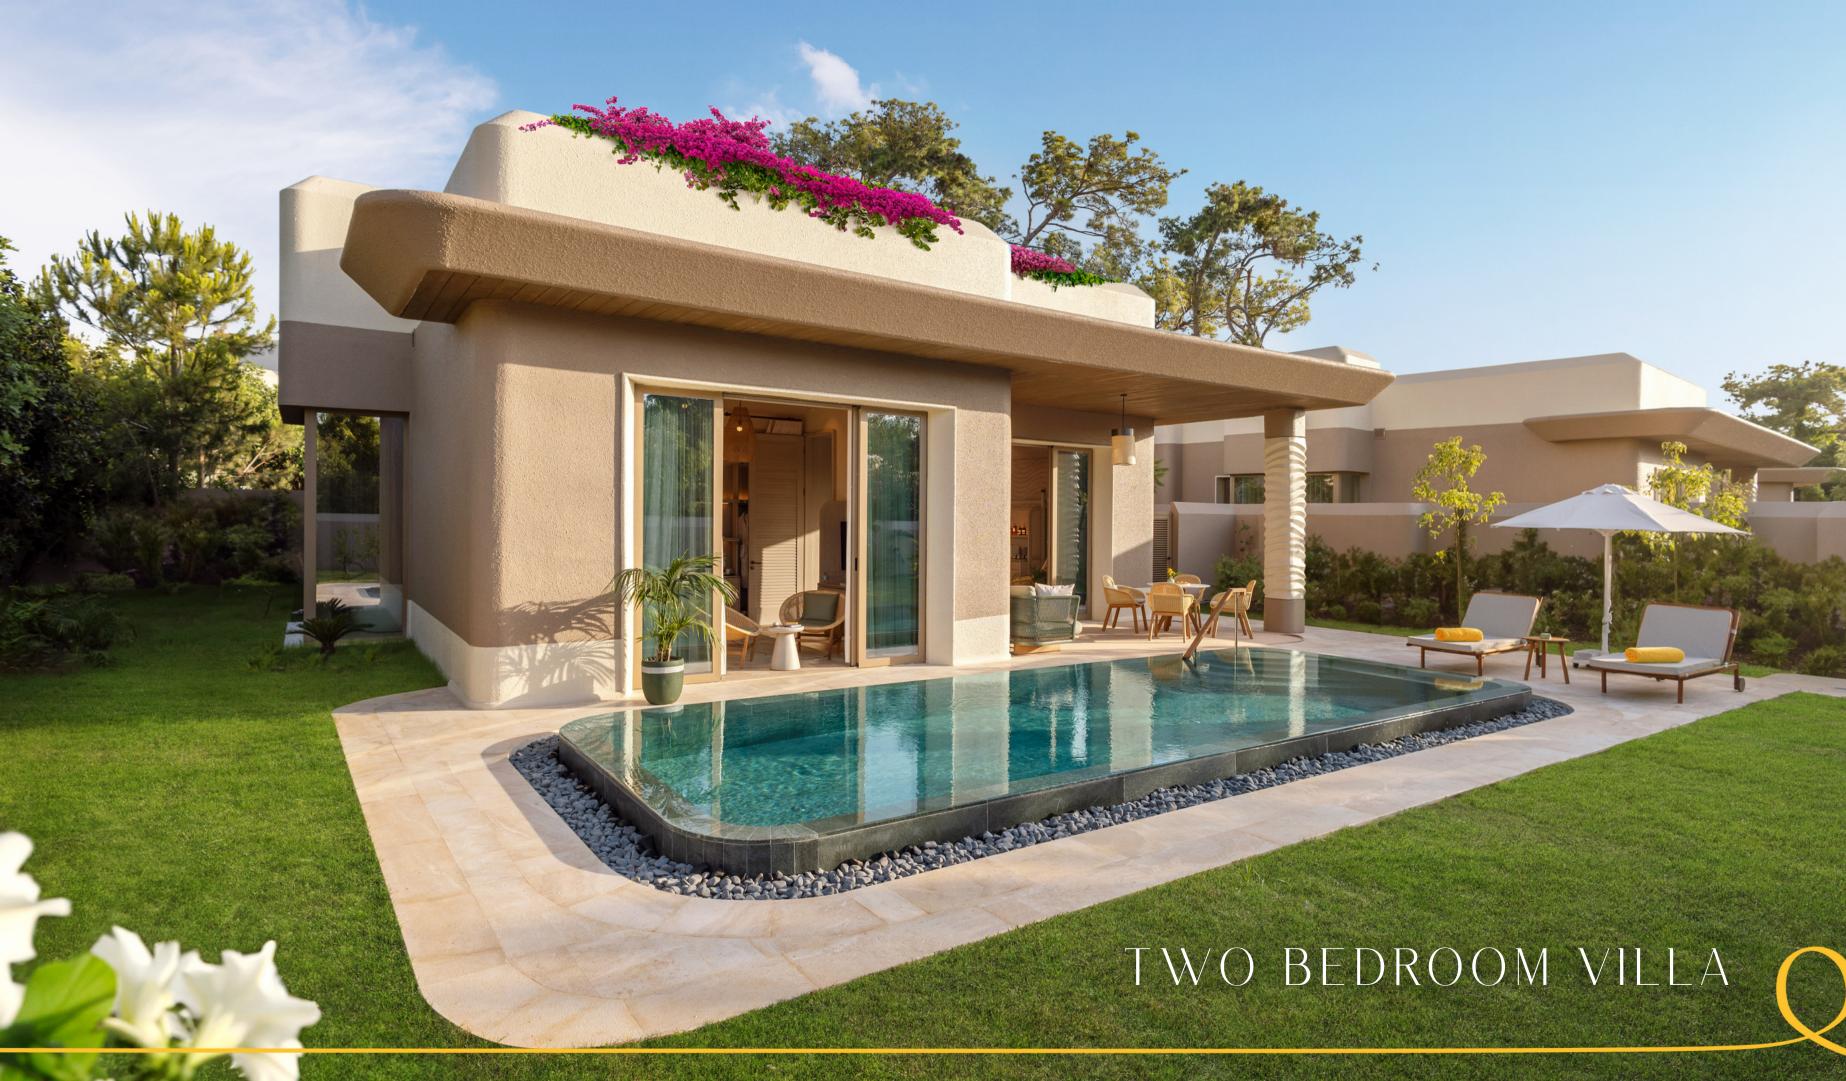

### TWO BEDROOM VILLA

Presenting an impressive 367.4 m<sup>2</sup> of space, this villa boasts 124 m<sup>2</sup> indoors and 243.4 m<sup>2</sup> of external area. Enjoy direct access to the heated pool from the terrace, ensuring a memorable stay. Step inside to discover a generously sized living room and Fashion Bar, two elegantly appointed bedrooms, featuring 1 King Bed and 2 Twin Beds, offering comfortable accommodation for up to 4 guests. To elevate your experience, indulge in luxury amenities including an Instax Camera, a Dyson Airwrap™ Hair Styling and Drying Set, along with select luxury brand products strategically placed throughout the rooms. With a base occupancy accommodating 4 guests and a maximum occupancy of 6, inclusive of various configurations suitable for families and groups, this villa is the ideal choice for your next getaway. Immerse yourself in ultimate relaxation and luxury at this exquisite retreat.

|    | King & Twin Beds                                                |
|----|-----------------------------------------------------------------|
| m² | Size: 367 m <sup>2</sup>                                        |
|    | (124 m <sup>2</sup> indoor, 243.4 m <sup>2</sup> external area) |
|    | Base Occupancy: 4 guests                                        |
|    | Maximum Occupancy: 6 guests                                     |
|    | 4 Ad. + 1 Chd.                                                  |
|    | 4 Ad. + 2 Chd.                                                  |
|    | 4 Ad. + 2 Chd.                                                  |
|    | 5 Ad. + 1 Chd.                                                  |
|    | 6 Ad.                                                           |
|    |                                                                 |