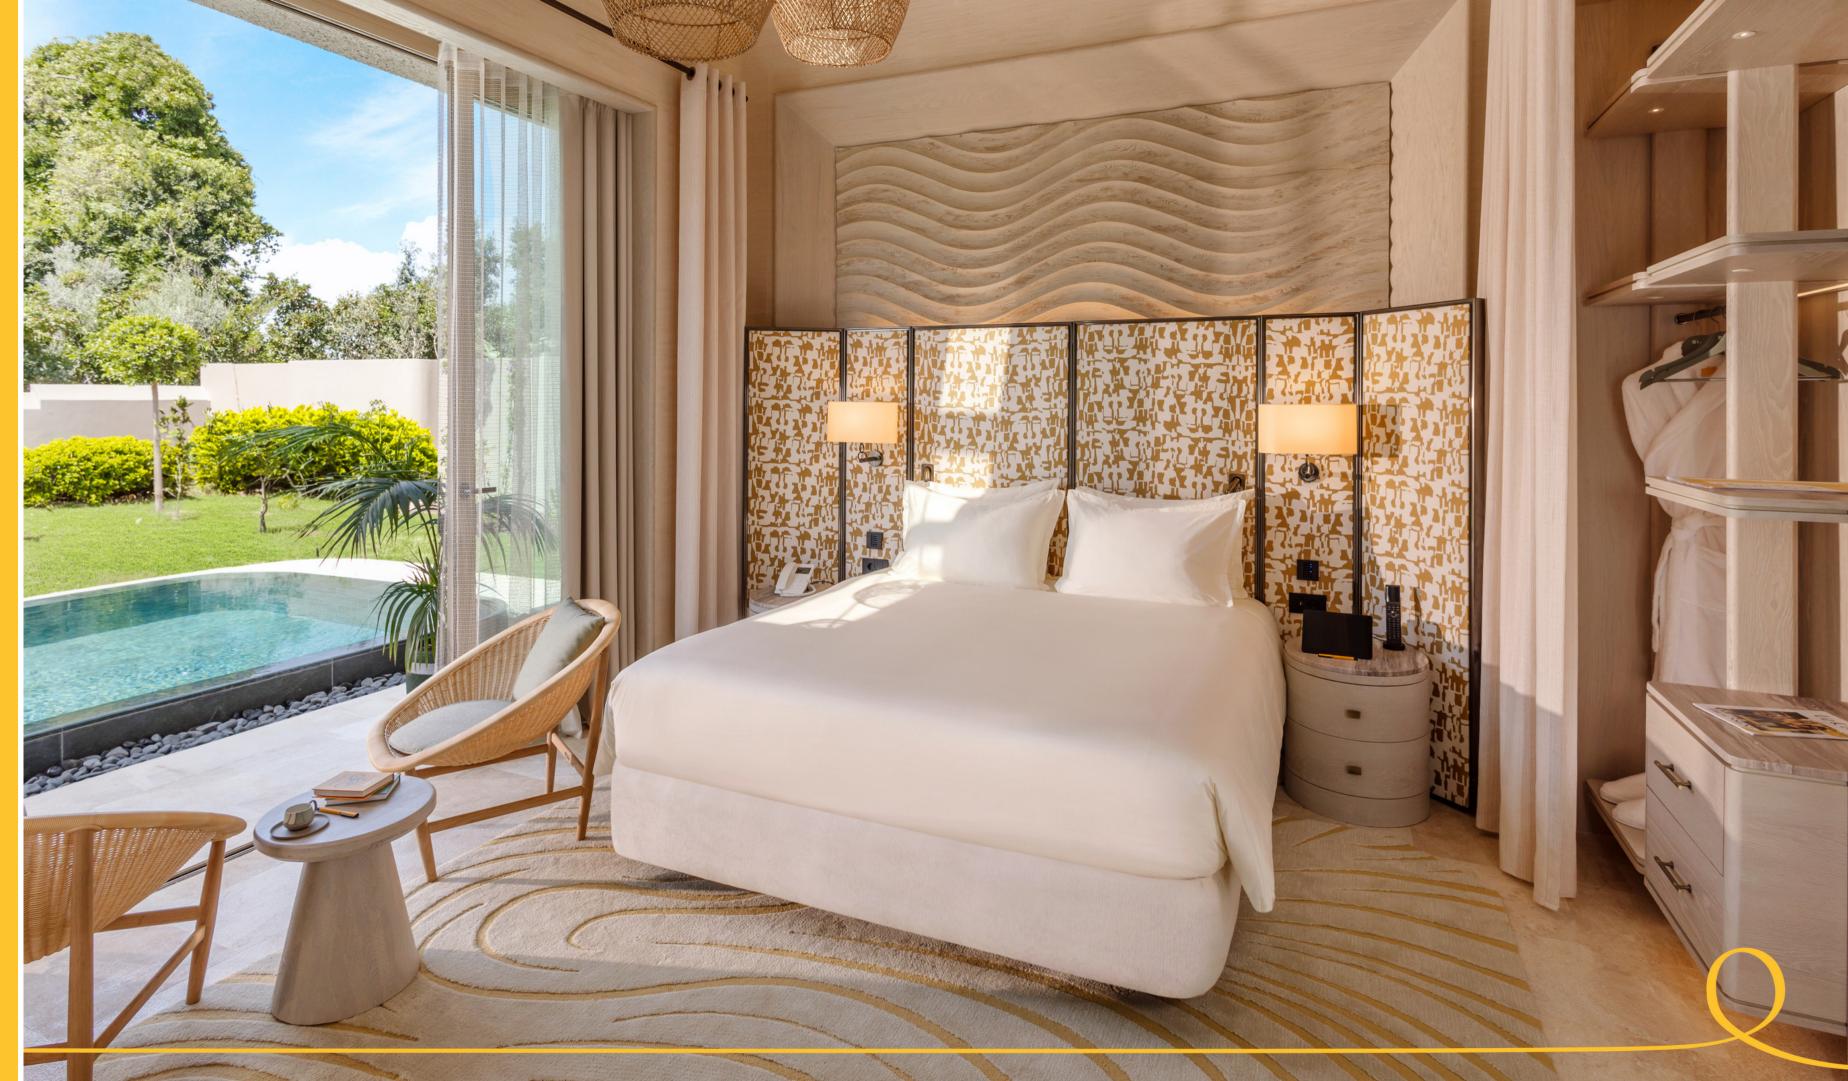

### TWO BEDROOM VILLA

Presenting an impressive 367.4 m<sup>2</sup> of space, this villa boasts 124 m<sup>2</sup> indoors and 243.4 m<sup>2</sup> of external area. Enjoy direct access to the heated pool from the terrace, ensuring a memorable stay. Step inside to discover a generously sized living room and Fashion Bar, two elegantly appointed bedrooms, featuring 1 King Bed and 2 Twin Beds, offering comfortable accommodation for up to 4 guests. To elevate your experience, indulge in luxury amenities including an Instax Camera, a Dyson Airwrap™ Hair Styling and Drying Set, along with select luxury brand products strategically placed throughout the rooms. With a base occupancy accommodating 4 guests and a maximum occupancy of 6, inclusive of various configurations suitable for families and groups, this villa is the ideal choice for your next getaway. Immerse yourself in ultimate relaxation and luxury at this exquisite retreat.

## Bedroom

## Bedroom

| BI                 | J∿L     |
|--------------------|---------|
| Entrance           |         |
| 1. Living Area     | 31.19m² |
| 2. Master Bedroom  | 15.50m² |
| 3. Master Bathroom | 22.55m² |
| 4. Twin Bedroom    | 24.24m² |
| 5. Bathroom        | 7.25m²  |
|                    |         |