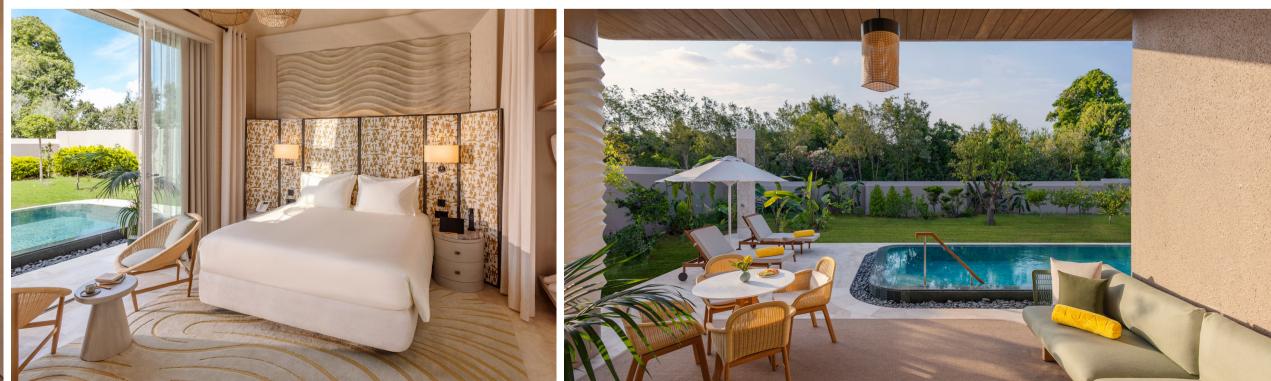

### TWO BEDROOM VILLA

Presenting an impressive 367.4 m<sup>2</sup> of space, this villa boasts 124 m<sup>2</sup> indoors and 243.4 m<sup>2</sup> of external area. Enjoy direct access to the heated pool from the terrace, ensuring a memorable stay. Step inside to discover a generously sized living room and Fashion Bar, two elegantly appointed bedrooms, featuring 1 King Bed and 2 Twin Beds, offering comfortable accommodation for up to 4 guests. To elevate your experience, indulge in luxury amenities including an Instax Camera, a Dyson Airwrap™ Hair Styling and Drying Set, along with select luxury brand products strategically placed throughout the rooms. With a base occupancy accommodating 4 guests and a maximum occupancy of 6, inclusive of various configurations suitable for families and groups, this villa is the ideal choice for your next getaway. Immerse yourself in ultimate relaxation and luxury at this exquisite retreat.

### TERRACE & HEATED POOL

Bedroom