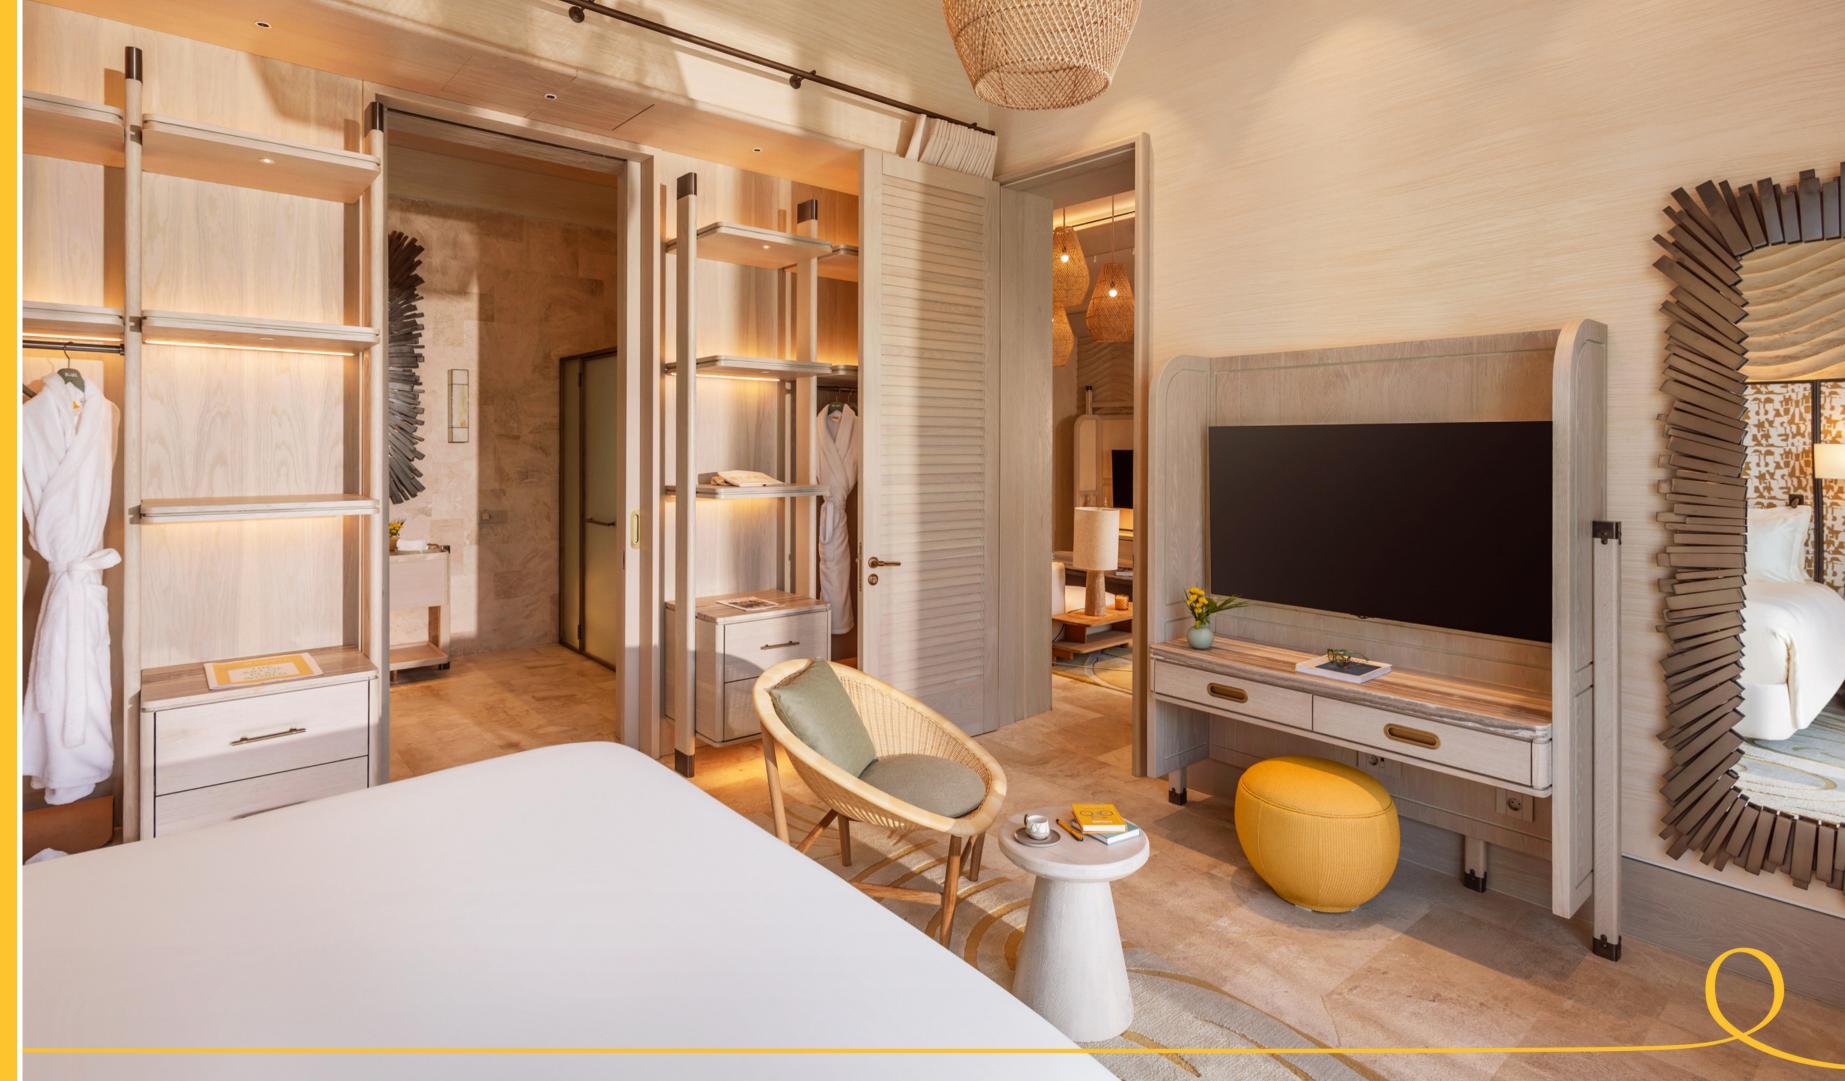

### TWO BEDROOM VILLA

Presenting an impressive 367.4 m<sup>2</sup> of space, this villa boasts 124 m<sup>2</sup> indoors and 243.4 m<sup>2</sup> of external area. Enjoy direct access to the heated pool from the terrace, ensuring a memorable stay. Step inside to discover a generously sized living room and Fashion Bar, two elegantly appointed bedrooms, featuring 1 King Bed and 2 Twin Beds, offering comfortable accommodation for up to 4 guests. To elevate your experience, indulge in luxury amenities including an Instax Camera, a Dyson Airwrap™ Hair Styling and Drying Set, along with select luxury brand products strategically placed throughout the rooms. With a base occupancy accommodating 4 guests and a maximum occupancy of 6, inclusive of various configurations suitable for families and groups, this villa is the ideal choice for your next getaway. Immerse yourself in ultimate relaxation and luxury at this exquisite retreat.

## Bedroom

## Bedroom

| BI                 | J∿L     |
|--------------------|---------|
| Entrance           |         |
| 1. Living Area     | 31.19m² |
| 2. Master Bedroom  | 15.50m² |
| 3. Master Bathroom | 22.55m² |
| 4. Twin Bedroom    | 24.24m² |
| 5. Bathroom        | 7.25m²  |
|                    |         |