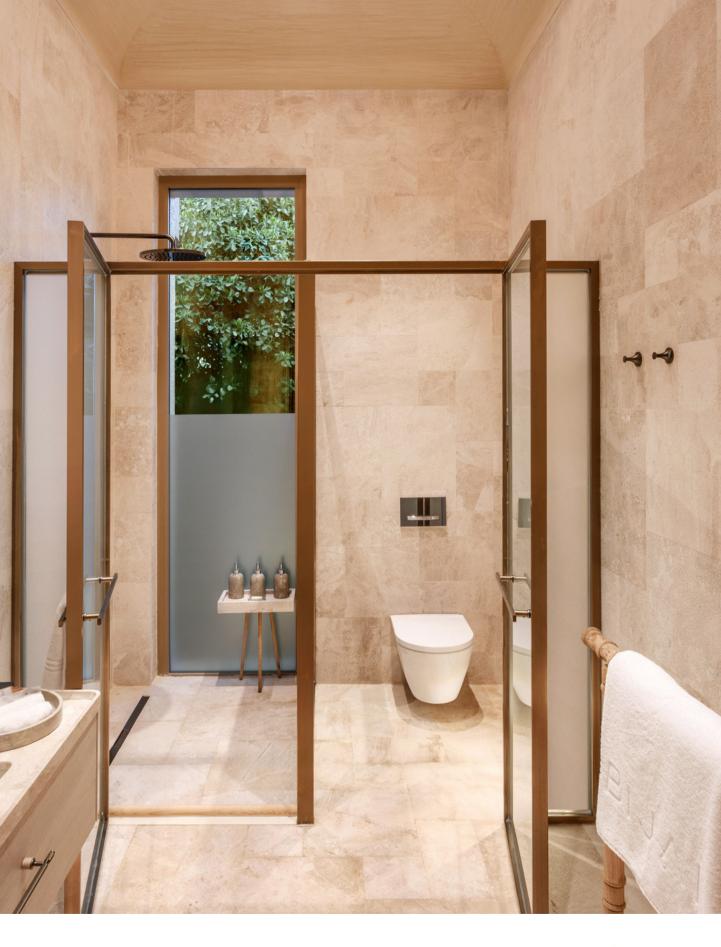

## Bedroom

| BI                 | J∿L     |
|--------------------|---------|
| Entrance           |         |
| 1. Living Area     | 31.19m² |
| 2. Master Bedroom  | 15.50m² |
| 3. Master Bathroom | 22.55m² |
| 4. Twin Bedroom    | 24.24m² |
| 5. Bathroom        | 7.25m²  |
|                    |         |