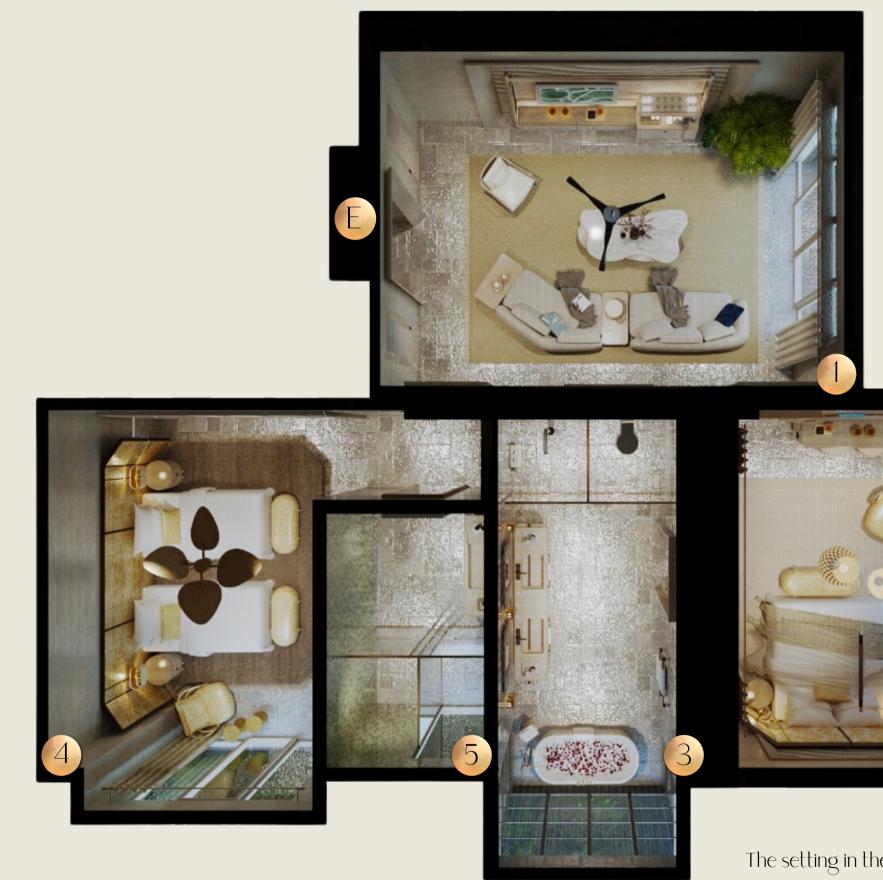

## Bedroom

| BI                 | J∿L     |
|--------------------|---------|
| Entrance           |         |
| 1. Living Area     | 31.19m² |
| 2. Master Bedroom  | 15.50m² |
| 3. Master Bathroom | 22.55m² |
| 4. Twin Bedroom    | 24.24m² |
| 5. Bathroom        | 7.25m²  |
|                    |         |

The setting in the rooms is subject to change. / Odalardaki kurulum farklılık gösterebilir.