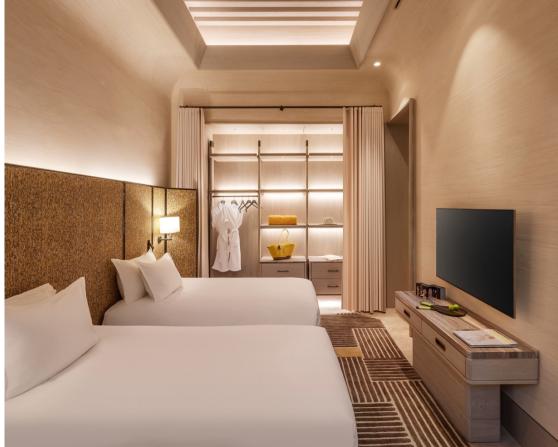

## Bedroom

## Bedroom

| BI                 | J∿L     |
|--------------------|---------|
| Entrance           |         |
| 1. Living Area     | 31.19m² |
| 2. Master Bedroom  | 15.50m² |
| 3. Master Bathroom | 22.55m² |
| 4. Twin Bedroom    | 24.24m² |
| 5. Bathroom        | 7.25m²  |
|                    |         |