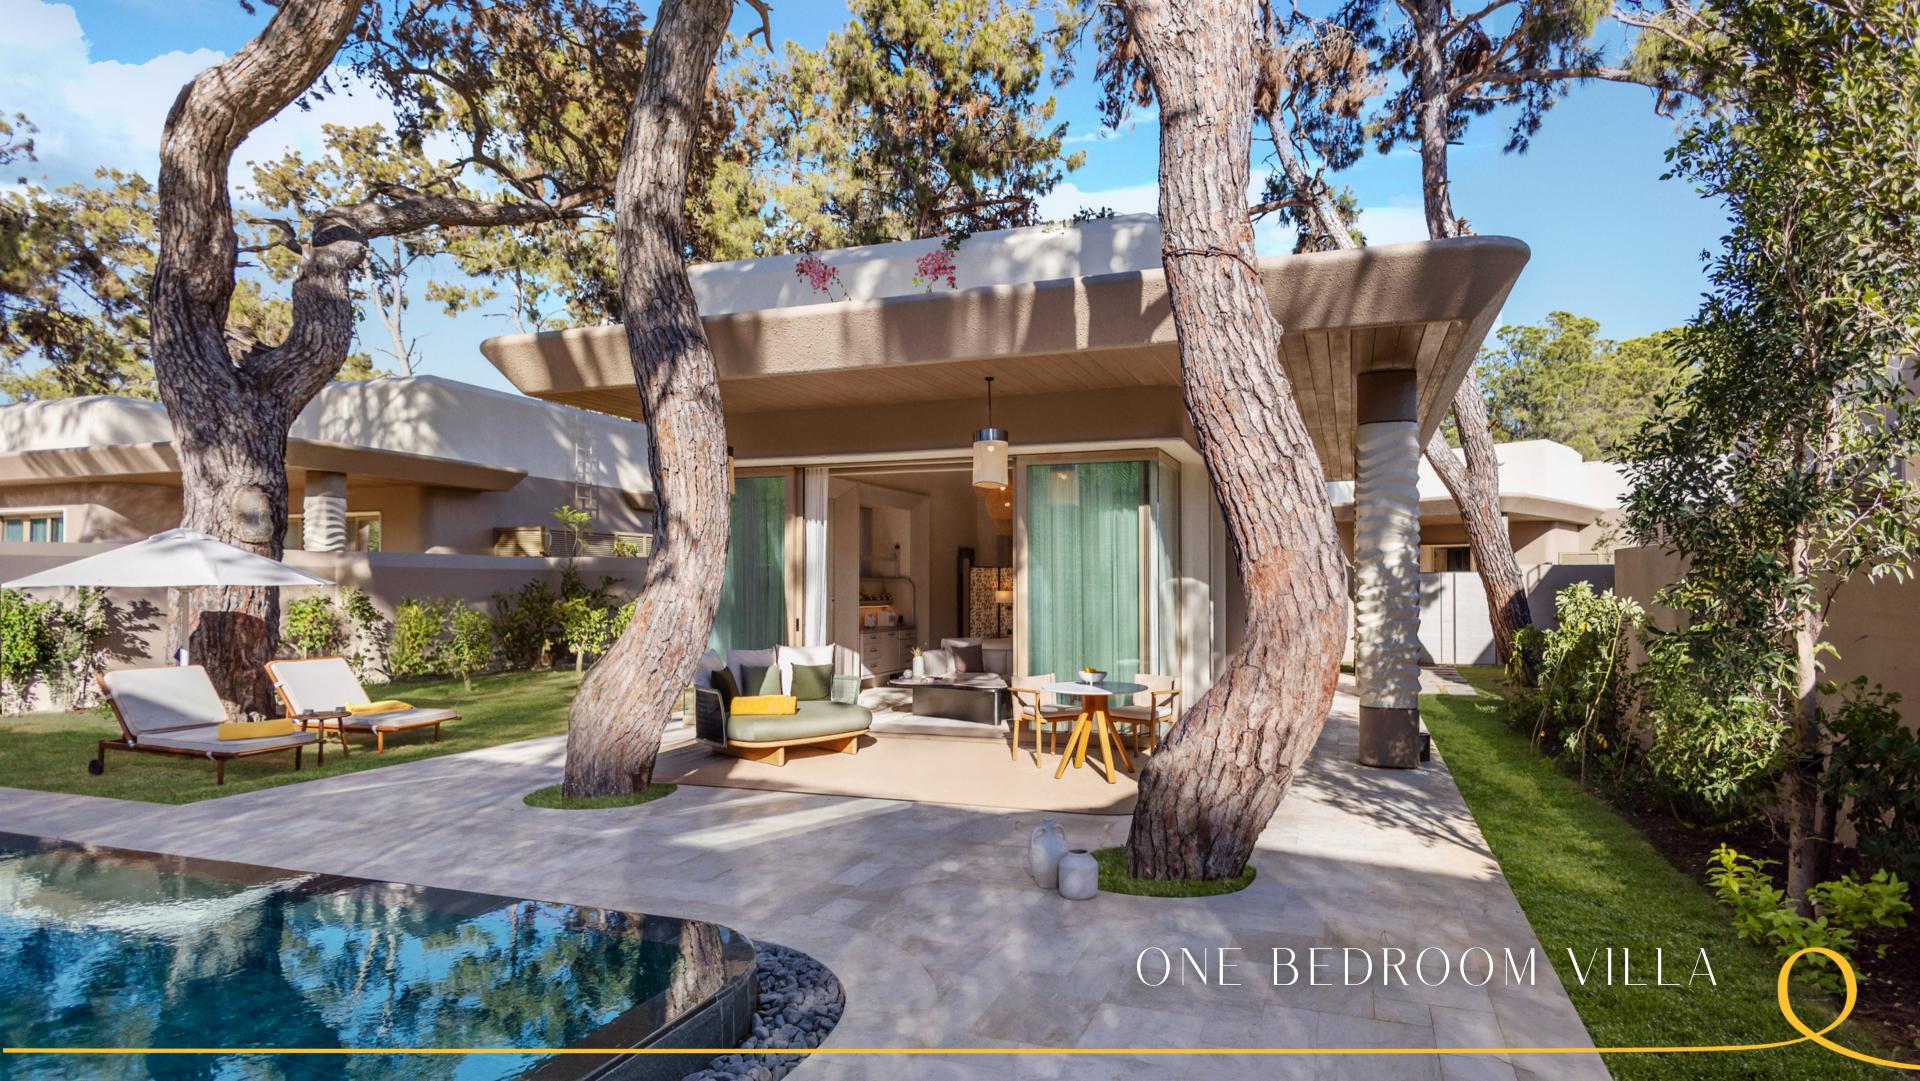

## ONE BEDROOM VILLA

This magnificent villa spans over 393.5 m², with 71.1 m² dedicated to indoor space and 322.4 m² for the external area. Revel in direct access to the heated pool from the terrace, ensuring an opulent experience. Inside, discover a lavish bedroom with a spacious living area and Fashion Bar, complete with a sumptuous King Bed for ultimate relaxation. Complementing this luxury, guests will find an array of indulgent amenities, including an Instax Camera, a Dyson Airwrap™ Hair Styling and Drying Set, and select luxury brand products thoughtfully placed throughout the rooms. With a base occupancy for 2 guests and a maximum of 3, offering versatile configurations suitable for families or small groups, this villa presents the ideal retreat for an intimate and luxurious getaway or caters perfectly to solo travelers on business trips.

King Bed

Size: 393.5 m<sup>2</sup>

(71.1 m² indoor, 322.4 m² external area)

Base Occupancy: 2 guests

Maximum Occupancy: 3 guests

2 Ad. + 1 Chd.

3 Ad.

The setting in the rooms is subject to change. / Odalardaki kurulum farklılık gösterebilir.