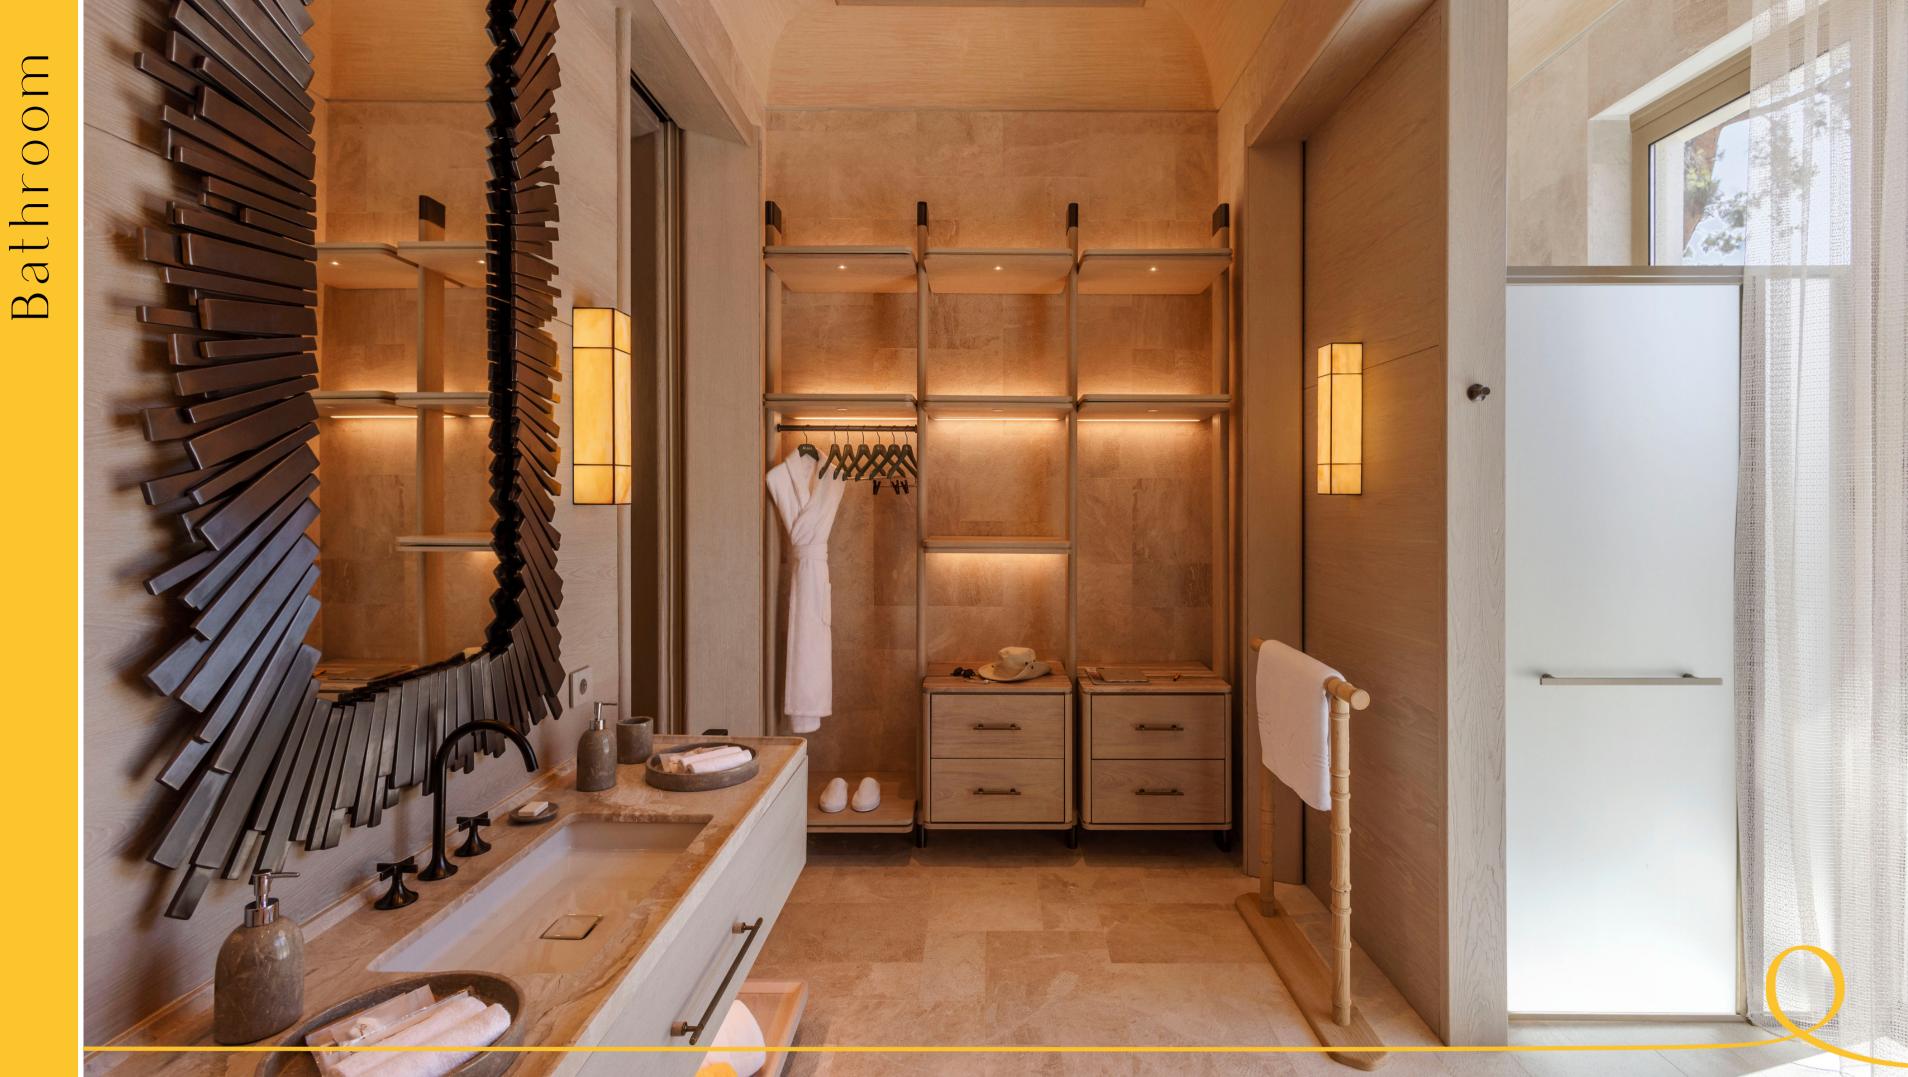

## ONE BEDROOM VILLA

This magnificent villa spans over 393.5 m², with 71.1 m² dedicated to indoor space and 322.4 m² for the external area. Revel in direct access to the heated pool from the terrace, ensuring an opulent experience. Inside, discover a lavish bedroom with a spacious living area and Fashion Bar, complete with a sumptuous King Bed for ultimate relaxation. Complementing this luxury, guests will find an array of indulgent amenities, including an Instax Camera, a Dyson Airwrap™ Hair Styling and Drying Set, and select luxury brand products thoughtfully placed throughout the rooms. With a base occupancy for 2 guests and a maximum of 3, offering versatile configurations suitable for families or small groups, this villa presents the ideal retreat for an intimate and luxurious getaway or caters perfectly to solo travelers on business trips.