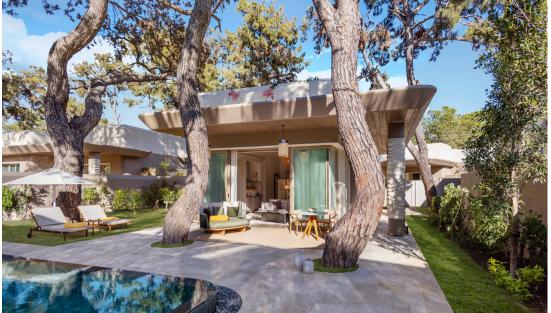

## ONE BEDROOM VILLA

This magnificent villa spans over 393.5 m², with 71.1 m² dedicated to indoor space and 322.4 m² for the external area. Revel in direct access to the heated pool from the terrace, ensuring an opulent experience. Inside, discover a lavish bedroom with a spacious living area and Fashion Bar, complete with a sumptuous King Bed for ultimate relaxation. Complementing this luxury, guests will find an array of indulgent amenities, including an Instax Camera, a Dyson Airwrap™ Hair Styling and Drying Set, and select luxury brand products thoughtfully placed throughout the rooms. With a base occupancy for 2 guests and a maximum of 3, offering versatile configurations suitable for families or small groups, this villa presents the ideal retreat for an intimate and luxurious getaway or caters perfectly to solo travelers on business trips.

| Entrance        | $7.85m^{2}$         |
|-----------------|---------------------|
| 1. Living Area  | 15.51m <sup>2</sup> |
| 2. Bed Area     | 22.14m²             |
| 3. Bathroom     | 16.4m²              |
| 4. Terrace Area | 2.86m²              |
| 5. Heated Pool  | 40.6m²              |
| 6. Terrace      | 70.63m²             |