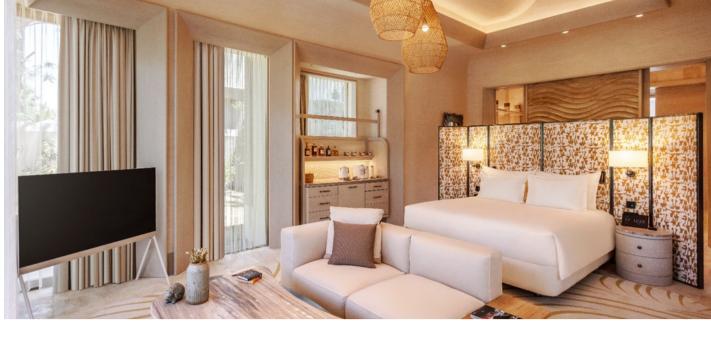

## ONE BEDROOM VILLA

This magnificent villa spans over 393.5 m², with 71.1 m² dedicated to indoor space and 322.4 m² for the external area. Revel in direct access to the heated pool from the terrace, ensuring an opulent experience. Inside, discover a lavish bedroom with a spacious living area and Fashion Bar, complete with a sumptuous King Bed for ultimate relaxation. Complementing this luxury, guests will find an array of indulgent amenities, including an Instax Camera, a Dyson Airwrap™ Hair Styling and Drying Set, and select luxury brand products thoughtfully placed throughout the rooms. With a base occupancy for 2 guests and a maximum of 3, offering versatile configurations suitable for families or small groups, this villa presents the ideal retreat for an intimate and luxurious getaway or caters perfectly to solo travelers on business trips.

King Bed

Size: 393.5 m<sup>2</sup>

(71.1 m² indoor, 322.4 m² external area)

Base Occupancy: 2 guests

Maximum Occupancy: 3 guests

2 Ad. + 1 Chd.

3 Ad.

The setting in the rooms is subject to change. / Odalardaki kurulum farklılık gösterebilir.