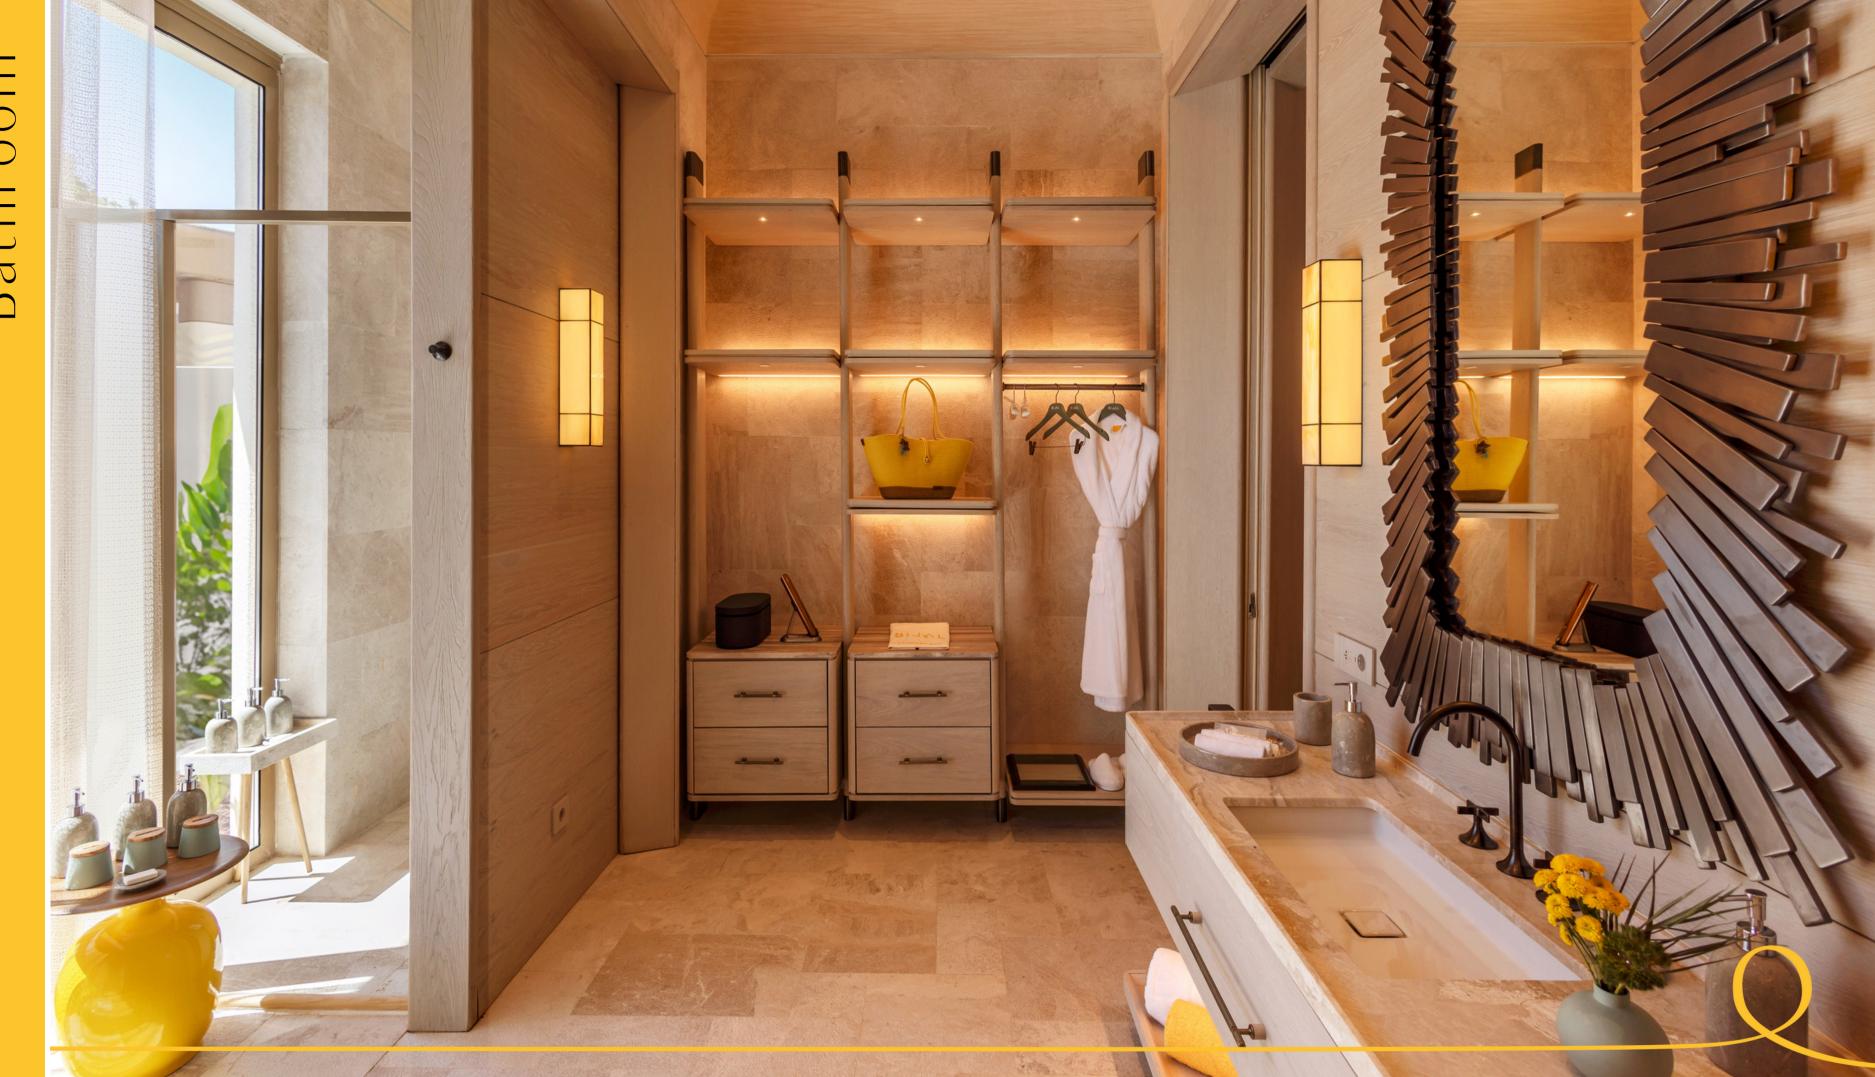

## ONE BEDROOM VILLA

This magnificent villa spans over 393.5 m², with 71.1 m² dedicated to indoor space and 322.4 m² for the external area. Revel in direct access to the heated pool from the terrace, ensuring an opulent experience. Inside, discover a lavish bedroom with a spacious living area and Fashion Bar, complete with a sumptuous King Bed for ultimate relaxation. Complementing this luxury, guests will find an array of indulgent amenities, including an Instax Camera, a Dyson Airwrap™ Hair Styling and Drying Set, and select luxury brand products thoughtfully placed throughout the rooms. With a base occupancy for 2 guests and a maximum of 3, offering versatile configurations suitable for families or small groups, this villa presents the ideal retreat for an intimate and luxurious getaway or caters perfectly to solo travelers on business trips.