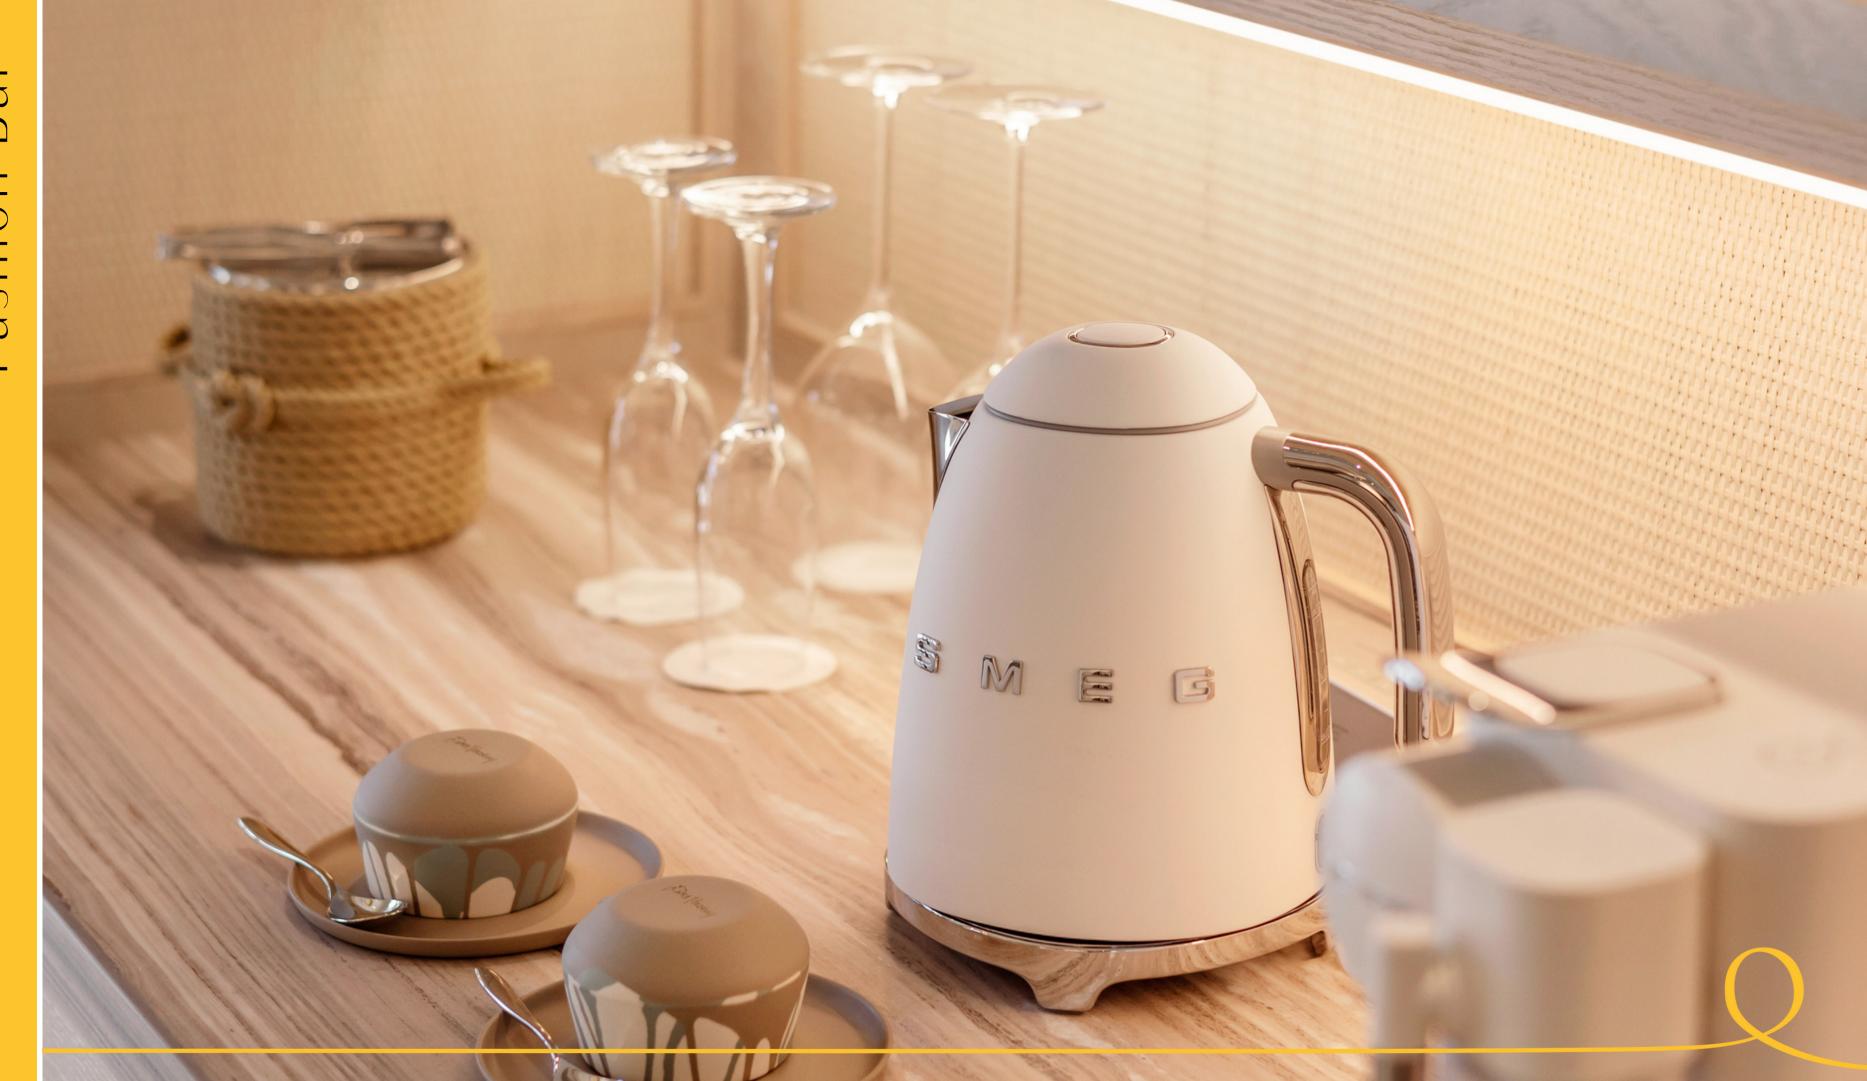

## ONE BEDROOM VILLA

This magnificent villa spans over 393.5 m², with 71.1 m² dedicated to indoor space and 322.4 m² for the external area. Revel in direct access to the heated pool from the terrace, ensuring an opulent experience. Inside, discover a lavish bedroom with a spacious living area and Fashion Bar, complete with a sumptuous King Bed for ultimate relaxation. Complementing this luxury, guests will find an array of indulgent amenities, including an Instax Camera, a Dyson Airwrap™ Hair Styling and Drying Set, and select luxury brand products thoughtfully placed throughout the rooms. With a base occupancy for 2 guests and a maximum of 3, offering versatile configurations suitable for families or small groups, this villa presents the ideal retreat for an intimate and luxurious getaway or caters perfectly to solo travelers on business trips.