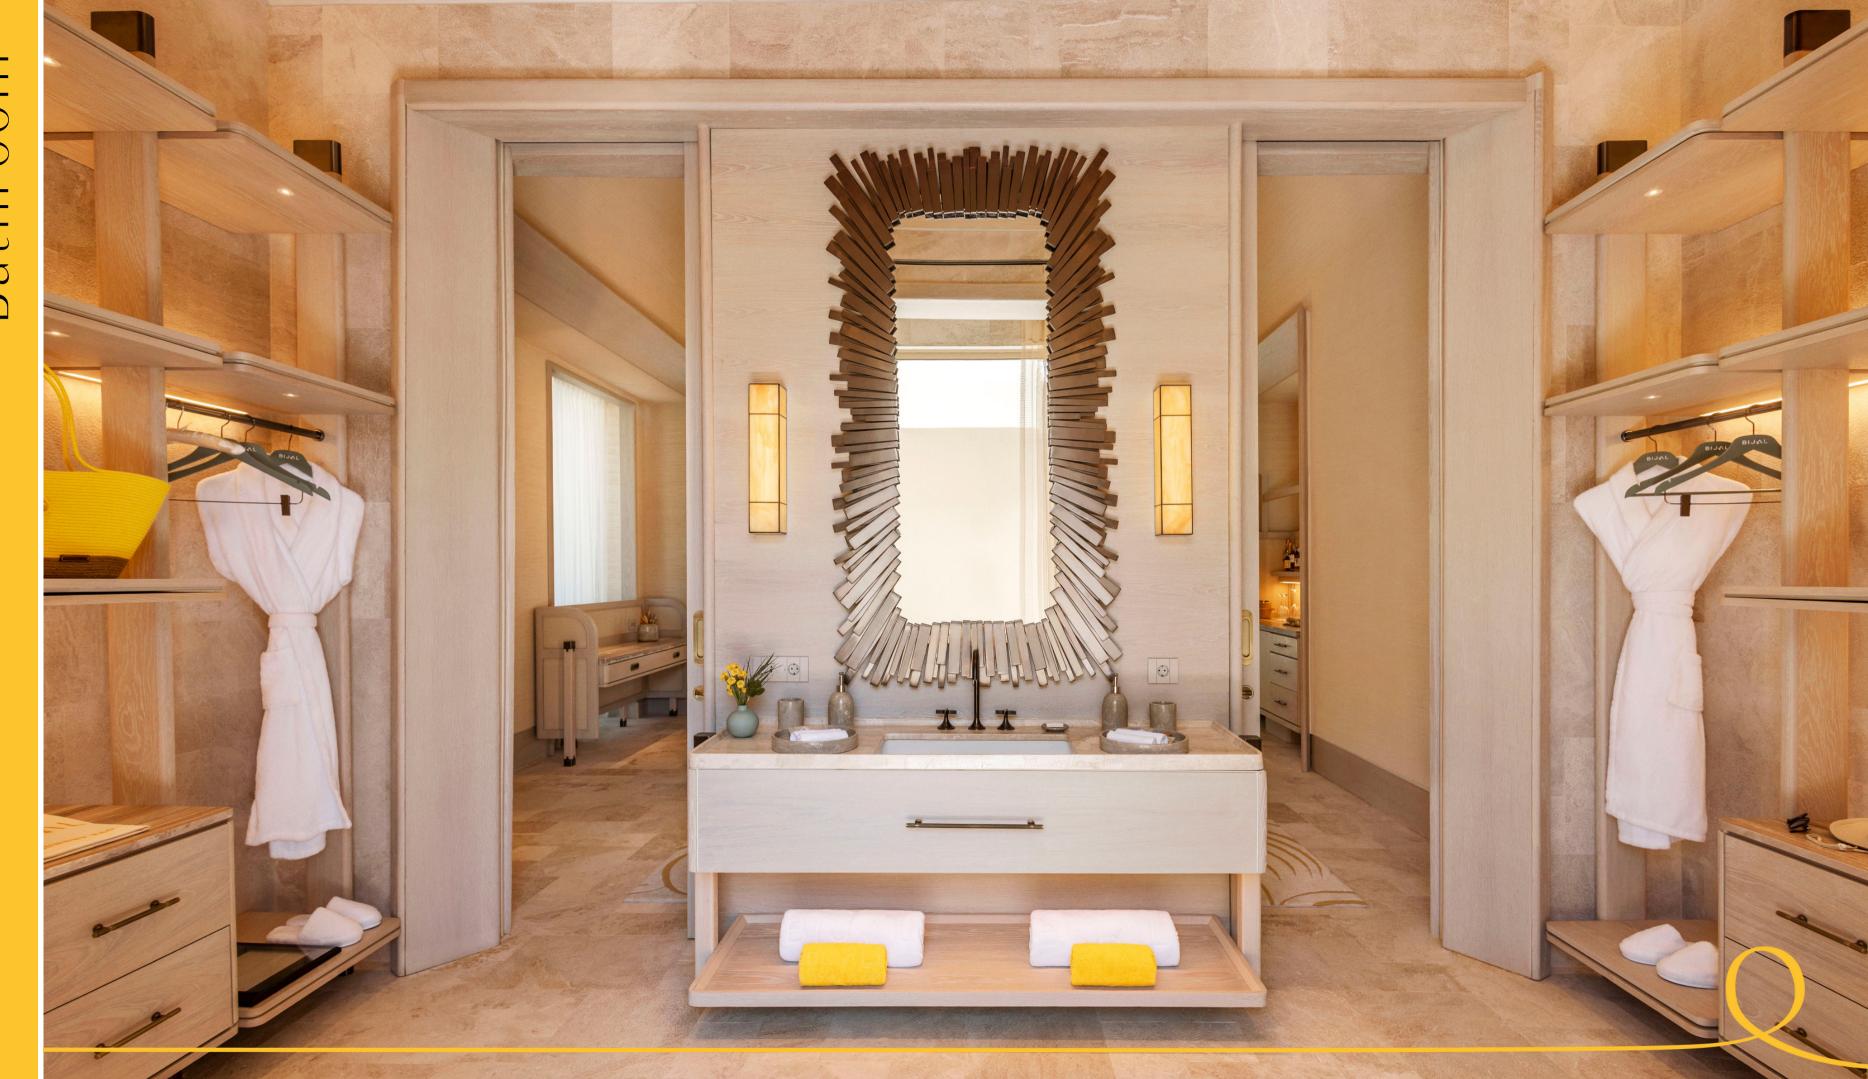

## ONE BEDROOM VILLA

This magnificent villa spans over 393.5 m², with 71.1 m² dedicated to indoor space and 322.4 m² for the external area. Revel in direct access to the heated pool from the terrace, ensuring an opulent experience. Inside, discover a lavish bedroom with a spacious living area and Fashion Bar, complete with a sumptuous King Bed for ultimate relaxation. Complementing this luxury, guests will find an array of indulgent amenities, including an Instax Camera, a Dyson Airwrap™ Hair Styling and Drying Set, and select luxury brand products thoughtfully placed throughout the rooms. With a base occupancy for 2 guests and a maximum of 3, offering versatile configurations suitable for families or small groups, this villa presents the ideal retreat for an intimate and luxurious getaway or caters perfectly to solo travelers on business trips.