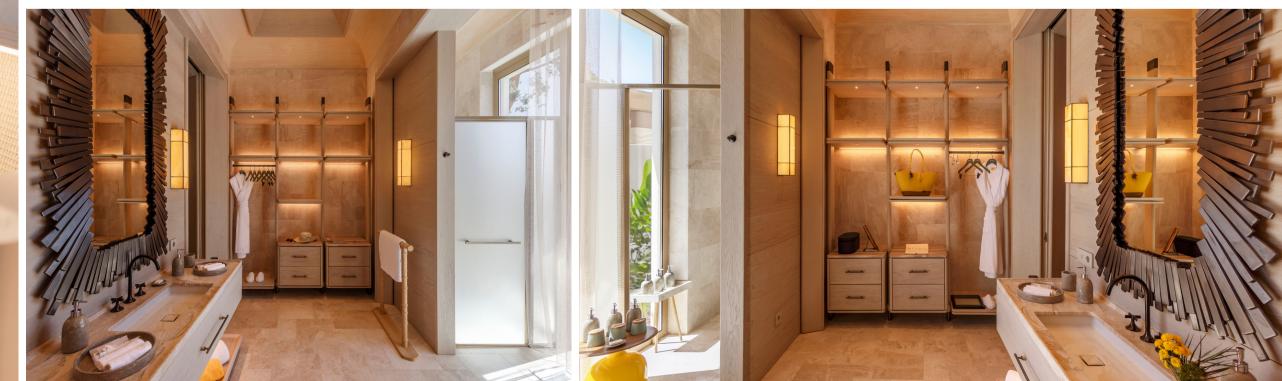

## ONE BEDROOM VILLA

This magnificent villa spans over 393.5 m², with 71.1 m² dedicated to indoor space and 322.4 m² for the external area. Revel in direct access to the heated pool from the terrace, ensuring an opulent experience. Inside, discover a lavish bedroom with a spacious living area and Fashion Bar, complete with a sumptuous King Bed for ultimate relaxation. Complementing this luxury, guests will find an array of indulgent amenities, including an Instax Camera, a Dyson Airwrap™ Hair Styling and Drying Set, and select luxury brand products thoughtfully placed throughout the rooms. With a base occupancy for 2 guests and a maximum of 3, offering versatile configurations suitable for families or small groups, this villa presents the ideal retreat for an intimate and luxurious getaway or caters perfectly to solo travelers on business trips.

| Entrance        | $7.85m^{2}$         |
|-----------------|---------------------|
| 1. Living Area  | 15.51m <sup>2</sup> |
| 2. Bed Area     | 22.14m²             |
| 3. Bathroom     | 16.4m²              |
| 4. Terrace Area | 2.86m²              |
| 5. Heated Pool  | 40.6m²              |
| 6. Terrace      | 70.63m²             |