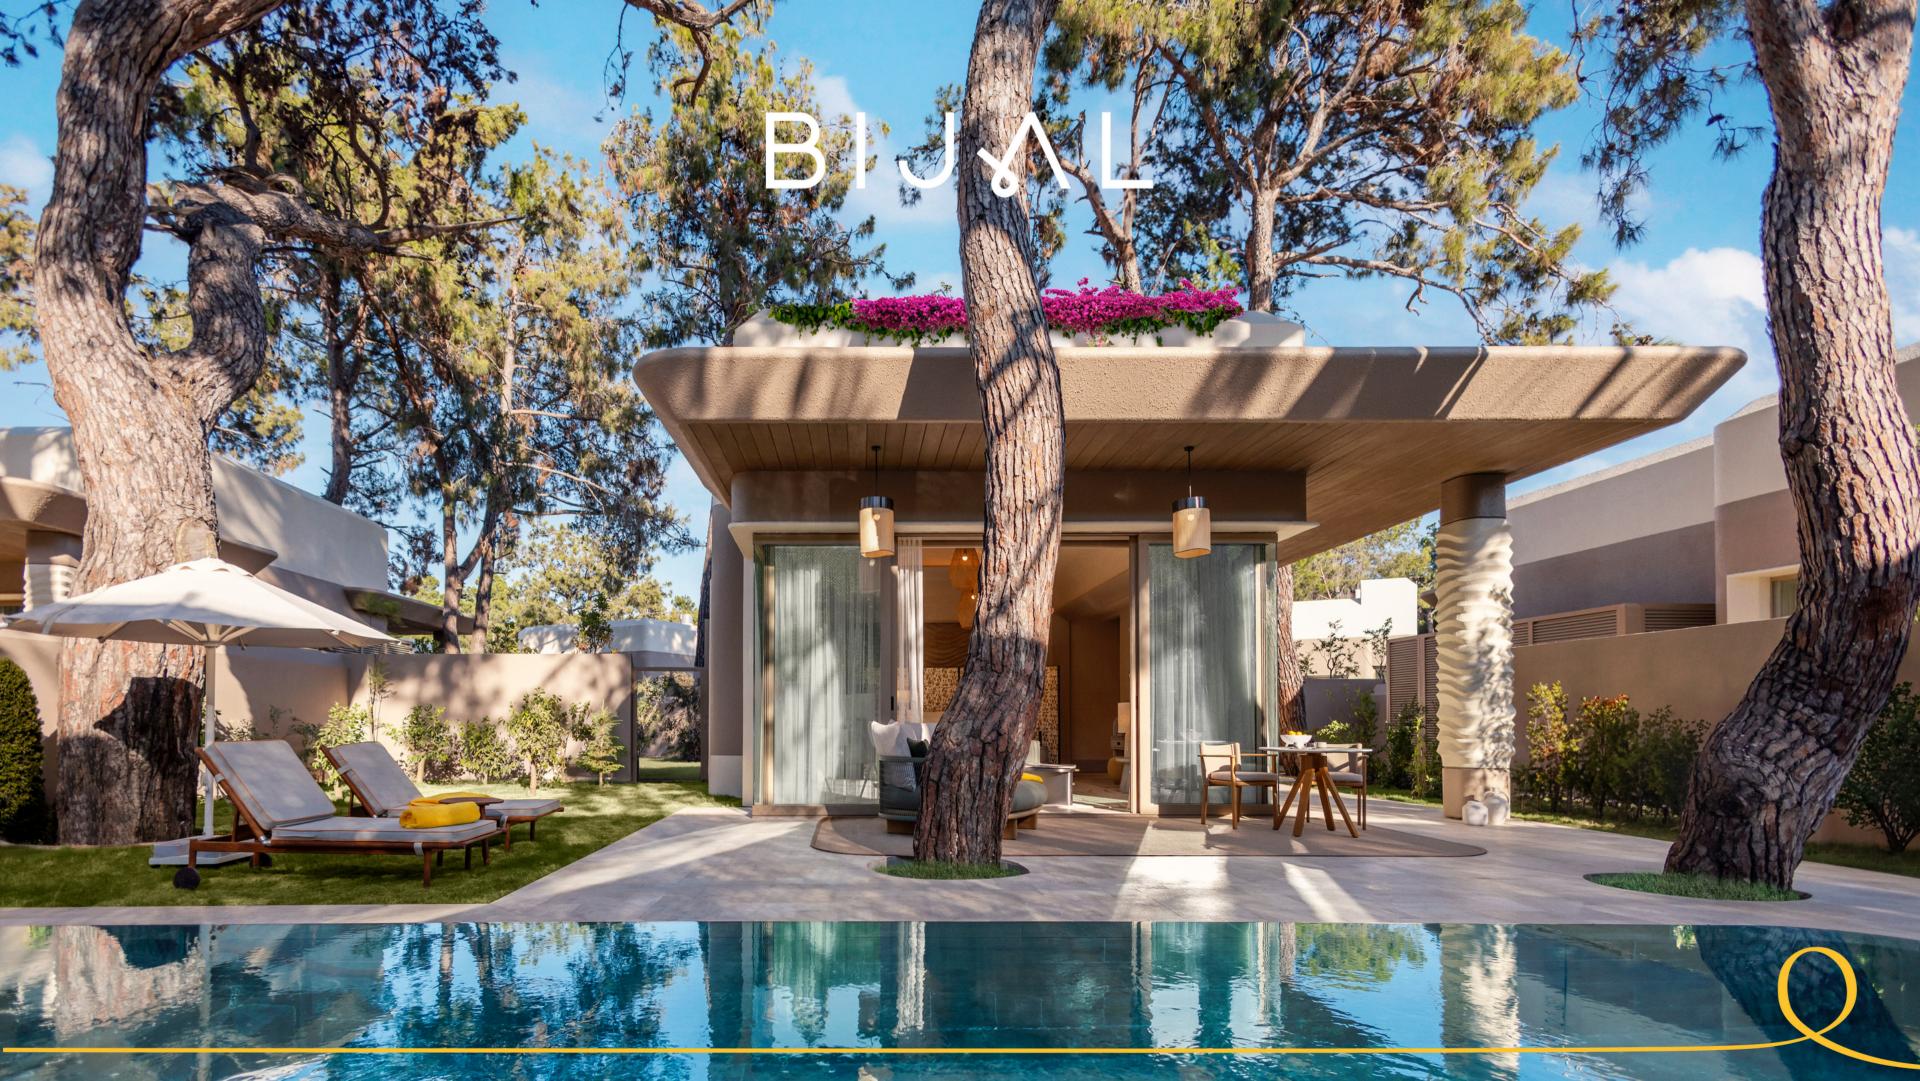

## ONE BEDROOM VILLA

This magnificent villa spans over 393.5 m², with 71.1 m² dedicated to indoor space and 322.4 m² for the external area. Revel in direct access to the heated pool from the terrace, ensuring an opulent experience. Inside, discover a lavish bedroom with a spacious living area and Fashion Bar, complete with a sumptuous King Bed for ultimate relaxation. Complementing this luxury, guests will find an array of indulgent amenities, including an Instax Camera, a Dyson Airwrap™ Hair Styling and Drying Set, and select luxury brand products thoughtfully placed throughout the rooms. With a base occupancy for 2 guests and a maximum of 3, offering versatile configurations suitable for families or small groups, this villa presents the ideal retreat for an intimate and luxurious getaway or caters perfectly to solo travelers on business trips.

King Bed

Size: 393.5 m<sup>2</sup>

(71.1 m² indoor, 322.4 m² external area)

Base Occupancy: 2 guests

Maximum Occupancy: 3 guests

2 Ad. + 1 Chd.

3 Ad.

The setting in the rooms is subject to change. / Odalardaki kurulum farklılık gösterebilir.