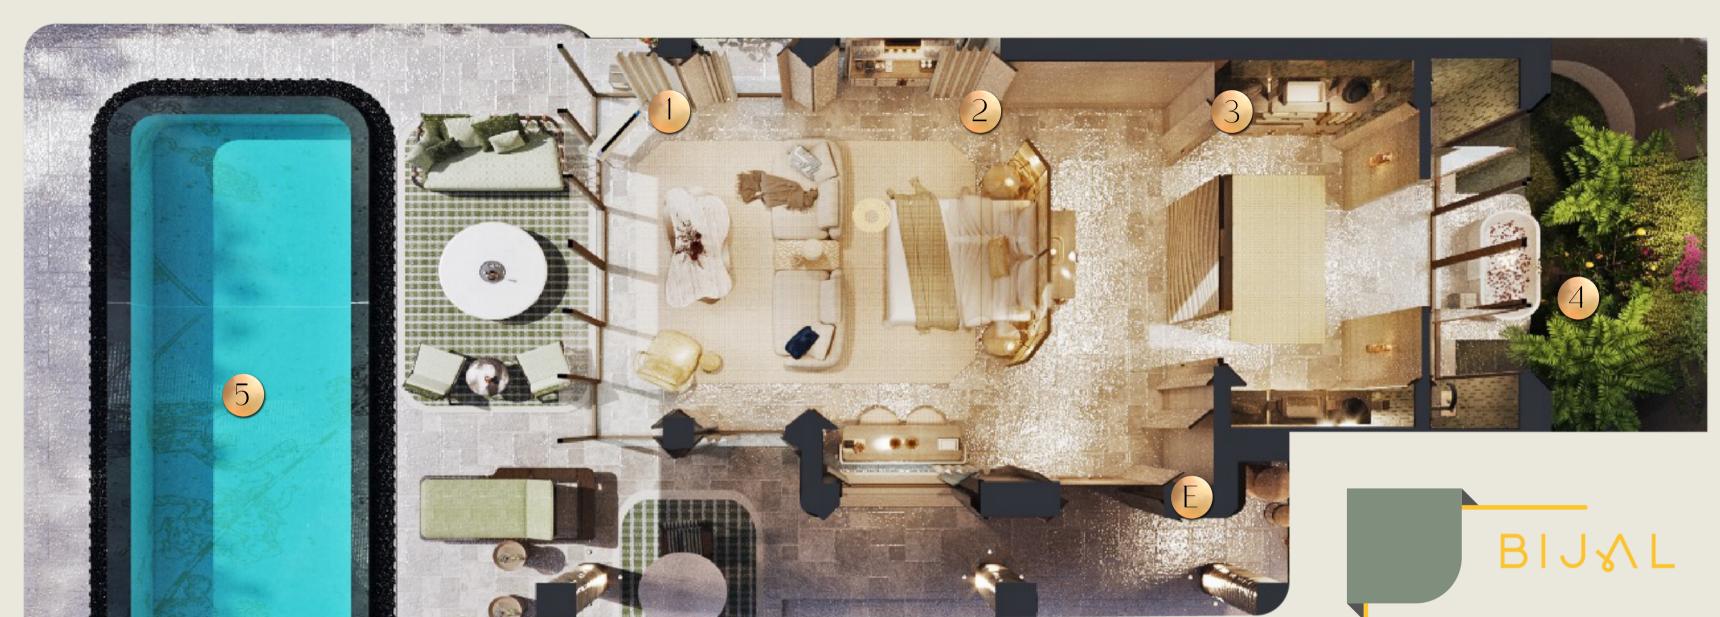

## ONE BEDROOM VILLA

This magnificent villa spans over 393.5 m², with 71.1 m² dedicated to indoor space and 322.4 m² for the external area. Revel in direct access to the heated pool from the terrace, ensuring an opulent experience. Inside, discover a lavish bedroom with a spacious living area and Fashion Bar, complete with a sumptuous King Bed for ultimate relaxation. Complementing this luxury, guests will find an array of indulgent amenities, including an Instax Camera, a Dyson Airwrap™ Hair Styling and Drying Set, and select luxury brand products thoughtfully placed throughout the rooms. With a base occupancy for 2 guests and a maximum of 3, offering versatile configurations suitable for families or small groups, this villa presents the ideal retreat for an intimate and luxurious getaway or caters perfectly to solo travelers on business trips.

King Bed

Size: 393.5 m<sup>2</sup>

(71.1 m² indoor, 322.4 m² external area)

Base Occupancy: 2 guests

Maximum Occupancy: 3 guests

2 Ad. + 1 Chd.

3 Ad.

The setting in the rooms is subject to change. / Odalardaki kurulum farklılık gösterebilir.

| Entrance        | $7.85m^{2}$         |
|-----------------|---------------------|
| 1. Living Area  | 15.51m <sup>2</sup> |
| 2. Bed Area     | 22.14m²             |
| 3. Bathroom     | 16.4m²              |
| 4. Terrace Area | 2.86m²              |
| 5. Heated Pool  | 40.6m²              |
| 6. Terrace      | 70.63m²             |