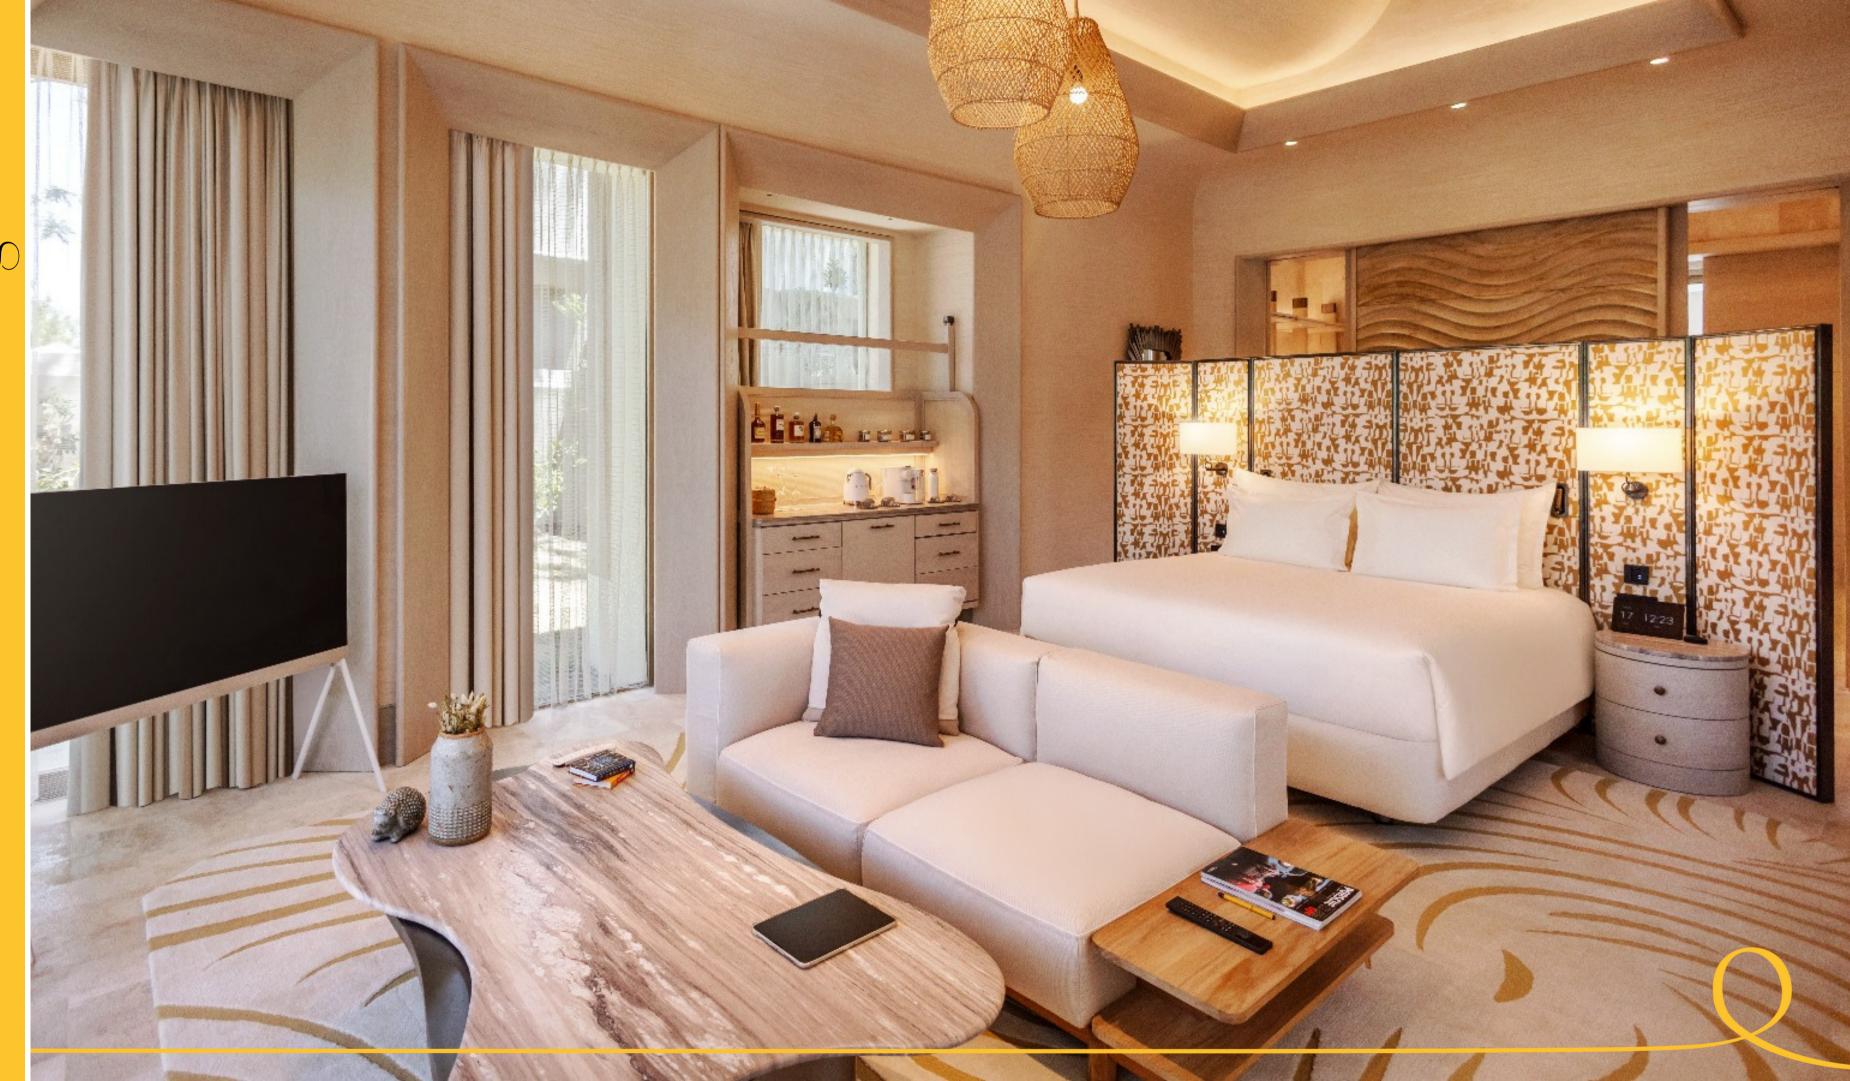

## ONE BEDROOM VILLA

This magnificent villa spans over 393.5 m², with 71.1 m² dedicated to indoor space and 322.4 m² for the external area. Revel in direct access to the heated pool from the terrace, ensuring an opulent experience. Inside, discover a lavish bedroom with a spacious living area and Fashion Bar, complete with a sumptuous King Bed for ultimate relaxation. Complementing this luxury, guests will find an array of indulgent amenities, including an Instax Camera, a Dyson Airwrap™ Hair Styling and Drying Set, and select luxury brand products thoughtfully placed throughout the rooms. With a base occupancy for 2 guests and a maximum of 3, offering versatile configurations suitable for families or small groups, this villa presents the ideal retreat for an intimate and luxurious getaway or caters perfectly to solo travelers on business trips.

King Bed

Size: 393.5 m<sup>2</sup>

(71.1 m² indoor, 322.4 m² external area)

Base Occupancy: 2 guests

Maximum Occupancy: 3 guests

2 Ad. + 1 Chd.

3 Ad.

The setting in the rooms is subject to change. / Odalardaki kurulum farklılık gösterebilir.